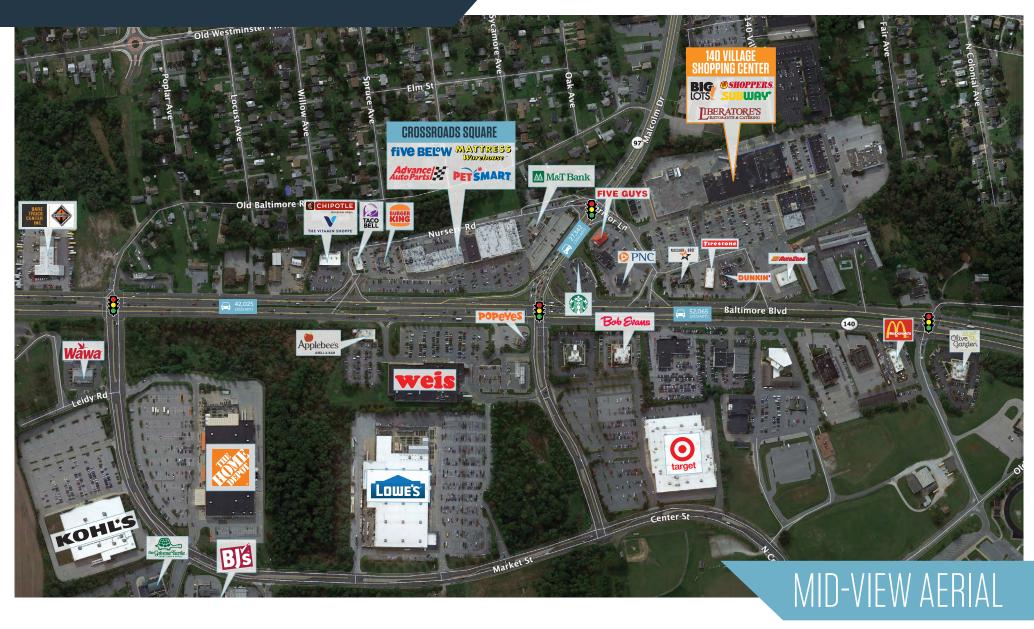

505-601 Jermor Lane, Westminster, MD 21157 **Carroll County** 

- 1.050 SF 18.384 SF available for lease
- Located at the intersection of the major crossroads of Route 140 [52,065 ADT] and Route 97 [27,342 O ADT] in the heart of Westminster
- Strong frontage to Route 140
- Approximately 3 miles from McDaniel College and 1 mile from Carroll Hospital Center
- Excellent ingress/egress via direct access to both Route 140 and Route 97