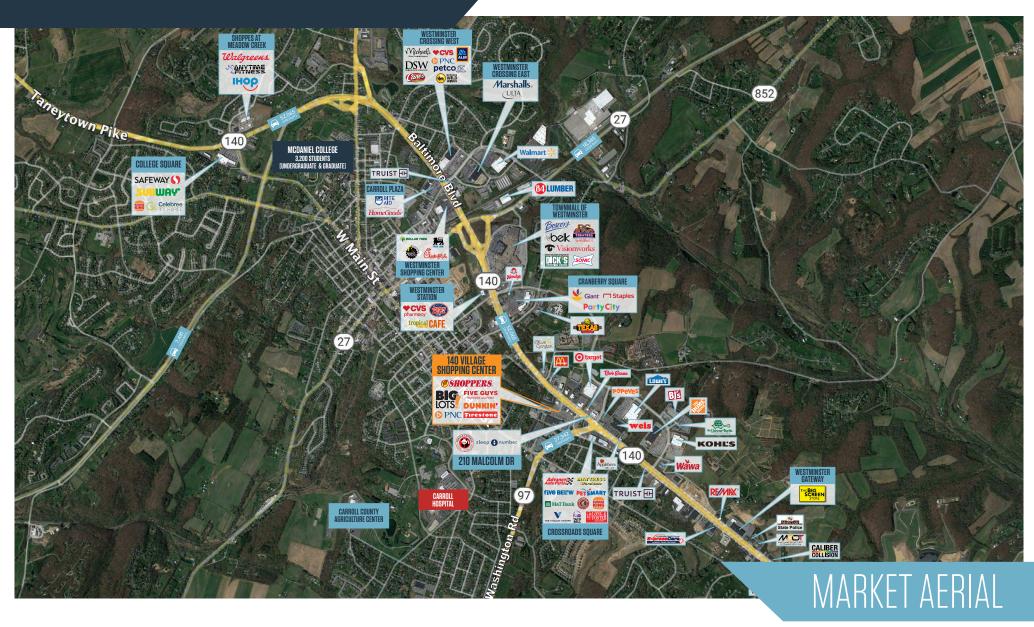

505-601 Jermor Lane, Westminster, MD 21157 **Carroll County** 

- 1.050 SF 18.384 SF available for lease
- Located at the intersection of the major crossroads of Route 140 [52,065 ADT] and Route 97 [27,342 O ADT] in the heart of Westminster
- Strong frontage to Route 140
- Approximately 3 miles from McDaniel College and 1 mile from Carroll Hospital Center
- Excellent ingress/egress via direct access to both Route 140 and Route 97