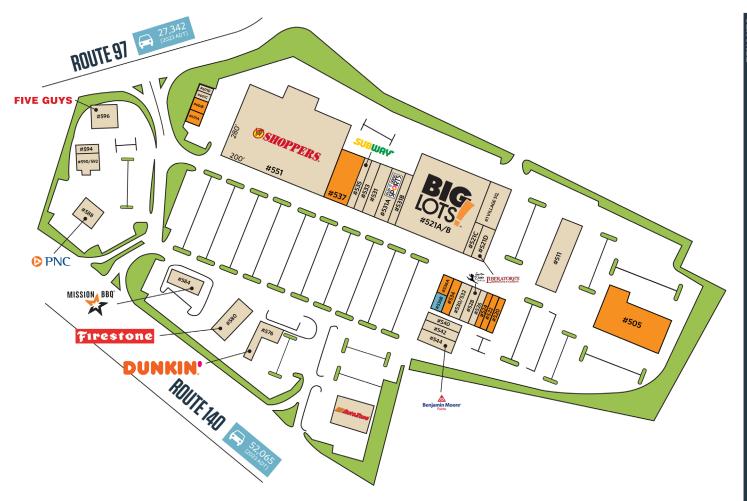

# 505-601 Jermor Lane, Westminster, MD 21157 Carroll County

| 2 | 505        | AVAILABLE                       | 18,384 SF |
|---|------------|---------------------------------|-----------|
| 콬 | 511        | PROFESSIONAL OFFICES            | 10,100 SF |
| 콢 | 1 VILL.SQ. | JUMP MOVE DANCE                 | 5,663 SF  |
| ⊏ | 520 A      | AVAILABLE                       | 1,800 SF  |
|   | 521 A&B    | BIG LOTS!                       | 35,046 SF |
|   | 521 C      | MONROE CLEANERS                 | 1,000 SF  |
|   | 521 D      | LIBERATORE'S RISTORANTE         | 4,005 SF  |
|   | 522        | AVAILABLE                       | 1,200 SF  |
|   | 524        | AVAILABLE                       | 1,318 SF  |
|   | 526        | WASHBOARD LAUNDROMAT            | 1,350 SF  |
|   | 528        | JUMP MOVE DANCE                 | 2,258 SF  |
|   | 530-532    | BREWERY FIRE                    | 2,700 SF  |
|   | 531        | COUNTRY LIQUORS                 | 4,690 SF  |
|   | 531 A      | PLAY IT AGAIN SPORTS            | 4,675 SF  |
|   | 531 B      | GREAT MOMENTS                   | 2,700 SF  |
|   | 533        | UNI URGENT CARE                 | 2,575 SF  |
|   | 534        | AVAILABLE                       | 1,800 SF  |
|   | 535        | SUBWAY                          | 1,800 SF  |
|   | 536 B      | AT LEASE                        | 1,260 SF  |
|   | 536 A      | AVAILABLE                       | 1,215 SF  |
|   | 537        | AVAILABLE                       | 7,648 SF  |
|   | 540        | EAGLE NAILS & SPA               | 1,800 SF  |
|   | 542        | ACTIVE PHYSICAL THERAPY         | 2,173 SF  |
|   | 544        | BENJAMIN MOORE                  | 2,700 SF  |
|   | 551        | SHOPPERS                        | 56,291 SF |
|   | 554-564    | AUTOZONE                        | 7,000 SF  |
|   | 576        | DUNKIN DONUTS                   | 2,518 SF  |
|   | 580        | BRIDGESTONE/FIRESTONE           | 4,405 SF  |
|   | 584        | MISSION BBQ                     | 3,750 SF  |
|   | 588        | PNC BANK                        | 3,083 SF  |
|   | 590-592    | GENOVA'S                        | 2,766 SF  |
|   | 594        | BLUE POINT CRABS                | 1,100 SF  |
|   | 596        | FIVE GUYS                       | 3,288 SF  |
|   | 601 A      | AVAILABLE                       | 1,050 SF  |
|   | 601B       | AVAILABLE                       | 1,295 SF  |
|   | 601 C      | ABSOLUTE INVESTIGATIVE SERVICES |           |
|   | 601 D      | FANCY PAWS GROOMING             | 581 SF    |
|   |            |                                 |           |

SITE PLAN

505-601 Jermor Lane, Westminster, MD 21157 Carroll County