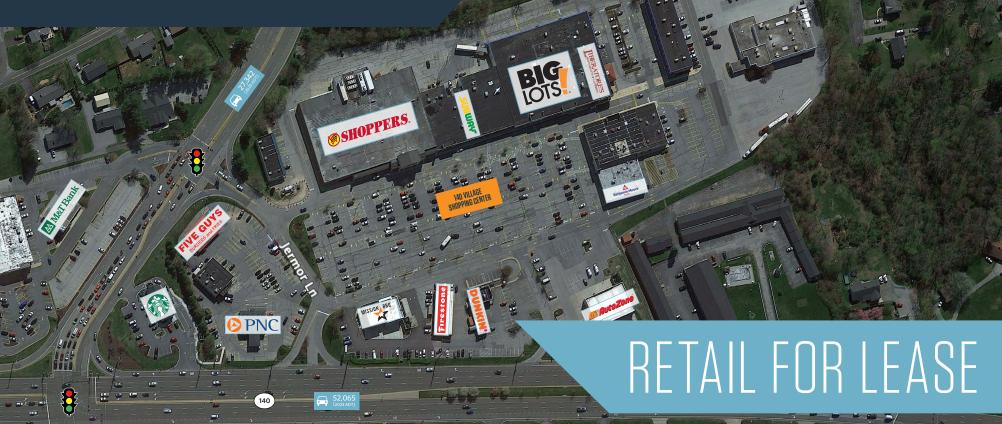

505-601 Jermor Lane, Westminster, MD 21157 **Carroll County** 

- 1.050 SF 18.384 SF available for lease
- Located at the intersection of the major crossroads of Route 140 [52,065 ADT] and Route 97 [27,342 O ADT] in the heart of Westminster
- Strong frontage to Route 140
- Approximately 3 miles from McDaniel College and 1 mile from Carroll Hospital Center
- Excellent ingress/egress via direct access to both Route 140 and Route 97