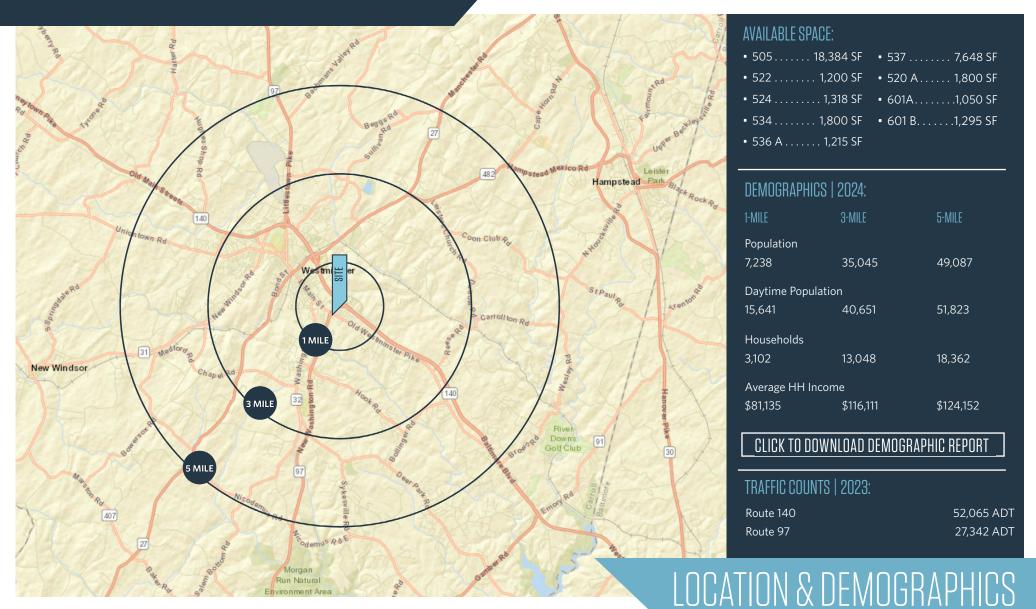

505-601 Jermor Lane, Westminster, MD 21157 **Carroll County** 

- 1.050 SF 18.384 SF available for lease
- Located at the intersection of the major crossroads of Route 140 [52,065 ADT] and Route 97 [27,342 O ADT] in the heart of Westminster
- Strong frontage to Route 140
- Approximately 3 miles from McDaniel College and 1 mile from Carroll Hospital Center
- Excellent ingress/egress via direct access to both Route 140 and Route 97

# 505-601 Jermor Lane, Westminster, MD 21157 Carroll County

| 2 | 505        | AVAILABLE                       | 18,384 SF |
|---|------------|---------------------------------|-----------|
| 콬 | 511        | PROFESSIONAL OFFICES            | 10,100 SF |
| 콢 | 1 VILL.SQ. | JUMP MOVE DANCE                 | 5,663 SF  |
| ⊏ | 520 A      | AVAILABLE                       | 1,800 SF  |
|   | 521 A&B    | BIG LOTS!                       | 35,046 SF |
|   | 521 C      | MONROE CLEANERS                 | 1,000 SF  |
|   | 521 D      | LIBERATORE'S RISTORANTE         | 4,005 SF  |
|   | 522        | AVAILABLE                       | 1,200 SF  |
|   | 524        | AVAILABLE                       | 1,318 SF  |
|   | 526        | WASHBOARD LAUNDROMAT            | 1,350 SF  |
|   | 528        | JUMP MOVE DANCE                 | 2,258 SF  |
|   | 530-532    | BREWERY FIRE                    | 2,700 SF  |
|   | 531        | COUNTRY LIQUORS                 | 4,690 SF  |
|   | 531 A      | PLAY IT AGAIN SPORTS            | 4,675 SF  |
|   | 531 B      | GREAT MOMENTS                   | 2,700 SF  |
|   | 533        | UNI URGENT CARE                 | 2,575 SF  |
|   | 534        | AVAILABLE                       | 1,800 SF  |
|   | 535        | SUBWAY                          | 1,800 SF  |
|   | 536 B      | AT LEASE                        | 1,260 SF  |
|   | 536 A      | AVAILABLE                       | 1,215 SF  |
|   | 537        | AVAILABLE                       | 7,648 SF  |
|   | 540        | EAGLE NAILS & SPA               | 1,800 SF  |
|   | 542        | ACTIVE PHYSICAL THERAPY         | 2,173 SF  |
|   | 544        | BENJAMIN MOORE                  | 2,700 SF  |
|   | 551        | SHOPPERS                        | 56,291 SF |
|   | 554-564    | AUTOZONE                        | 7,000 SF  |
|   | 576        | DUNKIN DONUTS                   | 2,518 SF  |
|   | 580        | BRIDGESTONE/FIRESTONE           | 4,405 SF  |
|   | 584        | MISSION BBQ                     | 3,750 SF  |
|   | 588        | PNC BANK                        | 3,083 SF  |
|   | 590-592    | GENOVA'S                        | 2,766 SF  |
|   | 594        | BLUE POINT CRABS                | 1,100 SF  |
|   | 596        | FIVE GUYS                       | 3,288 SF  |
|   | 601 A      | AVAILABLE                       | 1,050 SF  |
|   | 601B       | AVAILABLE                       | 1,295 SF  |
|   | 601 C      | ABSOLUTE INVESTIGATIVE SERVICES |           |
|   | 601 D      | FANCY PAWS GROOMING             | 581 SF    |
|   |            |                                 |           |