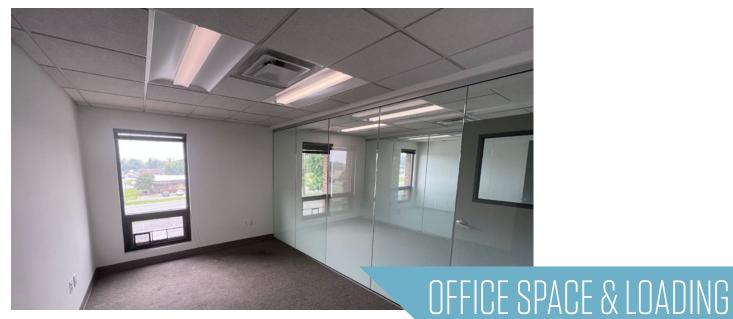

#### PROPERTY FEATURES

► Rent:

\$9.50 PSF, NNN

**Property Size:** ± 35,000 SF warehouse

• Land Area: 1.94 acres

• Clear Height: 23'-25' clear

• Location: Ideally located just off Route 85

and near I-270 / I-70 / 15N

• **Parking:** 40 surface spaces

• Sprinkler System: Wet

• Year Built: 1982

• Zoning: L-1

Frederick, Maryland 21704 Frederick County

Frederick, Maryland 21704 Frederick County

**CHRIS KUBLER** 

Frederick, Maryland 21704 Frederick County