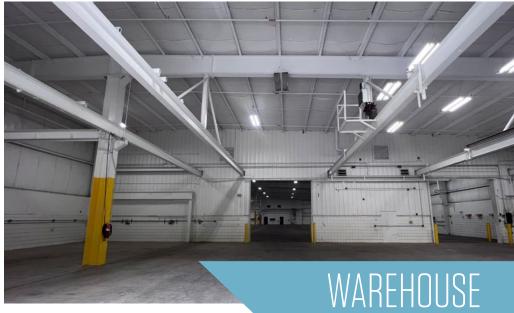

#### PROPERTY FEATURES

► Rent:

\$9.50 PSF, NNN

**Property Size:** ± 35,000 SF warehouse

• Land Area: 1.94 acres

• Clear Height: 23'-25' clear

• Location: Ideally located just off Route 85

and near I-270 / I-70 / 15N

• **Parking:** 40 surface spaces

• Sprinkler System: Wet

• Year Built: 1982

• Zoning: L-1

Frederick, Maryland 21704 Frederick County

Frederick, Maryland 21704 Frederick County

**CHRIS KUBLER** 

Frederick, Maryland 21704 Frederick County