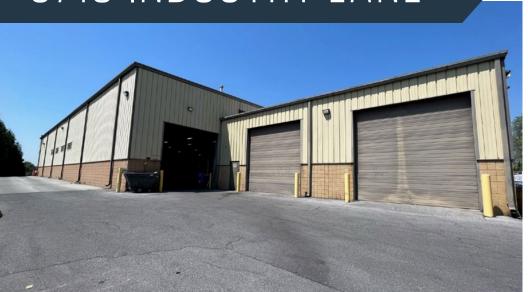

#### PROPERTY FEATURES

► Rent:

\$9.50 PSF, NNN

**Property Size:** ± 35,000 SF warehouse

• Land Area: 1.94 acres

• Clear Height: 23'-25' clear

• Location: Ideally located just off Route 85

and near I-270 / I-70 / 15N

• **Parking:** 40 surface spaces

• Sprinkler System: Wet

• Year Built: 1982

• Zoning: L-1

Frederick, Maryland 21704 Frederick County

Frederick, Maryland 21704 Frederick County

**CHRIS KUBLER** 

Frederick, Maryland 21704 Frederick County