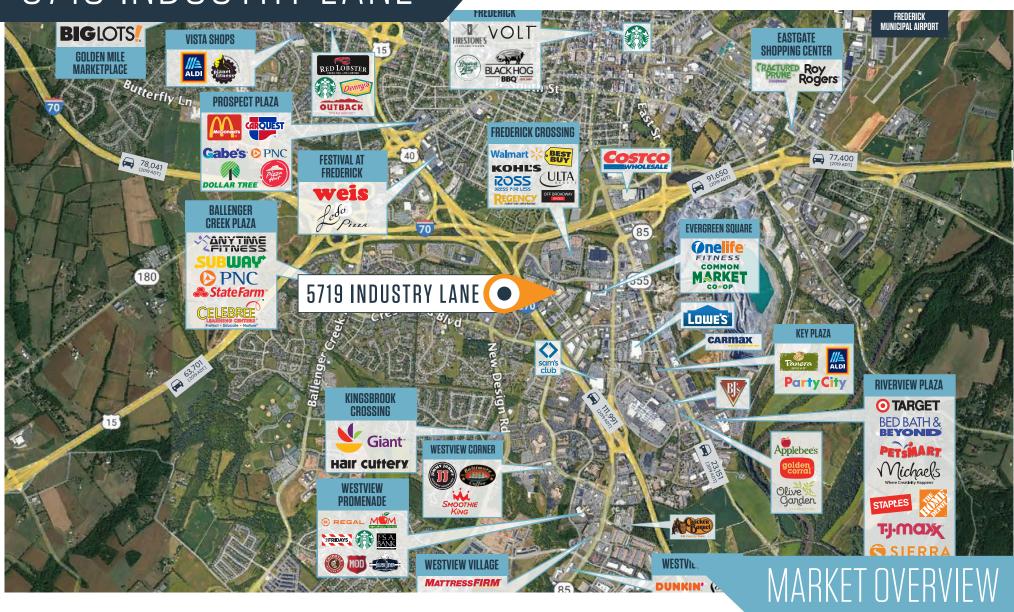

#### PROPERTY FEATURES

► Rent:

\$9.50 PSF, NNN

**Property Size:** ± 35,000 SF warehouse

• Land Area: 1.94 acres

• Clear Height: 23'-25' clear

• Location: Ideally located just off Route 85

and near I-270 / I-70 / 15N