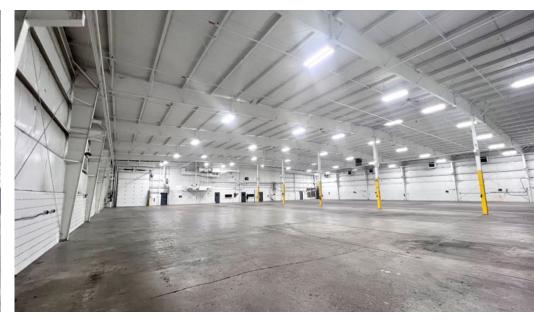

#### PROPERTY FEATURES

► Rent:

\$9.50 PSF, NNN

**Property Size:** ± 35,000 SF warehouse

• Land Area: 1.94 acres

• Clear Height: 23'-25' clear

• Location: Ideally located just off Route 85

and near I-270 / I-70 / 15N

• **Parking:** 40 surface spaces

• Sprinkler System: Wet

• Year Built: 1982

• Zoning: L-1

Frederick, Maryland 21704 Frederick County

Frederick, Maryland 21704 Frederick County

**CHRIS KUBLER** 

Frederick, Maryland 21704 Frederick County