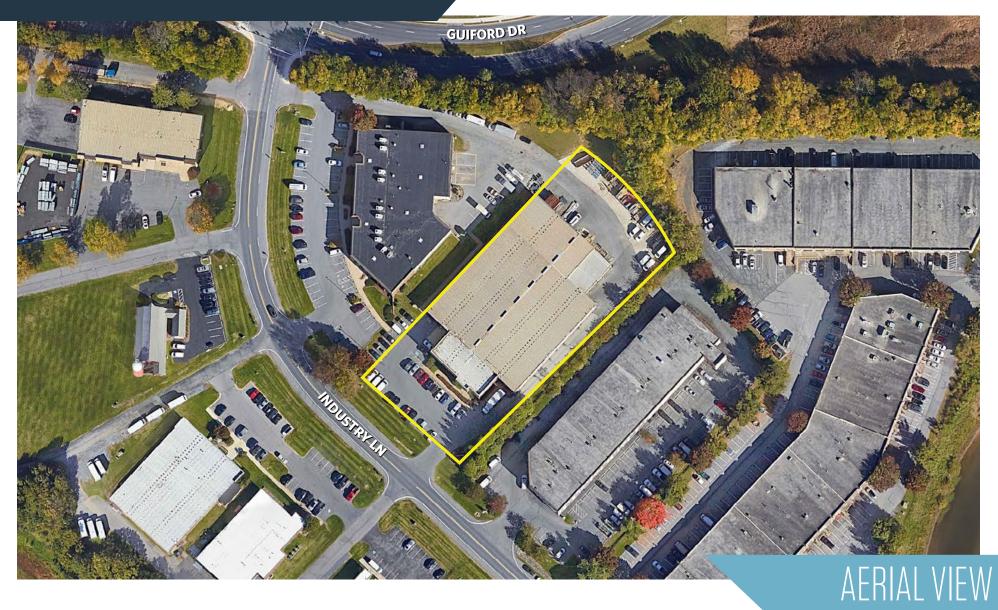

#### PROPERTY FEATURES

► Rent:

\$9.50 PSF, NNN

**Property Size:** ± 35,000 SF warehouse

• Land Area: 1.94 acres

• Clear Height: 23'-25' clear

• Location: Ideally located just off Route 85

and near I-270 / I-70 / 15N