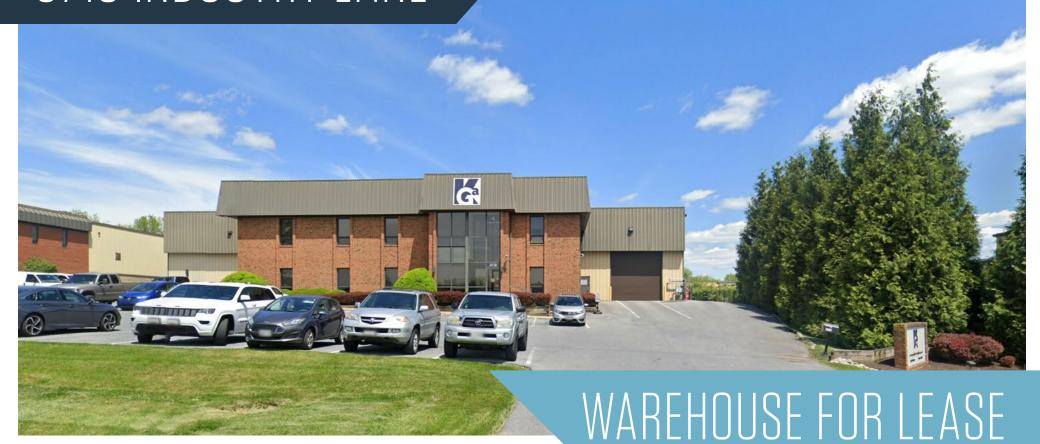

Frederick, Maryland 21704 Frederick County

#### PROPERTY FEATURES

► Rent:

\$9.50 PSF, NNN

**Property Size:** ± 35,000 SF warehouse

• Land Area: 1.94 acres

• Clear Height: 23'-25' clear

• Location: Ideally located just off Route 85

and near I-270 / I-70 / 15N

• **Parking:** 40 surface spaces

• Sprinkler System: Wet

• Year Built: 1982

• Zoning: L-1

Frederick, Maryland 21704 Frederick County

Frederick, Maryland 21704 Frederick County

**CHRIS KUBLER** 

Frederick, Maryland 21704 Frederick County