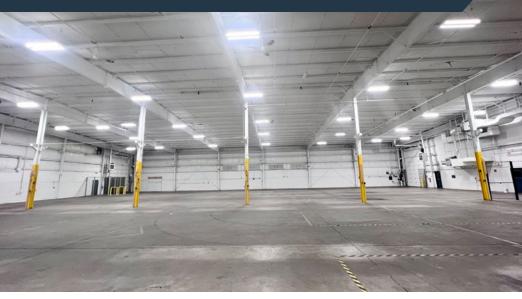

#### PROPERTY FEATURES

► Rent:

\$9.50 PSF, NNN

**Property Size:** ± 35,000 SF warehouse

• Land Area: 1.94 acres

• Clear Height: 23'-25' clear

• Location: Ideally located just off Route 85

and near I-270 / I-70 / 15N

• **Parking:** 40 surface spaces

• Sprinkler System: Wet

• Year Built: 1982

• Zoning: L-1

Frederick, Maryland 21704 Frederick County

Frederick, Maryland 21704 Frederick County

**CHRIS KUBLER** 

Frederick, Maryland 21704 Frederick County