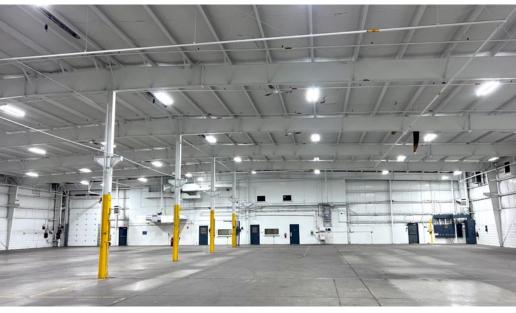

#### PROPERTY FEATURES

► Rent:

\$9.50 PSF, NNN

**Property Size:** ± 35,000 SF warehouse

• Land Area: 1.94 acres

• Clear Height: 23'-25' clear

• Location: Ideally located just off Route 85

and near I-270 / I-70 / 15N

• **Parking:** 40 surface spaces

• Sprinkler System: Wet

• Year Built: 1982

• Zoning: L-1

Frederick, Maryland 21704 Frederick County

Frederick, Maryland 21704 Frederick County

**CHRIS KUBLER** 

Frederick, Maryland 21704 Frederick County