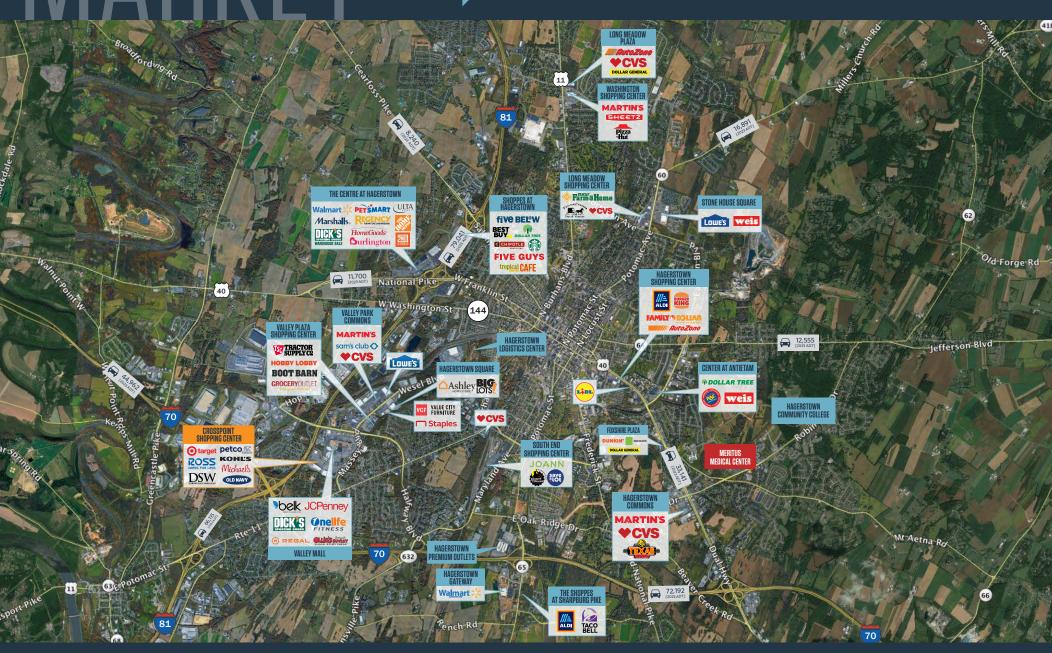

# CROSSPOINT SHOPPING CENTER

17151 COLE RD, HAGERSTOWN, MD 21740, WASHINGTON COUNTY

## JOIN THESE RETAILERS

• target DSW petco

## RETAIL FOR LEASE

- Pad site available up to 8,000 SF
- 170,000 Square Foot Power Center.
- Approximately 60 miles West of Baltimore and 74 miles Northwest of Washington DC.
- Situated in the city's primary retail corridor directly south of Valley Mall.