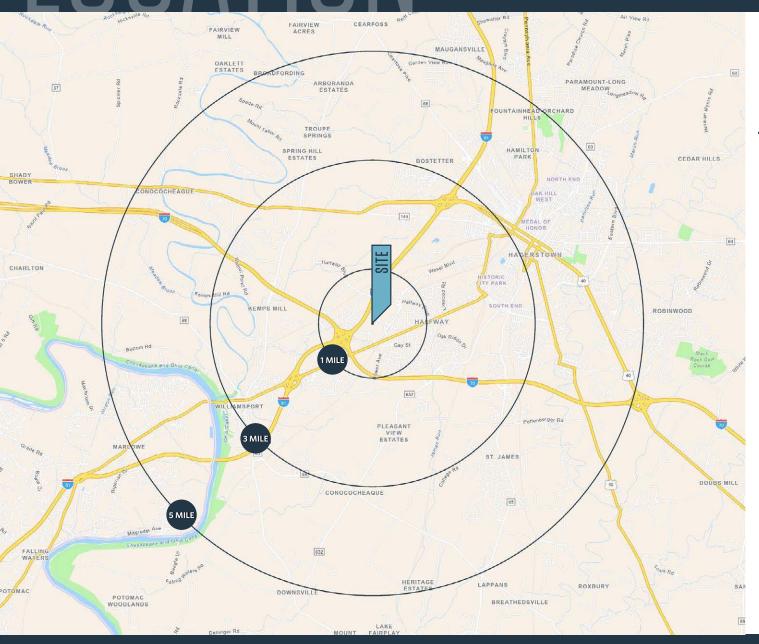

#### DEMOGRAPHICS | 2024:

1-MILE 3-MILE 5-MILE

Population

5,741 33,050 84,875

**Daytime Population** 

41,300 7,941 99,630

Households

2,240 33,091 13,116

Average HH Income

\$83,297 \$81,443 \$81,055

CLICK TO DOWNLOAD DEMOGRAPHIC REPORT