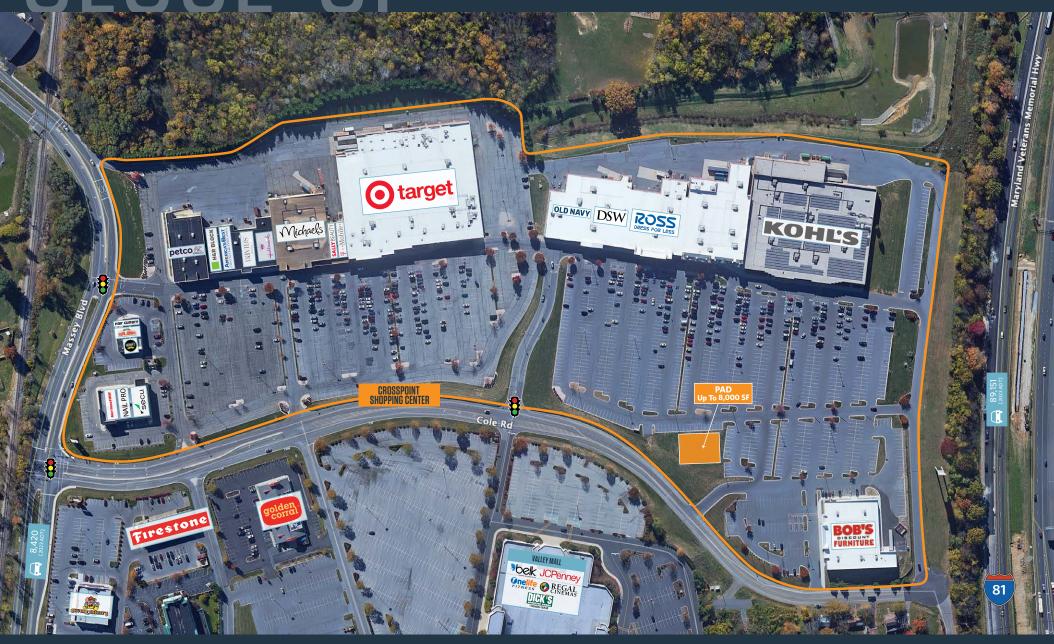

## RETAIL FOR LEASE

- Pad site available up to 8,000 SF
- 170,000 Square Foot Power Center.
- Approximately 60 miles West of Baltimore and 74 miles Northwest of Washington DC.
- Situated in the city's primary retail corridor directly south of Valley Mall.

#### **AVAILABLE:**

Pad - Up to 8,000 SF

### TRAFFIC COUNTS | 2023:

Veterans Memorial Hwy [I-81] 89.151 ADT Massey Blvd

8,420 ADT

mginsburg@klnb.com | 443-632-2041