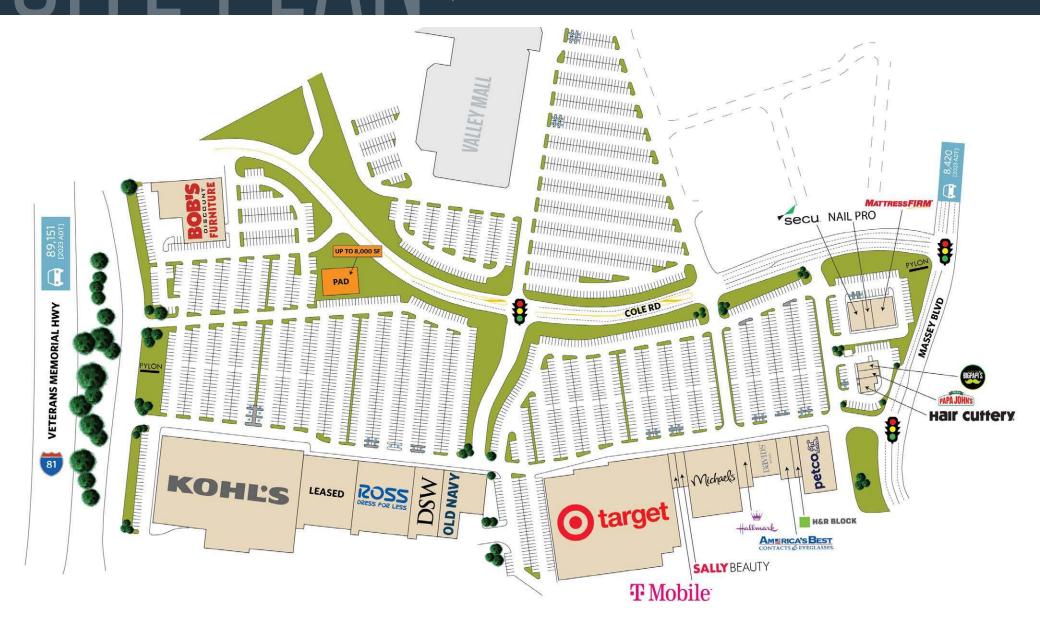

# SITE PI AN J

## RETAIL FOR LEASE

- Pad site available up to 8,000 SF
- 170,000 Square Foot Power Center.
- Approximately 60 miles West of Baltimore and 74 miles Northwest of Washington DC.
- Situated in the city's primary retail corridor directly south of Valley Mall.

#### **AVAILABLE:**

Pad - Up to 8,000 SF