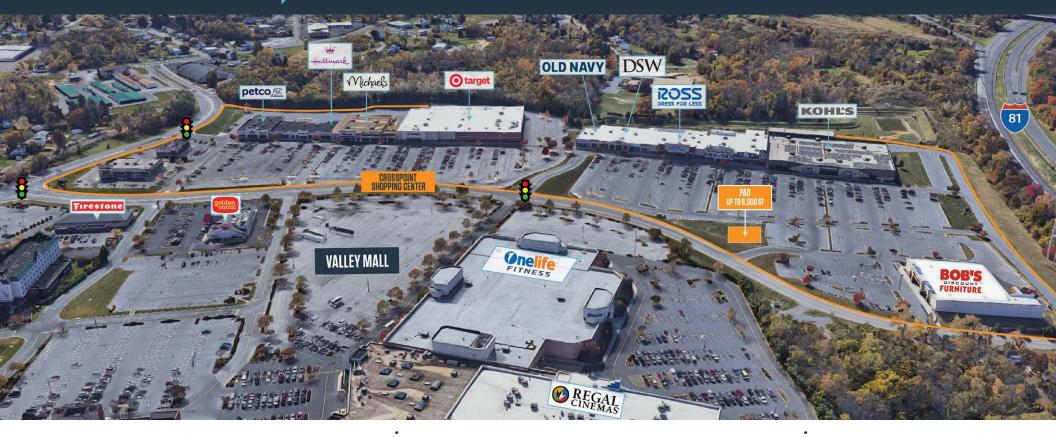

## JOIN THESE RETAILERS

• target DSW petco

## RETAIL FOR LEASE

- Pad site available up to 8,000 SF
- 170,000 Square Foot Power Center.
- Approximately 60 miles West of Baltimore and 74 miles Northwest of Washington DC.
- Situated in the city's primary retail corridor directly south of Valley Mall.

#### **AVAILABLE:**

Pad - Up to 8,000 SF