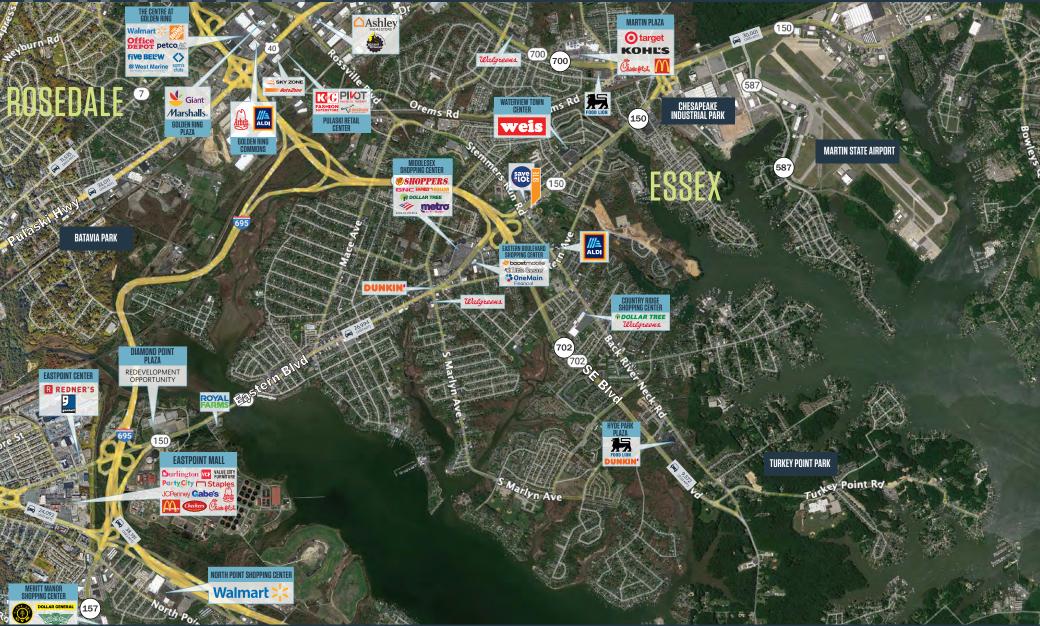

#### TRAFFIC COUNTS | 2022:

| Eastern Blvd      | 38,314 ADT |
|-------------------|------------|
| Stemmers Run Road | 8,054 ADT  |

kInb

MATT COPELAND mcopeland@klnb.com | 443-632-2051

## 1607 EASTERN BLVD

ESSEX, MD 21221, BALTIMORE COUNTY

MATT COPELAND mcopeland@klnb.com | 443-632-2051