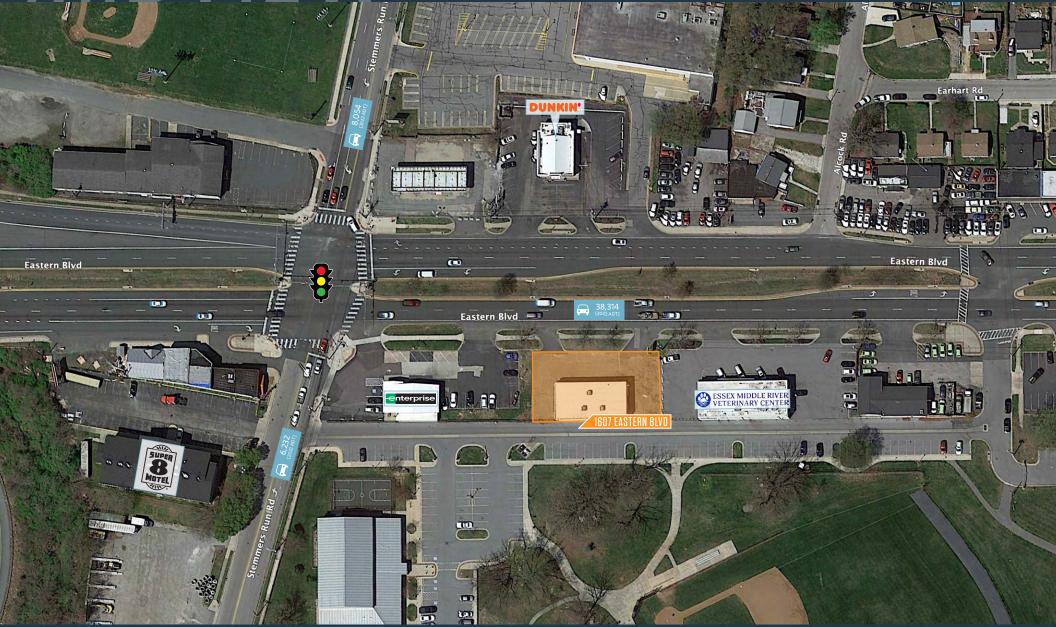

## **1607 EASTERN BLVD**

ESSEX, MD 21221, BALTIMORE COUNTY

### **RETAIL FOR LEASE**

- 3,200 SF Freestanding building
- Zoning BL-AS
- Available 9/1/2023

MATT COPELAND mcopeland@klnb.com | 443-632-2051

### 1607 EASTERN BLVD

#### TRAFFIC COUNTS | 2022:

| Eastern Blvd      | 38,314 ADT |
|-------------------|------------|
| Stemmers Run Road | 8,054 ADT  |

kInb

MATT COPELAND mcopeland@klnb.com | 443-632-2051

## 1607 EASTERN BLVD

ESSEX, MD 21221, BALTIMORE COUNTY

MATT COPELAND mcopeland@klnb.com | 443-632-2051