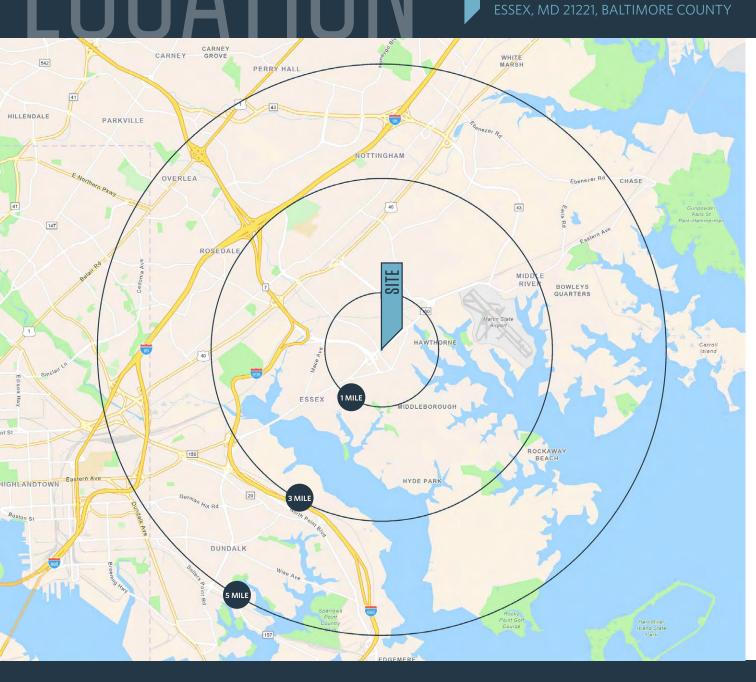

#### **DEMOGRAPHICS | 2023:** 1-MILE 3-MILE 5-MILE Population 17,352 86,725 210,788 **Daytime Population** 13,285 75,439 181,888 Households 6,914 33,857 81,222 Average HH Income \$81,720 \$90,670 \$93,843

## 1607 EASTERN BLVD

ESSEX, MD 21221, BALTIMORE COUNTY

MATT COPELAND mcopeland@klnb.com | 443-632-2051