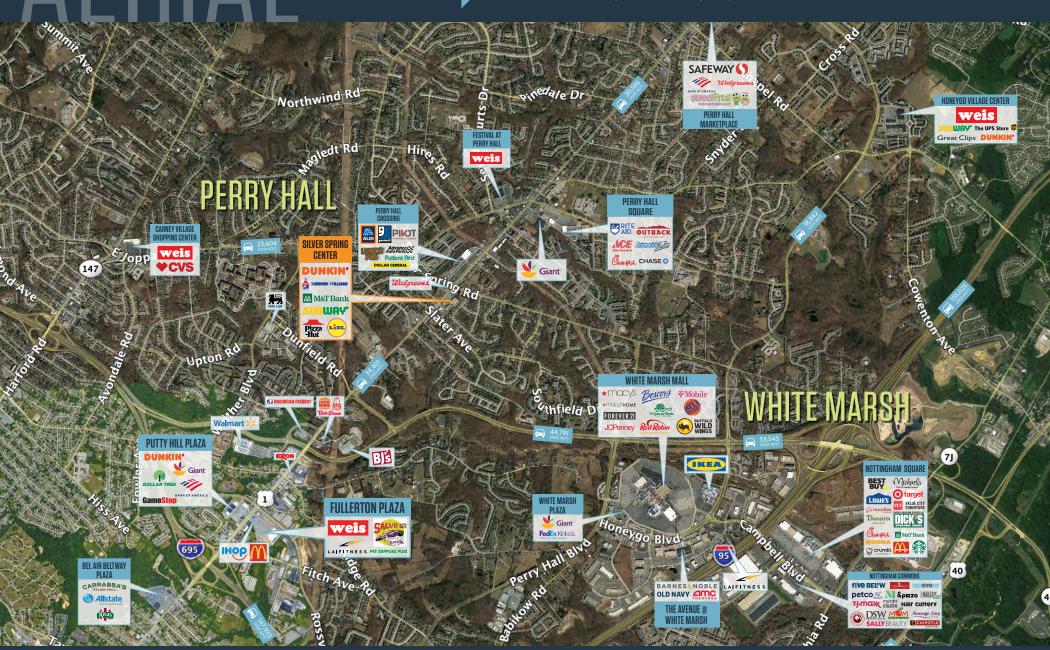

ASE

- Located at the major signalized intersection of Belair Road and Silver Spring Road in the heart of Perry Hall, MD
- Join Baltimore County's first Lidl Grocery store location

## SILVER SPRING SHOPPING CENTER

8651 BELAIR ROAD, PERRY HALL, MD, BALTIMORE COUNTY



#### DEMOGRAPHICS | 2023:

1-MILE 3-MILE 5-MILE

Population
20,573 100,738 240,607

Daytime Population

15,730 89,221 198,690

Households

8,613 40,821 95,282

Average HH Income

\$1112,883 \$114,685 \$108,997

#### CLICK TO DOWNLOAD DEMOGRAPHIC REPORT

#### TRAFFIC COUNTS | 2022:

Belair Road 34,401 ADT Silver Spring Road 12,783 ADT





# SITE PLAN

## SILVER SPRING SHOPPING CENTER

8651 BELAIR ROAD, PERRY HALL, MD, BALTIMORE COUNTY





## SILVER SPRING SHOPPING CENTER

8651 BELAIR ROAD, PERRY HALL, MD, BALTIMORE COUNTY



**MATT COPELAND** 

MICHAEL GINSBURG

mginsburg@klnb.com | 443-632-2041



## kInb

## SILVER SPRING SHOPPING CENTER

8651 BELAIR ROAD, PERRY HALL, MD, BALTIMORE COUNTY

### FOR MORE INFORMATION, PLEASE CONTACT:

#### **MATT COPELAND**

mcopeland@klnb.com 443-632-2051

#### MICHAEL GINSBURG

mginsburg@klnb.com 443-632-2041

100 West Road, Suite 505, Towson, MD 21204

### kinb.com









**CLICK TO VIEW PROPERTY WEBSITE** 

While we have no reason to doubt the accuracy of any of the information supplied, we cannot, and do not, guarantee its accuracy. All information should be independently verified prior to a purchase or lease of the property. We are not responsible for errors, omissions, misuse, or misinterpretation of information contained herein and make no warranty of any kind, expr