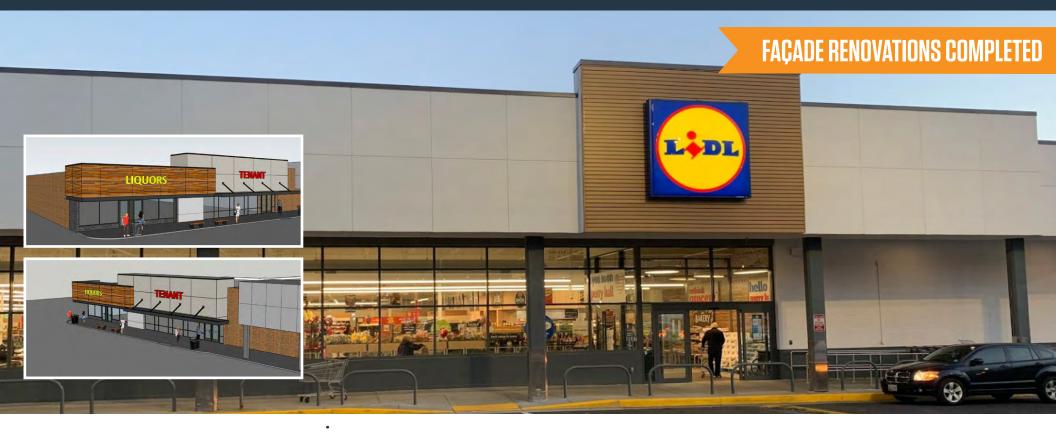

## RETAIL FOR LEASE

- Located at the major signalized intersection of Belair Road and Silver Spring Road in the heart of Perry Hall, MD
- Join Baltimore County's first Lidl Grocery store location

## SILVER SPRING SHOPPING CENTER

8651 BELAIR ROAD, PERRY HALL, MD, BALTIMORE COUNTY