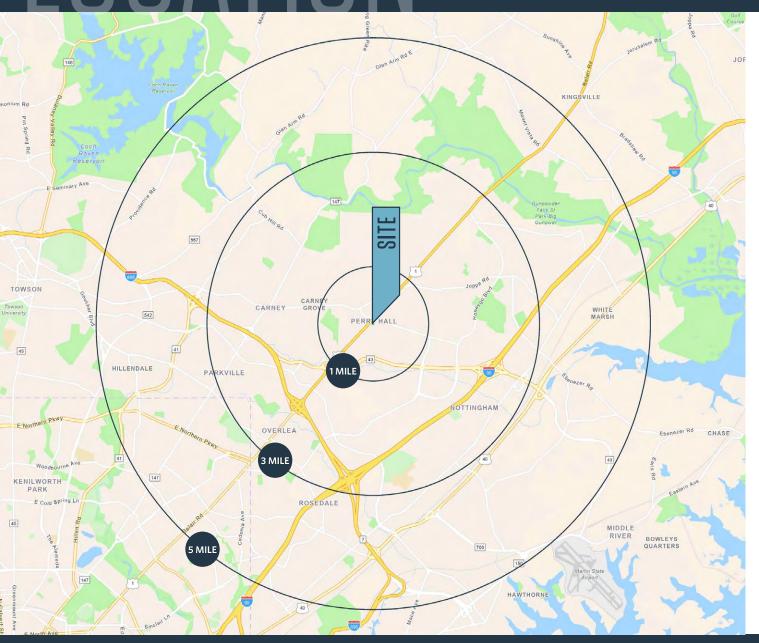

#### DEMOGRAPHICS | 2023:

1-MILE 3-MILE 5-MILE

Population
20,573 100,738 240,607

Daytime Population

15,730 89,221 198,690

Households

8,613 40,821 95,282

Average HH Income

\$1112,883 \$114,685 \$108,997