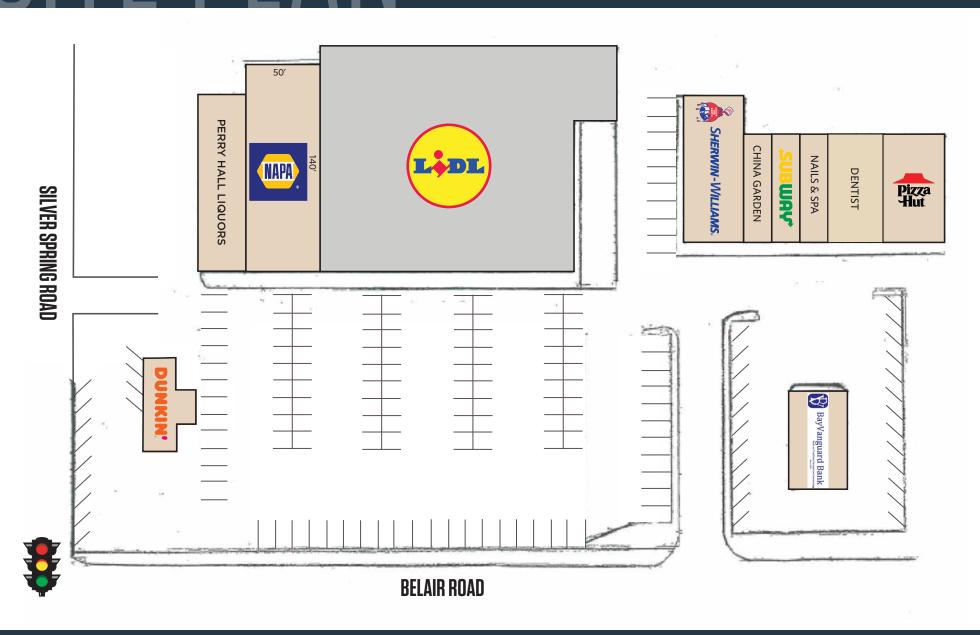

, PERRY HALL, MD, BALTIMORE COUNT \



## JOIN THESE RETAILERS











## RETAIL FOR LEASE

- Located at the major signalized intersection of Belair Road and Silver Spring Road in the heart of Perry Hall, MD
- Join Baltimore County's first Lidl Grocery store location

## SILVER SPRING SHOPPING CENTER

8651 BELAIR ROAD, PERRY HALL, MD, BALTIMORE COUNTY



#### DEMOGRAPHICS | 2023:

1-MILE 3-MILE 5-MILE

Population
20,573 100,738 240,607

Daytime Population

15,730 89,221 198,690

Households

8,613 40,821 95,282

Average HH Income

\$1112,883 \$114,685 \$108,997

#### CLICK TO DOWNLOAD DEMOGRAPHIC REPORT

#### TRAFFIC COUNTS | 2022:

Belair Road 34,401 ADT Silver Spring Road 12,783 ADT





# SITE PLAN

## SILVER SPRING SHOPPING CENTER

8651 BELAIR ROAD, PERRY HALL, MD, BALTIMORE COUNTY





## SILVER SPRING SHOPPING CENTER

8651 BELAIR ROAD, PERRY HALL, MD, BALTIMORE COUNTY



**MATT COPELAND** 

MICHAEL GINSBURG

mginsburg@klnb.com | 443-632-2041



## kInb

## SILVER SPRING SHOPPING CENTER

8651 BELAIR ROAD, PERRY HALL, MD, BALTIMORE COUNTY

### FOR MORE INFORMATION, PLEASE CONTACT:

#### **MATT COPELAND**

mcopeland@klnb.com 443-632-2051

#### MICHAEL GINSBURG

mginsburg@klnb.com 443-632-2041

100 West Road, Suite 505, Towson, MD 21204

### kinb.com









**CLICK TO VIEW PROPERTY WEBSITE** 

While we have no reason to doubt the accuracy of any of the information supplied, we cannot, and do not, guarantee its accuracy. All information should be independently verified prior to a purchase or lease of the property. We are not responsible for errors, omissions, misuse, o