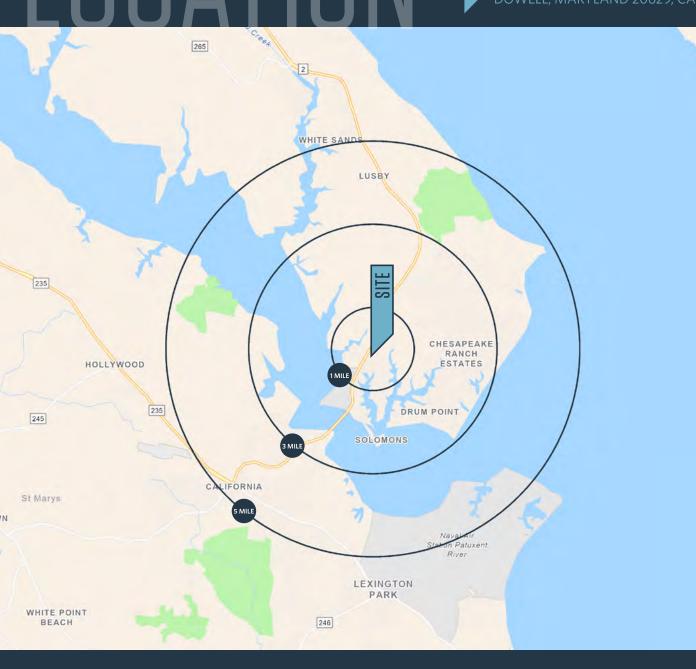

#### DEMOGRAPHICS | 2023:

| 1-MILE                       | 3-MILE          | 5-MILE    |
|------------------------------|-----------------|-----------|
| Population<br>2,649          | 17,641          | 32,426    |
| Daytime Populati<br>2,771    | on<br>14,855    | 31,249    |
| Households<br>1,174          | 6,809           | 12,333    |
| Average HH Inco<br>\$156,843 | me<br>\$147,516 | \$151,335 |