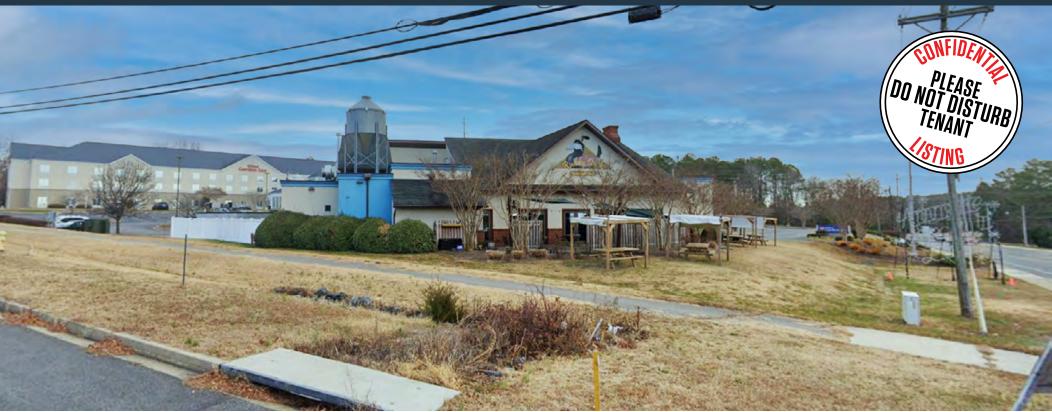

# **RETAIL FOR SALE**

- 7,834 SF fully fixtured restaurant for sale
- Located at signalized intersection of Solomons Island Road (25,959 AADT) and Dowell Road (2,765 AADT)
- 2.48 acres total available
- Zoned TC

#### NEARBY RETAILERS Carden Inn CVS *TrueValue*. Durger BURGER