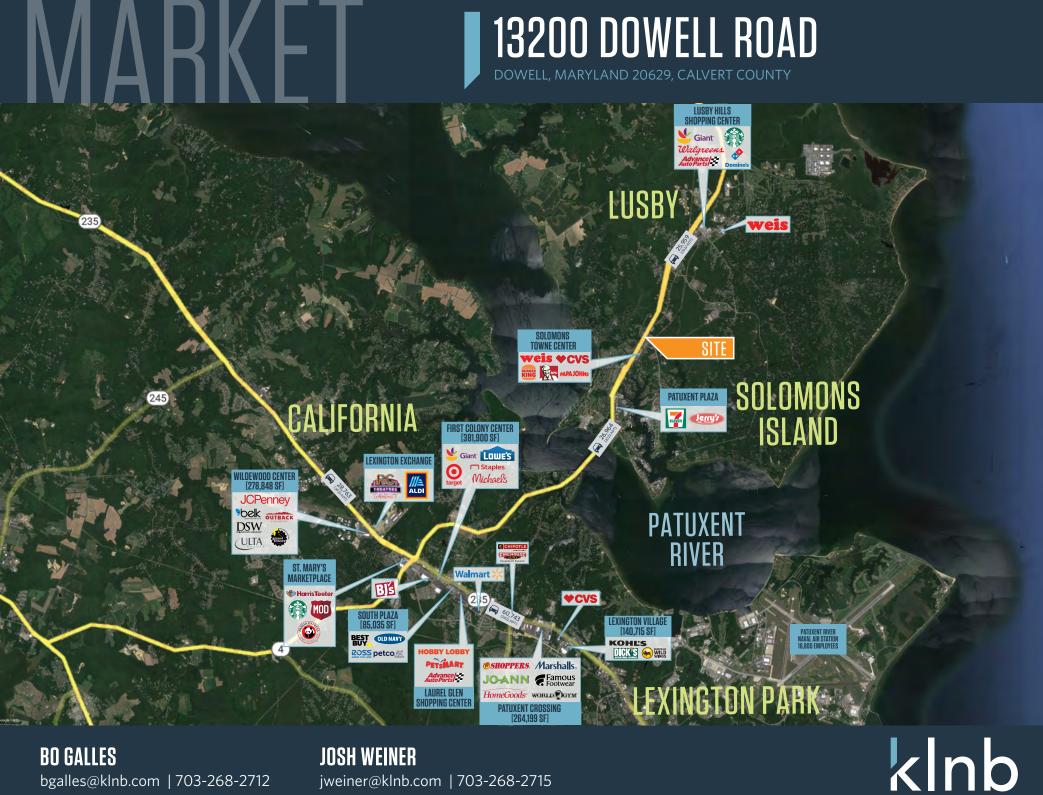

#### TRAFFIC COUNTS | 2022:

| Solomons Island Rd | 25,959 ADT |
|--------------------|------------|
| Dowell Rd          | 2,765 ADT  |
| HG Trueman Rd      | 8,115 ADT  |