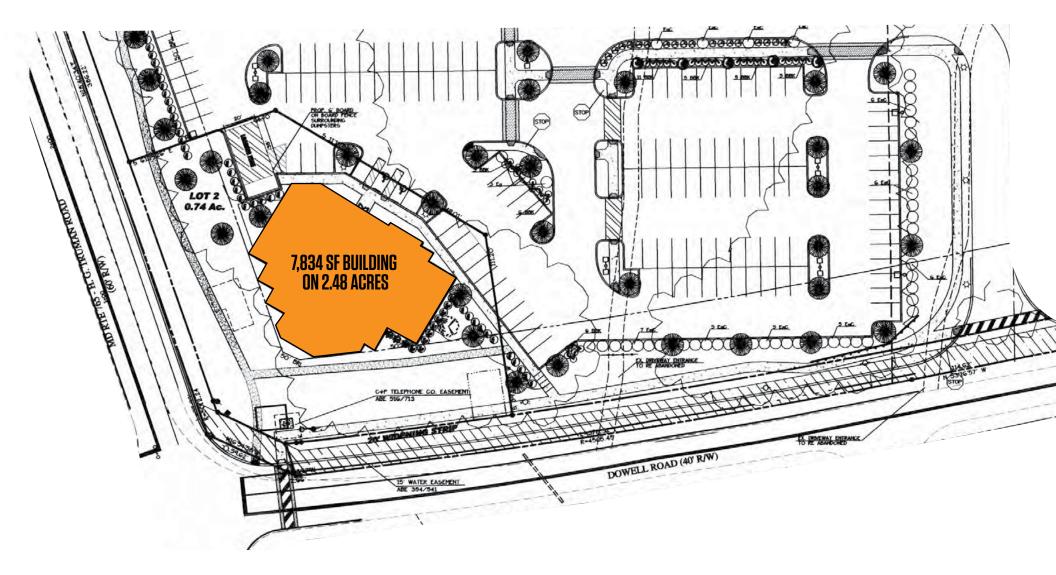

# **RETAIL FOR SALE**

- 7,834 SF fully fixtured restaurant for sale
- Located at signalized intersection of Solomons Island Road (25,959 AADT) and Dowell Road (2,765 AADT)
- 2.48 acres total available
- Zoned TC