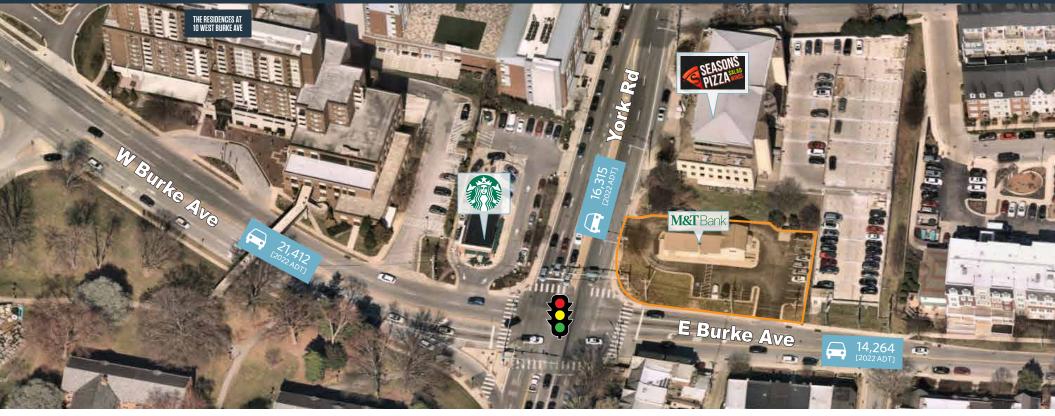

### **RETAIL FOR LEASE**

- 2,000 SF Bank Branch For Lease With A Drive Thru.
- Located Directly Along York Road [29,361 ADT] and E Burke Ave [14,264 ADT].
- Close Proximity To Towson University (approx. 22,923 students), St. Joseph's Hospital (over 2,000 employees) and Greater Baltimore Medical Center (approx. 3,900 employees)
- Rare Drive Thru Opportunity In The Heart Of Towson.

#### **PROPERTY HIGHLIGHTS:**

- Drive Thru Bank Branch.
- Located at A Signalized Intersection.
- Strong daytime traffic and dense student population.

#### TRAFFIC COUNTS | 2022:

| York Road         | 29,361 ADT |
|-------------------|------------|
| East Burke Avenue | 14,264 ADT |