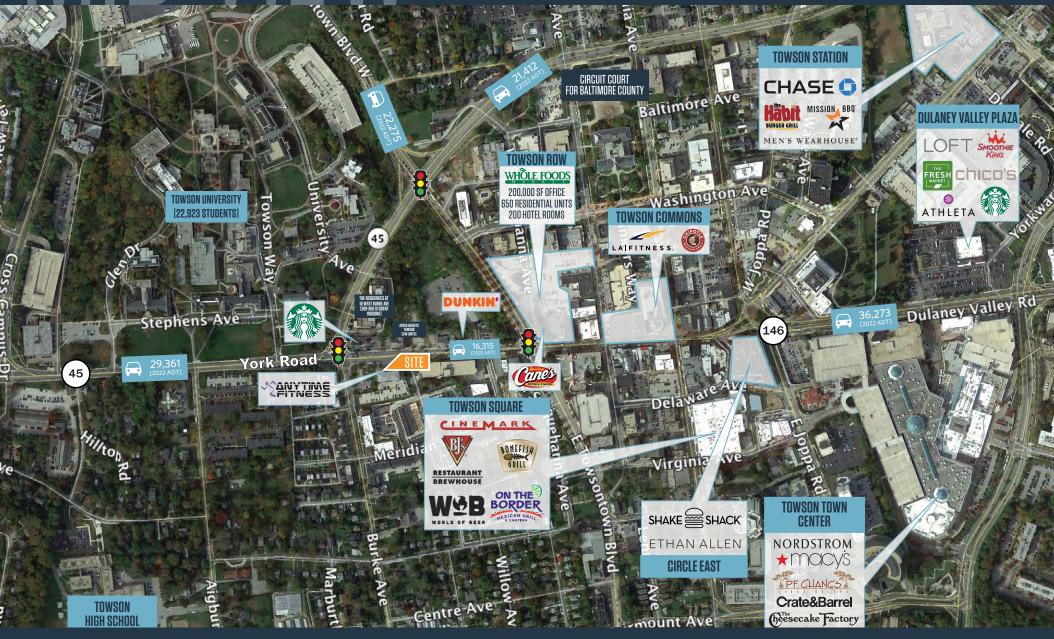

### **RETAIL FOR LEASE**

- 2,000 SF Bank Branch For Lease With A Drive Thru.
- Located Directly Along York Road [29,361 ADT] and E Burke Ave [14,264 ADT].
- Close Proximity To Towson University (approx. 22,923 students), St. Joseph's Hospital (over 2,000 employees) and Greater Baltimore Medical Center (approx. 3,900 employees)
- Rare Drive Thru Opportunity In The Heart Of Towson.

#### TRAFFIC COUNTS | 2022:

| York Road         | 29,361 ADT |
|-------------------|------------|
| East Burke Avenue | 14,264 ADT |