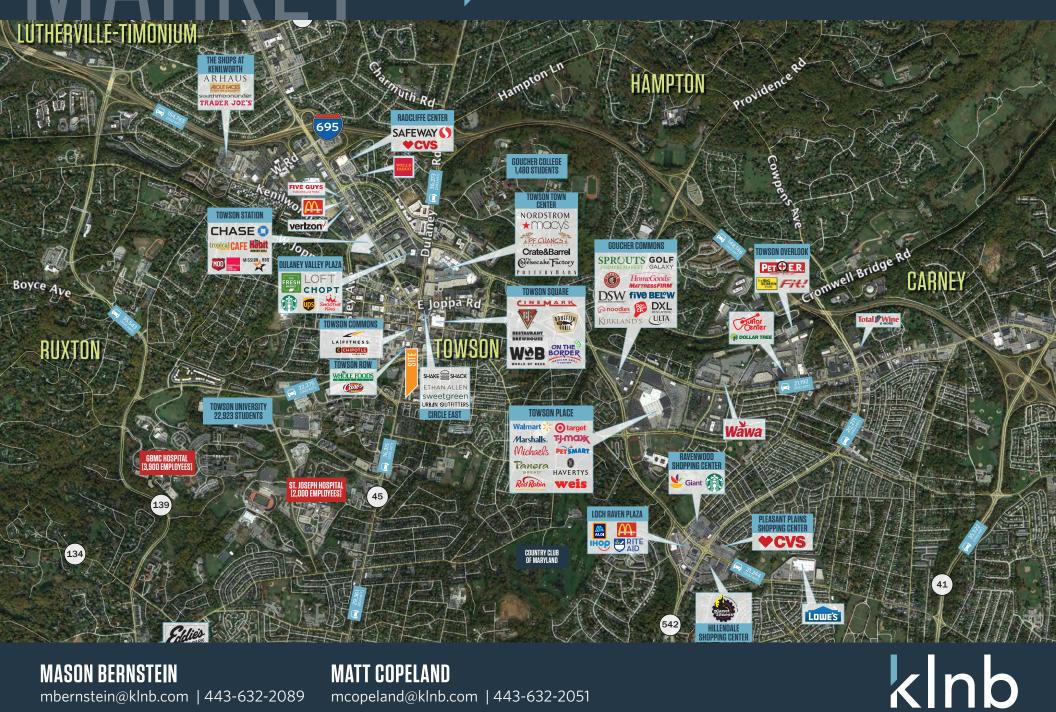

dent population.

#### DEMOGRAPHICS | 2023:

| 1-MILE                        | 3-MILE          | 5-MILE    |
|-------------------------------|-----------------|-----------|
| Population<br>24,770          | 127,518         | 336,823   |
| Daytime Populatio<br>44,271   | on<br>134,678   | 329,178   |
| Households<br>8,772           | 50,650          | 136,577   |
| Average HH Incor<br>\$113,778 | ne<br>\$129,658 | \$121,307 |

#### CLICK TO DOWNLOAD DEMOGRAPHIC REPORT

#### TRAFFIC COUNTS | 2022:

| York Road         | 29,361 ADT |
|-------------------|------------|
| East Burke Avenue | 14,264 ADT |

#### MASON BERNSTEIN mbernstein@klnb.com | 443-632-2089

#### MATT COPELAND mcopeland@klnb.com | 443-632-2051

## kInb

### **32 YORK ROAD**

32 YORK ROAD, TOWSON, MD 21204, BALTIMORE COUNTY



**MASON BERNSTEIN** mbernstein@klnb.com | 443-632-2089

**MATT COPELAND** mcopeland@klnb.com | 443-632-2051

### 32 YORK ROAD

32 YORK ROAD, TOWSON, MD 21204, BALTIMORE COUNTY



MASON BERNSTEIN mbernstein@klnb.com | 443-632-2089 MATT COPELAND mcopeland@klnb.com | 443-632-2051

# kInb

# CLOSE UD J32 YORK ROAD 32 YORK ROAD, TOWSON, MD 21204, BALTIMORE COUNTY

- 94444

HE RESIDENCES AT I west burke ave 169-bed student

TOWSON UNIVERSITY [22,923 STUDENTS]

ork Rd

Re

SEASU

M&TBank

E Burke Ave

MASON BERNSTEIN mbernstein@klnb.com | 443-632-2089

Surke Ave

MATT COPELAND mcopeland@klnb.com | 443-632-2051

### kInb

Tend Sul

# Signa Signa

### FOR MORE INFORMATION, PLEASE CONTACT:

### **MASON BERNSTEIN**

mbernstein@klnb.com 443-632-2089 MATT COPELAND mcopeland@klnb.com 443-632-2051

100