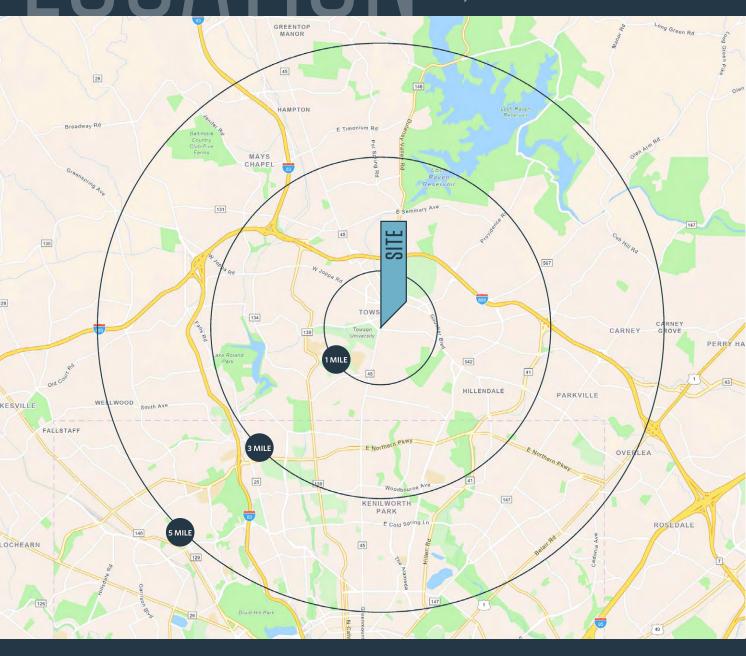

#### DEMOGRAPHICS | 2023:

| 1-MILE                        | 3-MILE          | 5-MILE    |
|-------------------------------|-----------------|-----------|
| Population<br>24,770          | 127,518         | 336,823   |
| Daytime Populatio<br>44,271   | on<br>134,678   | 329,178   |
| Households<br>8,772           | 50,650          | 136,577   |
| Average HH Incor<br>\$113,778 | ne<br>\$129,658 | \$121,307 |