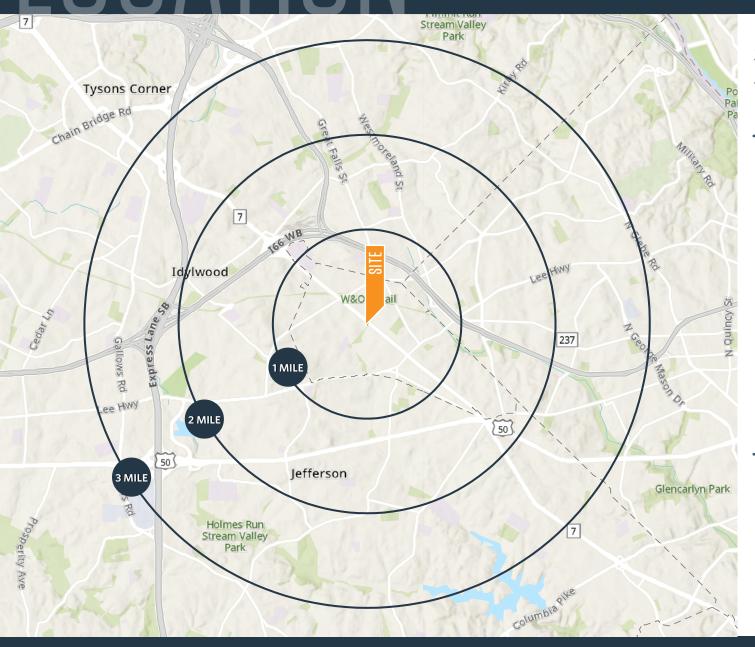

#### DEMOGRAPHICS | 2023:

| 1-MILE                      | 2-MILE            | 3-MILE    |
|-----------------------------|-------------------|-----------|
| Population<br>21,956        | 79,373            | 168,818   |
| Daytime Popula<br>21,873    | etion<br>67,416   | 161,749   |
| Households<br>8,041         | 28,260            | 62,071    |
| Average HH Inc<br>\$225,801 | come<br>\$213,753 | \$211,498 |

#### TRAFFIC COUNTS | 2022:

W Broad Street 22,912 VPD