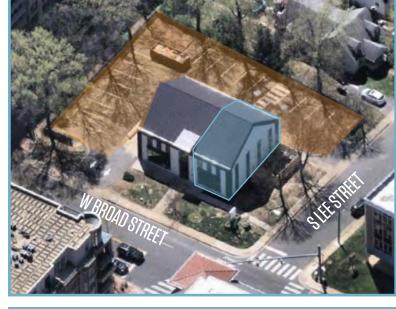

### RETAIL FOR LEASE

- 889 RSF retail space for lease
- New retail corner on W Broad Street in the heart of Falls Church
- Former bank building undergoing facade renovation
- Large outdoor seating opportunity
- 18 shared surface parking spaces