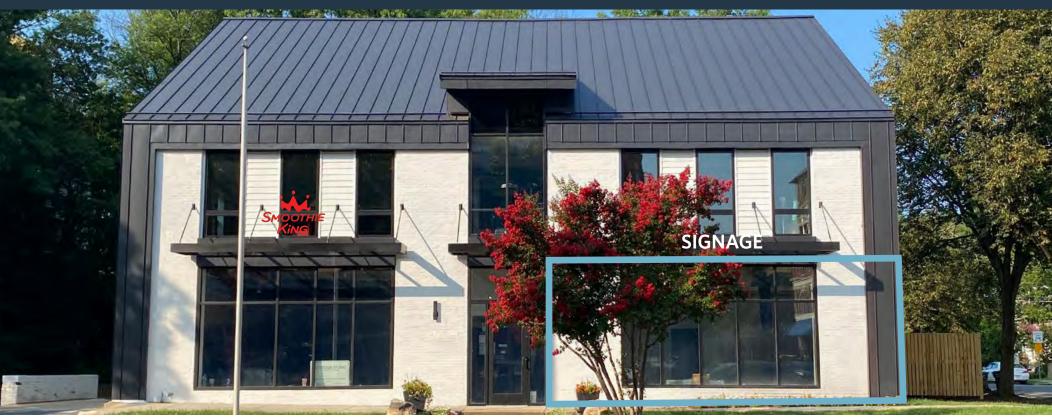

### RETAIL FOR LEASE

- 889 RSF retail space for lease
- New retail corner on W Broad Street in the heart of Falls Church
- Former bank building undergoing facade renovation
- Large outdoor seating opportunity
- 18 shared surface parking spaces

#### **AVAILABLE SPACE**

| SIZE    | RATE       | CONDITION     | DELIVERY   |
|---------|------------|---------------|------------|
| 889 RSF | Negotiable | Vanilla Shell | April 2023 |