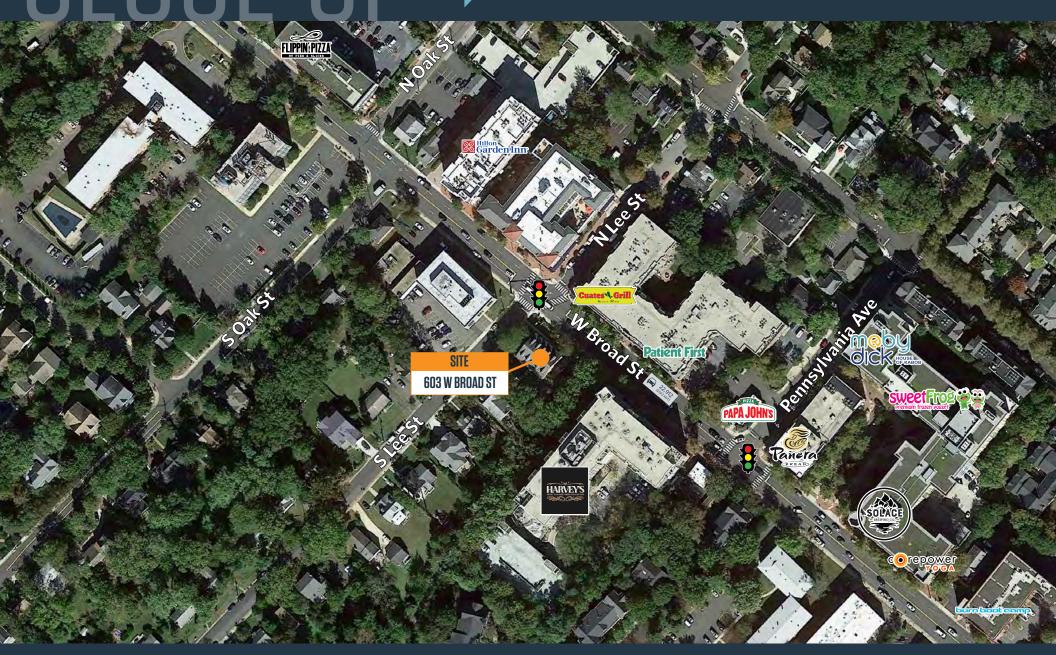

W BROAD STREET

FALLS CHURCH VA, 22046



#### **AVAILABLE SPACE**

| SIZE    | RATE       | CONDITION     | DELIVERY   |
|---------|------------|---------------|------------|
| 889 RSF | Negotiable | Vanilla Shell | April 2023 |

#### DEMOGRAPHICS | 2023:

| 1-MILE                      | 2-MILE            | 3-MILE    |
|-----------------------------|-------------------|-----------|
| Population<br>21,956        | 79,373            | 168,818   |
| Daytime Popula<br>21,873    | etion<br>67,416   | 161,749   |
| Households<br>8,041         | 28,260            | 62,071    |
| Average HH Inc<br>\$225,801 | come<br>\$213,753 | \$211,498 |

#### TRAFFIC COUNTS | 2022:

W Broad Street 22,912 VPD



## 603 W BROAD STREET

FALLS CHURCH VA, 22046







# 603 W BROAD STREET FALLS CHURCH VA, 22046







## 603 W BROAD STREET FALLS CHURCH VA, 22046









### 603 W BROAD STREET kInb

### FOR MORE INFORMATION, PLEASE CONTACT:

#### **KELLY ATKINSON**

### **JOE FLEISCHMANN**

katkinson@klnb.com 202-420-7762

joef@klnb.com 202-268-2708

1130 Connecticut Avenue, Suite 600, Washington, DC 20036

### kinb.com







linkedin.com/company/klnb



**CLICK TO VIEW PROPERTY WEBSITE** 

While we have no reason to doubt the accuracy of any of the information supplied, we cannot, and do not, guarantee its accuracy. All information should be independently verified prior to a purchase or lease of the property. We are not responsible for errors, omissions, misuse, or misinterpretation of information contained herein and make no warranty of any kind, express or implied, with respect to the property