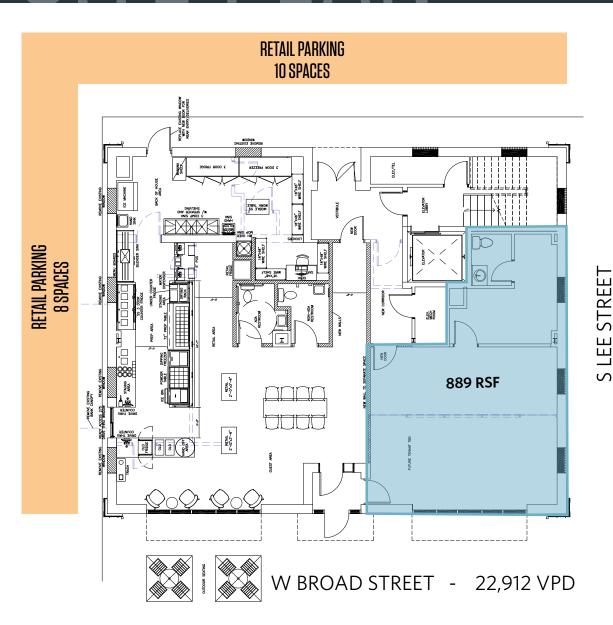

### RETAIL FOR LEASE

- 889 RSF retail space for lease
- New retail corner on W Broad Street in the heart of Falls Church
- Former bank building undergoing facade renovation
- Large outdoor seating opportunity
- 18 shared surface parking spaces

#### **AVAILABLE SPACE**

| SIZE    | RATE       | CONDITION     | DELIVERY   |
|---------|------------|---------------|------------|
| 889 RSF | Negotiable | Vanilla Shell | April 2023 |

#### TRAFFIC COUNTS | 2022:

W Broad Street 22,912 VPD