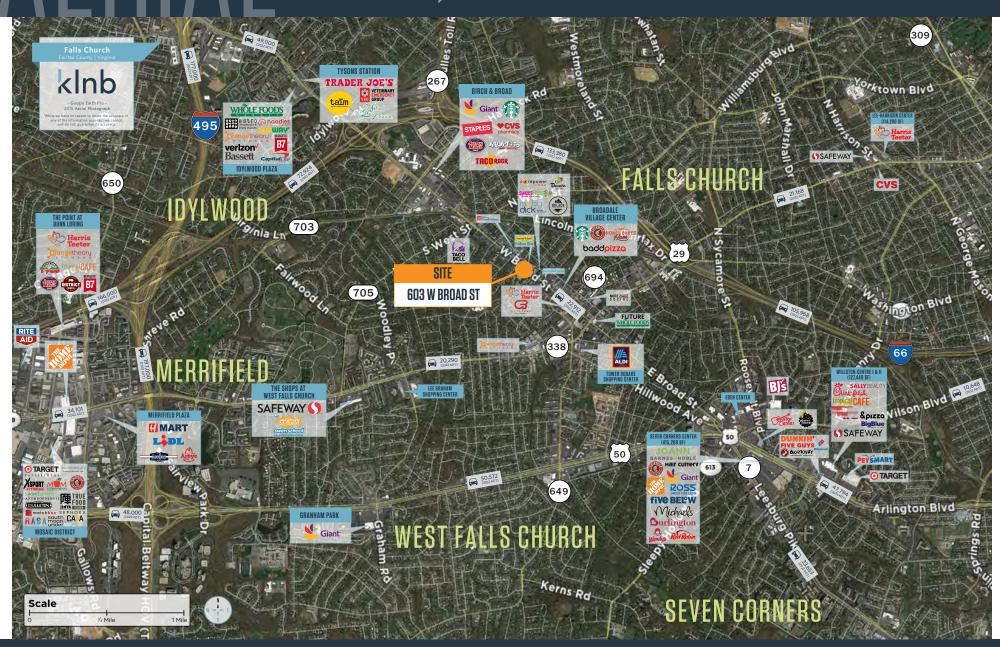

rface parking spaces

### **KELLY ATKINSON**

# 603 W BROAD STREET

FALLS CHURCH VA, 22046



#### **AVAILABLE SPACE**

| SIZE    | RATE       | CONDITION     | DELIVERY   |
|---------|------------|---------------|------------|
| 889 RSF | Negotiable | Vanilla Shell | April 2023 |

#### DEMOGRAPHICS | 2023:

| 1-MILE                      | 2-MILE            | 3-MILE    |
|-----------------------------|-------------------|-----------|
| Population<br>21,956        | 79,373            | 168,818   |
| Daytime Popula<br>21,873    | etion<br>67,416   | 161,749   |
| Households<br>8,041         | 28,260            | 62,071    |
| Average HH Inc<br>\$225,801 | come<br>\$213,753 | \$211,498 |

#### TRAFFIC COUNTS | 2022:

W Broad Street 22,912 VPD



## 603 W BROAD STREET

FALLS CHURCH VA, 22046







# 603 W BROAD STREET FALLS CHURCH VA, 22046







## 603 W BROAD STREET FALLS CHURCH VA, 22046









### 603 W BROAD STREET kInb

### FOR MORE INFORMATION, PLEASE CONTACT:

#### **KELLY ATKINSON**

### **JOE FLEISCHMANN**

katkinson@klnb.com 202-420-7762

joef@klnb.com 202-268-2708

1130 Connecticut Avenue, Suite 600, Washington, DC 20036

### kinb.com







linkedin.com/company/klnb



**CLICK TO VIEW PROPERTY WEBSITE** 

While we have no reason to doubt the accuracy of any of the information supplied, we cannot, and do not, guarantee its accuracy. All information should be independently verified prior to a purchase or lease of the property. We are not responsible for errors, omissions, misuse, or misinterpretation of information contained herein and make no warranty of any kin