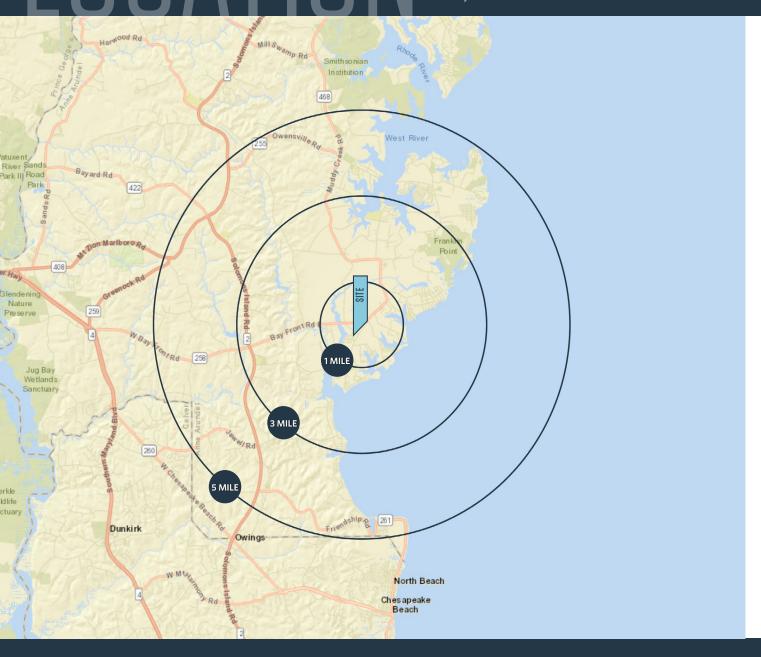

#### DEMOGRAPHICS | 2022:

1-MILE 3-MILE 5-MILE

Population

1,758 8,098 16,370

Daytime Population

820 1,990 3,538

Households

716 3,231 6,435

Average HH Income

\$159,511 \$153,813 \$154,562