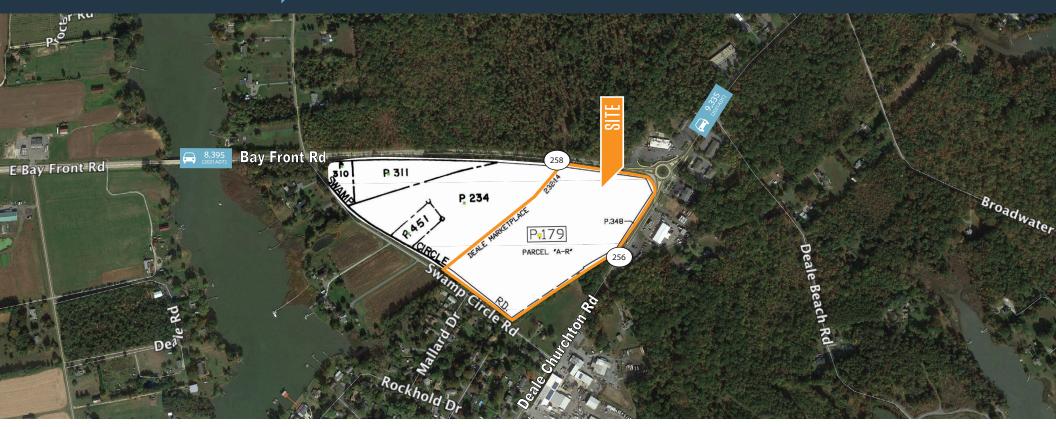

## RETAIL FOR SALE

- Outstanding commercial/residential development site
- Located on main traffic circle in town of Deale
- Site Size: 15.77 acres
- Commercial parcel Zoned C-1 9.32 acres
- Residential parcel Zoned R-5 7.032 acres

## DEALE MARKETPLACE

BAY FRONT ROAD & DEALE CHURCHTON ROAD, DEALE, MD

#### TRAFFIC COUNTS | 2021:

Bay Front Rd 8,395 ADT
Deale Churchton Rd 9,35 ADT