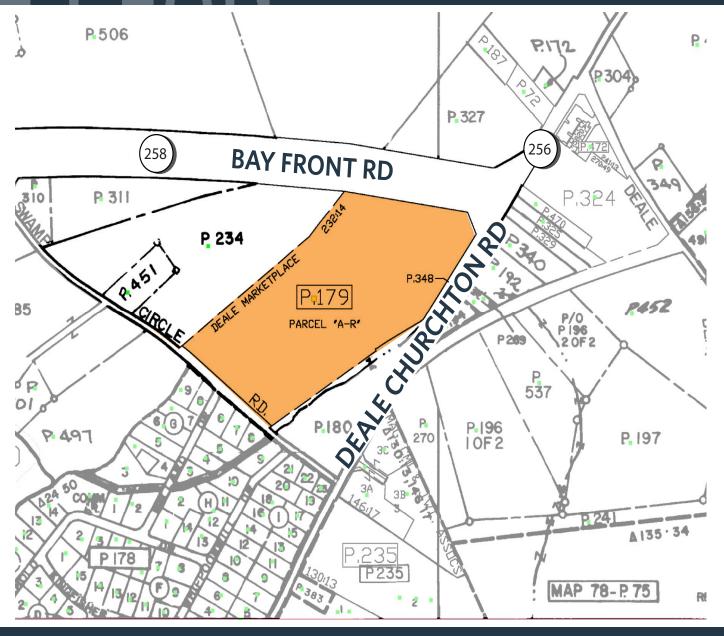

## RETAIL FOR SALE

- Outstanding commercial/residential development site
- Located on main traffic circle in town of Deale
- Site Size: 15.77 acres
- Commercial parcel Zoned C-1 9.32 acres
- Residential parcel Zoned R-5 7.032 acres

## DEALE MARKETPLACE

BAY FRONT ROAD & DEALE CHURCHTON ROAD, DEALE, MD