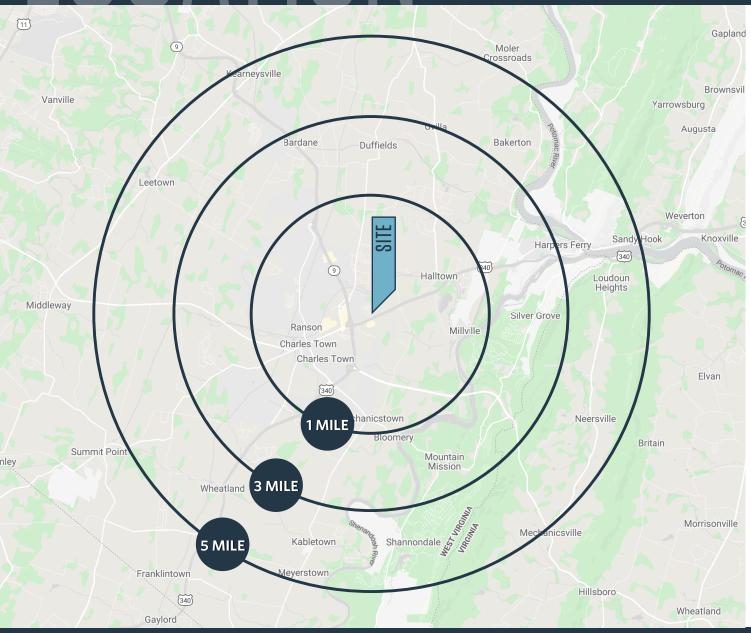

#### DEMOGRAPHICS | 2023:

| 3-MILE                      | 5-MILE           | 10-MILE   |
|-----------------------------|------------------|-----------|
| Population<br>20,735        | 35,937           | 77,109    |
| Daytime Popula<br>23,265    | tion<br>35,469   | 62,857    |
| Households<br>8,075         | 13,827           | 29,003    |
| Average HH Inc<br>\$107,927 | ome<br>\$121,584 | \$124,981 |

#### TRAFFIC COUNTS | 2022:

William L. Wilson Fwy (WV Rt. 340) 23,661 ADT

JOE FLEISCHMANNRACHEL KLEINjoef@klnb.com | 703-268-2708rklein@klnb.com | 443-632-2087