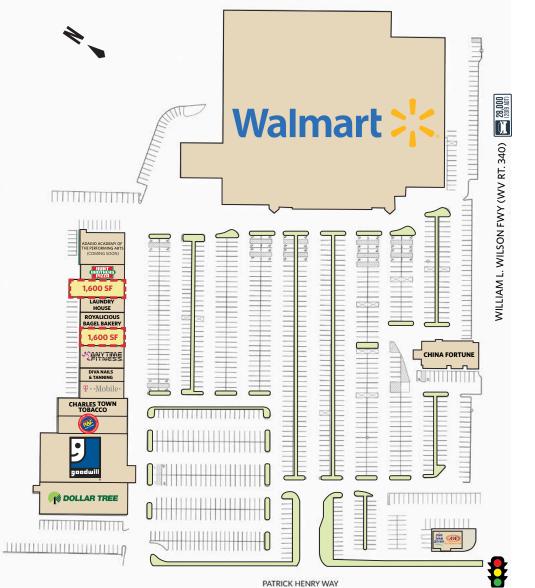

## **CHARLES TOWN PLAZA**

96 PATRICK HENRY WAY, CHARLES TOWN, WV, 25414

| UNIT | TENANT                              | SF        |
|------|-------------------------------------|-----------|
| 1    | Goodwill                            | 15,642    |
| 1A   | Dollar Tree                         | 8,296     |
| 2A   | Rent-A-Center                       | 4,550     |
| 2B   | Charles Town Tobacco                | 3,900     |
| 3    | T-Mobile                            | 2,400     |
| 4    | Diva Nails & Tanning                | 1,600     |
| 5/6  | Anytime Fitness                     | 6,000     |
| 8    | Available<br>(2nd Generation Salon) | 1,600     |
| 9    | Royalicious Bagel Bakery            | 1,600     |
| 10   | Laundry House                       | 1,600     |
| 11   | Available                           | 1,600     |
| 12   | Brothers Pizza                      | 3,200     |
| 13   | Adagio Academy                      | 4,860     |
| 20   | China Fortune                       | 5,000     |
| 21   | Long John Silver's/A&W              | Outparcel |
| A0   | Wal-Mart #2566                      | 144,298   |
|      | TOTAL                               | 206,146   |