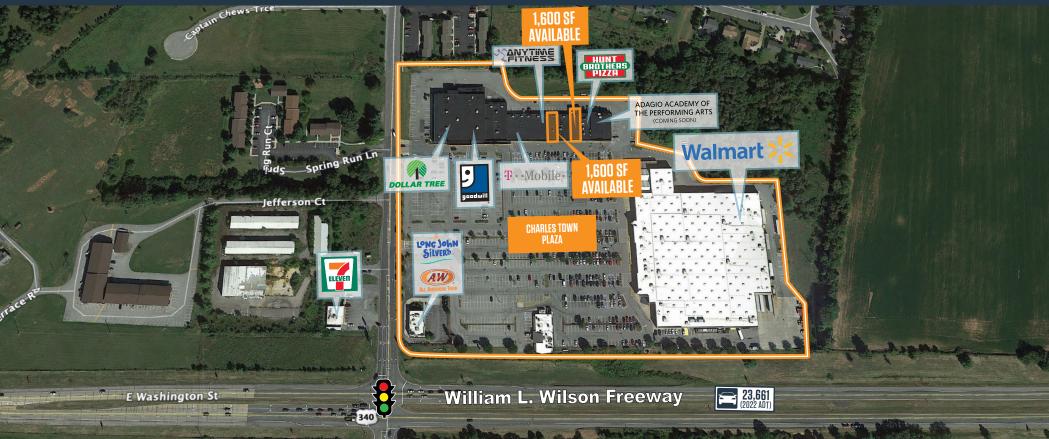

## CHARLES TOWN PLAZA

96 PATRICK HENRY WAY, CHARLES TOWN, WV, 25414

#### JOIN THESE RETAILERS

L<sup>o</sup>ng John

Silvers

#### **RETAIL FOR LEASE**

- Walmart anchored 206,146 SF regional shopping center.
- Located at the signalized intersection of William L. Wilson Freeway (WV Rt. 340) & Patrick Henry Way.
- Pylon Signage Available.
- 1,600 SF (former salon) and 1,600 SF (former retail) available

## **CHARLES TOWN PLAZA**

96 PATRICK HENRY WAY, CHARLES TOWN, WV, 25414

| UNIT | TENANT                              | SF        |
|------|-------------------------------------|-----------|
| 1    | Goodwill                            | 15,642    |
| 1A   | Dollar Tree                         | 8,296     |
| 2A   | Rent-A-Center                       | 4,550     |
| 2B   | Charles Town Tobacco                | 3,900     |
| 3    | T-Mobile                            | 2,400     |
| 4    | Diva Nails & Tanning                | 1,600     |
| 5/6  | Anytime Fitness                     | 6,000     |
| 8    | Available<br>(2nd Generation Salon) | 1,600     |
| 9    | Royalicious Bagel Bakery            | 1,600     |
| 10   | Laundry House                       | 1,600     |
| 11   | Available                           | 1,600     |
| 12   | Brothers Pizza                      | 3,200     |
| 13   | Adagio Academy                      | 4,860     |
| 20   | China Fortune                       | 5,000     |
| 21   | Long John Silver's/A&W              | Outparcel |
| A0   | Wal-Mart #2566                      | 144,298   |
|      | TOTAL                               | 206,146   |