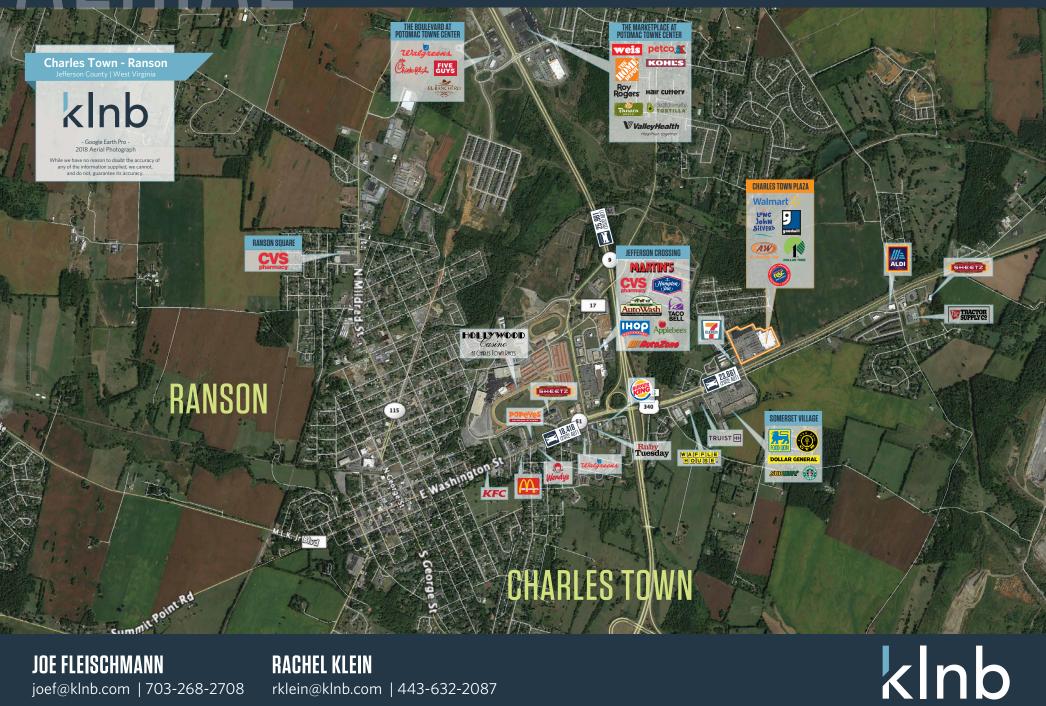

lein@klnb.com | 443-632-2087

## **CHARLES TOWN PLAZA**

96 PATRICK HENRY WAY, CHARLES TOWN, WV, 25414



#### DEMOGRAPHICS | 2023:

| 3-MILE                      | 5-MILE           | 10-MILE   |
|-----------------------------|------------------|-----------|
| Population<br>20,735        | 35,937           | 77,109    |
| Daytime Popula<br>23,265    | tion<br>35,469   | 62,857    |
| Households<br>8,075         | 13,827           | 29,003    |
| Average HH Inc<br>\$107,927 | ome<br>\$121,584 | \$124,981 |

#### CLICK TO DOWNLOAD DEMOGRAPHIC REPORT

#### TRAFFIC COUNTS | 2022:

William L. Wilson Fwy (WV Rt. 340) 23,661 ADT

JOE FLEISCHMANNRACHEL KLEINjoef@klnb.com | 703-268-2708rklein@klnb.com | 443-632-2087

# kInb

## **CHARLES TOWN PLAZA**

96 PATRICK HENRY WAY, CHARLES TOWN, WV, 25414



**JOE FLEISCHMANN RACHEL KLEIN** joef@klnb.com | 703-268-2708 rklein@klnb.com | 443-632-2087

# CLOSE-UP J

## **CHARLES TOWN PLAZA**

96 PATRICK HENRY WAY, CHARLES TOWN, WV, 25414



JOE FLEISCHMANNRACHEL KLEINjoef@klnb.com | 703-268-2708rklein@klnb.com | 443-632-2087

# kInb

## **CHARLES TOWN PLAZA**

96 PATRICK HENRY WAY, CHARLES TOWN, WV, 25414



| UNIT | TENANT                              | SF        |
|------|-------------------------------------|-----------|
| 1    | Goodwill                            | 15,642    |
| 1A   | Dollar Tree                         | 8,296     |
| 2A   | Rent-A-Center                       | 4,550     |
| 2B   | Charles Town Tobacco                | 3,900     |
| 3    | T-Mobile                            | 2,400     |
| 4    | Diva Nails & Tanning