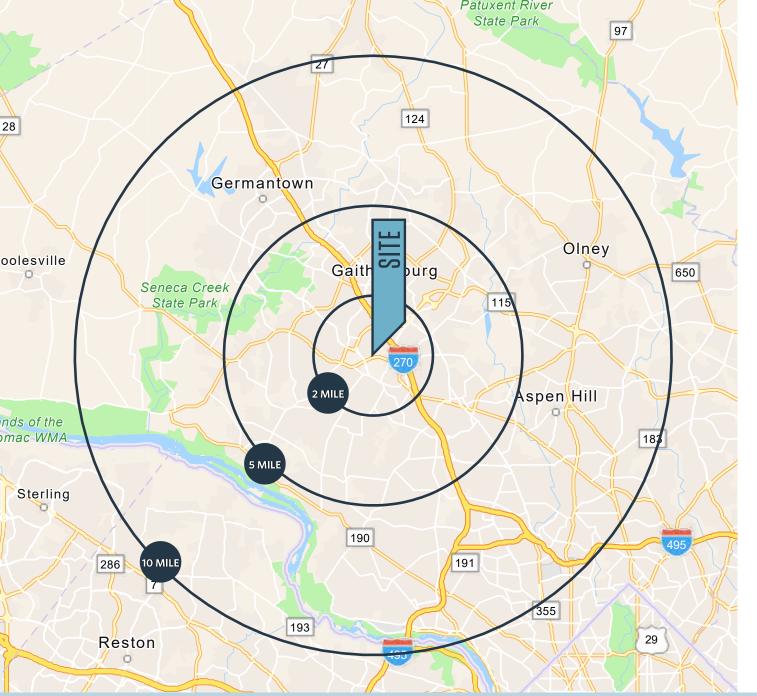

## **DEMOGRAPHICS**

| 2 miles                    | 5 miles           | 10 miles  |
|----------------------------|-------------------|-----------|
| 63,873<br>POPULATION       | 270,522           | 778,668   |
| 83,185<br>DAYTIME POPUL    | 293,880<br>_ATION | 776,593   |
| \$163,325<br>AVERAGE HH IN | \$172,863<br>COME | \$181,298 |