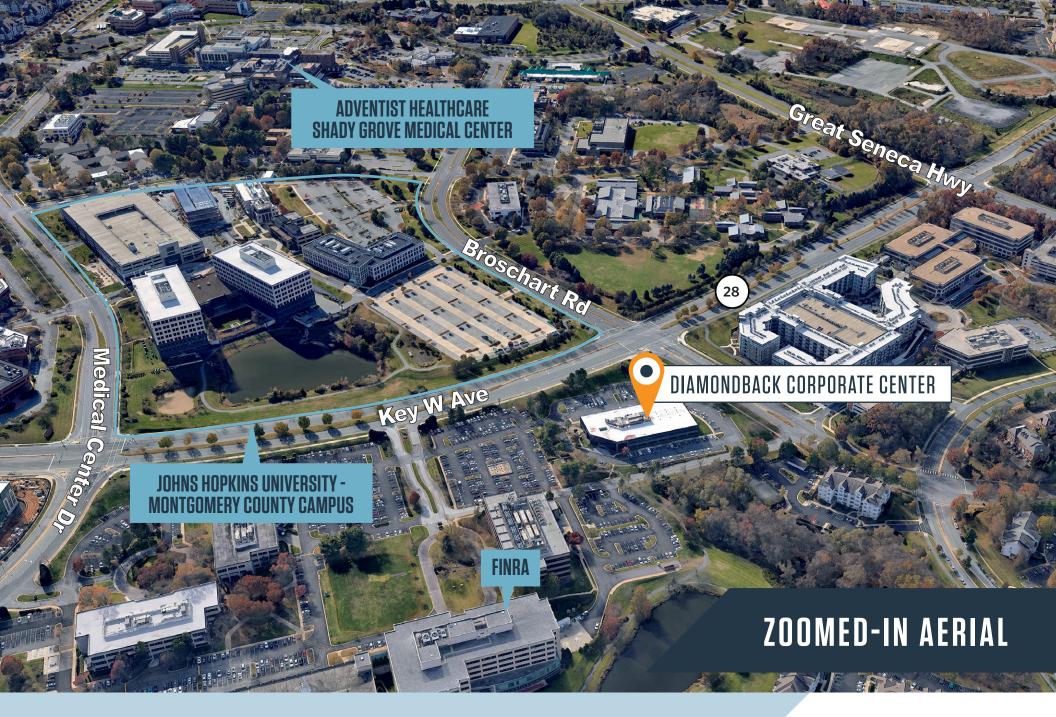

#### OFFICE SPACE FOR LEASE:

- Located in the heart of the Shady Grove market
- Easy access to ICC, I-270, restaurants, Fallsgrove shopping & health clubs
- Accessible for Montgomery, Frederick, PG Counties
   & DC Metro Workforce
- Raised floors for easy data and phone cabling throughout suite
- Prominent entrance off elevator