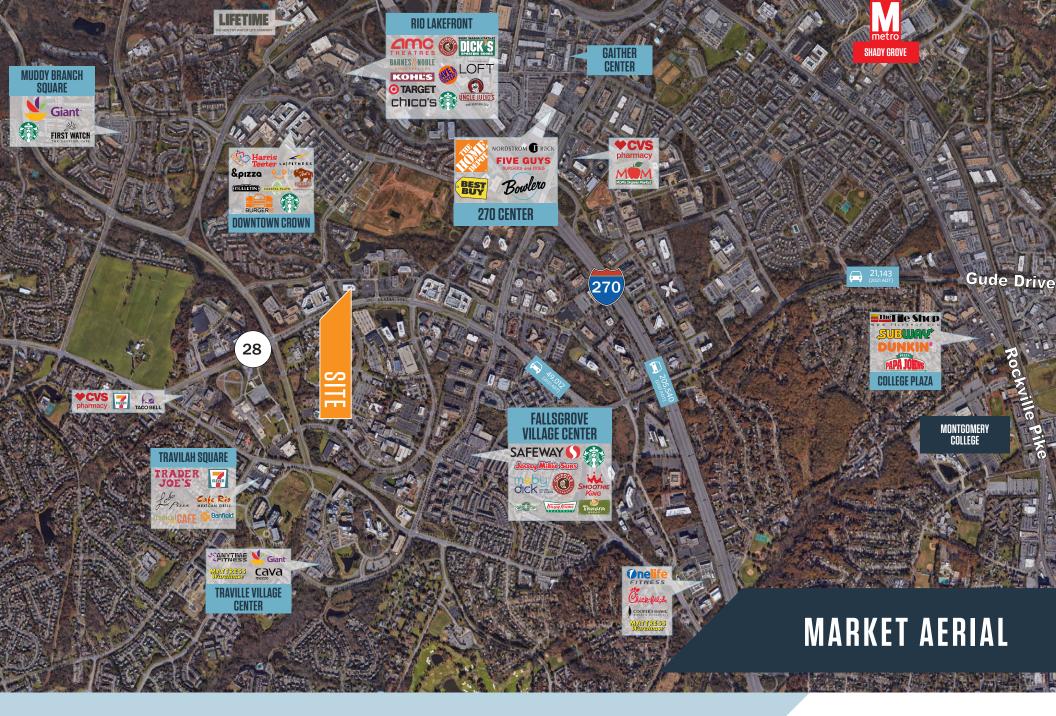

#### OFFICE SPACE FOR LEASE:

- Located in the heart of the Shady Grove market
- Easy access to ICC, I-270, restaurants, Fallsgrove shopping & health clubs
- Accessible for Montgomery, Frederick, PG Counties
   & DC Metro Workforce
- Raised floors for easy data and phone cabling throughout suite
- Prominent entrance off elevator

# **TRAFFIC**

Key West Avenue, MD 28 25,345 AADT
Diamondback Drive 3,615 AADT
Decoverly Drive 1,549 AADT