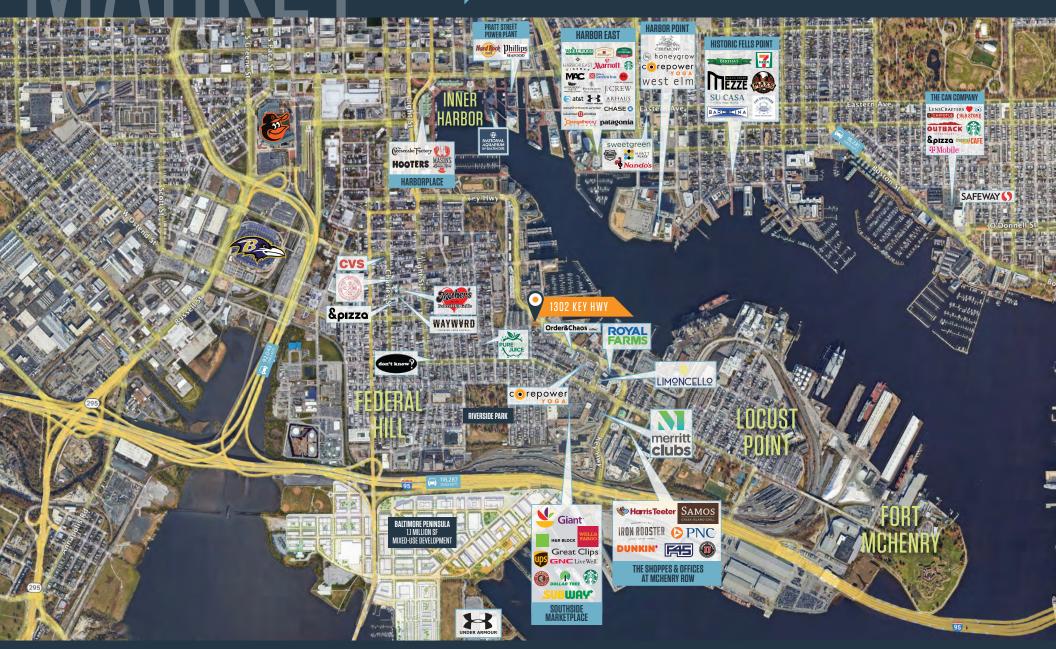

ARBY RETAILERS**













## RETAIL FOR LEASE

- Pad Site available at signalized intersection.
- Located at corner of Key Highway (16,385 ADT) and Jackson Street.
- Located in Federal Hill with easy access to the Inner Harbor and Locust Point Community.
- Less than 1 mile I-95 exit.
- Zoning C-2 (Link to Zoning)

BALTIMORE, MD 21230, BALTIMORE CITY



#### PROPERTY HIGHLIGHTS:

- 0.328 Acres
- Up to 4,000 SF with Drive-Thru

#### DEMOGRAPHICS | 2023:

1-MILE 3-MILE 5-MILE

Population

28,397 208,626 457,017

Daytime Population

59,942 342,708 580,081

Households

15,567 96,426 197,273

Average HH Income

\$171,780 \$96,249 \$86,397

#### CLICK TO DOWNLOAD DEMOGRAPHIC REPORT

#### TRAFFIC COUNTS | 2022:

Key Highway 16,385 ADT I-95 118,287 ADT





BALTIMORE, MD 21230, BALTIMORE CITY



**RACHEL KLEIN** 

rklein@klnb.com | 443-632-2087

MICHAEL GINSBURG

mginsburg@klnb.com | 443-632-2041

**JAKE LEVIN** 

jlevin@klnb.com | 202-909-6102



BALTIMORE, MD 21230, BALTIMORE CITY



**RACHEL KLEIN** 



BALTIMORE, MD 21230, BALTIMORE CITY



**RACHEL KLEIN** 

rklein@klnb.com | 443-632-2087

MICHAEL GINSBURG

mginsburg@klnb.com | 443-632-2041

**JAKE LEVIN** 

jlevin@klnb.com | 202-909-6102



BALTIMORE, MD 21230, BALTIMORE CITY



RACHEL KLEIN

rklein@klnb.com | 443-632-2087

MICHAEL GINSBURG

mginsburg@klnb.com | 443-632-2041

**JAKE LEVIN** 

jlevin@klnb.com | 202-909-6102





### FOR MORE INFORMATION, PLEASE CONTACT:

#### **RACHEL KLEIN**

rklein@klnb.com 443-632-2087

### MICHAEL GINSBURG

mginsburg@klnb.com 443-632-2041

#### **JAKE LEVIN**

jlevin@klnb.com 202-909-61