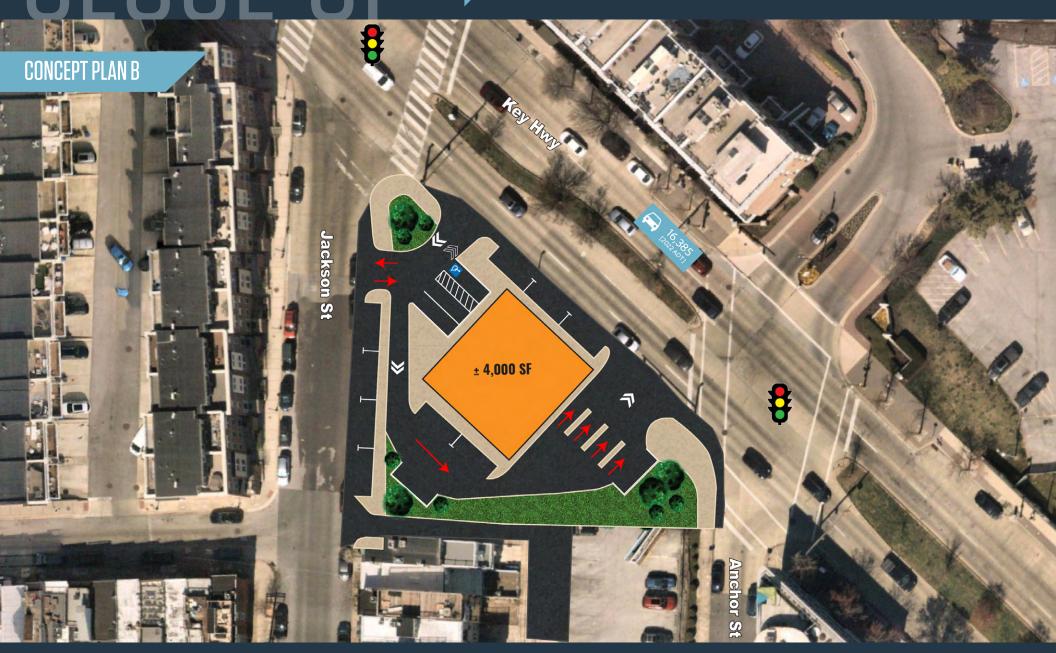

## RETAIL FOR LEASE

- Pad Site available at signalized intersection.
- Located at corner of Key Highway (16,385 ADT) and Jackson Street.
- Located in Federal Hill with easy access to the Inner Harbor and Locust Point Community.
- Less than 1 mile I-95 exit.
- Zoning C-2 (Link to Zoning)

#### PROPERTY HIGHLIGHTS:

- 0.328 Acres
- Up to 4,000 SF with Drive-Thru