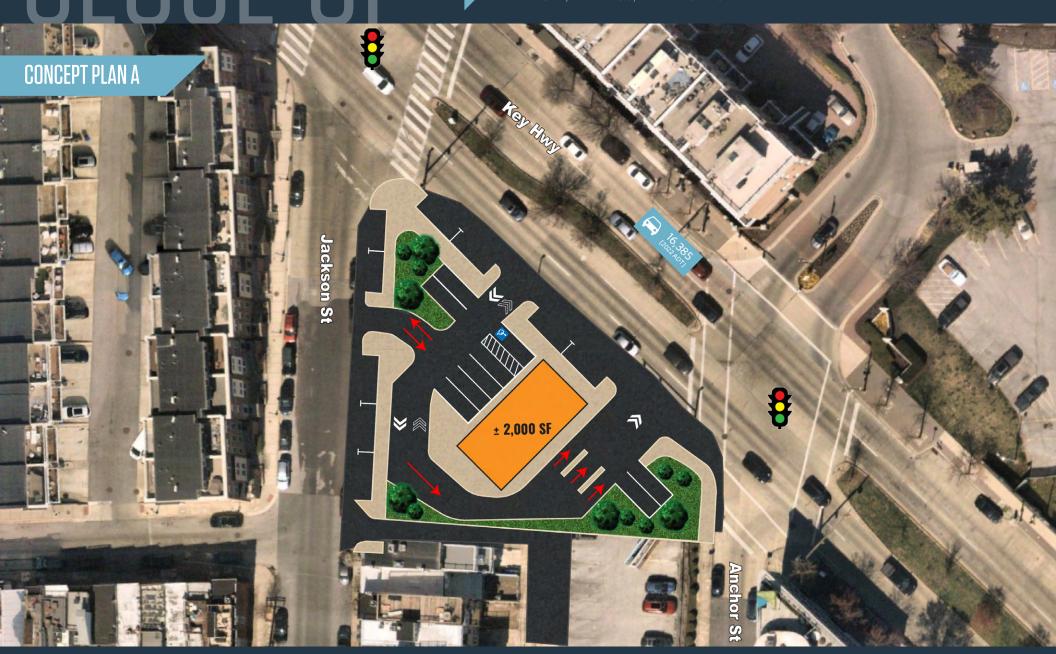

## RETAIL FOR LEASE

- Pad Site available at signalized intersection.
- Located at corner of Key Highway (16,385 ADT) and Jackson Street.
- Located in Federal Hill with easy access to the Inner Harbor and Locust Point Community.
- Less than 1 mile I-95 exit.
- Zoning C-2 (Link to Zoning)

#### PROPERTY HIGHLIGHTS:

- 0.328 Acres
- Up to 4,000 SF with Drive-Thru