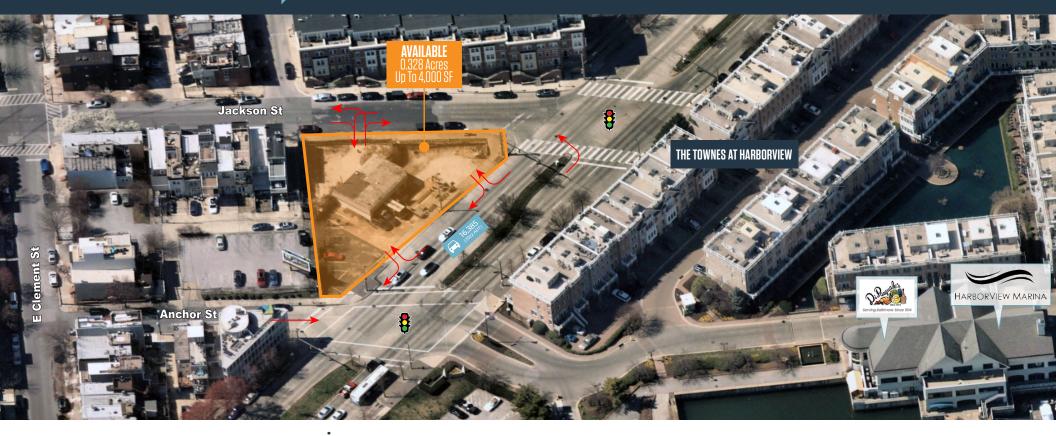

## RETAIL FOR LEASE

- Pad Site available at signalized intersection.
- Located at corner of Key Highway (16,385 ADT) and Jackson Street.
- Located in Federal Hill with easy access to the Inner Harbor and Locust Point Community.
- Less than 1 mile I-95 exit.
- Zoning C-2 (Link to Zoning)

#### PROPERTY HIGHLIGHTS:

- 0.328 Acres
- Up to 4,000 SF with Drive-Thru