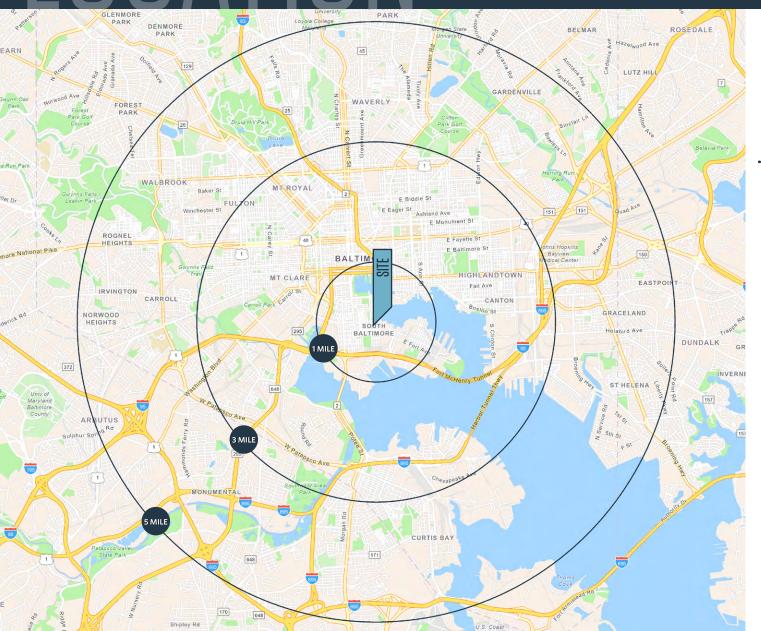

#### DEMOGRAPHICS | 2023:

1-MILE 3-MILE 5-MILE

Population

28,397 208,626 457,017

Daytime Population

59,942 342,708 580,081

Households

15,567 96,426 197,273

Average HH Income

\$171,780 \$96,249 \$86,397

#### TRAFFIC COUNTS | 2022:

Key Highway 16,385 ADT I-95 118,287 ADT

BALTIMORE, MD 21230, BALTIMORE CITY

**RACHEL KLEIN** 

rklein@klnb.com | 443-632-2087

MICHAEL GINSBURG

mginsburg@klnb.com | 443-632-2041

**JAKE LEVIN** 