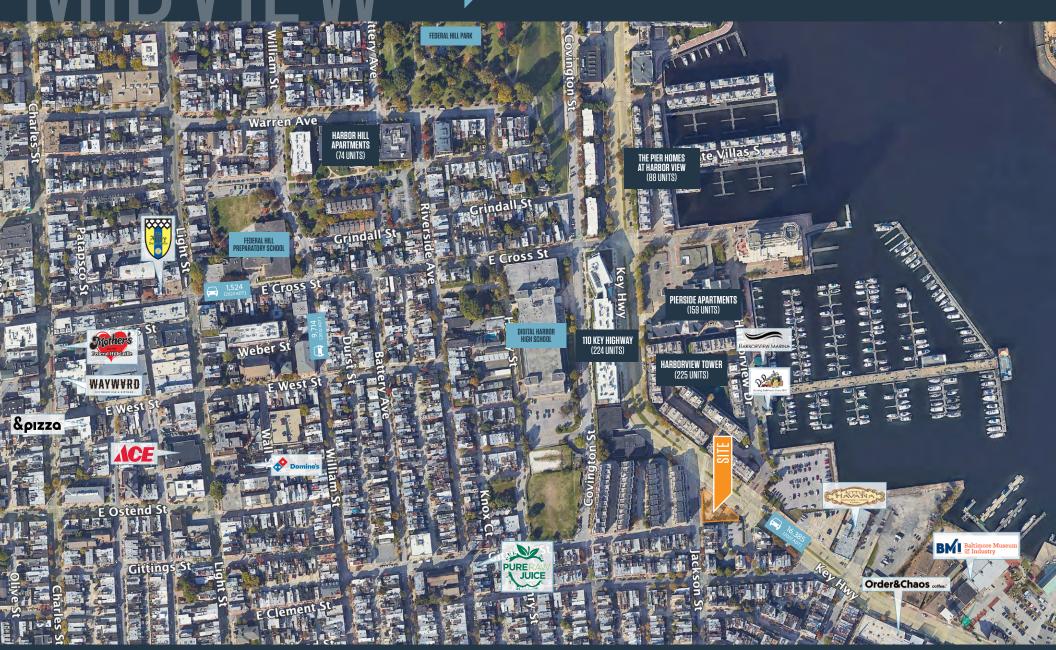

with easy access to the Inner Harbor and Locust Point Community.
- Less than 1 mile I-95 exit.
- Zoning C-2 (Link to Zoning)

BALTIMORE, MD 21230, BALTIMORE CITY



#### PROPERTY HIGHLIGHTS:

- 0.328 Acres
- Up to 4,000 SF with Drive-Thru

#### DEMOGRAPHICS | 2023:

1-MILE 3-MILE 5-MILE

Population

28,397 208,626 457,017

Daytime Population

59,942 342,708 580,081

Households

15,567 96,426 197,273

Average HH Income

\$171,780 \$96,249 \$86,397

#### CLICK TO DOWNLOAD DEMOGRAPHIC REPORT

#### TRAFFIC COUNTS | 2022:

Key Highway 16,385 ADT I-95 118,287 ADT





BALTIMORE, MD 21230, BALTIMORE CITY



**RACHEL KLEIN** 

rklein@klnb.com | 443-632-2087

MICHAEL GINSBURG

mginsburg@klnb.com | 443-632-2041

**JAKE LEVIN** 

jlevin@klnb.com | 202-909-6102



BALTIMORE, MD 21230, BALTIMORE CITY



**RACHEL KLEIN** 



BALTIMORE, MD 21230, BALTIMORE CITY



**RACHEL KLEIN** 

rklein@klnb.com | 443-632-2087

MICHAEL GINSBURG

mginsburg@klnb.com | 443-632-2041

**JAKE LEVIN** 

jlevin@klnb.com | 202-909-6102



BALTIMORE, MD 21230, BALTIMORE CITY



RACHEL KLEIN

rklein@klnb.com | 443-632-2087

MICHAEL GINSBURG

mginsburg@klnb.com | 443-632-2041

**JAKE LEVIN** 

jlevin@klnb.com | 202-909-6102





### FOR MORE INFORMATION, PLEASE CONTACT:

#### **RACHEL KLEIN**

rklein@klnb.com 443-632-2087

### MICHAEL GINSBURG

mginsburg@klnb.com 443-632-2041

#### **JAKE LEVIN**

jlevin@klnb.com 202-909-6102

100 West Road, Suite 505, Towson, MD 21204

### kinb.com









**CLICK TO VIEW PROPERTY WEBSITE** 

While we have no reason to doubt the accuracy of any of the information supplied, we ca