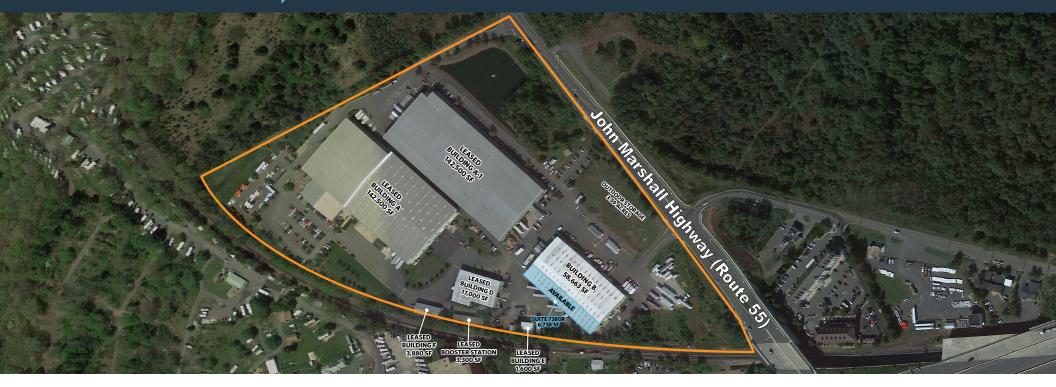

## **AVAILABILITY**

- 3.59 Acres Outdoor industrial storage (\$3.50/SF)
- Building B
  - Suite 7380R 6,738 SF

## **PROPERTY HIGHLIGHTS**

- Zoned M-1 Heavy Industrial
- Great location off I-66, on the corner of Route 50 and Route 29