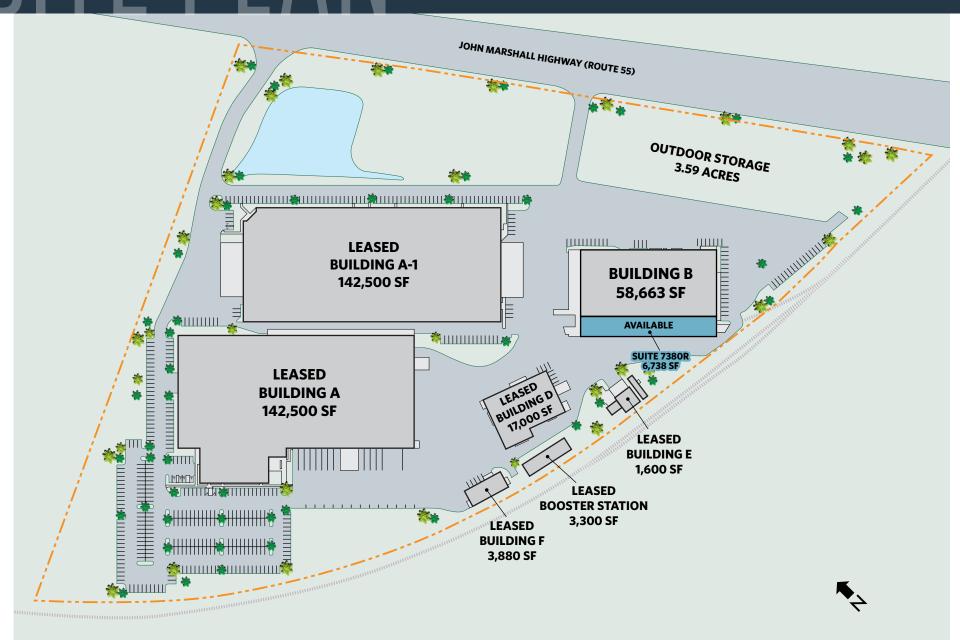

## **AVAILABILITY**

- 3.59 Acres Outdoor industrial storage (\$3.50/SF)
- Building B
  - Suite 7380R 6,738 SF

# SITE PLANT

## **GAINESVILLE BUSINESS PARK**

14235 JOHN MARSHALL HWY, GAINESVILLE, VA 20155, PRINCE WILLIAM COUNTY