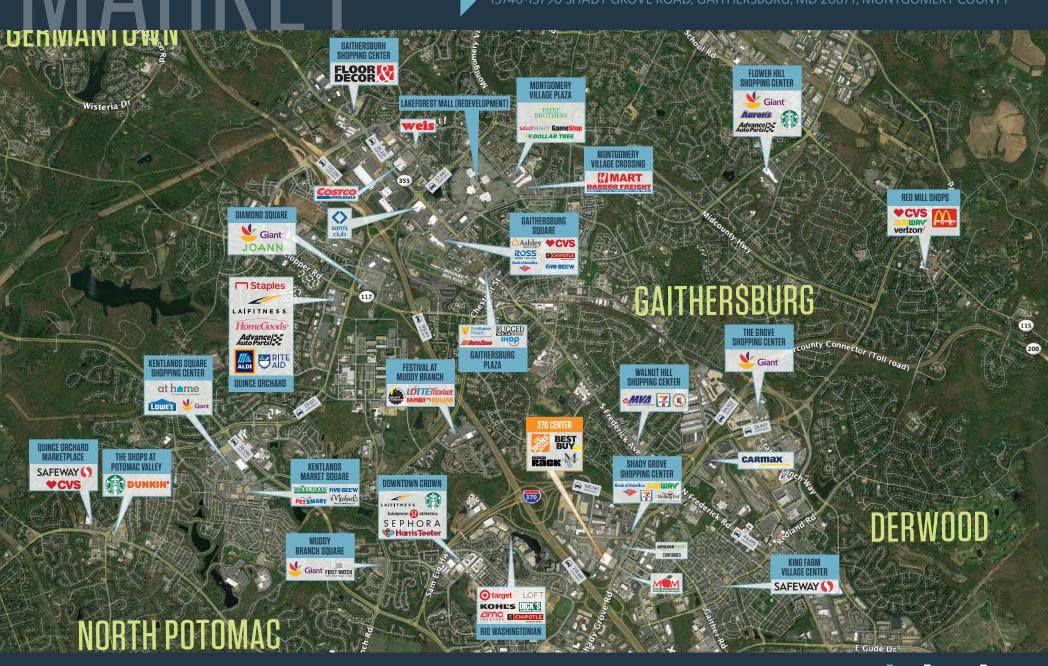

enter has excellent ingress/egress provided with 2 traffic signals.
- The property has tremendous exposure to Shady Grove Rd.
- The "Center" is surrounded by dense residential and daytime population.

# 270 CENTER

15740-15790 SHADY GROVE ROAD, GAITHERSBURG, MD 20877, MONTGOMERY COUNTY



#### DEMOGRAPHICS | 2023:

1-MILE 3-MILE 5-MILE

Population

15,262 134,781 286,343

Daytime Population

35,855 172,502 305,474

Households

7,318 51,680 103,422

Average HH Income

\$138,804 \$152,160 \$167,840

#### CLICK TO DOWNLOAD DEMOGRAPHIC REPORT

#### TRAFFIC COUNTS | 2022:

Shady Grove Rd 31,981 ADT 1-270 218,681 ADT





# 270 CENTER 15740-15790 SHADY GROVE ROAD, GAITHERSBURG, MD 20877, MONTGOMERY CO







## 270 CENTER

15740-15790 SHADY GROVE ROAD, GAITHERSBURG, MD 20877, MONTGOMERY COUNTY



**ADAM MILLER** 

amiller@klnb.com | 443-632-2050

MICHAEL PATZ

mpatz@klnb.com | 443-632-2043

**VERONICA KAMARA** 

vkamara@klnb.com | 703-268-2714



# 270 CENTER

15740-15790 SHADY GROVE ROAD, GAITHERSBURG, MD 20877, MONTGOMERY COUNTY



**ADAM MILLER** 

amiller@klnb.com | 443-632-2050

MICHAEL PATZ

mpatz@klnb.com | 443-632-2043

VERONICA KAMARA

vkamara@klnb.com | 703-268-2714



### FOR MORE INFORMATION, PLEASE CONTACT:

**ADAM MILLER** 

MICHAEL PATZ

**VERONICA KAMARA** 

amiller@klnb.com 443-632-2050

mpatz@klnb.com 443-632-2043

vkamara@klnb.com 703-268-2714

100 West Road, Suite 505, Towson, MD 21204

## kinb.com







**CLICK TO VIEW PROPERTY WEBSITE** 

While we have no reason to doubt the accuracy of any of the information supplied, we cannot, and do not, guarantee its a