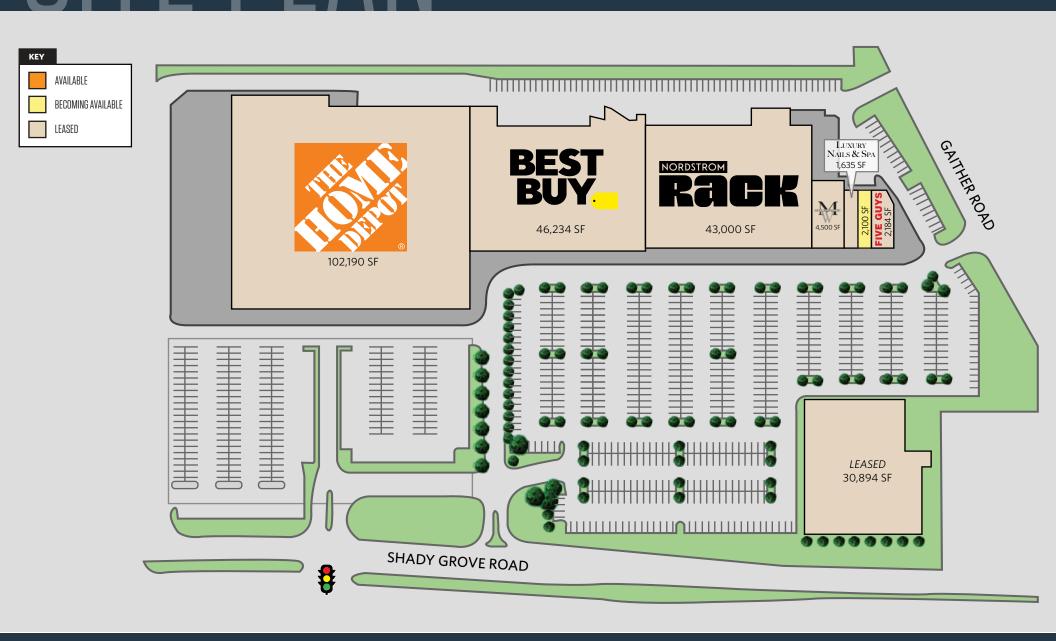

## RETAIL FOR LEASE

- 2,100 SF Second Generation Restaurant Space Available!
- Regional shopping center location immediately off of 1-270 on Shady Grove Rd.
- Shopping center has excellent ingress/egress provided with 2 traffic signals.
- The property has tremendous exposure to Shady Grove Rd.
- The "Center" is surrounded by dense residential and daytime population.