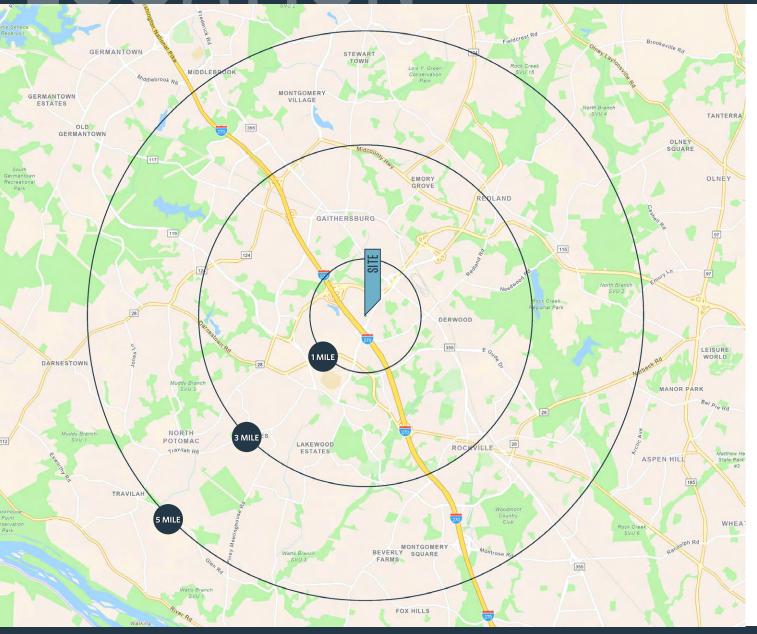

#### DEMOGRAPHICS | 2023:

1-MILE 3-MILE 5-MILE

Population

15,262 134,781 286,343

Daytime Population

35,855 172,502 305,474

Households

7,318 51,680 103,422

Average HH Income

\$138,804 \$152,160 \$167,840

#### TRAFFIC COUNTS | 2022:

Shady Grove Rd 31,981 ADT 1-270 218,681 ADT