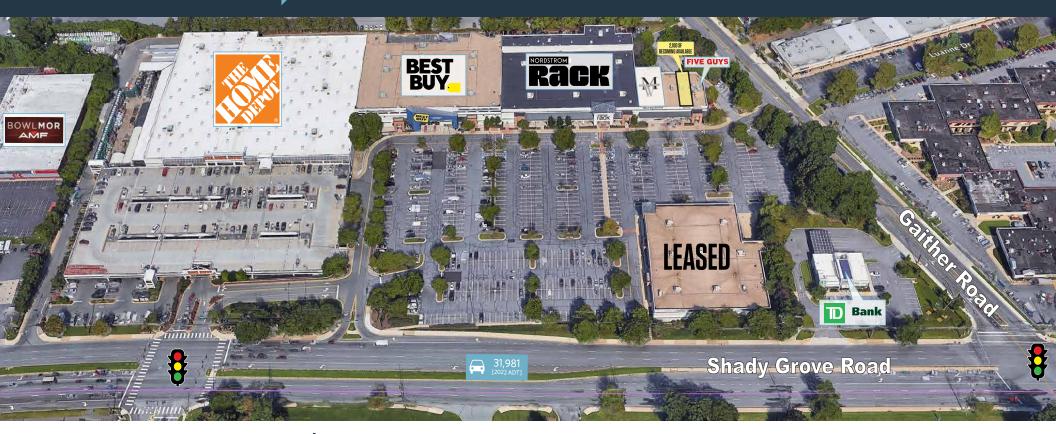

## RETAIL FOR LEASE

- 2,100 SF Second Generation Restaurant Space Available!
- Regional shopping center location immediately off of 1-270 on Shady Grove Rd.
- Shopping center has excellent ingress/egress provided with 2 traffic signals.
- The property has tremendous exposure to Shady Grove Rd.
- The "Center" is surrounded by dense residential and daytime population.

#### TRAFFIC COUNTS | 2022:

Shady Grove Rd 31,981 ADT 1-270 218,681 ADT