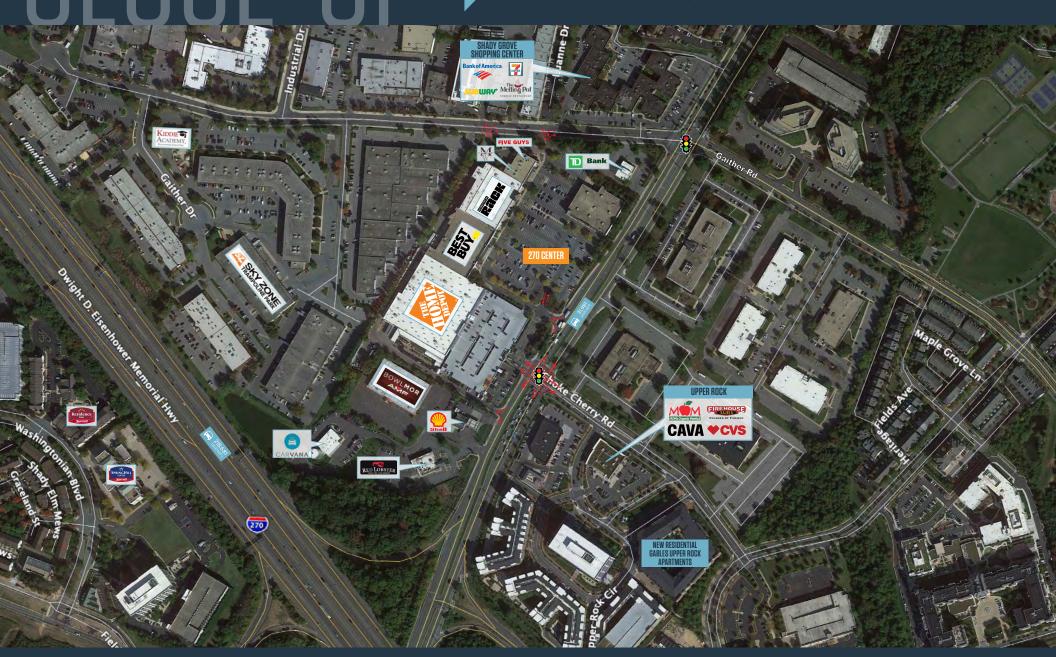

## JOIN THESE RETAILERS

## RETAIL FOR LEASE

- 2,100 SF Second Generation Restaurant Space Available!
- Regional shopping center location immediately off of 1-270 on Shady Grove Rd.
- Shopping center has excellent ingress/egress provided with 2 traffic signals.
- The property has tremendous exposure to Shady Grove Rd.
- The "Center" is surrounded by dense residential and daytime population.