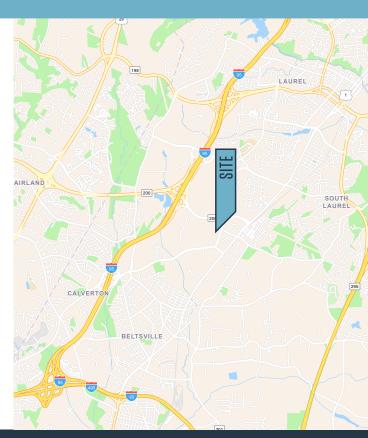

#### **Suite Highlights**

- 8,138 RSF immediately available
- Energy efficient HVAC
- Private suite entrance
- 24' ceiling height
- Loading dock
- Ample parking (2.8/1,000 parking ratio)
- Located 20 minutes from Maryland's Shady Grove Life Sciences Center, 9000 Virginia Manor Road has direct access to I-95 and is minutes to the Intercounty Connector (Route 200), which connects I-270 to I-95.

# 9000 VIRGINIA MANOR ROAD

Beltsville, MD 20705 I Prince George's County