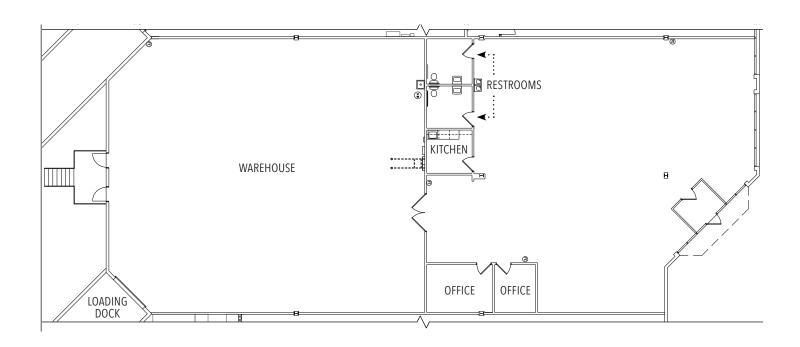

### PROPERTY HIGHLIGHTS:

#### **Suite Highlights**

- 8,138 RSF immediately available
- Energy efficient HVAC
- Private suite entrance
- 24' ceiling height
- Loading dock
- Ample parking (2.8/1,000 parking ratio)
- Located 20 minutes from Maryland's Shady Grove Life Sciences Center, 9000 Virginia Manor Road has direct access to I-95 and is minutes to the Intercounty Connector (Route 200), which connects I-270 to I-95.



# 9000 VIRGINIA MANOR ROAD

Beltsville, MD 20705 I Prince George's County

#### MARKET AERIAL







FLOOR PLAN

## FIRST FLOOR

8,138 SF



# 000 VIRGINIA MANOR ROAD

Beltsville, MD 20705 I Prince George's County

### CLICK TO VIEW PROPERTY WEBSITE

For More Information, Please Contact:

Kenneth Fellows

kfellows@klnb.com 301-222-0210

Robert Pugh

rpugh@klnb.com 301-222-0211

**Keiry Martinez** 

kmartinez@klnb.com 703-334-5629

2273 Research Blvd, Suite 150 Rockville, MD 20850

kInb.com



facebook.com/KLNBCRE





linkedin.com/company/klnb



instagram.com/klnbcre

While we have no reason to doubt the accuracy of any of the information supplied, we cannot, and do not, guarantee its accuracy. All information should be independently verified prior to a purchase or lease of the property. We are not responsible for errors, omissions, misuse, or misinterpretation of information contained herein and make no warranty of any kind