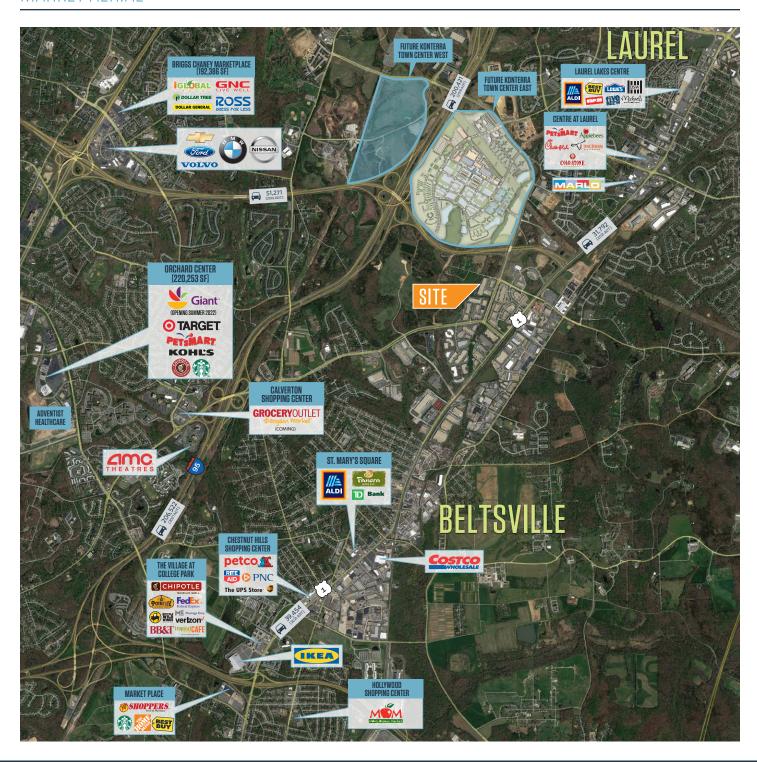

### PROPERTY HIGHLIGHTS:

#### **Suite Highlights**

- 8,138 RSF immediately available
- Energy efficient HVAC
- Private suite entrance
- 24' ceiling height
- Loading dock
- Ample parking (2.8/1,000 parking ratio)
- Located 20 minutes from Maryland's Shady Grove Life Sciences Center, 9000 Virginia Manor Road has direct access to I-95 and is minutes to the Intercounty Connector (Route 200), which connects I-270 to I-95.



# 9000 VIRGINIA MANOR ROAD

Beltsville, MD 20705 I Prince George's County

#### MARKET AERIAL







FLOOR PLAN

## FIRST FLOOR

8,138 SF



# 000 VIRGINIA MANOR ROAD

Beltsville, MD 20705 I Prince George's County

### CLICK TO VIEW PROPERTY WEBSITE

For More Information, Please Contact:

Kenneth Fellows

kfellows@klnb.com 301-222-0210

Robert Pugh

rpugh@klnb.com 301-222-0211

**Keiry Martinez** 

kmartinez@klnb.com 703-334-5629

2273 Research Blvd, Suite 150 Rockville, MD 20850

kInb.com



facebook.com/KLNBCRE





linkedin.com/company/klnb



instagram.com/klnbcre

While we have no reason to doubt the accuracy of any of the information supplied, we cannot, and do not, guarantee its accuracy. All information should be independently verified prior to a purchase or lease of the property. We are not responsible for errors, omissions, misuse, or misinterpretation of information conta