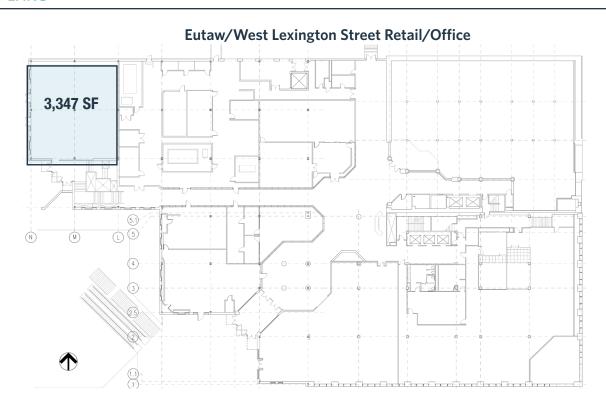

|
| Parking:           | None - city garage across the street                                     |
| Management:        | On-site property management                                              |
| Loading:           | 3 dock high doors                                                        |
| Security:          | 24/7 guard in main lobby                                                 |
| Elevators:         | Tower: 3<br>Palace: 3                                                    |
| Sprinklers:        | Throughout building                                                      |
|                    |                                                                          |

# 300 W. LEXINGTON STREET

Baltimore, MD 21201 | Baltimore City



#### FLOOR PLANS



#### **Typical Upper Floor Office Space**



While we have no reason to doubt the accuracy of any of the information supplied, we cannot, and do not, guarantee its accuracy. All information should be independently verified prior to a purchase or lease of the property. We are not responsible for errors, omissions, misuse, or misinterpretation of information contained herein and make no warranty of any kind, express or implied, with respect to the property or any other matters.