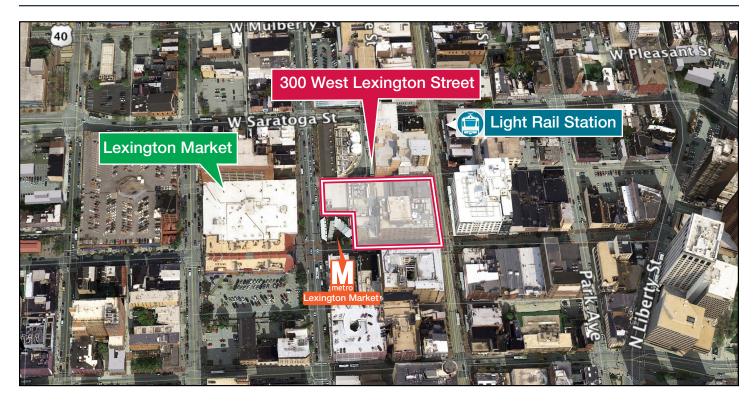

#### **AERIAL VIEW**

#### **Building Highlights**

- Adjacent to Lexington Market
- Adjacent to Light Rail, Metro and bus
- Close proximity to University of MD, Medical Campus
- City hub of fiber connectivity
- 20 megawatts of power
- Multiple fiber providers in the building

## **SUITE HIGHLIGHTS:**

- 5,000 60,000 square feet of office space includes 1 GB of AiNET internet connectivity
- Across the street from the historical world famous Lexington Market - adjacent to Metro & Light Rail Stop
- Floors 2-5: \$14.50 per square foot, Full Service and 42,000 SF of space
- SBA HUBZONE qualified
- 97 Walkability Score
- 91 Transit Score