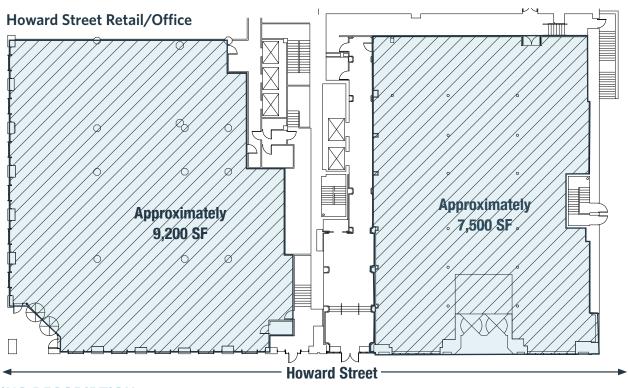

## **SUITE HIGHLIGHTS:**

- 5,000 60,000 square feet of office space includes 1 GB of AiNET internet connectivity
- Across the street from the historical world famous Lexington Market - adjacent to Metro & Light Rail Stop
- Floors 2-5: \$14.50 per square foot, Full Service and 42,000 SF of space
- SBA HUBZONE qualified
- 97 Walkability Score
- 91 Transit Score

#### **Building Highlights**

- Adjacent to Lexington Market
- Adjacent to Light Rail, Metro and bus
- Close proximity to University of MD, Medical Campus
- City hub of fiber connectivity
- 20 megawatts of power
- Multiple fiber providers in the building



# 300 W. LEXINGTON STREET Baltimore, MD 21201 I Baltimore City

#### **AERIAL VIEW**



#### **PHOTOS**







#### FLOOR PLAN



### **BUILDING DESCRIPTION**

| Number of Stories: | Tower: 7 stories - 151,206 Sq. Ft.<br>Palace: 5 stories - 51,507 Sq. Ft. |
|--------------------|--------------------------------------------------------------------------|
| Site Size:         | 1.5 acres                                                                |
| Parking:           | None - city garage across the street                                     |
| Management:        | On-site property management                                              |
| Loading:           | 3 dock high doors                                                        |
| Security:          | 24/7 guard in main lobby                                                 |
| Elevators:         | Tower: 3<br>Palace: 3