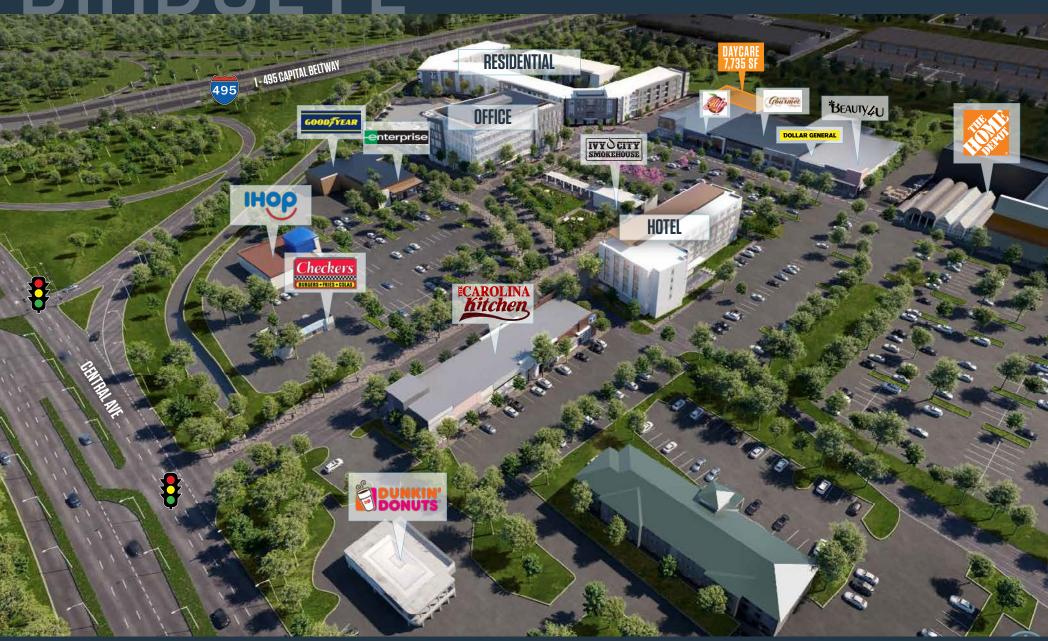

## PHASE 1 OPPORTUNITIES:

- New Daycare/Service/Assembly Space For Lease in 1M+ SF Mixed Use project on the MD/DC border
- 7,735 SF New finished retail gray shell space
- 3,952 SF Outdoor play area adjacent with additional areas on site.
- New Mixed-use project anchored by Market Fresh Gourmet, and coming in 2024 the Ivy City Smokehouse.
- Immediately Available

### PROPERTY HIGHLIGHTS:

- Adjacent to 5x Michelin Award Winning restaurant Ivy City Smokehouse
- Three Signalized Access Points
- 200 Residential Units
- 115,000 SF Prince George's County Health & Human Services HQ Building
- Total Project Size: 115,000 SF office; 75,000 SF retail; 200 units residential; 120 room hotel; 1 Million total SF of new construction
- New 700,000 SF Regional Hospital Development within 1/2 mile