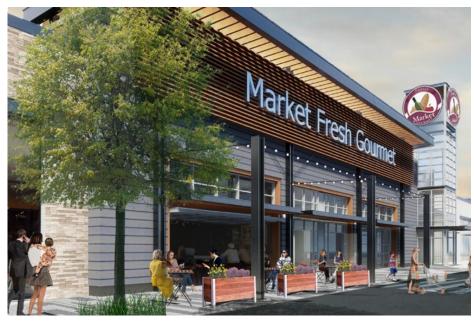

## PHASE 1 OPPORTUNITIES:

- New Daycare/Service/Assembly Space For Lease in 1M+ SF Mixed Use project on the MD/DC border
- 7,735 SF New finished retail gray shell space
- 3,952 SF Outdoor play area adjacent with additional areas on site.
- New Mixed-use project anchored by Market Fresh Gourmet, and coming in 2024 the Ivy City Smokehouse.
- Immediately Available

# PHOTOS