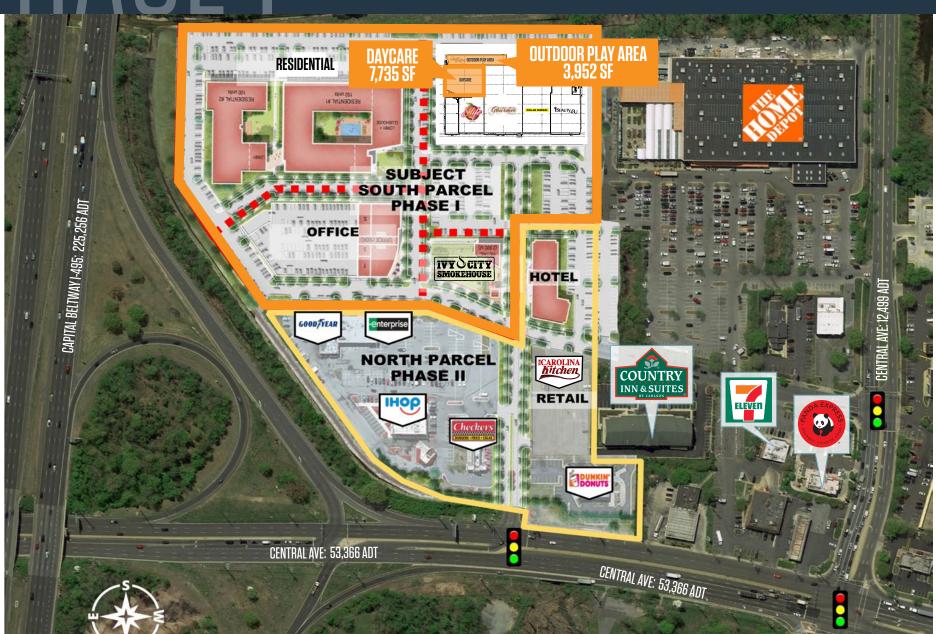

## PHASE 1 OPPORTUNITIES:

- New Daycare/Service/Assembly Space For Lease in 1M+ SF Mixed Use project on the MD/DC border
- 7,735 SF New finished retail gray shell space
- 3,952 SF Outdoor play area adjacent with additional areas on site.
- New Mixed-use project anchored by Market Fresh Gourmet, and coming in 2024 the Ivy City Smokehouse.
- Immediately Available

### PROPERTY HIGHLIGHTS:

- Adjacent to 5x Michelin Award Winning restaurant Ivy City Smokehouse
- Three Signalized Access Points
- 200 Residential Units
- 115,000 SF Prince George's County Health & Human Services HQ Building
- Total Project Size: 115,000 SF office; 75,000 SF retail; 200 units residential; 120 room hotel; 1 Million total SF of new construction
- New 700,000 SF Regional Hospital Development within 1/2 mile