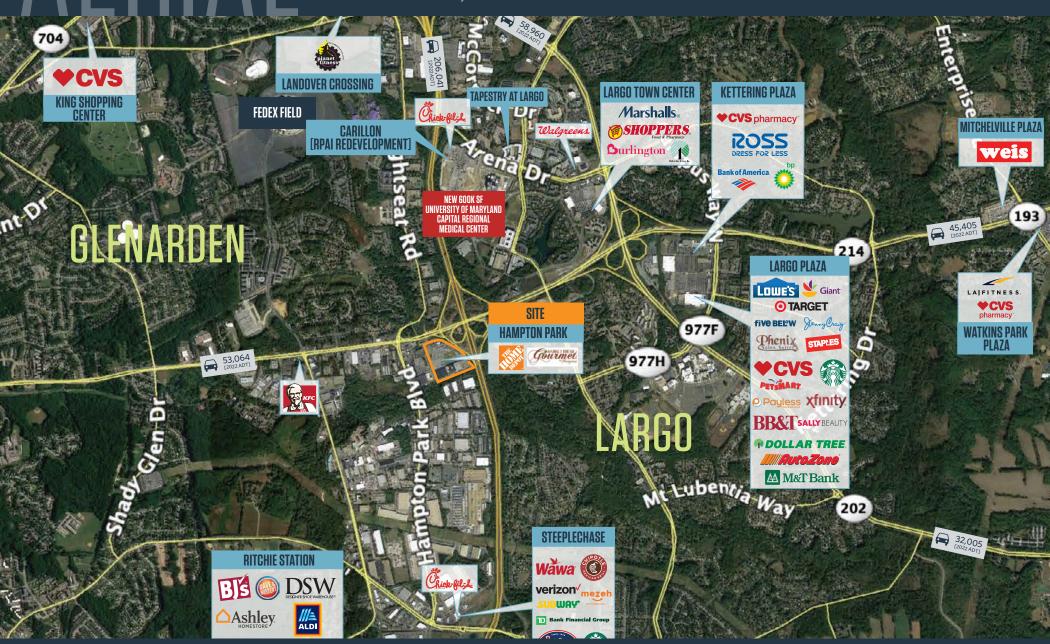

## **JOIN THESE RETAILERS:**

#### TRAFFIC COUNTS | 2022:

Capitol Beltway - 495 Hampton Park Blvd Central Ave

206,220 ADT 24,913 ADT 53,064 ADT

pruxton@klnb.com 202-420-7777

**BOB VILLENEUVE** 

rvilleneuve@republicrealestategroup.com 301-928-8155