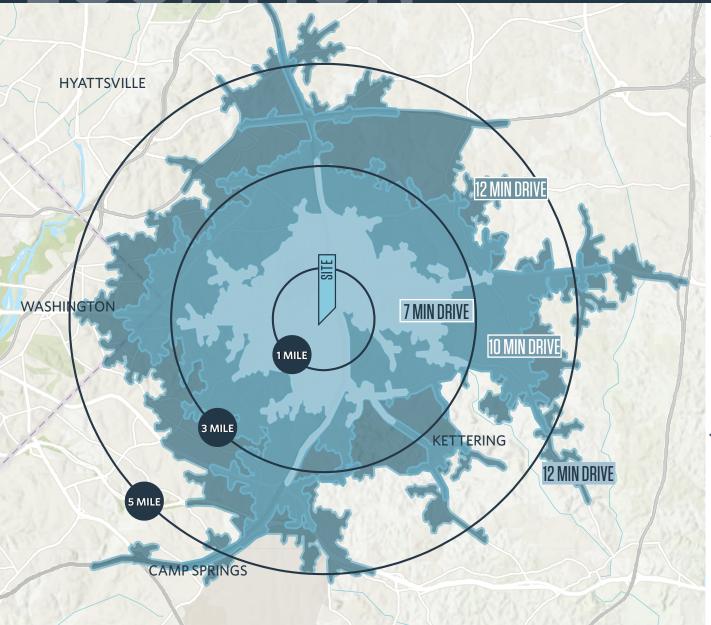

### DEMOGRAPHICS | 2023:

|                       | 1-MILE   | 3-MILE    | 5-MILE    | 7 MIN DRIVE | 10 MIN DRIVE | 12 MIN DRIVE |
|-----------------------|----------|-----------|-----------|-------------|--------------|--------------|
| POPULATION            | 8,772    | 101,309   | 281,938   | 39,030      | 122,991      | 202,381      |
| DAYTIME<br>POPULATION | 12,389   | 86,699    | 243,308   | 42,941      | 105,236      | 181,156      |
| HOUSEHOLDS            | 4,068    | 38,541    | 105,936   | 16,147      |              | 75,880       |
| AVERAGE HH<br>INCOME  | \$98,994 | \$111,540 | \$110,549 | \$107,990   | \$110,391    | \$110,096    |