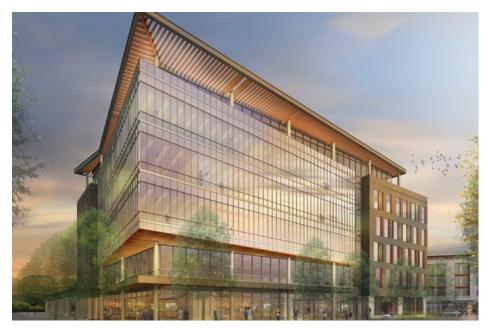

### PROPERTY HIGHLIGHTS:

- Adjacent to 5x Michelin Award Winning restaurant Ivy City Smokehouse
- Three Signalized Access Points
- 200 Residential Units
- 115,000 SF Prince George's County Health & Human Services HQ Building
- Total Project Size: 115,000 SF office; 75,000 SF retail; 200 units residential; 120 room hotel; 1 Million total SF of new construction
- New 700,000 SF Regional Hospital Development within 1/2 mile

# PHOTOS