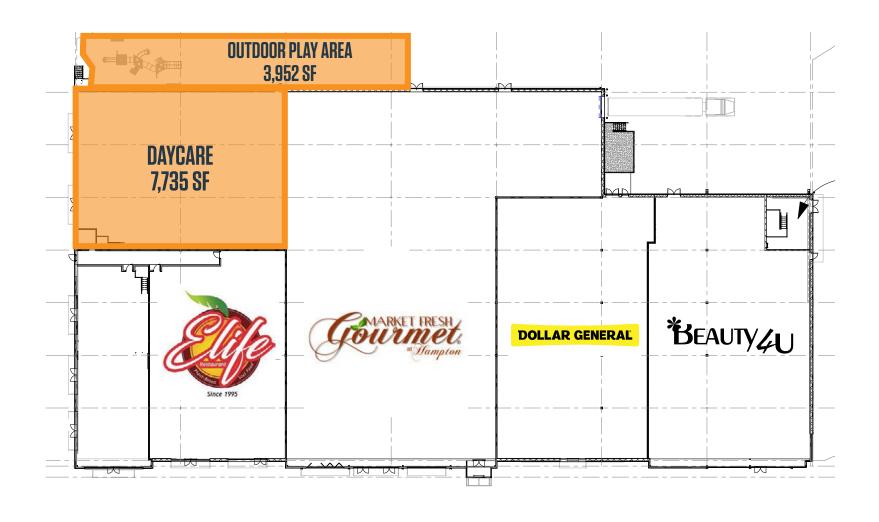

## PHASE 1 OPPORTUNITIES:

- New Daycare/Service/Assembly Space For Lease in 1M+ SF Mixed Use project on the MD/DC border
- 7,735 SF New finished retail gray shell space
- 3,952 SF Outdoor play area adjacent with additional areas on site.
- New Mixed-use project anchored by Market Fresh Gourmet, and coming in 2024 the Ivy City Smokehouse.
- Immediately Available

### PROPERTY HIGHLIGHTS:

- Adjacent to 5x Michelin Award Winning restaurant Ivy City Smokehouse
- Three Signalized Access Points
- 200 Residential Units
- 115,000 SF Prince George's County Health & Human Services HQ Building
- Total Project Size: 115,000 SF office; 75,000 SF retail; 200 units residential; 120 room hotel; 1 Million total SF of new construction
- New 700,000 SF Regional Hospital Development within 1/2 mile

#### **AVAILABLE SPACE**

| SIZE     | RATE        | NNN'S   | CONDITION  | DELIVERY    |  |
|----------|-------------|---------|------------|-------------|--|
| 7,735 SF | \$22.00 NNN | \$11.50 | Gray Shell | Immediately |  |
|          | Negotiable  |         |            |             |  |