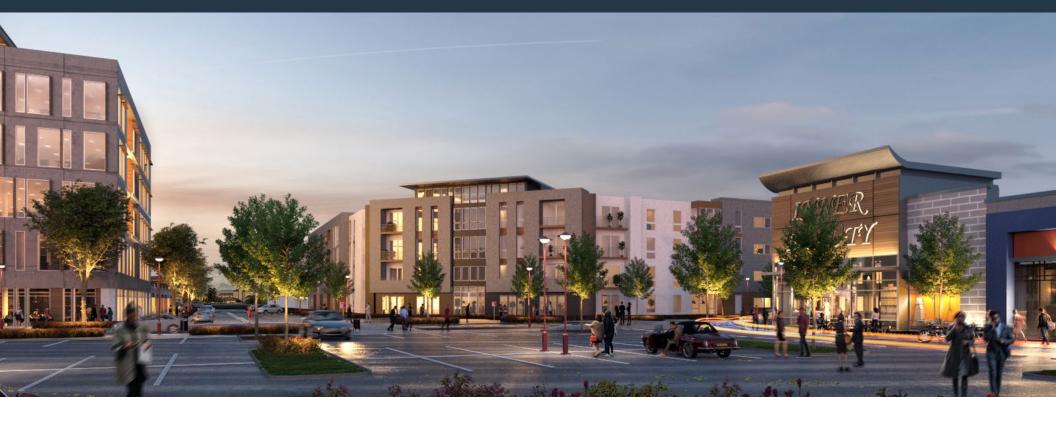

# HAMPTON PARK: DAYCARE/SERVICE

CAPITOL HEIGHTS, MD 20743

## PHASE 1 OPPORTUNITIES:

- New Daycare/Service/Assembly Space For Lease in 1M+ SF Mixed Use project on the MD/DC border
- 7,735 SF New finished retail gray shell space
- 3,952 SF Outdoor play area adjacent with additional areas on site.
- New Mixed-use project anchored by Market Fresh Gourmet, and coming in 2024 the Ivy City Smokehouse.
- Immediately Available

### PROPERTY HIGHLIGHTS:

- Adjacent to 5x Michelin Award Winning restaurant Ivy City Smokehouse
- Three Signalized Access Points
- 200 Residential Units
- 115,000 SF Prince George's County Health & Human Services HQ Building
- Total Project Size: 115,000 SF office; 75,000 SF retail; 200 units residential; 120 room hotel; 1 Million total SF of new construction
- New 700,000 SF Regional Hospital Development within 1/2 mile