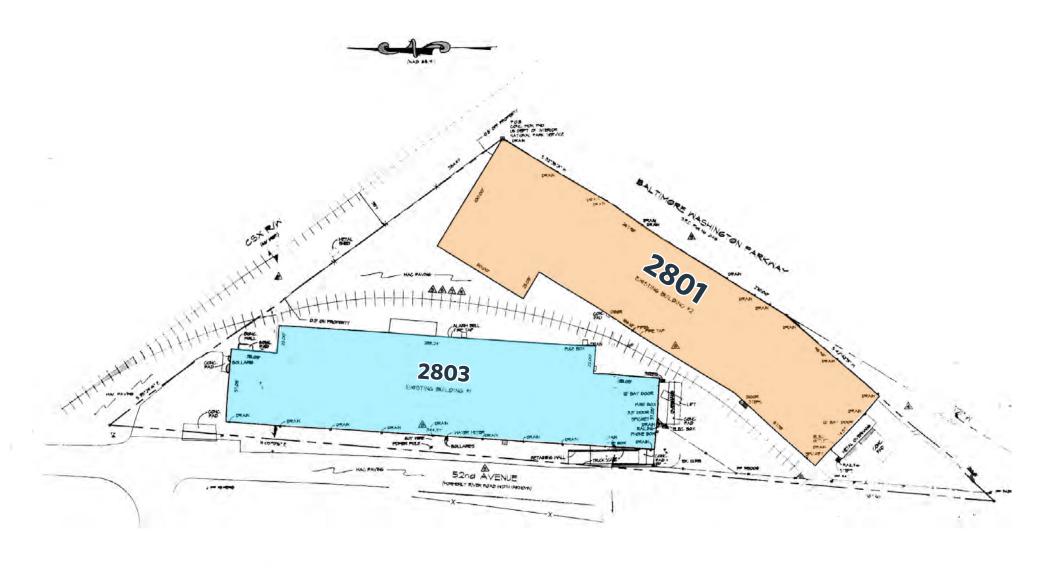

### 52<sup>ND</sup> RAILROAD PARK

2801 52ND AVENUE, HYATTSVILLE, MD 20781, PRINCE GEORGE'S COUNTY

## PHNTNS