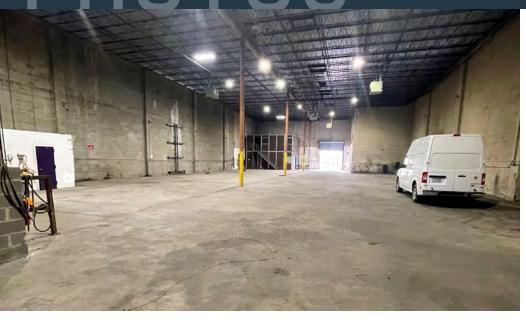

### 52<sup>ND</sup> RAILROAD PARK

2801 52ND AVENUE, HYATTSVILLE, MD 20781, PRINCE GEORGE'S COUNTY

### PROPERTY HIGHLIGHTS:

• **Building Size:** 29,091 SF • Purchase Price: \$155 PSF Lease Rate: \$10.00 PSF, NNN

• **Year Built:** 1968 • Land Area: 1.16 acres • Ceiling Height: 30' clear • Loading: One (1) drive-in