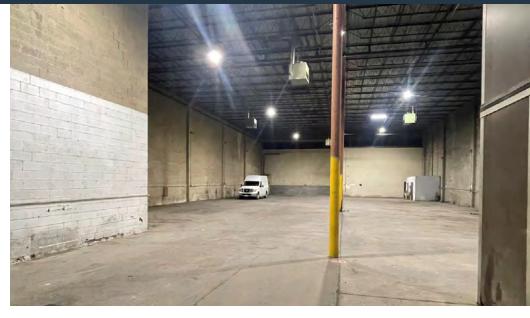

### 52<sup>ND</sup> RAILROAD PARK

2801 52ND AVENUE, HYATTSVILLE, MD 20781, PRINCE GEORGE'S COUNTY

### PROPERTY HIGHLIGHTS:

• **Building Size:** 29,091 SF • Purchase Price: \$155 PSF Lease Rate: \$10.00 PSF, NNN

• **Year Built:** 1968 • Land Area: 1.16 acres • Ceiling Height: 30' clear • Loading: One (1) drive-in