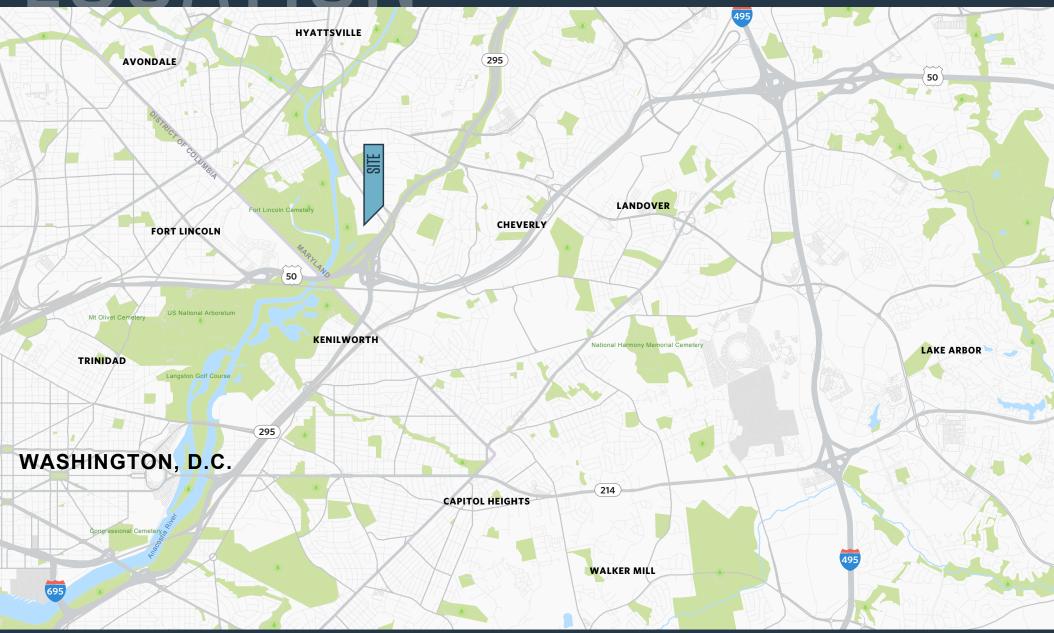

## 52ND RAILROAD PARK 2801 52ND AVENUE, HYATTSVILLE, MD 20781, PRINCE GEORGE'S COUNTY

# 52ND RALLROAD PARK 2801 52ND AVENUE, HYATTSVILLE, MD 20781, PRINCE GEORGE'S COUNTY