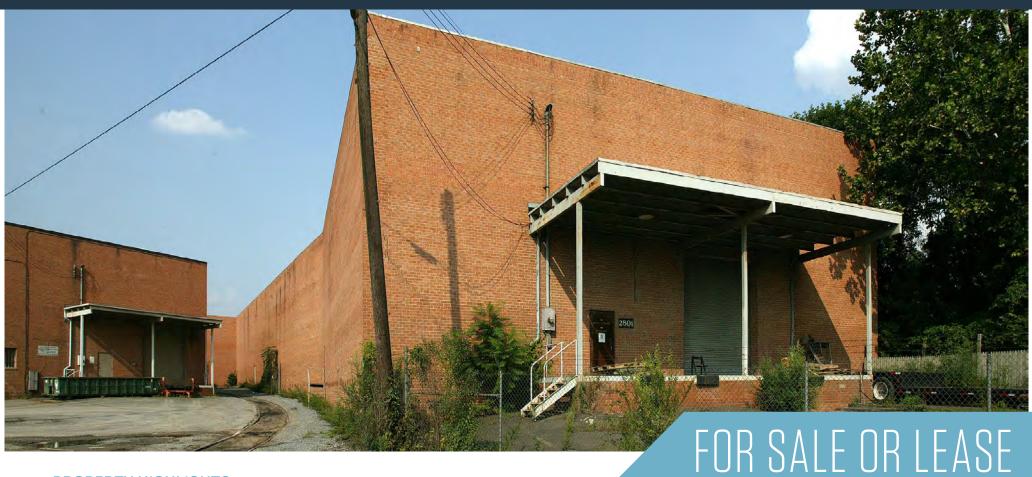

2801 52ND AVENUE, HYATTSVILLE, MD 20781, PRINCE GEORGE'S COUNTY

### PROPERTY HIGHLIGHTS:

• **Building Size:** 29,091 SF • Purchase Price: \$155 PSF Lease Rate: \$10.00 PSF, NNN

• **Year Built:** 1968 • Land Area: 1.16 acres • Ceiling Height: 30' clear • Loading: One (1) drive-in

• **Zoning:** 1-2 • Rail Line: CSX • Utilities: Heating

- Access: Direct access to Washington, D.C. and immediate access to major throughways (I-295, Route 50)
- Improvements: Recent Cap Ex. includes a new roof
- **Parking:** 5 surface spaces available; 1.00/1,000 SF ratio