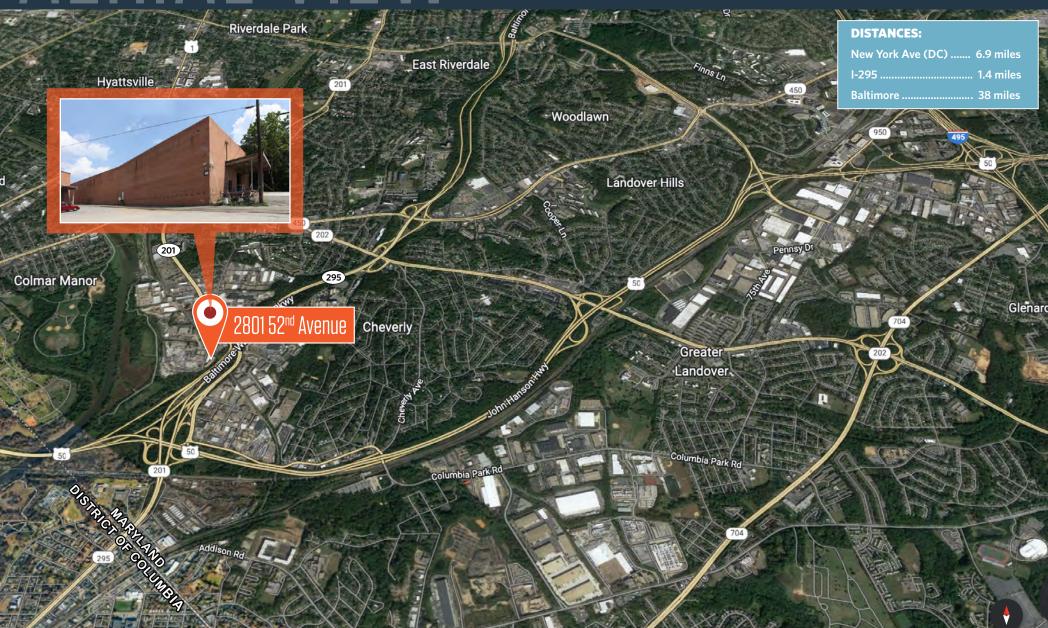

### AERIAL VIEW

### 52<sup>ND</sup> RAILROAD PARK

2801 52ND AVENUE, HYATTSVILLE, MD 20781, PRINCE GEORGE'S COUNTY