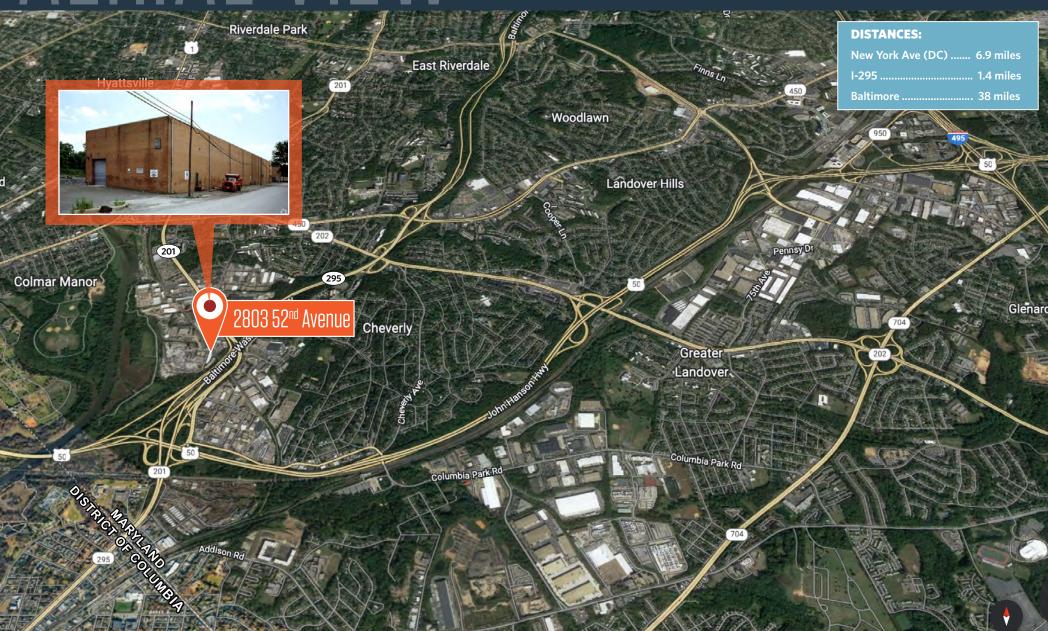

ce: 12,500 SF • Lease Rate: \$11.00 PSF, NNN

• **Year Built:** 1965 • Land Area: 1.02 acres

• Ceiling Height: 32' clear • Loading: One (1) drive-in • **Zoning:** IH (Heavy Industrial)

• Rail Line: CSX • Sprinklers: Dry

- Access: Direct access to Washington, D.C. and immediate access to major throughways (I-295, Route 50)
- Improvements: Recent Cap Ex. includes a new roof
- **Utilities:** Gas Natural, Heating Gas, Sewer & Water City
- Parking: 10 surface spaces available; .391/1,000 SF ratio

## 52ND RAILROAD PARK 2803 52ND AVENUE, HYATTSVILLE, MD 20781, PRINCE GEORGE'S COUNTY





# 52ND RAILROAD PARK 2803 52ND AVENUE, HYATTSVILLE, MD 20781, PRINCE GEORGE'S COUNTY





### AERIAL VIEWI

### 52<sup>ND</sup> RAILROAD PARK

2803 52ND AVENUE, HYATTSVILLE, MD 20781, PRINCE GEORGE'S COUNTY





## PHNTNS

### 52<sup>ND</sup> RAILROAD PARK

2803 52<sup>ND</sup> AVENUE, HYATTSVILLE, MD 20781, PRINCE GEORGE'S COUNTY











#### FOR MORE INFORMATION, PLEASE CONTACT:

#### **CHRIS KUBLER**

#### **AARON CARROLL**

ckubler@klnb.com 443-574-1415

acarroll@klnb.com 202-652-2333

1130 Connecticut Avenue, NW Suite 600, Washington, DC 20036

### kinb.com



facebook.com/KLNBCRE @KLNBCRE





linkedin.com/company/klnb



**CLICK TO VIEW PROPERTY WEBSITE** 

While we have no reason to doubt the accuracy of any of the information supplied, we cannot, and do not, guarantee its accuracy. All information should be independently verified prior to a purchase or lease of the property. We are not responsible for errors, omissions, misuse, or misinterpretation of information contained herein a