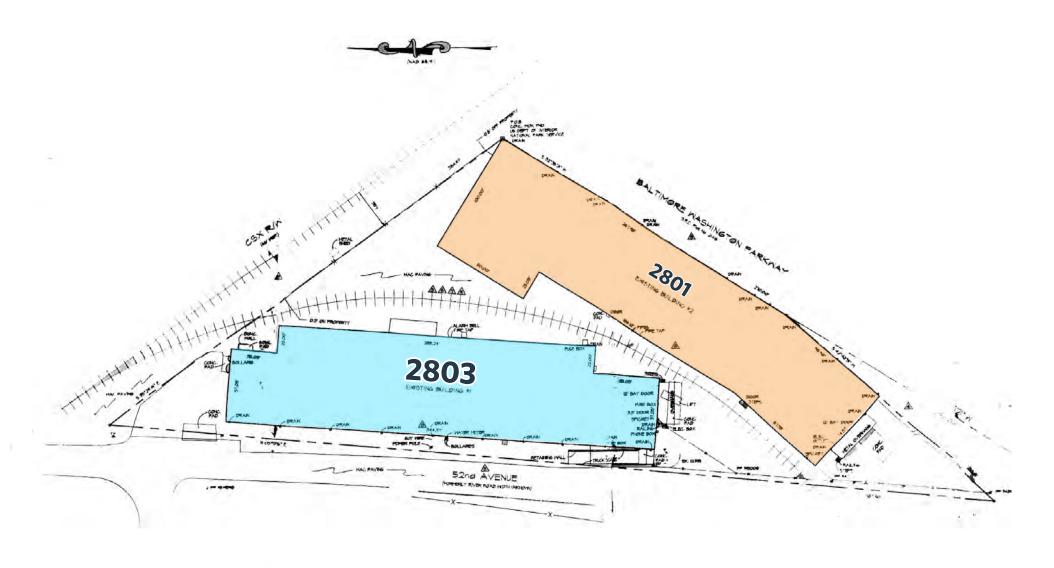

## 52ND RAILROAD PARK 2803 52ND AVENUE, HYATTSVILLE, MD 20781, PRINCE GEORGE'S COUNTY

# 52ND RAILROAD PARK 2803 52ND AVENUE, HYATTSVILLE, MD 20781, PRINCE GEORGE'S COUNTY