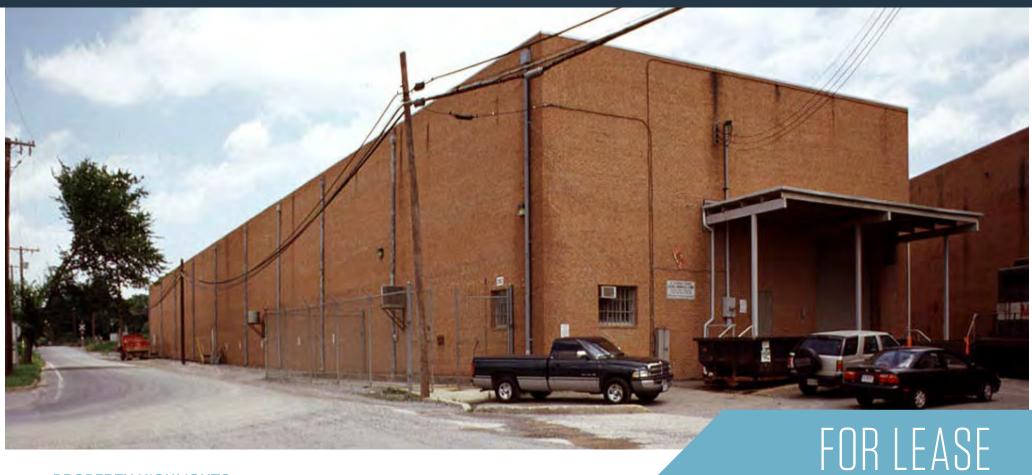

2803 52<sup>ND</sup> AVENUE, HYATTSVILLE, MD 20781, PRINCE GEORGE'S COUNTY

### PROPERTY HIGHLIGHTS:

• Building Size: 25,141 SF • Available Space: 12,500 SF • Lease Rate: \$11.00 PSF, NNN

• **Year Built:** 1965 • Land Area: 1.02 acres

• Ceiling Height: 32' clear • Loading: One (1) drive-in • **Zoning:** IH (Heavy Industrial)

• Rail Line: CSX • Sprinklers: Dry

- Access: Direct access to Washington, D.C. and immediate access to major throughways (I-295, Route 50)
- Improvements: Recent Cap Ex. includes a new roof
- **Utilities:** Gas Natural, Heating Gas, Sewer & Water City
- Parking: 10 surface spaces available; .391/1,000 SF ratio