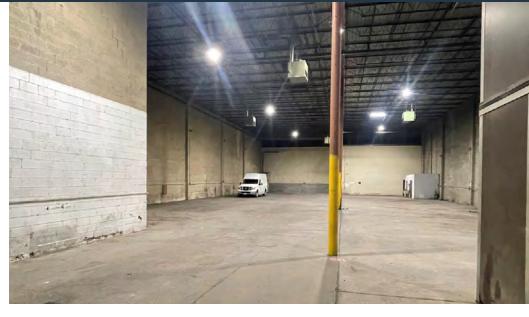

ing: One (1) drive-in • **Zoning:** IH (Heavy Industrial)

• Rail Line: CSX • Sprinklers: Dry

- Access: Direct access to Washington, D.C. and immediate access to major throughways (I-295, Route 50)
- Improvements: Recent Cap Ex. includes a new roof
- **Utilities:** Gas Natural, Heating Gas, Sewer & Water City
- Parking: 10 surface spaces available; .391/1,000 SF ratio

## 52ND RAILROAD PARK 2803 52ND AVENUE, HYATTSVILLE, MD 20781, PRINCE GEORGE'S COUNTY





# 52ND RAILROAD PARK 2803 52ND AVENUE, HYATTSVILLE, MD 20781, PRINCE GEORGE'S COUNTY





### AERIAL VIEWI

### 52<sup>ND</sup> RAILROAD PARK

2803 52ND AVENUE, HYATTSVILLE, MD 20781, PRINCE GEORGE'S COUNTY





## PHNTNS

### 52<sup>ND</sup> RAILROAD PARK

2803 52<sup>ND</sup> AVENUE, HYATTSVILLE, MD 20781, PRINCE GEORGE'S COUNTY











#### FOR MORE INFORMATION, PLEASE CONTACT:

#### **CHRIS KUBLER**

#### **AARON CARROLL**

ckubler@klnb.com 443-574-1415

acarroll@klnb.com 202-652-2333

1130 Connecticut Avenue, NW Suite 600, Washington, DC 20036

### kinb.com



facebook.com/KLNBCRE @KLNBCRE





linkedin.com/company/klnb



**CLICK TO VIEW PROPERTY WEBSITE** 

While we have no reason to doubt the accuracy of any of the information supplied, we cannot, and do not, guarantee its accuracy. All information should be independently verified prior to a purchase or lease of the property. We are not responsible for errors, omissions, misuse, or misinterpretation of information contained herein and make no warranty of any kind, express or implied, with respect to the property or any other matters.