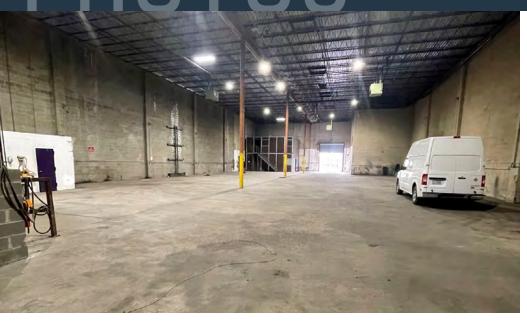

ading: One (1) drive-in • **Zoning:** IH (Heavy Industrial)

• Rail Line: CSX • Sprinklers: Dry

- Access: Direct access to Washington, D.C. and immediate access to major throughways (I-295, Route 50)
- Improvements: Recent Cap Ex. includes a new roof
- **Utilities:** Gas Natural, Heating Gas, Sewer & Water City
- Parking: 10 surface spaces available; .391/1,000 SF ratio

## 52ND RAILROAD PARK 2803 52ND AVENUE, HYATTSVILLE, MD 20781, PRINCE GEORGE'S COUNTY





# 52ND RAILROAD PARK 2803 52ND AVENUE, HYATTSVILLE, MD 20781, PRINCE GEORGE'S COUNTY





### AERIAL VIEWI

### 52<sup>ND</sup> RAILROAD PARK

2803 52ND AVENUE, HYATTSVILLE, MD 20781, PRINCE GEORGE'S COUNTY





## PHNTNS

### 52<sup>ND</sup> RAILROAD PARK

2803 52<sup>ND</sup> AVENUE, HYATTSVILLE, MD 20781, PRINCE GEORGE'S COUNTY











#### FOR MORE INFORMATION, PLEASE CONTACT:

#### **CHRIS KUBLER**

#### **AARON CARROLL**

ckubler@klnb.com 443-574-1415

acarroll@klnb.com 202-652-2333

1130 Connecticut Avenue, NW Suite 600, Washington, DC 20036

### kinb.com



facebook.com/KLNBCRE @KLNBCRE





linkedin.com/company/klnb



**CLICK TO VIEW PROPERTY WEBSITE** 

While we have no reason to doubt the accuracy of any of the information supplied, we cannot, and do not, guarantee its accuracy. All information should be independently verified prior to a purchase or lease of the property. We are not responsible for errors, omissions, misuse, or misinterpretation of information contained herein and make no warranty of any kind, express or implied, with respect to the property or any other matters.