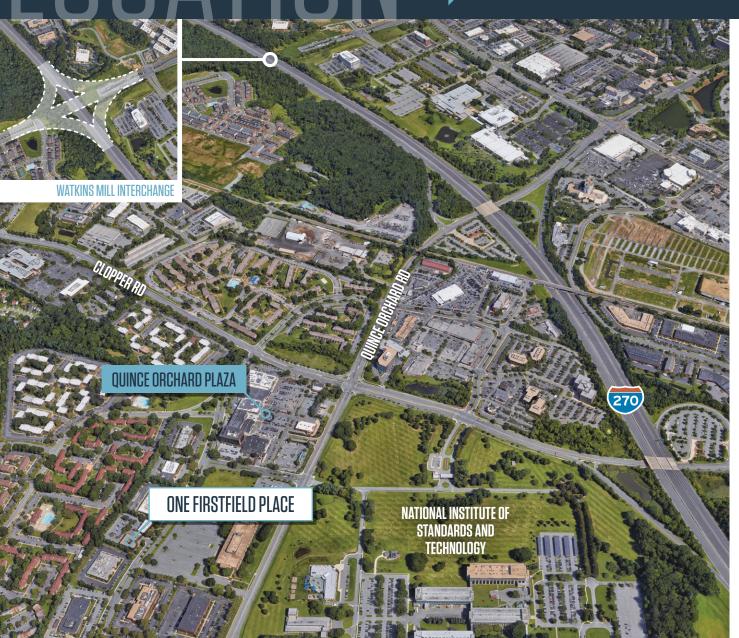

### **ABOUT THE BUILDING:**

Office Condo Type: Location: Suburban

RBA: 20,000 SF

Stories:

Typical Floor: 8,572 SF

Parking Ratio: 3.00/1,000 SF Parking Spaces: Surface - 60

### AMENITIES AT QUINCE ORCHARD PLAZA:

Miyaji kebab & rumali rolls Ouincy's Bar and Grille

Staples LA Fitness