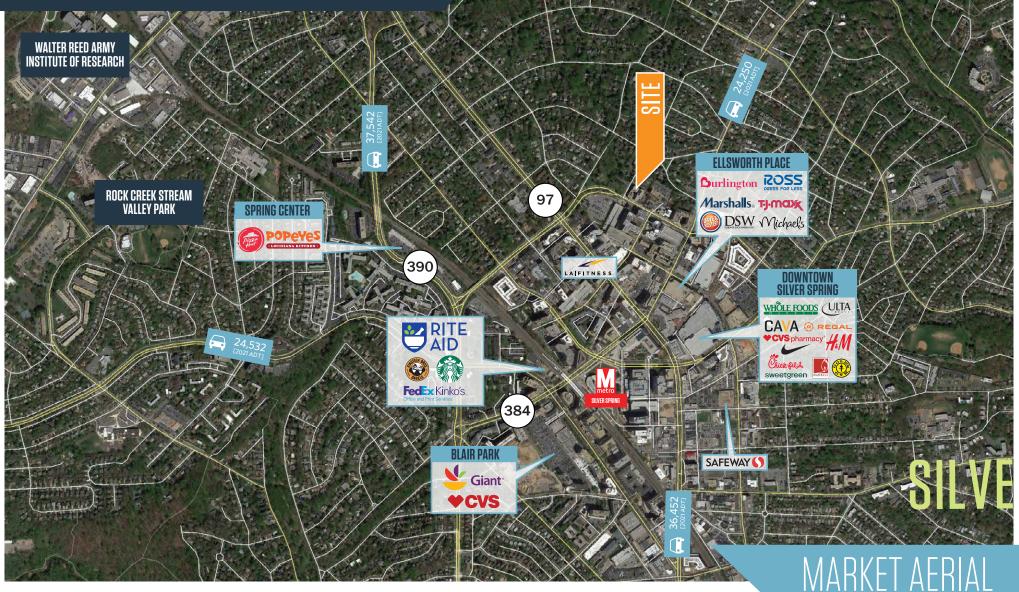

### FEATURES

- Ample Street & Public Parking Across the Street
- Professionally Managed
- Owner Occupied

- Located in Downtown Silver Spring
- Walking Distance to Metro
- Short Walk to Numerous Amenities

#### LOCATION & DEMOGRAPHICS

Robert Pugh rpugh@klnb.com 301-222-0211 2273 Research Blvd, Suite 150 Rockville, MD 20850 **klnb.com** 