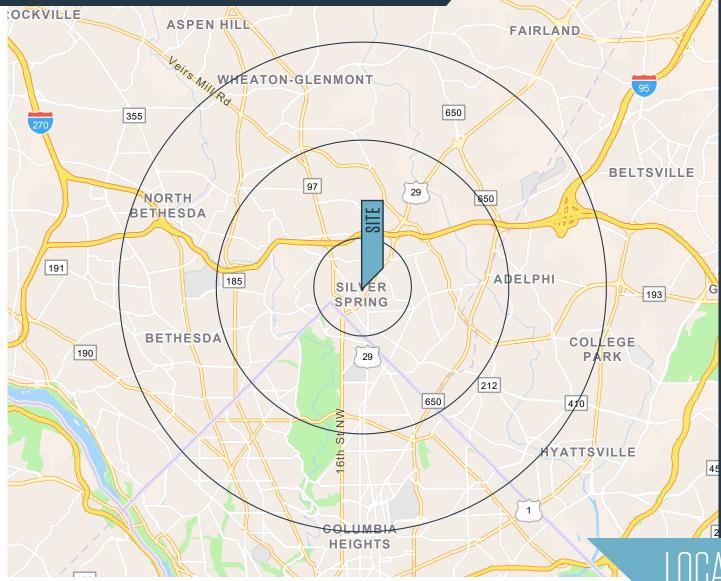

#### AVAILABLE SPACE

- Suite 500: 1,638 SF
- Suite 502: 950 SF
- 2,588 SF Contiguous

| DEMOGRAPHICS   2023: |           |           |
|----------------------|-----------|-----------|
| 1-MILE               | 3-MILE    | 5-MILE    |
| Population<br>5,649  | 58,107    | 124,084   |
| Daytime Population   |           |           |
| 41,935               | 188,145   | 583,306   |
| Households           |           |           |
| 19,334               | 86,263    | 229,952   |
| Average HH Income    |           |           |
| \$137,825            | \$154,286 | \$160,770 |

#### TRAFFIC COUNTS | 2022:

| 31,518 ADT |
|------------|
| 22,146 ADT |
| 4,255 ADT  |
| 1,859 ADT  |
|            |

#### LOCATION & DEMOGRAPHICS

Robert Pugh rpugh@klnb.com 301-222-0211 2273 Research Blvd, Suite 150 Rockville, MD 20850 **klnb.com** 