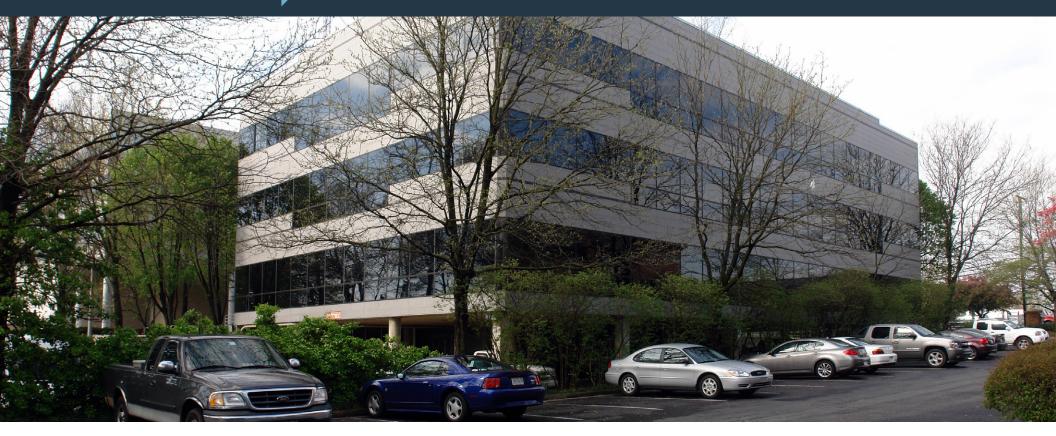

### 2815 HARTLAND ROAD

MERRIFIELD, VA 22043, FAIRFAX COUNTY

### **PROPERTY FACTS**

- Building Type: Office
- Building Height: 3 Stories
- Year Built: 1986
- Building Size: 24,279 SF
- Parking: Executive parking covered underbuilding; the rest is free surface parking (Ratio: 3.10/1,000 SF)

### HIGHLIGHTS

- On-Site Property Management
- Newly Renovated Lobby and Restrooms
- Full Building Backup Generator
- Quick Access to I-495, I-66, Route 29 and Gallows Road

- Walking Distance to Dunn Loring Metro Station
- Minutes to New Amenities in Merrifield and Mosaic District