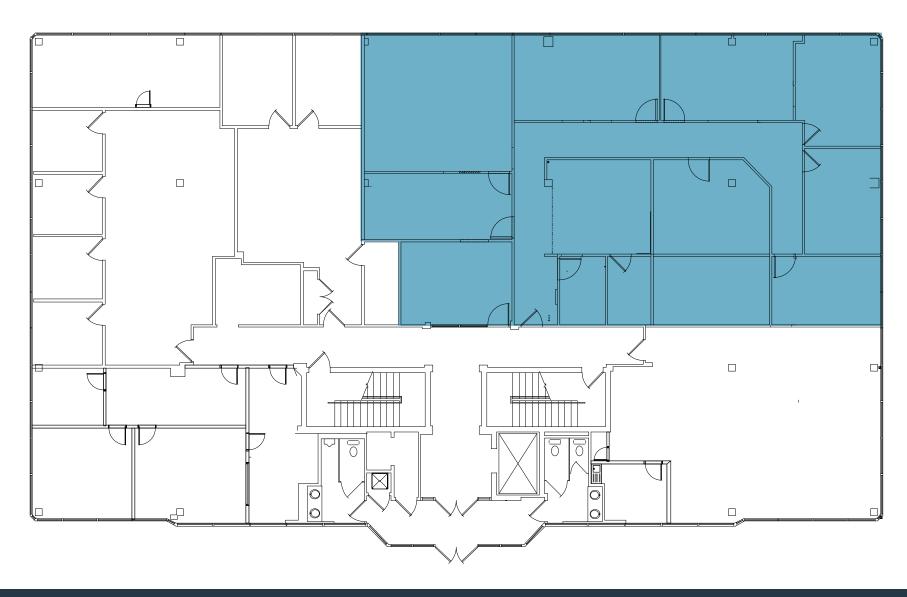

# ELOOP PLAN 2815 HARTLAND ROAD MERRIFIELD, VA 22043, FAIRFAX COUNTY

Suite 130 3,387 SF