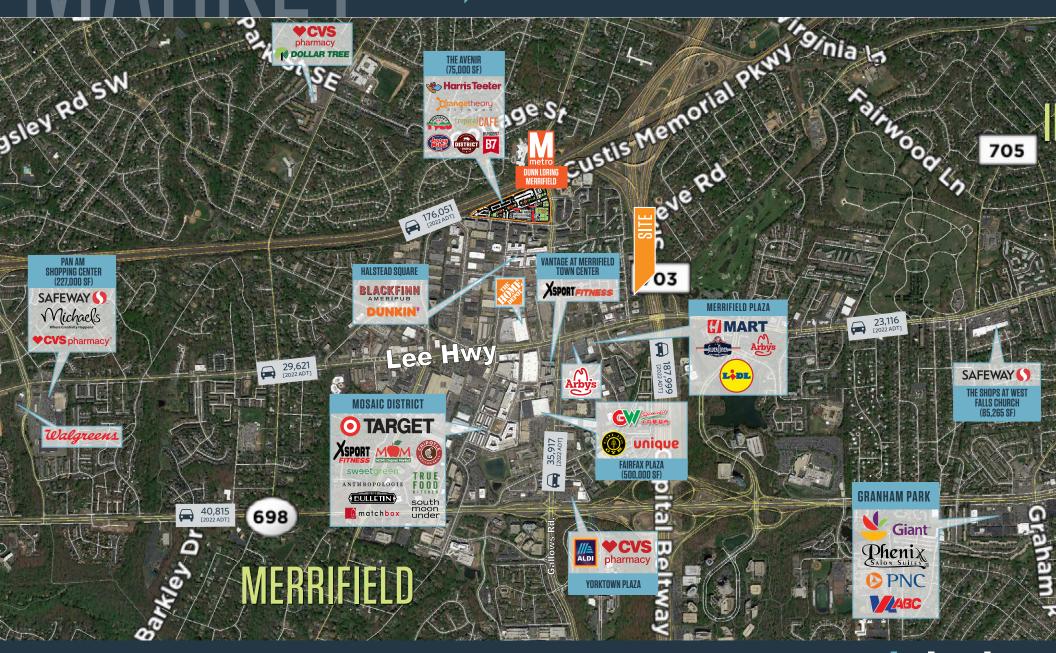

### HIGHLIGHTS

- On-Site Property Management
- Newly Renovated Lobby and Restrooms
- Full Building Backup Generator
- Quick Access to I-495, I-66, Route 29 and Gallows Road

- Walking Distance to Dunn Loring Metro Station
- Minutes to New Amenities in Merrifield and Mosaic District