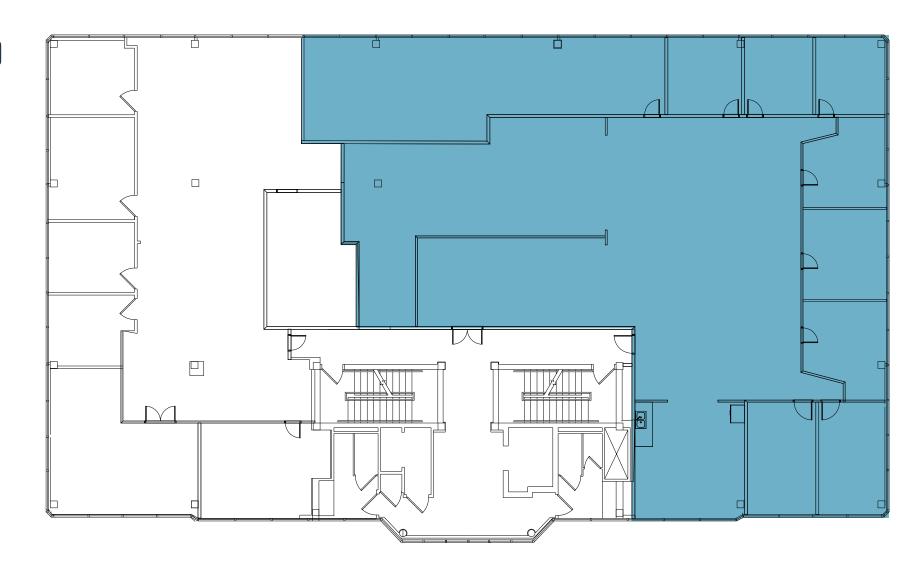

# ELOOP PLAN 2815 HARTLAND ROAD MERRIFIELD, VA 22043, FAIRFAX COUNTY

Suite 200 5,385 SF