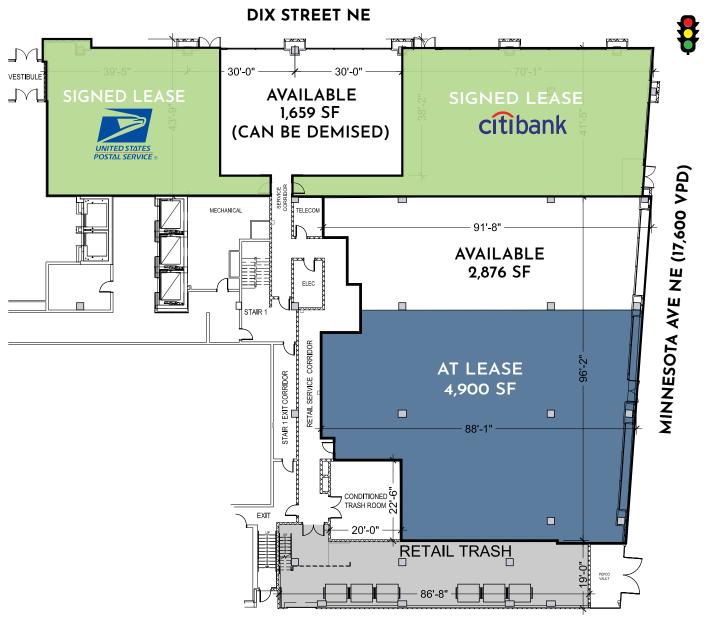

## SITE PLAN

### GROUND FLOOR

### DEPT. OF GENERAL SERVICES HQ

3924 MINNESOTA AVENUE NE, WASHINGTON, DC 20019

- 3924 Minnesota Avenue NE is home to the new 250,000 SF Department of General Services Headquarters (approximately 700 employees).
- The site includes 15,000 SF of street facing retail located at a lighted intersection on Minnesota Avenue NE (17,600 VPD).
- The retail opportunities are located 0.4 miles from the Minnesota Avenue Metro- Orange Line (2,251 daily riders) and 1 mile away from the Benning Road Metro- Blue/Silver Line (2,638 daily riders).
- With priority given to locations in Ward 7 and Ward 8, DC's Food Access Fund Grant will support qualified businesses with capital for tenant improvements related to expansion in order to increase equitable access to fresh, healthy, and affordable food for grocery stores, full service restaurants and fast casual restaurants.