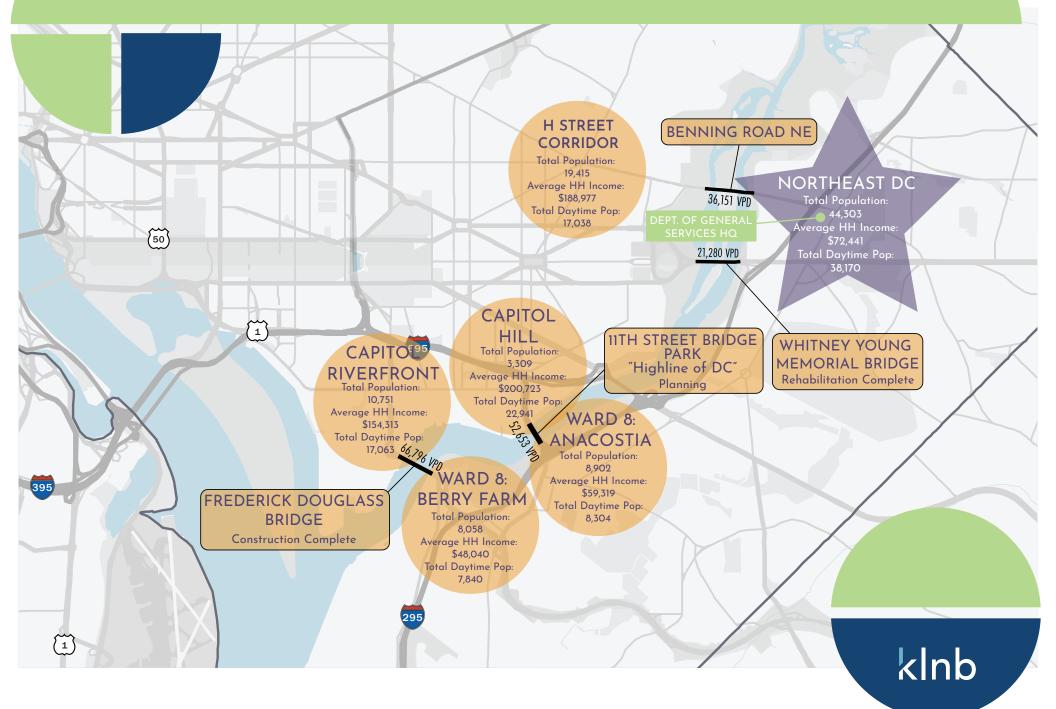

### **DEMOGRAPHICS**

### DEPT. OF GENERAL SERVICES HQ

3924 MINNESOTA AVENUE NE, WASHINGTON, DC 20019

- 3924 Minnesota Avenue NE is home to the new 250,000 SF Department of General Services Headquarters (approximately 700 employees).
- The site includes 15,000 SF of street facing retail located at a lighted intersection on Minnesota Avenue NE (17,600 VPD).
- The retail opportunities are located 0.4 miles from the Minnesota Avenue Metro- Orange Line (2,251 daily riders) and 1 mile away from the Benning Road Metro- Blue/Silver Line (2,638 daily riders).
- With priority given to locations in Ward 7 and Ward 8, DC's Food Access Fund Grant will support qualified businesses with capital for tenant improvements related to expansion in order to increase equitable access to fresh, healthy, and affordable food for grocery stores, full service restaurants and fast casual restaurants.