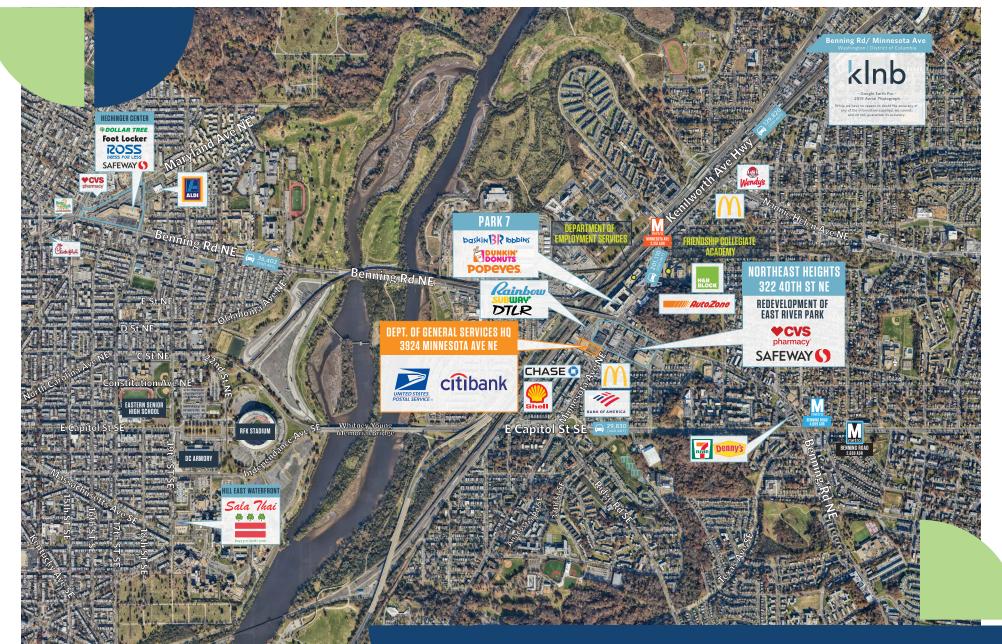

### SURROUNDING DEVELOPMENTS

### DEPT. OF GENERAL SERVICES HQ

3924 MINNESOTA AVENUE NE, WASHINGTON, DC 20019

- 3924 Minnesota Avenue NE is home to the new 250,000 SF Department of General Services Headquarters (approximately 700 employees).
- The site includes 15,000 SF of street facing retail located at a lighted intersection on Minnesota Avenue NE (17,600 VPD).
- The retail opportunities are located 0.4 miles from the Minnesota Avenue Metro- Orange Line (2,251 daily riders) and 1 mile away from the Benning Road Metro- Blue/Silver Line (2,638 daily riders).
- With priority given to locations in Ward 7 and Ward 8, DC's Food Access Fund Grant will support qualified businesses with capital for tenant improvements related to expansion in order to increase equitable access to fresh, healthy, and affordable food for grocery stores, full service restaurants and fast casual restaurants.