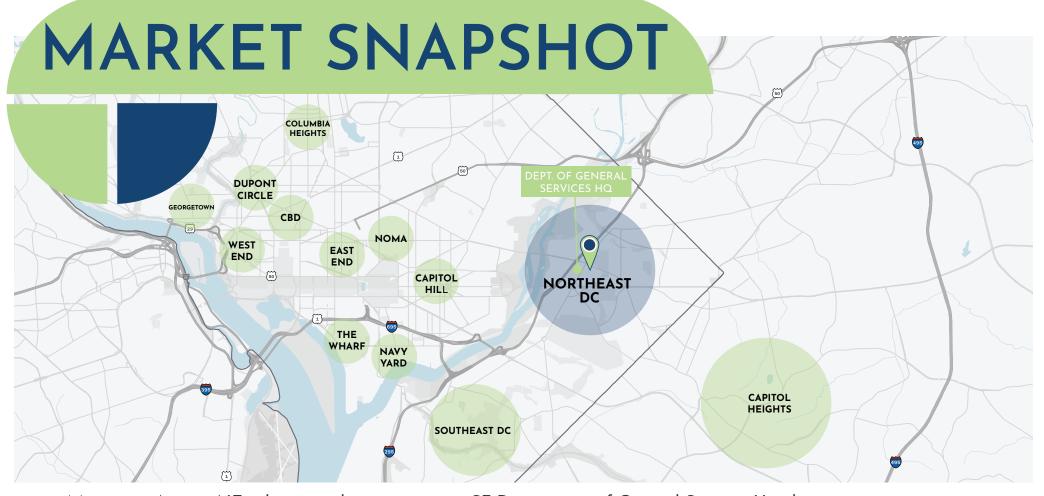

# RETAIL MAP

klnb

### DEPT. OF GENERAL SERVICES HQ

3924 MINNESOTA AVENUE NE, WASHINGTON, DC 20019

- 3924 Minnesota Avenue NE is home to the new 250,000 SF Department of General Services Headquarters (approximately 700 employees).
- The site includes 15,000 SF of street facing retail located at a lighted intersection on Minnesota Avenue NE (17,600 VPD).
- The retail opportunities are located 0.4 miles from the Minnesota Avenue Metro- Orange Line (2,251 daily riders) and 1 mile away from the Benning Road Metro- Blue/Silver Line (2,638 daily riders).
- With priority given to locations in Ward 7 and Ward 8, DC's Food Access Fund Grant will support qualified businesses with capital for tenant improvements related to expansion in order to increase equitable access to fresh, healthy, and affordable food for grocery stores, full service restaurants and fast casual restaurants.