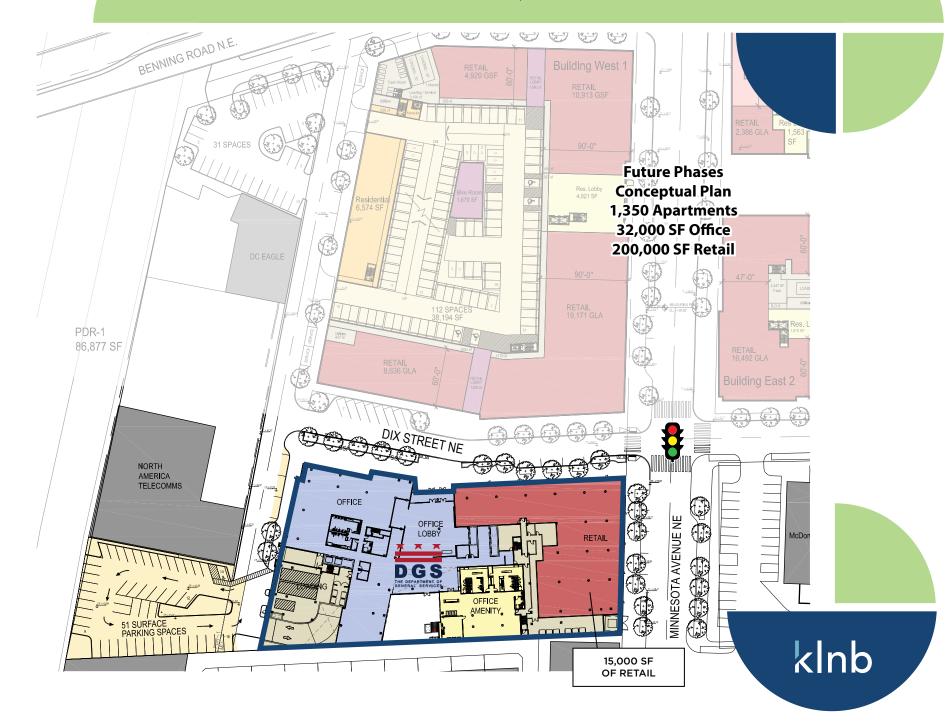

# DIX STREET DEMISING PLAN

#### **DIX STREET NE**

MINNESOTA AVE NE (17,600 VPD)

## FUTURE DEVELOPMENT PLAN