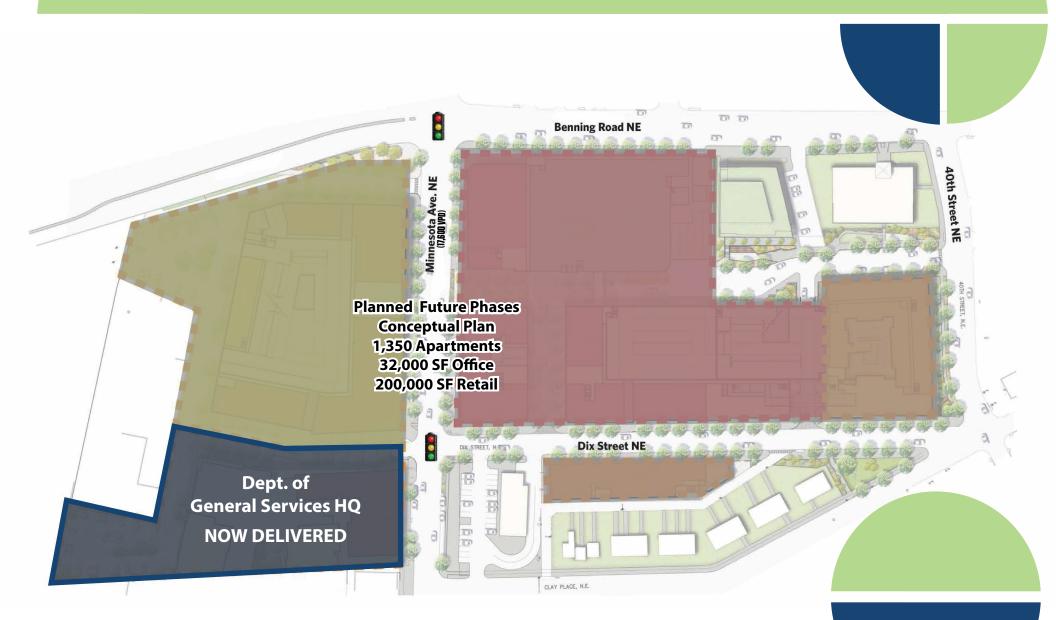

### SURROUNDING DEVELOPMENTS

## FUTURE DEVELOPMENT PLAN

### DEPT. OF GENERAL SERVICES HQ

3924 MINNESOTA AVENUE NE, WASHINGTON, DC 20019

- 3924 Minnesota Avenue NE is home to the new 250,000 SF Department of General Services Headquarters (approximately 700 employees).
- The site includes 15,000 SF of street facing retail located at a lighted intersection on Minnesota Avenue NE (17,600 VPD).
- The retail opportunities are located 0.4 miles from the Minnesota Avenue Metro- Orange Line (2,251 daily riders) and 1 mile away from the Benning Road Metro- Blue/Silver Line (2,638 daily riders).
- With priority given to locations in Ward 7 and Ward 8, DC's Food Access Fund Grant will support qualified businesses with capital for tenant improvements related to expansion in order to increase equitable access to fresh, healthy, and affordable food for grocery stores, full service restaurants and fast casual restaurants.