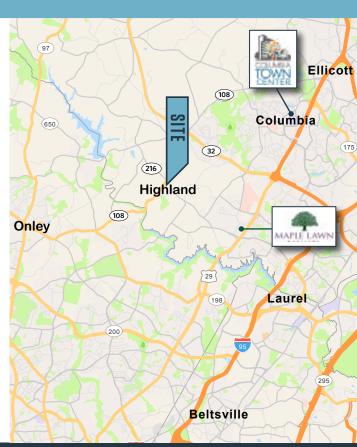

#### **NEARBY:**

## PROPERTY HIGHLIGHTS:

• The property is in a prime location in Howard County on Route 108 conveniently located between Columbia, Olney and Maple Lawn.

• Sale Price: \$995,000

• Access: Easy access onto Route 108 and Route 216