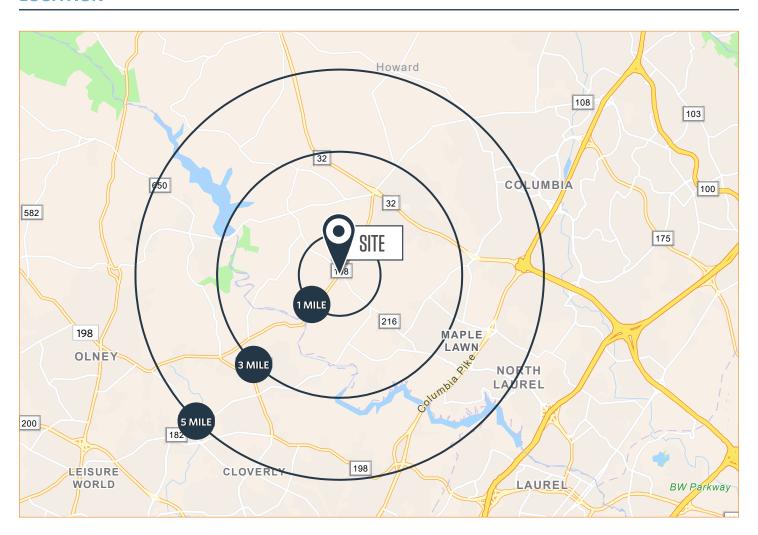

#### **LOCATION**

## DEMOGRAPHICS | 3 MILE

21,015

**HOUSEHOLDS** 6,532

HH INCOME \$200,001

**MEDIAN AGE** 45.3

**DISPOSALE INCOME** \$153,392