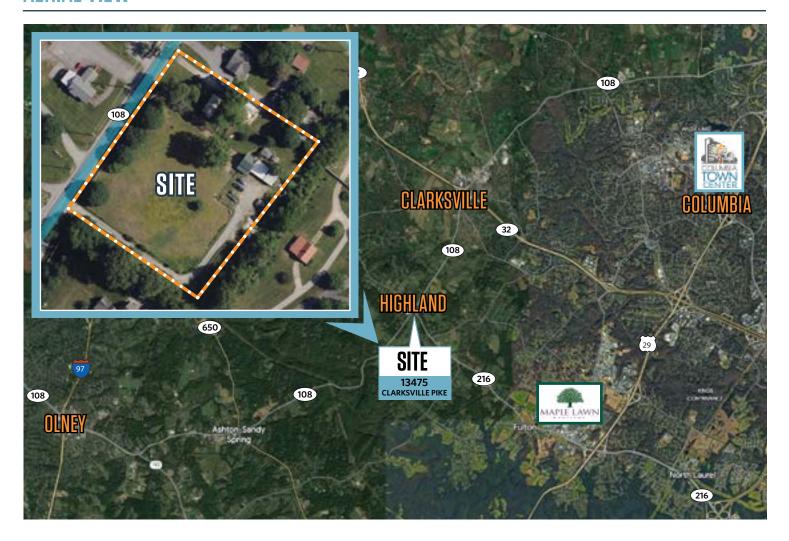

#### **AERIAL VIEW**

# 13475 CLARKSVILLE PIKE Highland, MD 20777 I Howard County