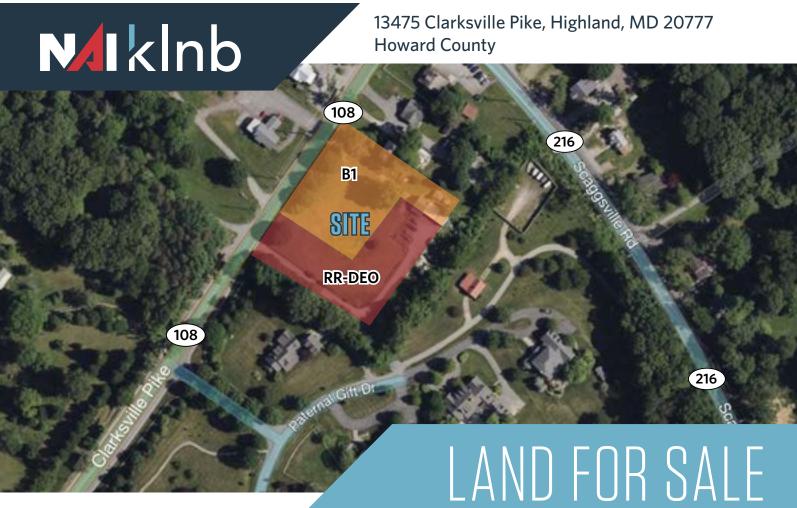

# 13475 CLARKSVILLE PIKE Highland, MD 20777 I Howard County

## PROPERTY HIGHLIGHTS:

• The property is in a prime location in Howard County on Route 108 conveniently located between Columbia, Olney and Maple Lawn.

• Sale Price: \$995,000

• Access: Easy access onto Route 108 and Route 216

Acres: 2.6 acres

• **Zoning:** B1 & RR-DEO

Potential: Site plan potential for child care use

#### **AERIAL VIEW**