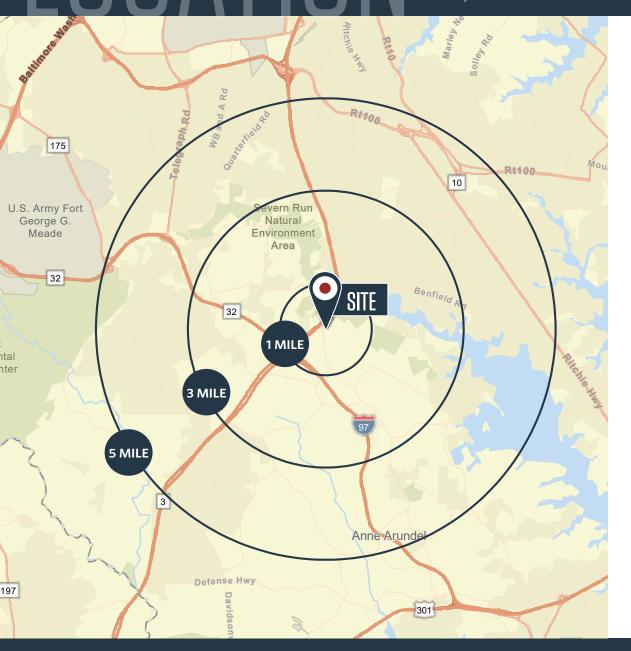

### SEVERN VILLAGE | FOR LEASE

741 GENERALS HIGHWAY, SUITE 105A, MILLERSVILLE, MD 21108 | A.A. CO.

| DEMOGRAPHICS |                  | 1-MILE    | 3-MILE    | 5-MILE    |
|--------------|------------------|-----------|-----------|-----------|
|              | POPULATION       | 1,060     | 27,058    | 149,853   |
|              | MEDIAN AGE       | 49        | 45.7      | 39.5      |
| \$           | AVG HH<br>Income | \$182,769 | \$217,215 | \$159,675 |
|              | HOUSEHOLDS       | 438       | 9,442     | 55,870    |

#### **TRAFFIC COUNTS**

| GENERALS HIGHWAY 9,551 ADT |
|----------------------------|
| VETERANS HIGHWAY23,325 ADT |
| I-97 69,782 ADT            |