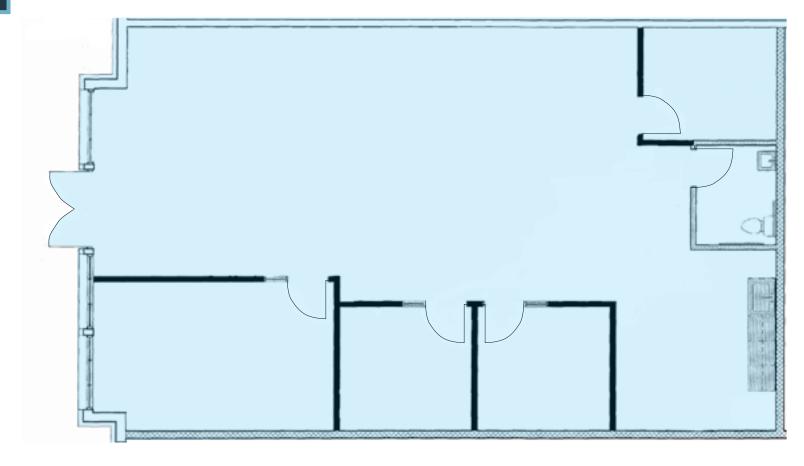

# SEVERN VILLAGE | FOR LEASE 741 GENERALS HIGHWAY, SUITE 105A, MILLERSVILLE, MD 21108 | A.A. CO.

**SUITE 105A** 1,686 SF