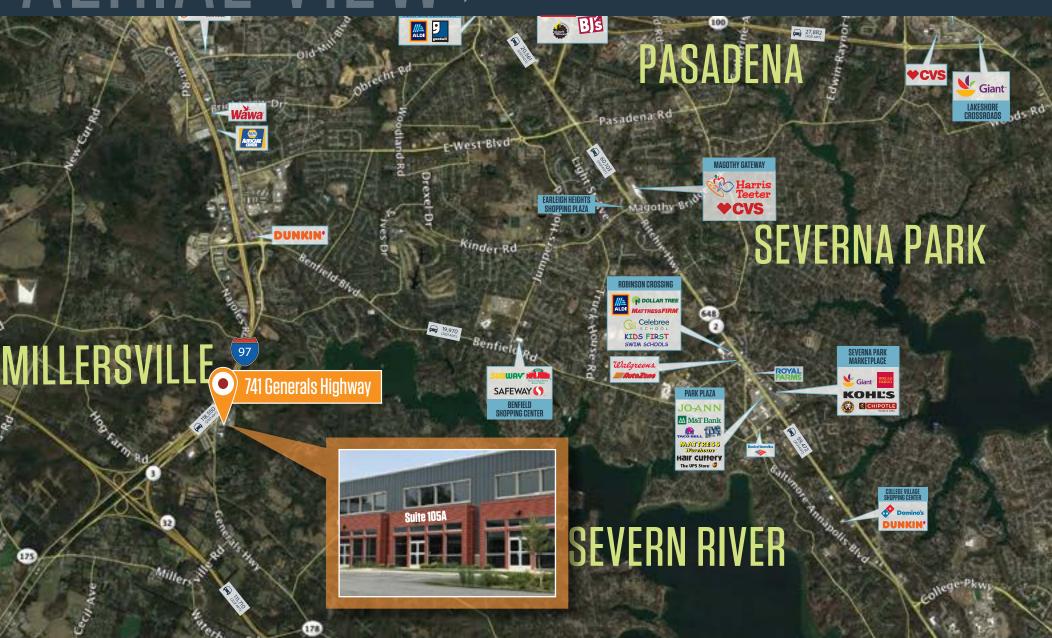

------|
|              | POPULATION       | 1,060     | 27,058    | 149,853   |
|              | MEDIAN AGE       | 49        | 45.7      | 39.5      |
| \$           | AVG HH<br>Income | \$182,769 | \$217,215 | \$159,675 |
|              | HOUSEHOLDS       | 438       | 9,442     | 55,870    |

#### **TRAFFIC COUNTS**

| GENERALS HIGHWAY 9,551 ADT |
|----------------------------|
| VETERANS HIGHWAY23,325 ADT |
| I-97 69,782 ADT            |



# SEVERN VILLAGE | FOR LEASE 741 GENERALS HIGHWAY, SUITE 105A, MILLERSVILLE, MD 21108 | A.A. CO.

**SUITE 105A** 1,686 SF





# SEVERN VILLAGE | FOR LEASE 741 GENERALS HIGHWAY, SUITE 105A, MILLERSVILLE, MD 21108 | A.A. CO.











# AERIAL VIEW

### SEVERN VILLAGE | FOR LEASE

741 GENERALS HIGHWAY, SUITE 105A, MILLERSVILLE, MD 21108 | A.A. CO.





mmoran@klnb.com | 443-574-1402

9881 Broken Land Pkwy, #300 Columbia, MD 21046





## SEVERN VILLAGE | FOR LEASE 741 GENERALS HIGHWAY, SUITE 105A, MILLERSVILLE, MD 21108 | ANNE ARUNDEL COUNTY

### FOR MORE INFORMATION, PLEASE CONTACT:

#### **MICHAEL MORAN**

mmoran@klnb.com 443-574-1402

9881 Broken Land Parkway, Suite 300, Columbia, MD 21046

### klnb.com







**CLICK TO VIEW PROPERTY WEBSITE** 

While we have no reason to doubt the accuracy of any of the information supplied, we cannot, and do not, guarantee its accuracy. All information should be independently verified prior to a purchase or lease of the property. We are not responsible for errors, omissions, misuse, or misinterpretation of information contained herein and make no warranty of any kind, express or implied, with r