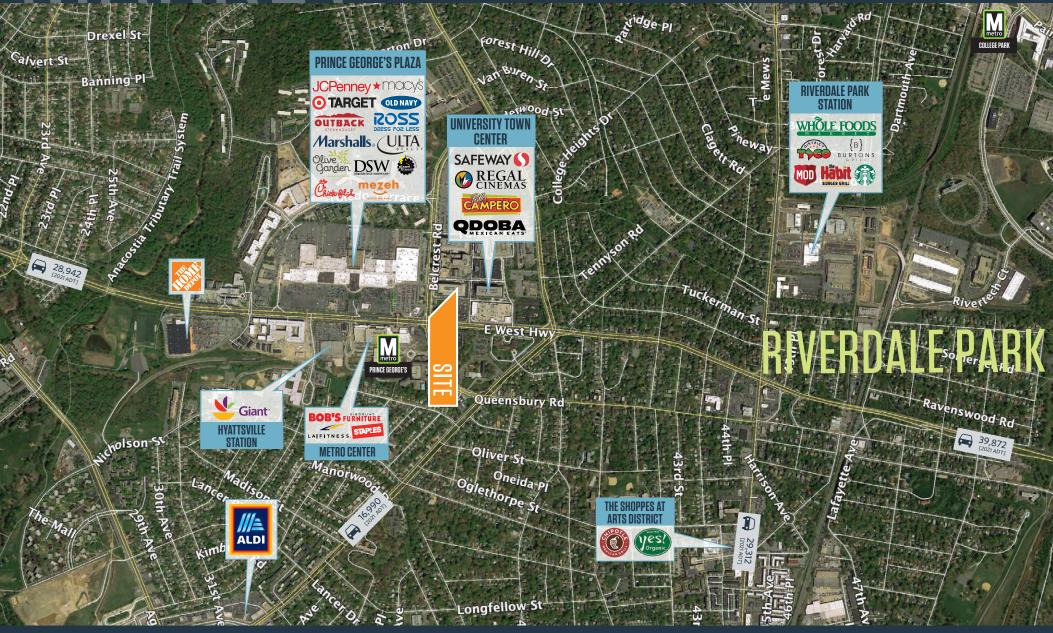

## OFFICE SPACE For lease

- Local Ownership
- Large Floor Plates
- Adjacent to Restaurant & Movie Theater
- Minutes from NASA and IRS

- Short Walk to Green Line Metro, 8 Major Bus Line, and Regional Mall.
- 1 mi. to University of Maryland
- Parking Ratio of 2.31/1,000 SF