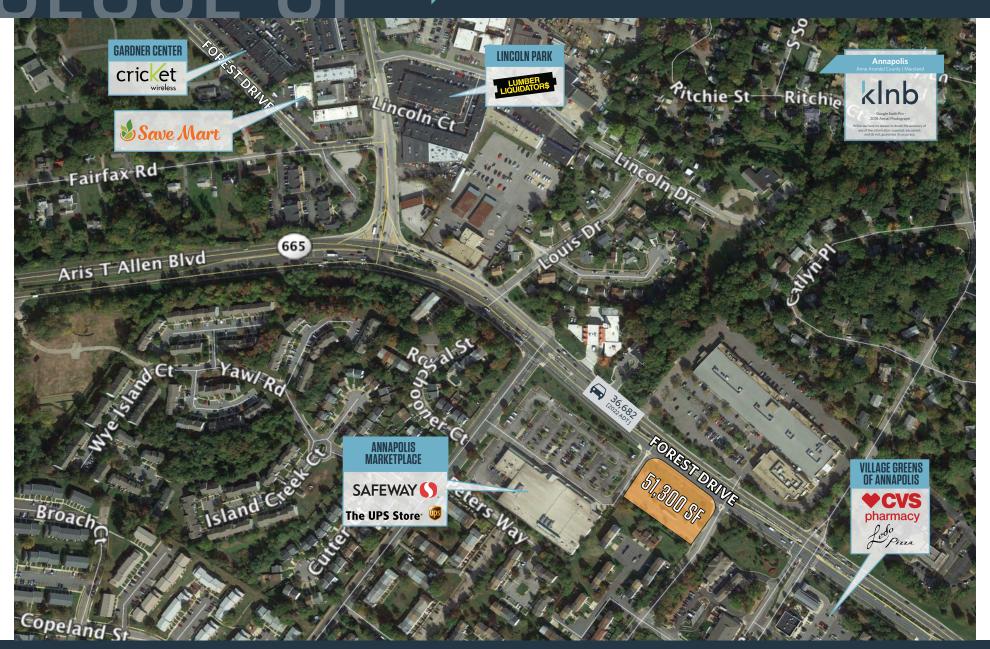

### JOIN THESE RETAILERS

# ANNAPOLIS MARKETPLACE DRIVE & BYWATER ROAD, ANNAPOLIS, MD, ANNE ARUNDEL COUNTY klnb dmiral Marshalls Michaels petco O TARGET ETHAN ALLEN WHÖLE FOODS R.H. LIFETIME BASSETT lou lou MASUN Aris T Allen 2 SPERRY Tyler Ave