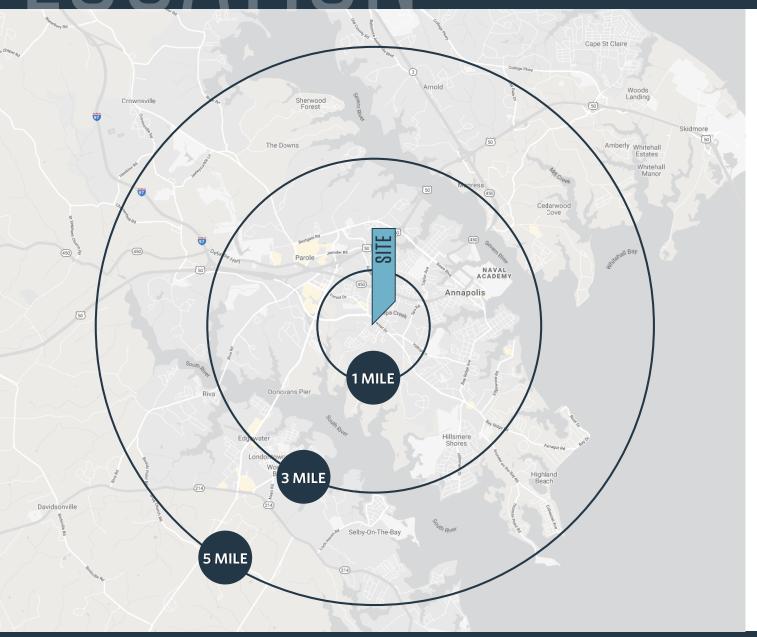

### DEMOGRAPHICS | 2023:

| 1-MILE             | 3-MILE    | 5-MILE    |
|--------------------|-----------|-----------|
| Population         |           |           |
| 14,440             | 64,899    | 106,011   |
| Daytime Population |           |           |
| 17,387             | 116,652   | 151,328   |
| Households         |           |           |
| 5,312              | 27,810    | 43,738    |
| Average HH Income  |           |           |
| \$138,928          | \$157,297 | \$173,186 |
|                    |           |           |