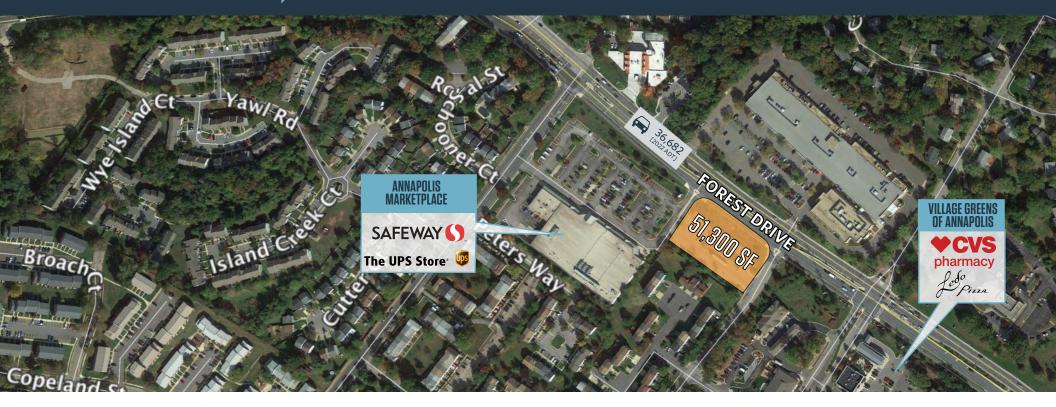

# ANNAPOLIS MARKETPLACE

FOREST DRIVE & BYWATER ROAD, ANNAPOLIS, MD. ANNE ARUNDEL COUNT

### JOIN THESE RETAILERS

### FOR GROUND LEASE OR SALE

- 51,300 SF Pad Site for ground lease or sale.
- Safeway anchored center located on Forest Drive in Annapolis.
- Ideal for non drive-thru retailers and restaurants.

### TRAFFIC COUNTS | 2022:

Forest Drive 36,682 ADT