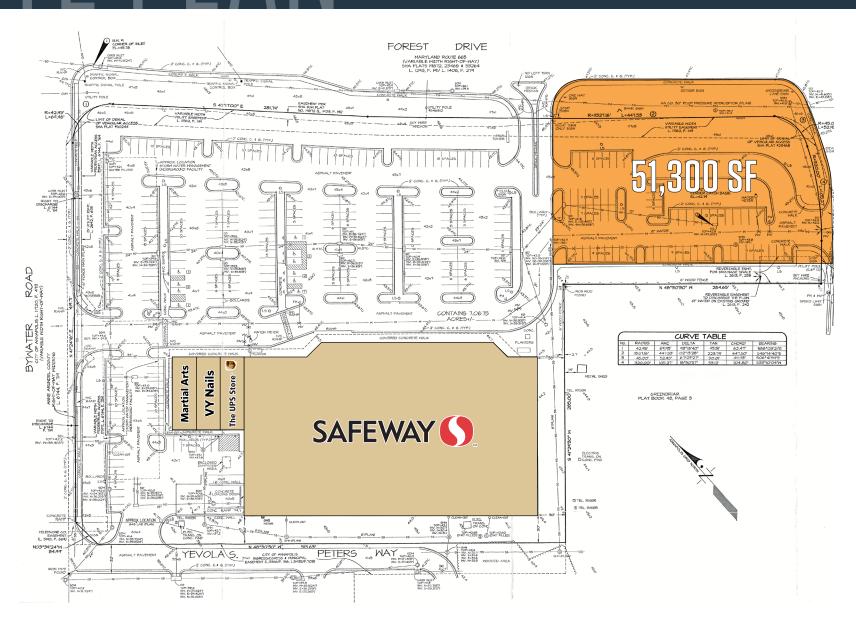

### FOR GROUND LEASE OR SALE

- 51,300 SF Pad Site for ground lease or sale.
- Safeway anchored center located on Forest Drive in Annapolis.
- Ideal for non drive-thru retailers and restaurants.

# SITE DIANI JANNAPOLIS MARKETPLACE FOREST DRIVE & BYWATER ROAD, ANNAPOLIS, MD, ANNE ARUNDEL COUNTY