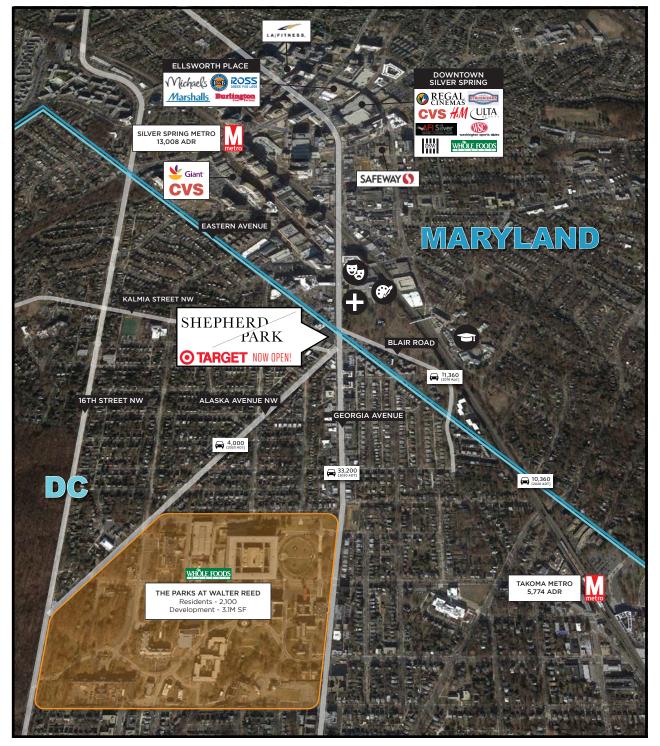

# OVERVIEW

- Prime 2,229 SF endcap space available fronting Georgia Ave with surface parking
- Located at nexus of several major throughfares between Silver Spring, MD and Northwest, DC
- Close proximity to Downtown Silver Spring and 66 acre Walter Reed Re-development
- Affluent under-served market