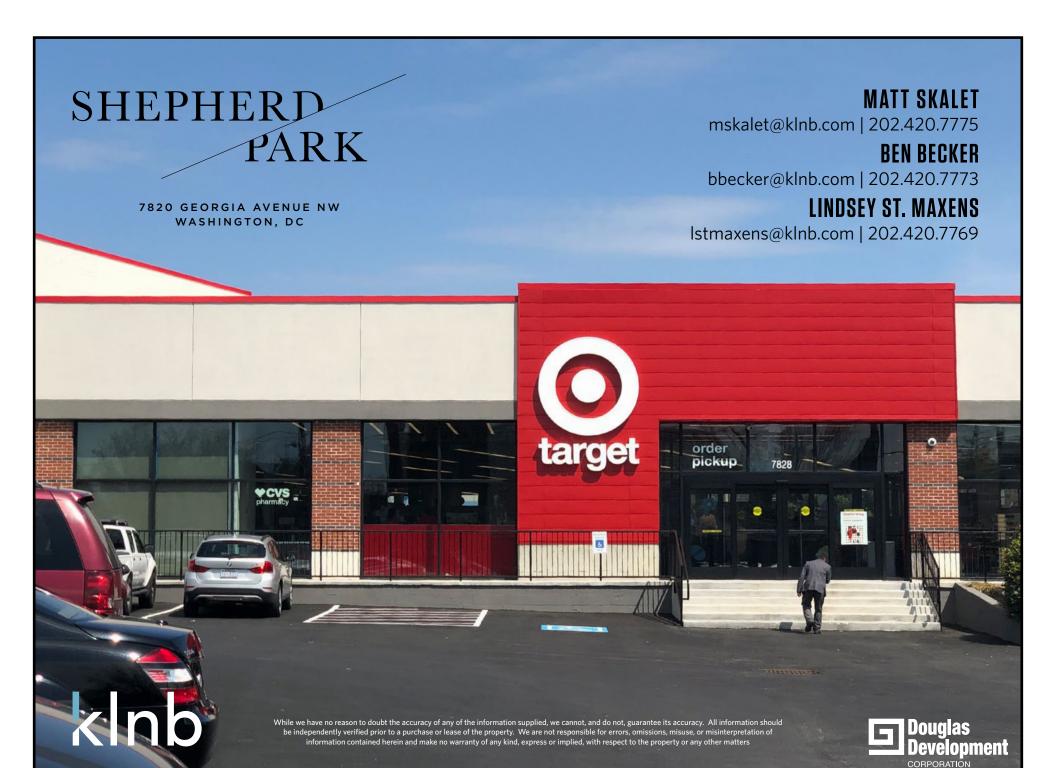

# SITE PLAN - SHEPHERD PARK SHEPHERD CHILDREN'S ACADEMY NOW OPEN NOW OPEN TARGET 31,000 SF ANCHOR NOW OPEN!

# OVERVIEW

- Prime 2,229 SF endcap space available fronting Georgia Ave with surface parking
- Located at nexus of several major throughfares between Silver Spring, MD and Northwest, DC
- Close proximity to Downtown Silver Spring and 66 acre Walter Reed Re-development
- Affluent under-served market