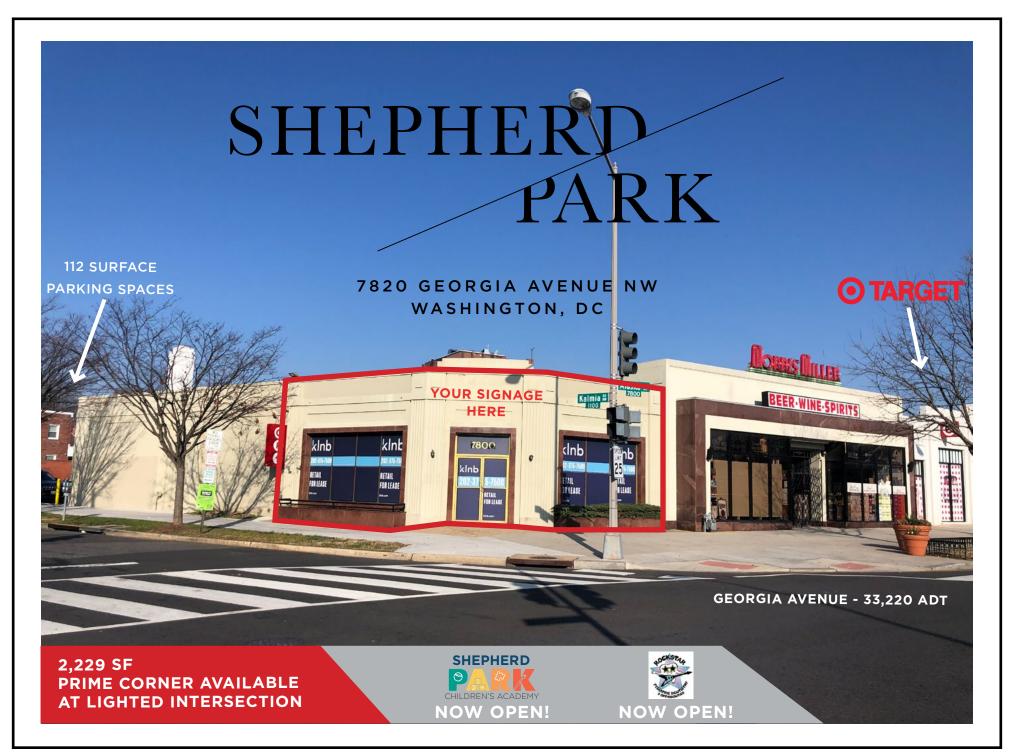

# SITE PLAN - SHEPHERD PARK SHEPHERD CHILDREN'S ACADEMY NOW OPEN NOW OPEN TARGET 31,000 SF ANCHOR NOW OPEN!

# OVERVIEW

- Prime 2,229 SF endcap space available fronting Georgia Ave with surface parking
- Located at nexus of several major throughfares between Silver Spring, MD and Northwest, DC
- Close proximity to Downtown Silver Spring and 66 acre Walter Reed Re-development
- Affluent under-served market