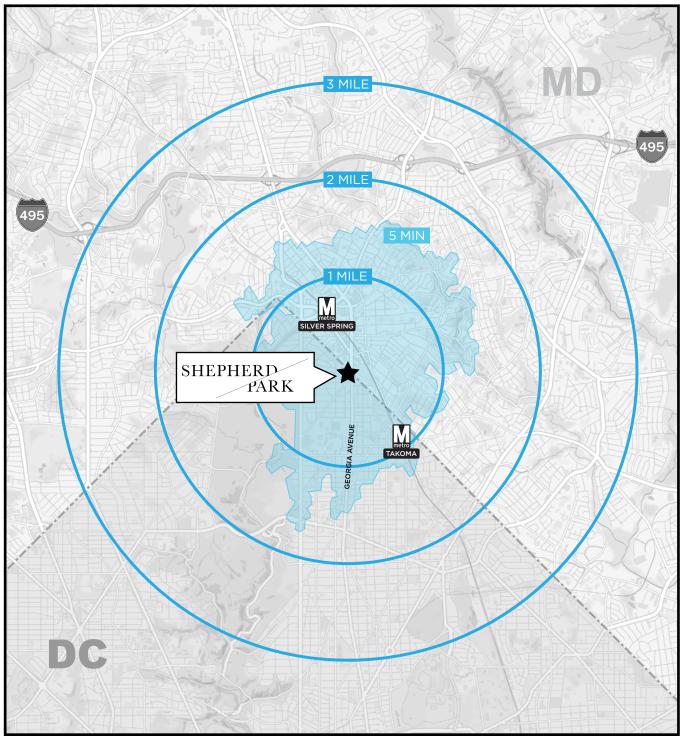

### DRIVE TIMES

| 5 MIN  | 10 MIN  | 15 MIN  |
|--------|---------|---------|
| 52,842 | 203,851 | 566,181 |

Population

| VI | ILE | KADIUS | ) |
|----|-----|--------|---|
| _  |     |        |   |

| 1 MILE | 3 MILE  | 5 MILE  |
|--------|---------|---------|
| 35,947 | 258,988 | 708,564 |

# DRIVE TIMES

| 5 MIN     | 10 MIN    | 15 MIN    |
|-----------|-----------|-----------|
| \$131,794 | \$160,915 | \$161,632 |

Avg. HH Income MILE RADIUS

| 1 MILE    | 3 MILE    | 5 MILE    |
|-----------|-----------|-----------|
| \$139,072 | \$154,955 | \$110,662 |

## DRIVE TIMES

| D IVIIIN | IO MIIN | ID IVIIIV |
|----------|---------|-----------|
| 56,821   | 179,312 | 562,820   |

### MILE RADIUS

| 1 MILE | 3 MILE  | 5 MILE  |
|--------|---------|---------|
| 42,603 | 214,199 | 719,227 |

### SILVER SPRING METRO

2,168 ADR

TAKOMA METRO

4,242 ADR