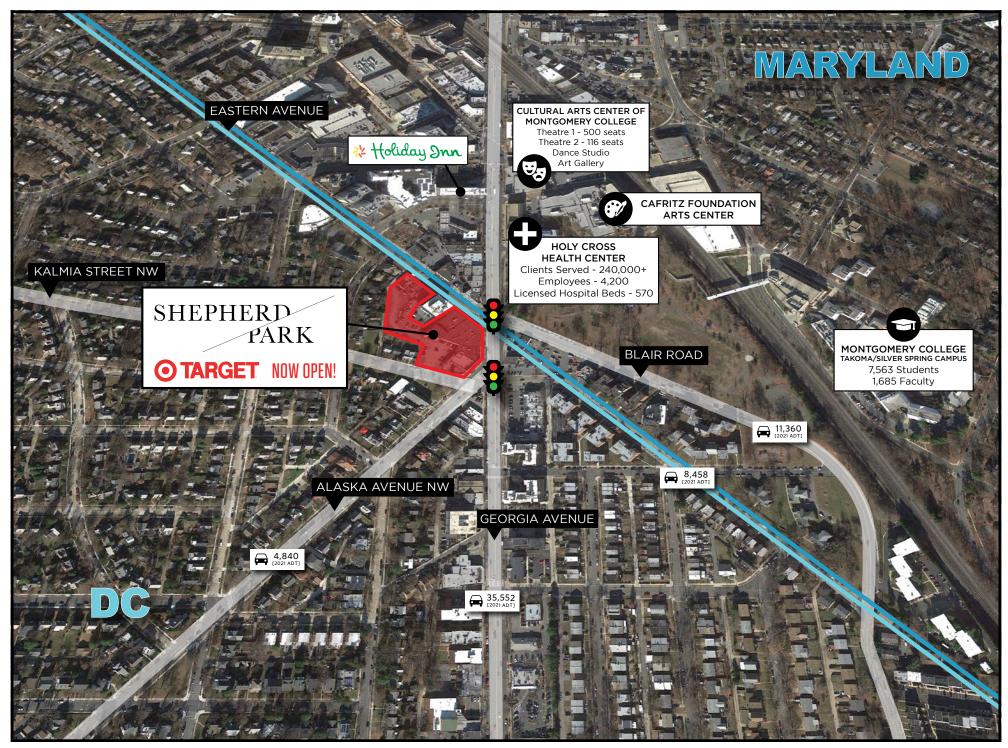

# OVERVIEW

- Prime 2,229 SF endcap space available fronting Georgia Ave with surface parking
- Located at nexus of several major throughfares between Silver Spring, MD and Northwest, DC
- Close proximity to Downtown Silver Spring and 66 acre Walter Reed Re-development
- Affluent under-served market