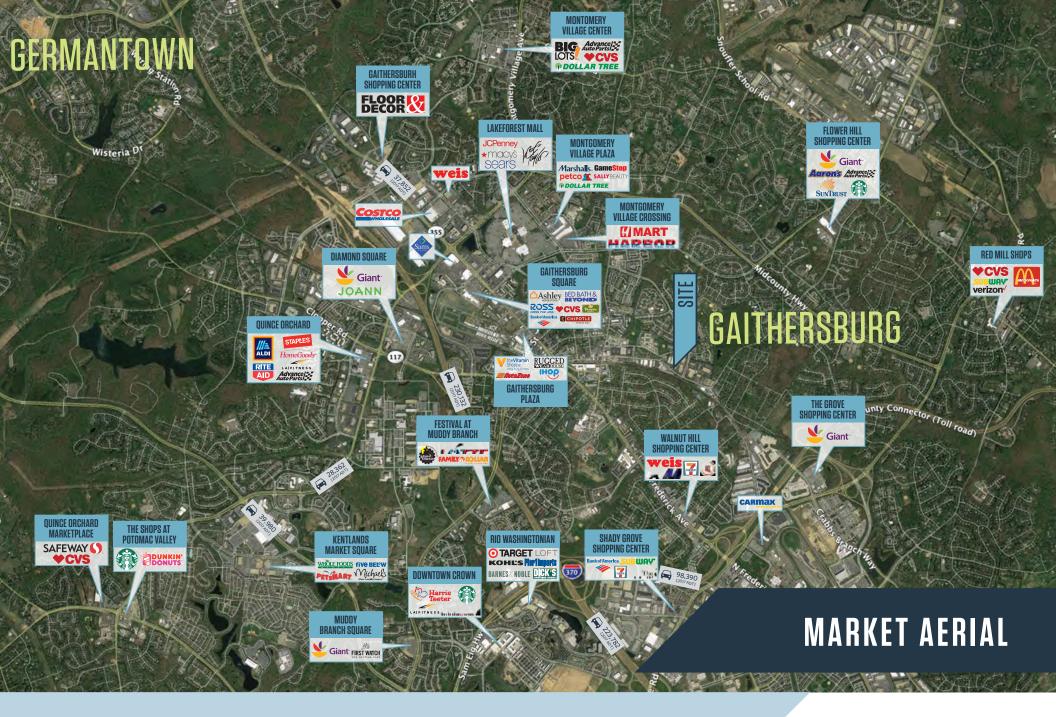

## **GIRARD BUSINESS CENTER**

504 E Diamond Ave, Gaithersburg, MD 20877



KENNETH FELLOWS kfellows@klnb.com 301-222-0210 ROBERT PUGH rpugh@klnb.com 301-222-0211

KEIRY MARTINEZ kmartinez@klnb.com 703-334-5629



#### **GIRARD BUSINESS CENTER**

KENNETH FELLOWS kfellows@klnb.com 301-222-0210

ROBERT PUGH rpugh@klnb.com 301-222-0211 KEIRY MARTINEZ kmartinez@klnb.com 703-334-5629







1,864 SF

# FLOOR PLAN

## **GIRARD BUSINESS CENTER**





#### **GIRARD BUSINESS CENTER**

504 E Diamond Ave, Gaithersburg, MD 20877

### CONTACT

KENNETH FELLOWS kfellows@klnb.com 301-222-0210

**ROBERT PUGH** rpugh@klnb.com 301-222-0211

KEIRY MARTINEZ kmartinez@klnb.com 703-334-5629

2273 Research Boulevard, Suite 150 Rockville, MD 20850

klnb.com







While we have no reason to doubt the accuracy of any of the information supplied, we cannot, and do not, guarantee its accuracy. All information should be independently verified prior to a purchase or lease of the property. We are not responsible for errors, omi