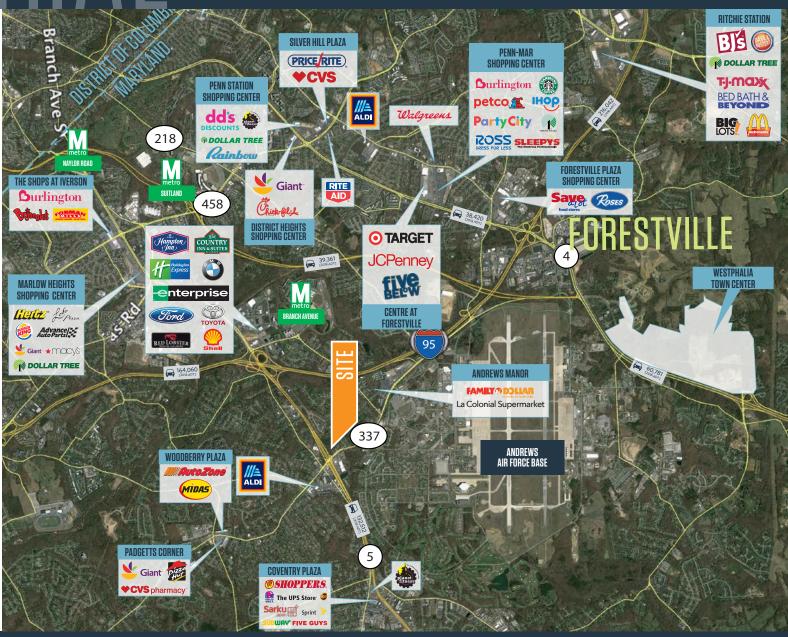

--------|
| 2,957 SF | \$35     | \$8.50 PSF | Vanilla Shell | Immediate |

### DEMOGRAPHICS | 2023:

| 1-MILE                     | 3-MILE             | 5-MILE    |
|----------------------------|--------------------|-----------|
| Population<br>8,779        | 78,879             | 248,800   |
| Daytime Popu<br>9,673      | lation<br>71,346   | 195,371   |
| Households<br>3,093        | 31,414             | 97,522    |
| Average HH II<br>\$110,424 | ncome<br>\$107,500 | \$105,464 |
|                            |                    |           |

#### TRAFFIC COUNTS | 2023:

Allentown Rd 34,096 ADT Branch Ave 133,616 ADT









# ANDREWS PARK TOWN CENTER 6000 ALLENTOWN ANDREWS DRIVE, CAMP SPRINGS MD





# ΔFRIΔI

## ANDREWS PARK TOWN CENTER

6000 ALLENTOWN ANDREWS DRIVE, CAMP SPRINGS MD









# ANDREWS PARK TOWN CENTER

6000 ALLENTOWN ANDREWS DRIVE, CAMP SPRINGS MD



### FOR MORE INFORMATION, PLEASE CONTACT:

### PHIL RUXTON

### ROBERT R. VILLENEUVE

pruxton@klnb.com 202-420-7777

rvilleneuve@republicrealestategroup.com 301-928-8155

1130 Connecticut Avenue, Suite 600, Washington, DC 20036

### kinb.com







facebook.com/KLNB @KLNBLLC linkedin.com/company/klnb



**CLICK TO VIEW PROPERTY WEBSITE** 

While we have no reason to doubt the accuracy of any of the information supplied, we cannot, and do not, guarantee its accuracy. All information should be independently verified prior to a purchase or lease of the property. We are not responsible for errors, omissions, misuse, or misinterpretation of information contained herein and make no warranty of any kind, express