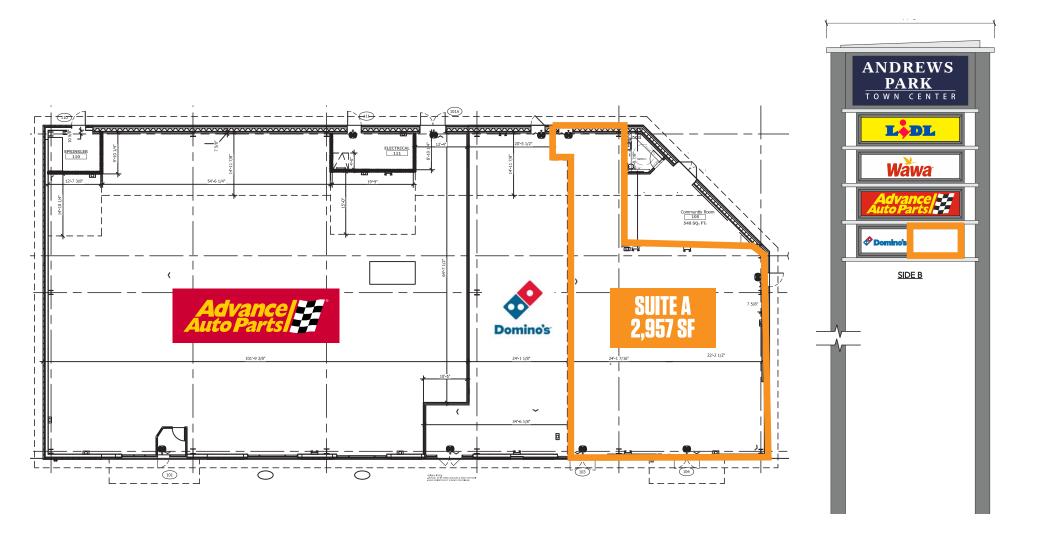

## RETAIL FOR LEASE

- Join Lidl (coming soon), Wawa, Advance Auto, Domino's Pizza in this exciting new mixed-use project including 59 new townhomes
- 2,957 SF stores still available
- New construction, available immediately
- Huge traffic counts: 133,616 ADT on Branch Avenue, (Route 5) and 34,096 ADT Allentown Road
- Joint Base Andrews 19,000 civilian and military personnel in addition to residential population shown

#### **AVAILABLE SPACE**

| SIZE     | NNN RENT | EXTRAS     | CONDITION     | DELIVERY  |
|----------|----------|------------|---------------|-----------|
| 2,957 SF | \$35     | \$8.50 PSF | Vanilla Shell | Immediate |