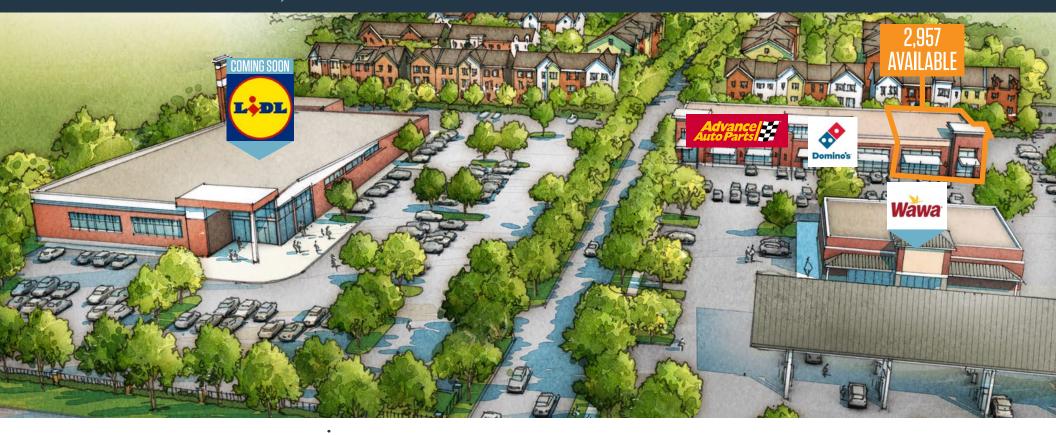

## JOIN THESE RETAILERS

## RETAIL FOR LEASE

- Join Lidl (coming soon), Wawa, Advance Auto, Domino's Pizza in this exciting new mixed-use project including 59 new townhomes
- 2,957 SF stores still available
- New construction, available immediately
- Huge traffic counts: 133,616 ADT on Branch Avenue, (Route 5) and 34,096 ADT Allentown Road
- Joint Base Andrews 19,000 civilian and military personnel in addition to residential population shown