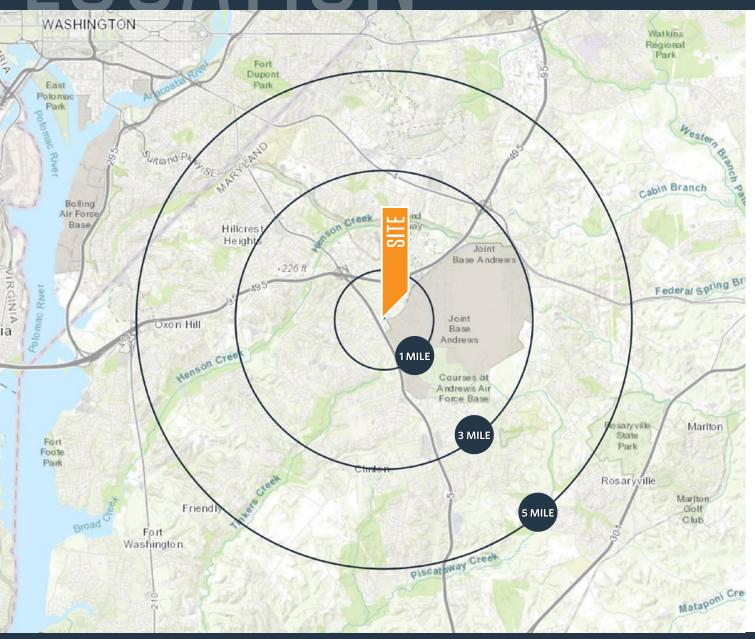

### DEMOGRAPHICS | 2023:

| 1-MILE                     | 3-MILE             | 5-MILE    |
|----------------------------|--------------------|-----------|
| Population<br>8,779        | 78,879             | 248,800   |
| Daytime Popu<br>9,673      | lation<br>71,346   | 195,371   |
| Households<br>3,093        | 31,414             | 97,522    |
| Average HH II<br>\$110,424 | ncome<br>\$107,500 | \$105,464 |
|                            |                    |           |

#### TRAFFIC COUNTS | 2023:

Allentown Rd 34,096 ADT Branch Ave 133,616 ADT