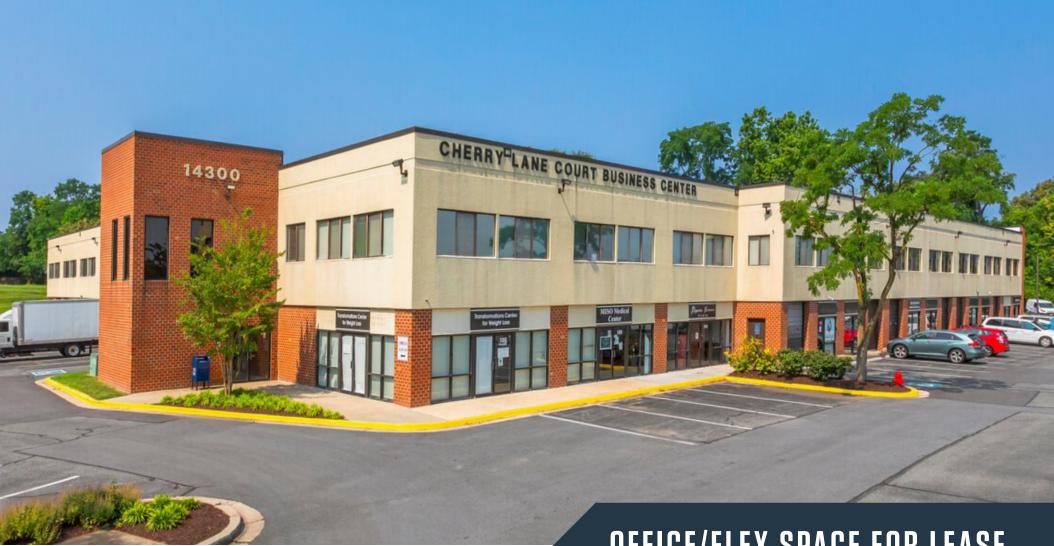

#### **CHERRY LANE COURT BUSINESS CENTER**

14300 Cherry Lane Ct, Laurel, MD 20707

## **OFFICE/FLEX SPACE FOR LEASE**

**KENNETH FELLOWS** kfellows@klnb.com 301-222-0210

kInb

**ROBERT PUGH** rpugh@klnb.com 301-222-0211

**KEIRY MARTINEZ** kmartinez@klnb.com 703-334-5629

klnb.com

## **BUILDING OVERVIEW**

- Address: 14300 Cherry Lane Court Laurel, MD
- Year Built: 1987
- RBA: 48,648 SF
- Stories: 2 Levels, both with on-grade access
- Site Acreage: 2.87 AC
- Parking: 140 Surface spaces; Ratio: 3.00/1,000 SF
- Zoning I-1 | Light Industrial Light intensity manufacturing, warehousing, and distribution uses