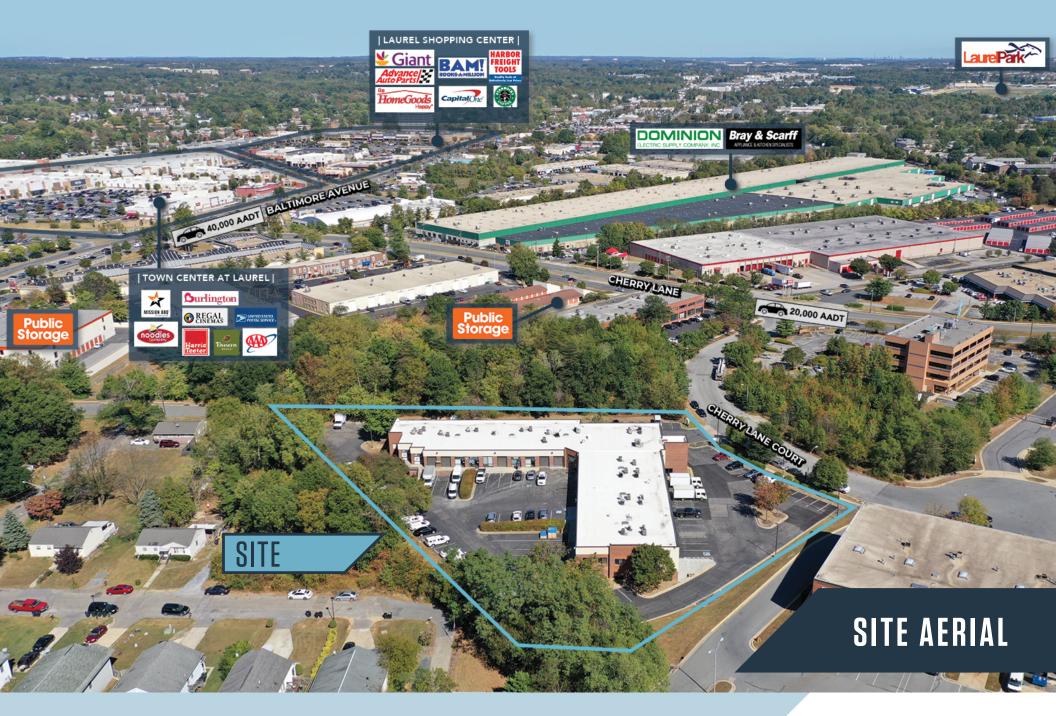

#### **CHERRY LANE COURT BUSINESS CENTER**

14300 Cherry Lane Ct, Laurel, MD 20707

## **BUILDING OVERVIEW**

- Address: 14300 Cherry Lane Court Laurel, MD
- Year Built: 1987
- RBA: 48,648 SF
- Stories: 2 Levels, both with on-grade access
- Site Acreage: 2.87 AC
- Parking: 140 Surface spaces; Ratio: 3.00/1,000 SF
- Zoning I-1 | Light Industrial Light intensity manufacturing, warehousing, and distribution uses

#### Well Positioned to Serve as Small Business and E-Commerce Hub

- 3.00 parking ratio well above average for flex/industrial, allows for high density uses
- All units are 100% heated and air-conditioned, and fully sprinklered
- Office units are 50% cheaper than a traditional multi-story office building in Laurel great for start-ups