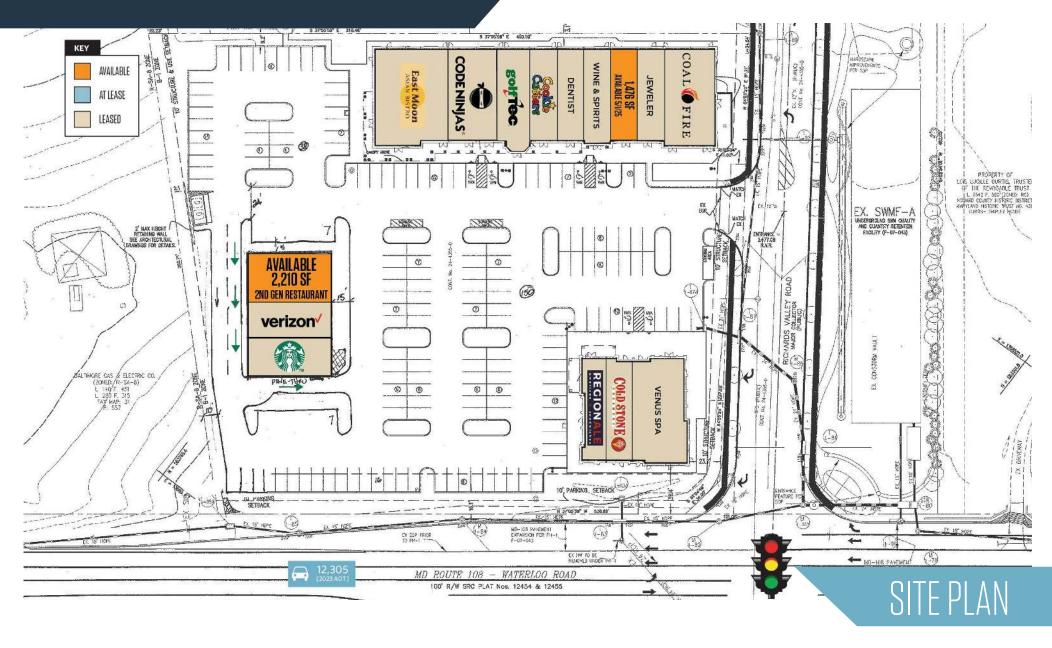

- 2,210 SF Second Generation Restaurant End Cap with Outdoor Patio.
- 1,476 SF non-restaurant space available.
- Located on Route 108 at a signalized intersection, immediately west of the Snowden River Parkway/Route 100 interchange.
- Situated at the main entrance of Shipley's Grant community

RT. 108 Richards Valley Road, Columbia, MD 21043 Howard County