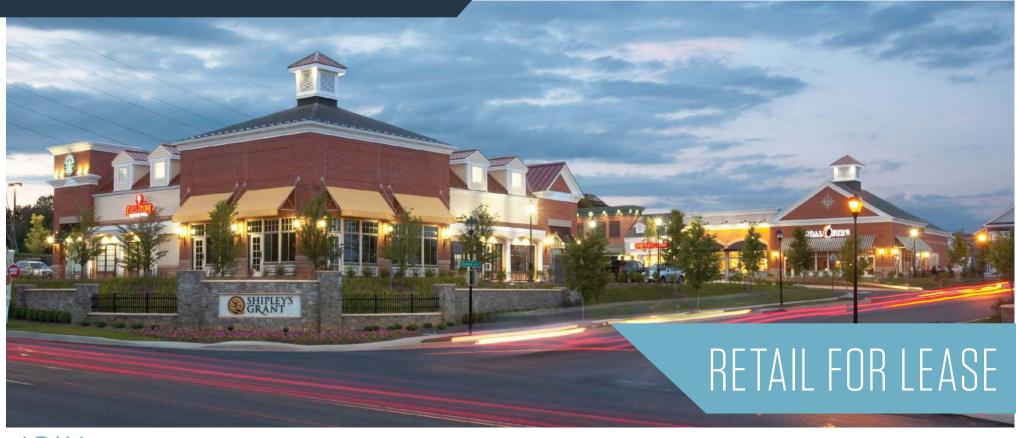

- 2,210 SF Second Generation Restaurant End Cap with Outdoor Patio.
- 1,476 SF non-restaurant space available.
- Located on Route 108 at a signalized intersection, immediately west of the Snowden River Parkway/Route 100 interchange.
- Situated at the main entrance of Shipley's Grant community

RT. 108 Richards Valley Road, Columbia, MD 21043 Howard County