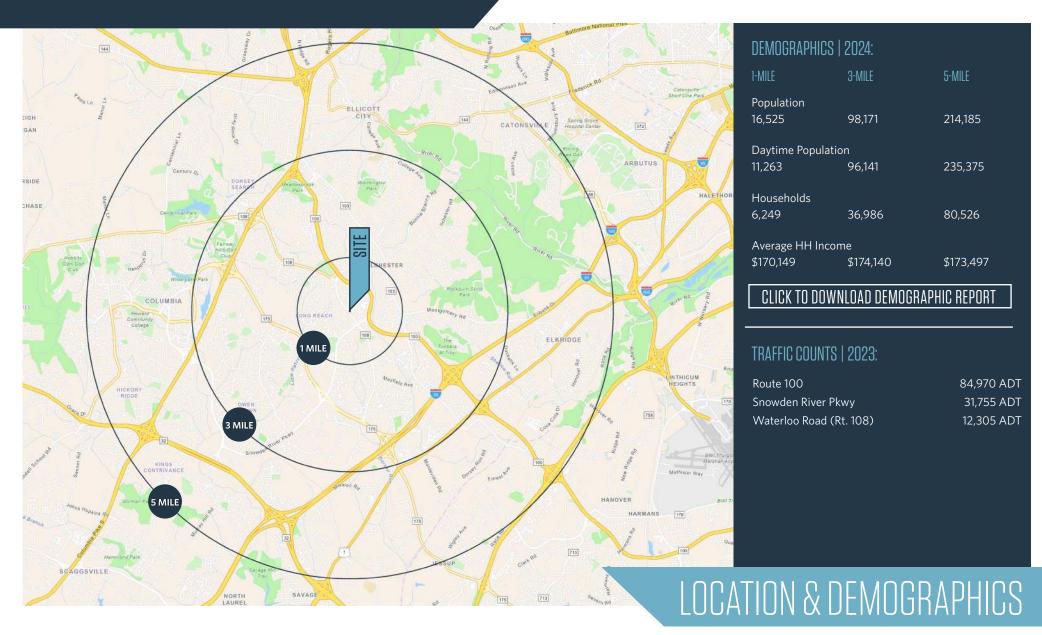

- 2,210 SF Second Generation Restaurant End Cap with Outdoor Patio.
- 1,476 SF non-restaurant space available.
- Located on Route 108 at a signalized intersection, immediately west of the Snowden River Parkway/Route 100 interchange.
- Situated at the main entrance of Shipley's Grant community

























RT. 108 Richards Valley Road, Columbia, MD 21043 Howard County

## CLICK TO VIEW PROPERTY WEBSITE

For More Information, Please Contact:

Michael Patz

mpatz@klnb.com 443-632-2043

**Ryan Minnehan** 

rminnehan@klnb.com 443-632-2088

**Michael Ginsburg** 

mginsburg@klnb.com 443-632-2041

100 West Road, Suite 505 Towson, MD 21204

klnb.com



facebook.com/KLNBCRE



linkedin.com/company/klnb



instagram.com/klnbcre

While we have no reason to doubt the accuracy of any of the information supplied, we cannot, and do not, guarantee its accuracy. All information should be independently verified prior to a purchase or lease of the property. We are not responsible for errors, omissions, misuse, or misinterpretation of information contained herein and make no warranty of an