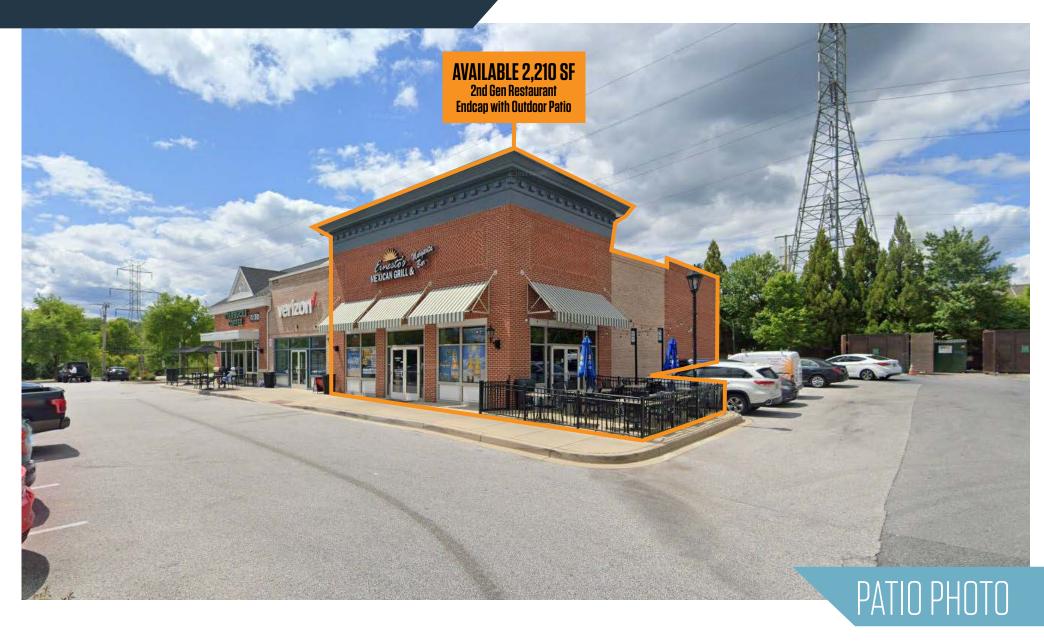

- 2,210 SF Second Generation Restaurant End Cap with Outdoor Patio.
- 1,476 SF non-restaurant space available.
- Located on Route 108 at a signalized intersection, immediately west of the Snowden River Parkway/Route 100 interchange.
- Situated at the main entrance of Shipley's Grant community