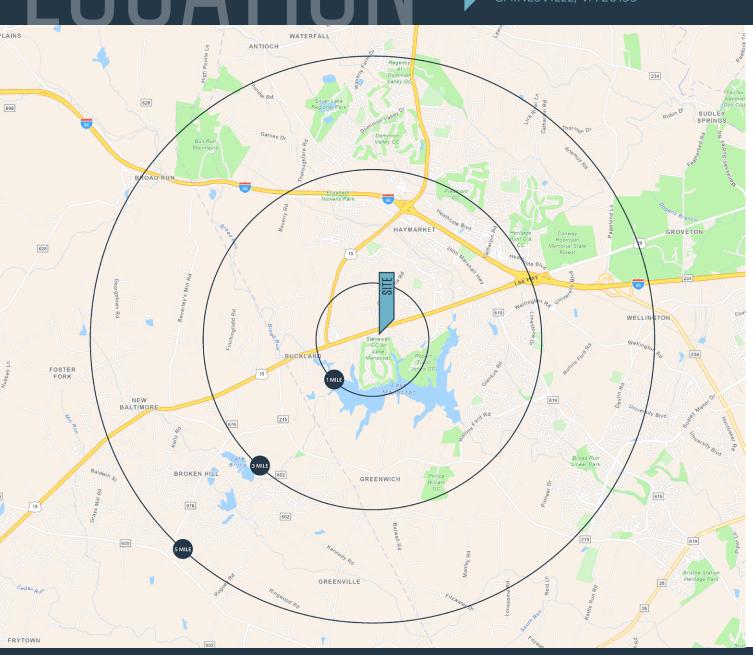

#### DEMOGRAPHICS | 2023:

| 1-MILE                      | 3-MILE           | 5-MILE    |
|-----------------------------|------------------|-----------|
| Population<br>4,274         | 41,144           | 88,040    |
| Daytime Popula<br>4,154     | tion<br>35,666   | 74,432    |
| Households<br>1,372         | 12,656           | 28,104    |
| Average HH Inc<br>\$243,728 | ome<br>\$185,469 | \$191,991 |