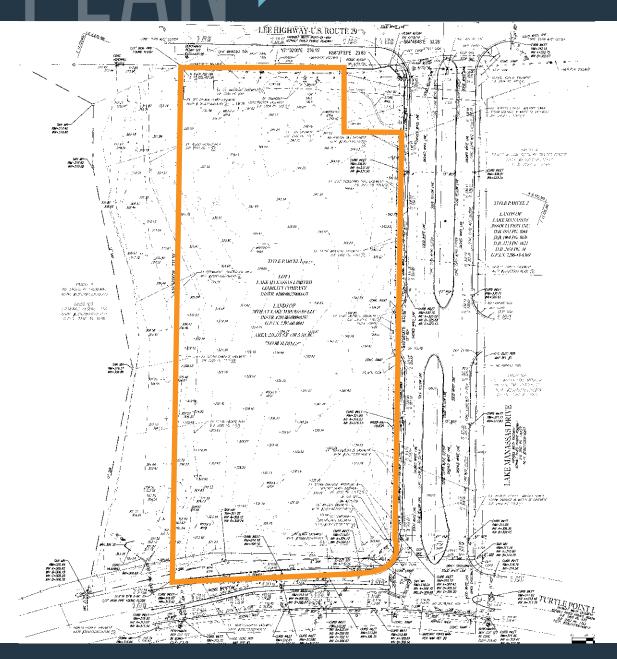

### LAND FOR SALE

- 5.31 +/- Acres
- Zoned RPC
- Prime development opportunity located in the heart of the Gainesville trade area
- Located at the entrance to Lake Manassas Community
- The site provides frontage along the heavily traveled RT 29 [Lee Highway]
- Direct access to The Shops at Stonewall [Wegmans] via Turtle Pond Drive

#### **PROPERTY HIGHLIGHTS:**

5.31 +/- Acres