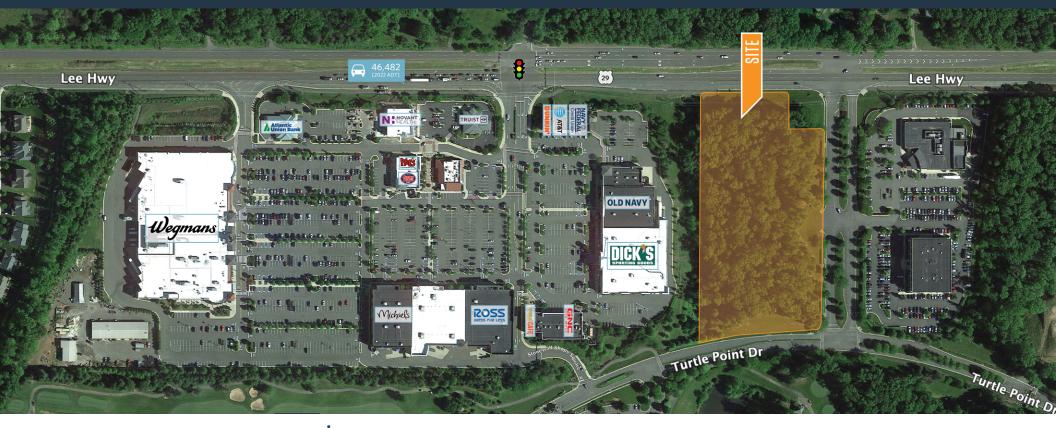

### LAND FOR SALE

- 5.31 +/- Acres
- Zoned RPC
- Prime development opportunity located in the heart of the Gainesville trade area
- Located at the entrance to Lake Manassas Community
- The site provides frontage along the heavily traveled RT 29 [Lee Highway]
- Direct access to The Shops at Stonewall [Wegmans] via Turtle Pond Drive

#### **PROPERTY HIGHLIGHTS:**

5.31 +/- Acres

#### TRAFFIC COUNTS | 2022:

Lee Hwy

46,482 ADT

kInb

**COOPER HENRY** chenry@klnb.com | 443-632-2085 MICHAEL PATZ mpatz@klnb.com | 443-632-2043

DIMITRI GEORGELAKOS dimitri@klnb.com | 703-268-2710