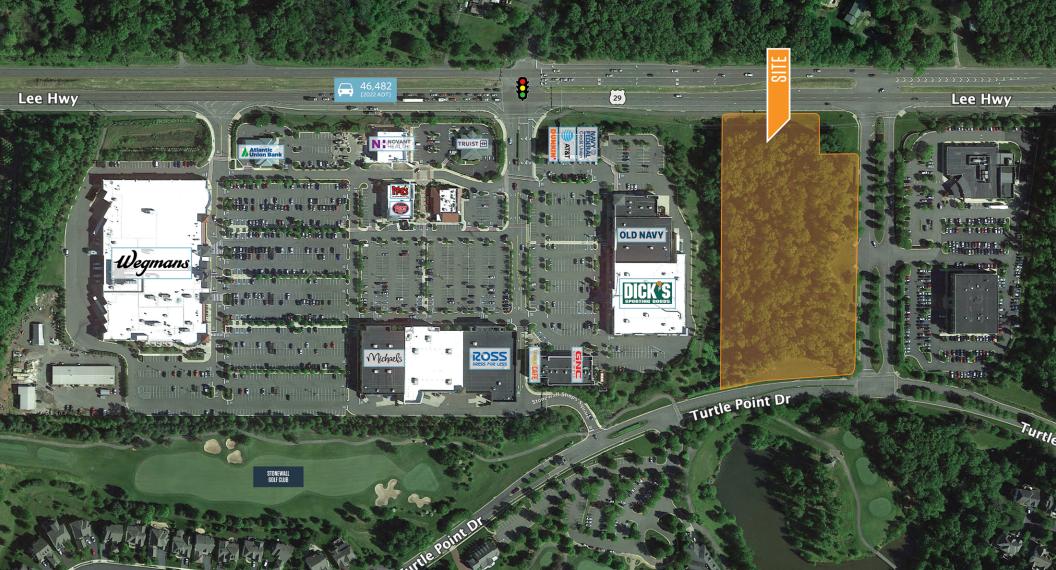

### LAND FOR SALE

- 5.31 +/- Acres
- Zoned RPC
- Prime development opportunity located in the heart of the Gainesville trade area
- Located at the entrance to Lake Manassas Community
- The site provides frontage along the heavily traveled RT 29 [Lee Highway]
- Direct access to The Shops at Stonewall [Wegmans] via Turtle Pond Drive

#### **PROPERTY HIGHLIGHTS:**

5.31 +/- Acres

#### TRAFFIC COUNTS | 2022:

Lee Hwy

46,482 ADT

kInb

**COOPER HENRY** chenry@klnb.com | 443-632-2085 MICHAEL PATZ mpatz@klnb.com | 443-632-2043

DIMITRI GEORGELAKOS dimitri@klnb.com | 703-268-2710