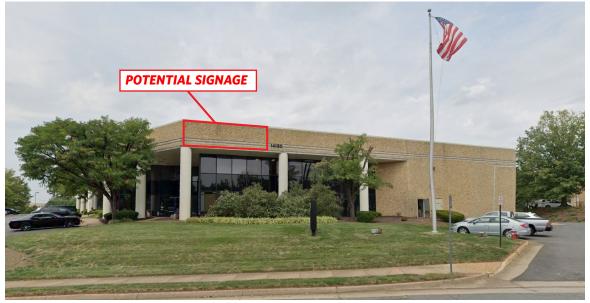

#### 10,814 SQUARE FEET

- Rate: \$16.00 NNN
- Conditioned warehouse
- Dock Loading
- Available Summer 2023

- I-5 zoning
- Potential Signage on Rt 28 (111,000 ADT)
- Prominent Frontage on Sullyfield Circle
- Abundant parking
- 24' Clear Warehouse Fully Conditioned
- Extensive window line

#### **CURRENT LAYOUT**

FLOOR PLANS

**14130 Sullyfield Circle, Chantilly VA 20151** Fairfax County

14130 Sullyfield Circle, Chantilly VA 20151 Fairfax County

PHOTOS

14130 Sullyfield Circle, Chantilly VA 20151 Fairfax County