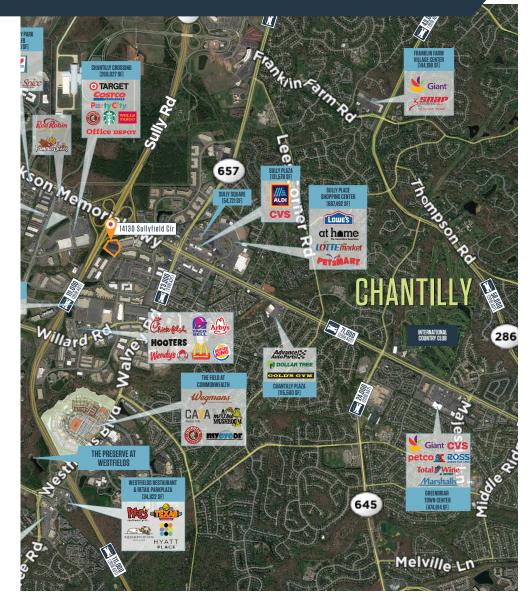

- Lakefront setting
- Located at the crossroads of Route 28 and Route 50 in the heart of Chantilly
- Strong, local ownership
- Numerous hotels, restaurants, and retail amenities nearby

14130 Sullyfield Circle, Chantilly VA 20151 Fairfax County