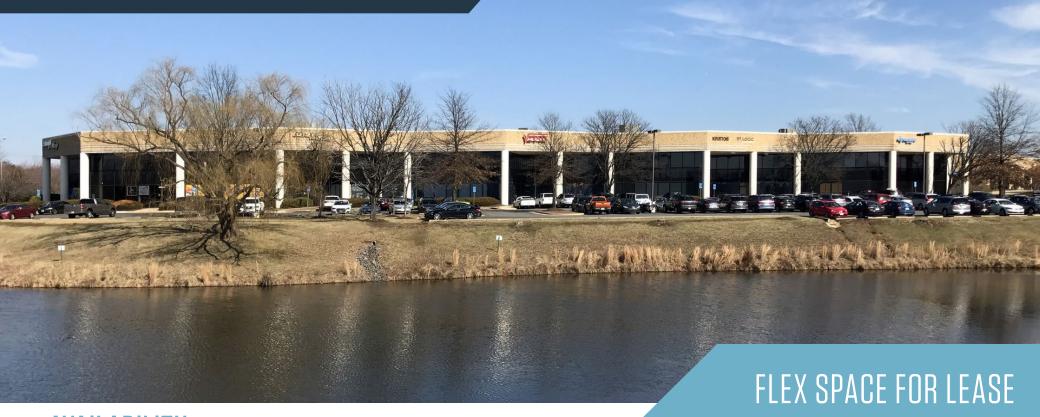

14130 Sullyfield Circle, Chantilly VA 20151 Fairfax County

- Lakefront setting
- Located at the crossroads of Route 28 and Route 50 in the heart of Chantilly
- Strong, local ownership
- Numerous hotels, restaurants, and retail amenities nearby

14130 Sullyfield Circle, Chantilly VA 20151 Fairfax County