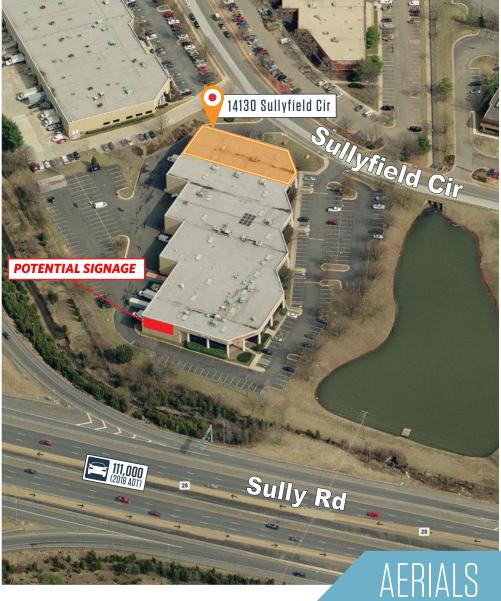

#### 10,814 SQUARE FEET

- Rate: \$16.00 NNN
- Conditioned warehouse
- Dock Loading
- Available Summer 2023

- I-5 zoning
- Potential Signage on Rt 28 (111,000 ADT)
- Prominent Frontage on Sullyfield Circle
- Abundant parking
- 24' Clear Warehouse Fully Conditioned
- Extensive window line

- Lakefront setting
- Located at the crossroads of Route 28 and Route 50 in the heart of Chantilly
- Strong, local ownership
- Numerous hotels, restaurants, and retail amenities nearby

14130 Sullyfield Circle, Chantilly VA 20151 Fairfax County