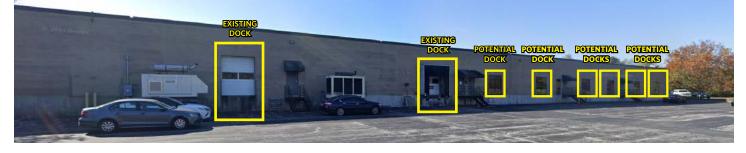

### FLOOR PLAN | LOADING AREA | 39,565 SF

LOADING AREA

### **PROPERTY HIGHLIGHTS**

- Lease Rate: \$10.95 PSF, NNN
- Sale Price: Call for price
- Total Building: 39,565 SF
- Available For Lease: 10,000 39,000 SF (available 11/1/2023)
- Access: Easy access to I-695, I-70 and Route 26
- Loading: Two (2) dock doors with ability to add six (6) more
- 100% office with ability to convert to warehouse