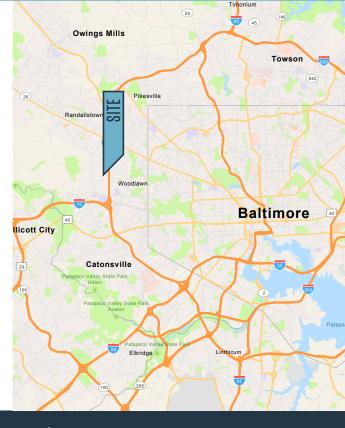

## Nikinb

7253 Ambassador Road, Windsor Mill, MD 21244 Baltimore County

### **PROPERTY HIGHLIGHTS**

- Lease Rate: \$10.95 PSF, NNN
- Sale Price: Call for price
- Total Building: 39,565 SF
- Available For Lease: 10,000 39,000 SF (available 11/1/2023)
- Access: Easy access to I-695, I-70 and Route 26
- Loading: Two (2) dock doors with ability to add six (6) more
- 100% office with ability to convert to warehouse