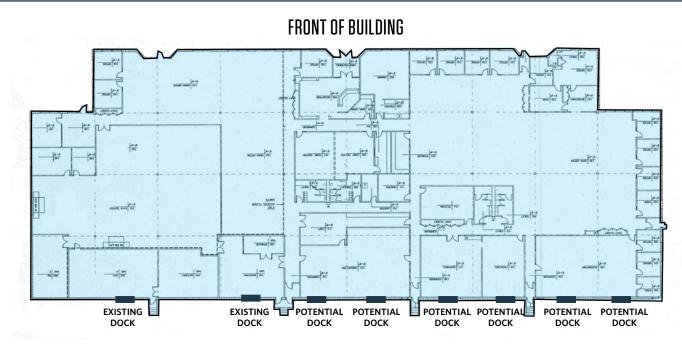

### FLOOR PLAN | LOADING AREA | 39,565 SF

LOADING AREA

### **PROPERTY HIGHLIGHTS**

- Lease Rate: \$10.95 PSF, NNN
- Sale Price: Call for price
- Total Building: 39,565 SF
- Available For Lease: 10,000 39,000 SF (available 11/1/2023)
- Access: Easy access to I-695, I-70 and Route 26
- Loading: Two (2) dock doors with ability to add six (6) more
- 100% office with ability to convert to warehouse