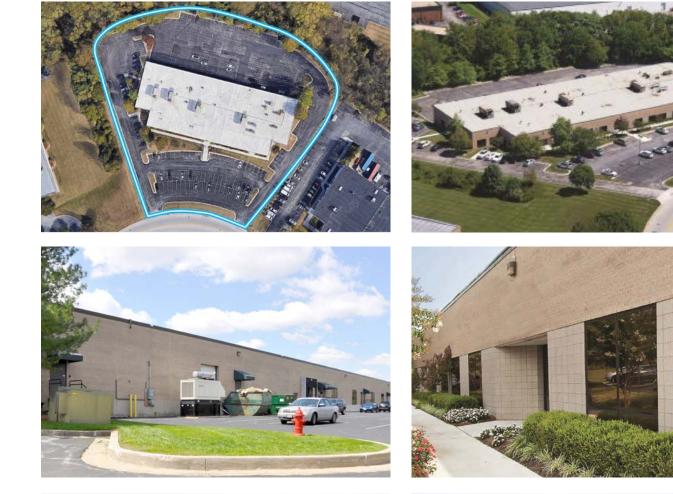

253 Ambassador Road, Windsor Mill, MD 21244 Baltimore County

## FOR SALE OR LEASE

### **PROPERTY HIGHLIGHTS**

- Lease Rate: \$10.95 PSF, NNN
- Sale Price: Call for price
- Total Building: 39,565 SF
- Available For Lease: 10,000 39,000 SF (available 11/1/2023)
- Access: Easy access to I-695, I-70 and Route 26
- Loading: Two (2) dock doors with ability to add six (6) more
- 100% office with ability to convert to warehouse





Steele Stanwick sstanwick@klnb.com 443-574-1420



9881 Broken Land Pkwy, #300 Columbia, MD 21046 **klnb.com** 

### FLOOR PLAN | LOADING AREA | 39,565 SF



LOADING AREA



### DEMOGRAPHICS | 3 MILE





HOUSEHOLDS 43,968



MEDIAN HH INCOME 70,576





Austin Eber aeber@klnb.com

443-574-1414

Steele Stanwick sstanwick@klnb.com 443-574-1420

# Nakinb

### PHOTOS







9881 Broken Land Pkwy, #300 Columbia, MD 21046 **klnb.com** 

### 7253 AMBASSADOR ROAD Windsor Mill, MD 21244 I Baltimore County

### CLICK TO VIEW PROPERTY WEBSITE

#### For More Information, Please Contact:

Austin Eber aeber@klnb.com 443-574-1414 Steele Stanwick sstanwick@klnb.com 443-574-1420

9881 Broken Land Parkway, Suite 300 Columbia, MD 21046

kInb.com



instagram.com/klnbcre



linkedin.com/company/klnb



facebook.com/KLNBcre

While we have no reason to doubt the accuracy of any of the information supplied, we cannot, and do not, guarantee its accuracy. All information should be independently verified prior to a purchase or lease of the property. We are not responsible for errors, omissions, misuse, or misinterpretation of information contained herein and make no warranty