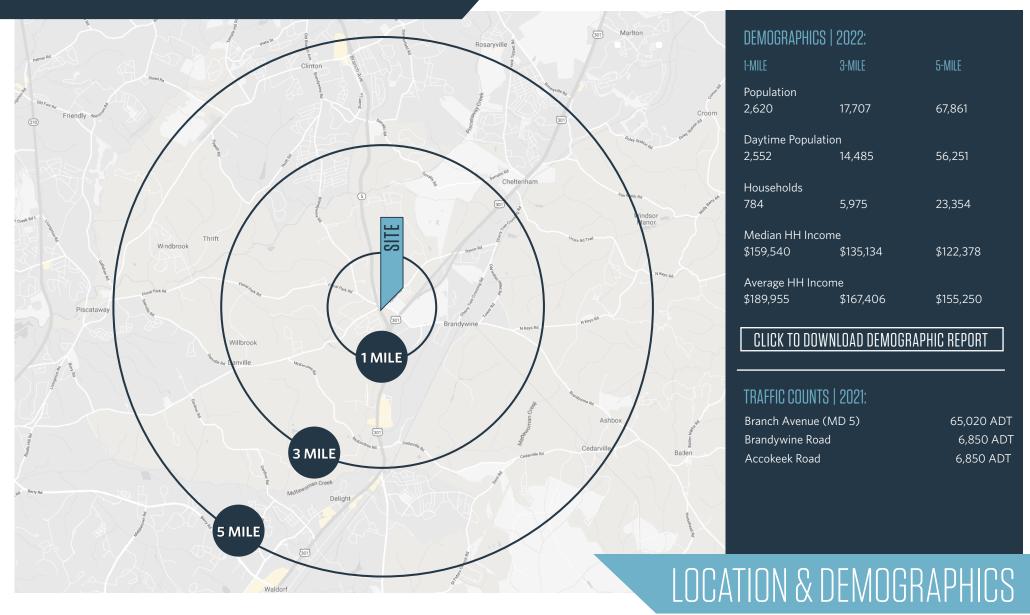

13800 Branch Ave., Brandywine, MD 20613 Prince George's County

- Join Popeyes at new development at the highly trafficked new interchange at Branch Avenue, Brandywine Road and Accokeek Road which is currently under construction.
- 1 acre pad site remaining for ground lease.
- Located in close proximity to the brand new Park and Ride.
- Great opportunity for fast food and convenience retail concepts with great exposure to Branch Avenue which has over 64,532 cars per day.