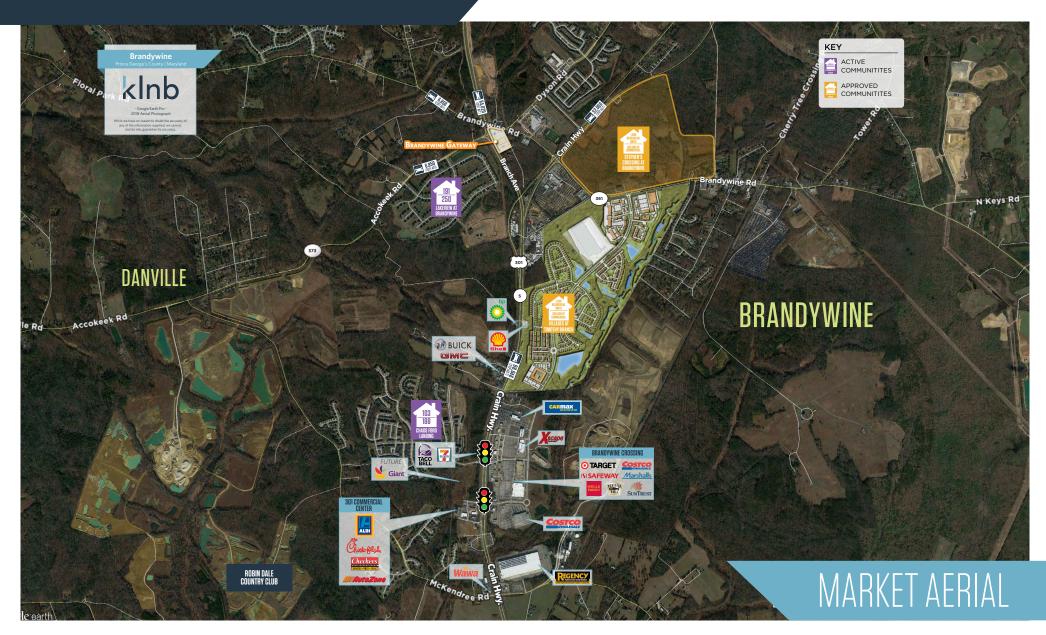

13800 Branch Ave., Brandywine, MD 20613 Prince George's County

- Join Popeyes at new development at the highly trafficked new interchange at Branch Avenue, Brandywine Road and Accokeek Road which is currently under construction.
- 1 acre pad site remaining for ground lease.
- Located in close proximity to the brand new Park and Ride.
- Great opportunity for fast food and convenience retail concepts with great exposure to Branch Avenue which has over 64,532 cars per day.