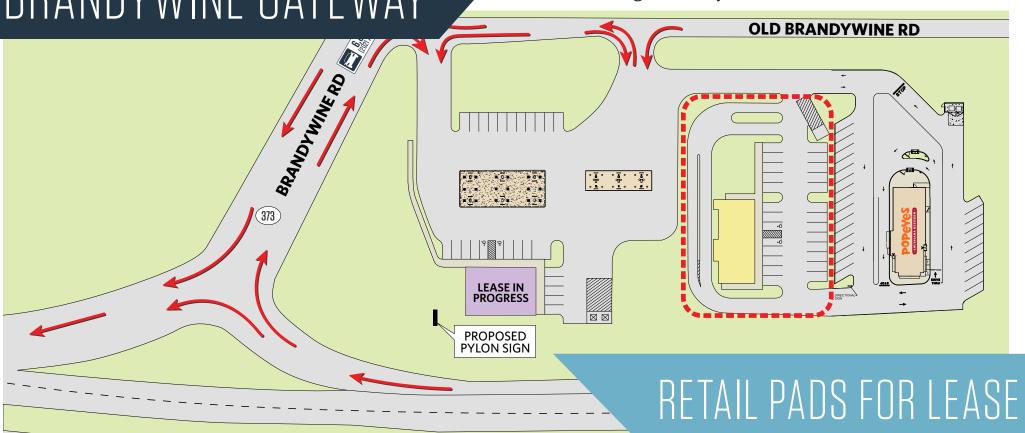

13800 Branch Ave., Brandywine, MD 20613 Prince George's County

- Join Popeyes at new development at the highly trafficked new interchange at Branch Avenue, Brandywine Road and Accokeek Road which is currently under construction.
- 1 acre pad site remaining for ground lease.
- Located in close proximity to the brand new Park and Ride.
- Great opportunity for fast food and convenience retail concepts with great exposure to Branch Avenue which has over 64,532 cars per day.

13800 Branch Ave., Brandywine, MD 20613 Prince George's County

13800 Branch Ave., Brandywine, MD 20613 Prince George's County

13800 Branch Ave., Brandywine, MD 20613 Prince George's County