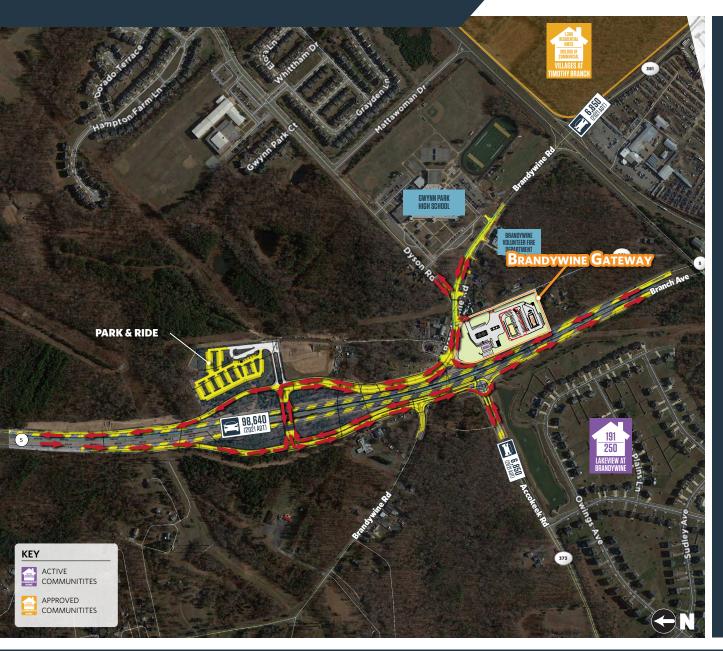

#### MD 5 (BRANCH AVE) AT BRANDYWINE RD & MD 373 (ACCOKEEK RD) IMPROVEMENT PROJECT

#### **About the Project**

The purpose of this project is to relieve traffic congestion along this section of MD 5 by removing the signalized intersections, thereby allowing vehicles free flow through the area. The project scope consists of constructing an overpass bridge north of the existing Brandywine Road intersection, with ramps and service roads providing access to-and-from MD 5. A roundabout will be constructed at the intersection with MD 373 (Accokeek Road).

Work on the project will also include:

- Drainage and landscaping improvements;
- Interchange lighting;
- Signing and pavement marking upgrades;
- Sidewalks and ramps compliant with the Americans with Disabilities Act (ADA); and
- A Park and Ride Facility

Construction is proposed to take place in five phases. No detours will be required.

- Phase 1-Construction of the MD 5 east-side and westside embankments, northbound and southbound entrance ramps, and median piers.
- Phase 2-Construction of the Brandywine Road bridge deck and MD 5 median.
- Phase 3-Relocating the Brandywine Road and Accokeek ramps onto the newly-built overpass, and roundabout construction
- Phase 4-Construction of the northbound exit ramp to Brandywine Road and southbound MD 5 shoulder
- Phase 5-Construction of a Park and Ride lot