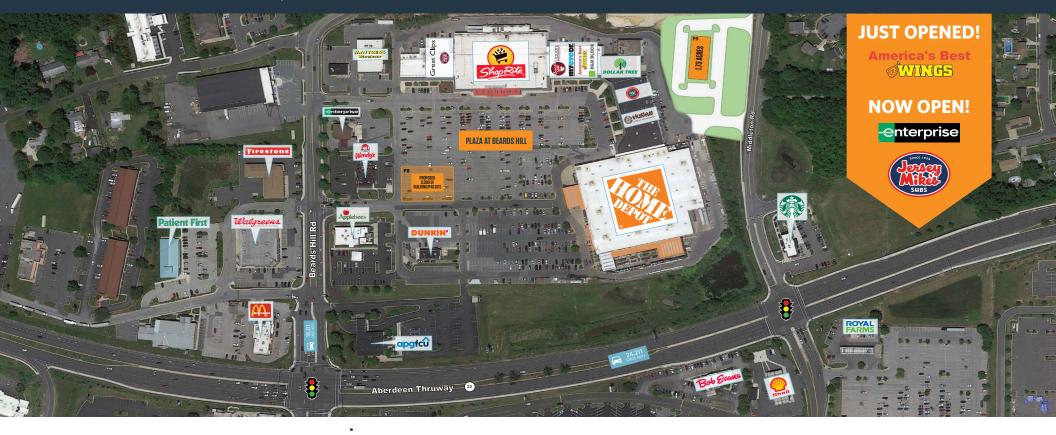

### JOIN THESE RETAILERS

### RETAIL FOR LEASE

- Available: 1,500 SF, 2,000 SF, 3,300 SF, 9,000 SF & 1.73 Acres
- Plaza at Beards Hill is the premier shopping center in Aberdeen, MD and is anchored by Shop Rite and
- Located at the interchange of I-95 [101,805 ADT] and Route 22 [24,211 ADT]
- Aberdeen is the home of Aberdeen Proving Ground [21,000+ employees]
- Upper Chesapeake Hospital \$400 million-dollar medical campus open across the street