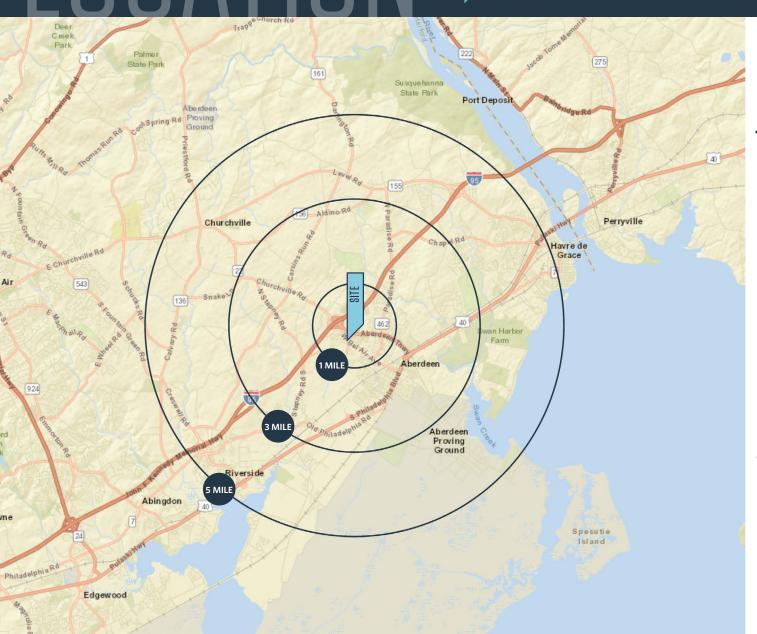

### DEMOGRAPHICS | 2023:

1-MILE 3-MILE 5-MILE

Population

6,498 25,982 51,752

**Daytime Population** 

7,155 24,991 50,109

Households

2,886 10,417 20,666

Average HH Income

\$91,453 \$111,248 \$114,864

#### TRAFFIC COUNTS | 2022:

Route 22 24,211 ADT

Beards Hill Rd 18,211 ADT