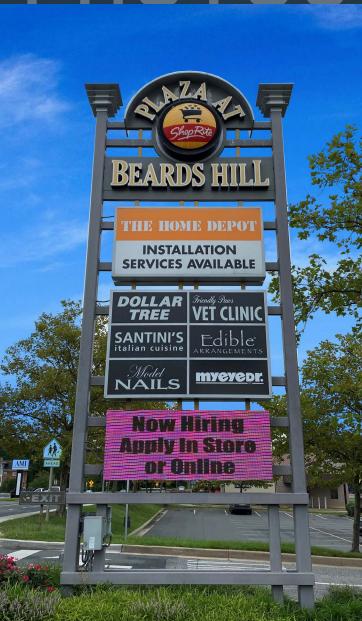

## PLAZA AT BEARDS HILL

| S | A  | CLEANERS                  | 1,600 SF  |
|---|----|---------------------------|-----------|
| ā | В  | BARBER                    | 1,200 SF  |
| £ | C  | JOHNNY'S POKE BOWL        | 2,000 SF  |
|   | D  | MAMIE'S CAFE              | 3,000 SF  |
|   | E  | AT LEASE                  | 3,532 SF  |
|   | F  | GREAT CLIPS               | 2,000 SF  |
|   | G  | AVAILABLE                 | 2,000 SF  |
|   | Н  | JERSEY MIKE'S             | 1,600 SF  |
|   | 1  | SHOP RITE                 | 53,000 SF |
|   | J  | BEARDS HILL LIQUORS       | 10,000 SF |
|   | K  | AMERICA'S BEST WINGS      | 1,500 SF  |
|   | L  | MY EYE DR                 | 1,500 SF  |
|   | M  | SANTINI'S ITALIAN CUISINE | 2,500 SF  |
|   | N  | H&R BLOCK                 | 1,500 SF  |
|   | 0  | VET CLINIC                | 2,851 SF  |
|   | Р  | DOLLAR TREE               | 12,838 SF |
|   | Q  | AVAILABLE                 | 1,500 SF  |
|   | R  | RENT-A-CENTER             | 5,500 SF  |
|   | S  | MODEL NAILS               | 1,500 SF  |
|   | T  | HUNAN RESTAURANT          | 3,500 SF  |
|   | U  | AVAILABLE                 | 3,300 SF  |
|   | V  | AT LEASE                  | 9,500 SF  |
|   | P2 | DUNKIN DONUTS             | 2,400 SF  |
|   | P3 | APPLEBEE'S                | 6,000 SF  |
|   | P4 | WENDY'S                   | 3,500 SF  |
|   | P5 | ENTERPRISE RENT A CAR     | 2,336 SF  |
|   | P6 | JIFFY LUBE                | 2,700 SF  |
|   | P7 | MATTRESS WAREHOUSE        | 8,000 SF  |
|   | P8 | AVAILABLE PAD             | 9.000 SF  |
|   |    |                           |           |