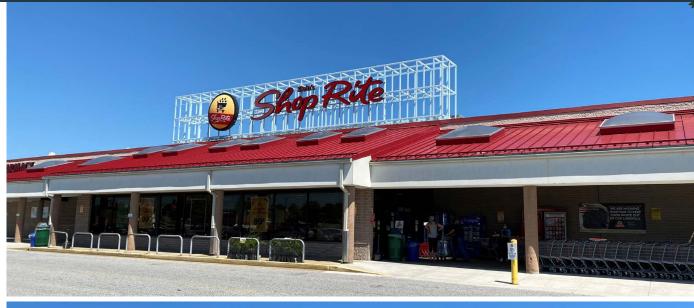

### RETAIL FOR LEASE

- Available: 1,500 SF, 2,000 SF, 3,300 SF, 9,000 SF & 1.73 Acres
- Plaza at Beards Hill is the premier shopping center in Aberdeen, MD and is anchored by Shop Rite and
- Located at the interchange of I-95 [101,805 ADT] and Route 22 [24,211 ADT]
- Aberdeen is the home of Aberdeen Proving Ground [21,000+ employees]
- Upper Chesapeake Hospital \$400 million-dollar medical campus open across the street

## PLAZA AT BEARDS HILL

| S | A  | CLEANERS                  | 1,600 SF  |
|---|----|---------------------------|-----------|
| ā | В  | BARBER                    | 1,200 SF  |
| £ | C  | JOHNNY'S POKE BOWL        | 2,000 SF  |
|   | D  | MAMIE'S CAFE              | 3,000 SF  |
|   | E  | AT LEASE                  | 3,532 SF  |
|   | F  | GREAT CLIPS               | 2,000 SF  |
|   | G  | AVAILABLE                 | 2,000 SF  |
|   | Н  | JERSEY MIKE'S             | 1,600 SF  |
|   | 1  | SHOP RITE                 | 53,000 SF |
|   | J  | BEARDS HILL LIQUORS       | 10,000 SF |
|   | K  | AMERICA'S BEST WINGS      | 1,500 SF  |
|   | L  | MY EYE DR                 | 1,500 SF  |
|   | M  | SANTINI'S ITALIAN CUISINE | 2,500 SF  |
|   | N  | H&R BLOCK                 | 1,500 SF  |
|   | 0  | VET CLINIC                | 2,851 SF  |
|   | Р  | DOLLAR TREE               | 12,838 SF |
|   | Q  | AVAILABLE                 | 1,500 SF  |
|   | R  | RENT-A-CENTER             | 5,500 SF  |
|   | S  | MODEL NAILS               | 1,500 SF  |
|   | T  | HUNAN RESTAURANT          | 3,500 SF  |
|   | U  | AVAILABLE                 | 3,300 SF  |
|   | V  | AT LEASE                  | 9,500 SF  |
|   | P2 | DUNKIN DONUTS             | 2,400 SF  |
|   | P3 | APPLEBEE'S                | 6,000 SF  |
|   | P4 | WENDY'S                   | 3,500 SF  |
|   | P5 | ENTERPRISE RENT A CAR     | 2,336 SF  |
|   | P6 | JIFFY LUBE                | 2,700 SF  |
|   | P7 | MATTRESS WAREHOUSE        | 8,000 SF  |
|   | P8 | AVAILABLE PAD             | 9.000 SF  |
|   |    |                           |           |