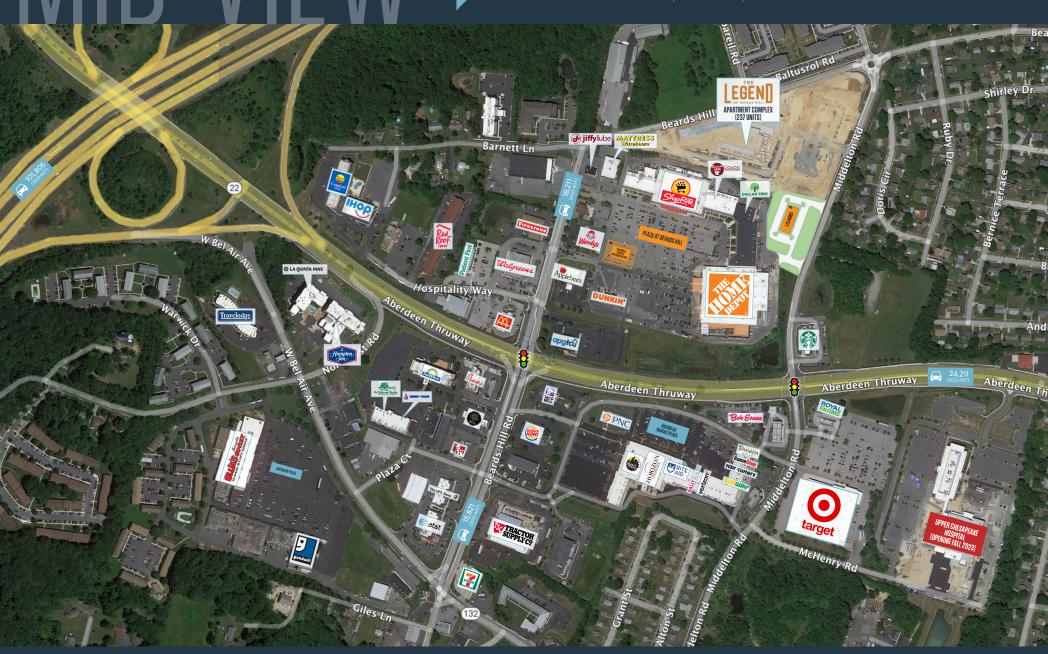

### PLAZA AT BEARDS HILL

BEARDS HILL ROAD & ROUTE 22, ABERDEEN, MD 21001

### JOIN THESE RETAILERS

### RETAIL FOR LEASE

- Available: 1,500 SF, 2,000 SF, 3,300 SF, 9,000 SF & 1.73 Acres
- Plaza at Beards Hill is the premier shopping center in Aberdeen, MD and is anchored by Shop Rite and
- Located at the interchange of I-95 [101,805 ADT] and Route 22 [24,211 ADT]
- Aberdeen is the home of Aberdeen Proving Ground [21,000+ employees]
- Upper Chesapeake Hospital \$400 million-dollar medical campus open across the street

#### TRAFFIC COUNTS | 2022:

Route 22 24,211 ADT

Beards Hill Rd 18,211 ADT