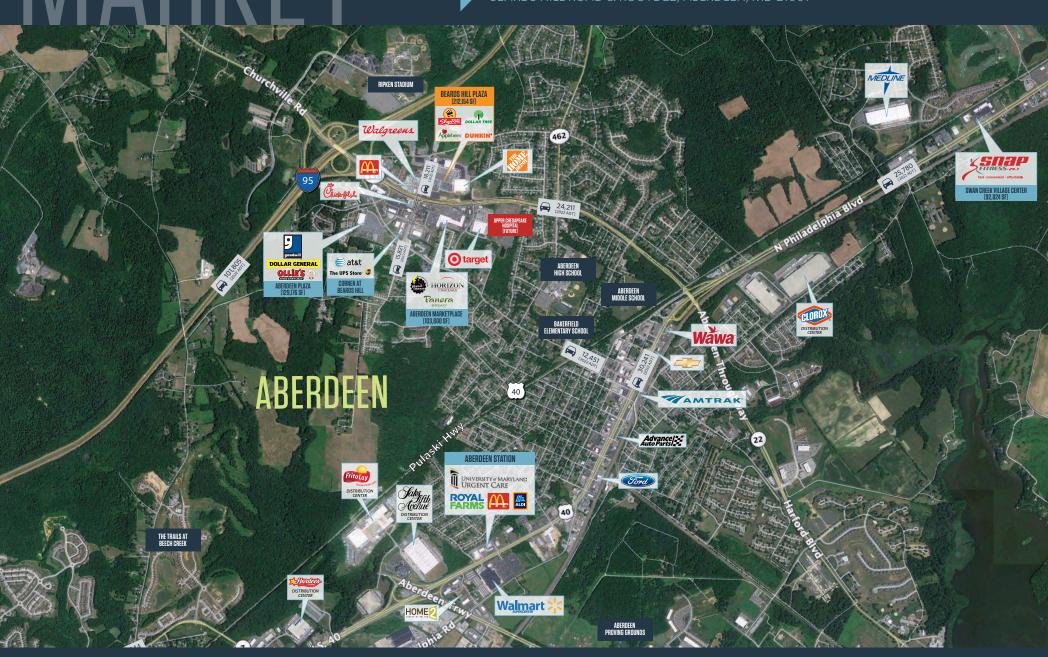

### RETAIL FOR LEASE

- Available: 1,500 SF, 2,000 SF, 3,300 SF, 9,000 SF & 1.73 Acres
- Plaza at Beards Hill is the premier shopping center in Aberdeen, MD and is anchored by Shop Rite and
- Located at the interchange of I-95 [101,805 ADT] and Route 22 [24,211 ADT]
- Aberdeen is the home of Aberdeen Proving Ground [21,000+ employees]
- Upper Chesapeake Hospital \$400 million-dollar medical campus open across the street