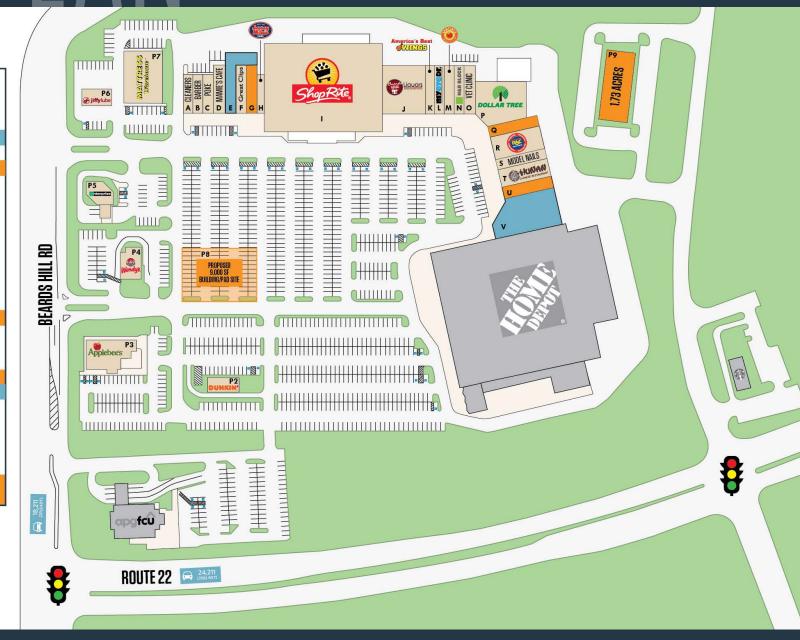

#### AVAILABLE:

• 1,500 SF • 12,974 SF

• 2,000 SF Pad Site

• 3,532 SF • 1.73 Acre Pad Site

## PLAZA AT BEARDS HILL

| S | A  | CLEANERS                  | 1,600 SF  |
|---|----|---------------------------|-----------|
| ā | В  | BARBER                    | 1,200 SF  |
| £ | C  | JOHNNY'S POKE BOWL        | 2,000 SF  |
|   | D  | MAMIE'S CAFE              | 3,000 SF  |
|   | E  | AT LEASE                  | 3,532 SF  |
|   | F  | GREAT CLIPS               | 2,000 SF  |
|   | G  | AVAILABLE                 | 2,000 SF  |
|   | Н  | JERSEY MIKE'S             | 1,600 SF  |
|   | 1  | SHOP RITE                 | 53,000 SF |
|   | J  | BEARDS HILL LIQUORS       | 10,000 SF |
|   | K  | AMERICA'S BEST WINGS      | 1,500 SF  |
|   | L  | MY EYE DR                 | 1,500 SF  |
|   | M  | SANTINI'S ITALIAN CUISINE | 2,500 SF  |
|   | N  | H&R BLOCK                 | 1,500 SF  |
|   | 0  | VET CLINIC                | 2,851 SF  |
|   | Р  | DOLLAR TREE               | 12,838 SF |
|   | Q  | AVAILABLE                 | 1,500 SF  |
|   | R  | RENT-A-CENTER             | 5,500 SF  |
|   | S  | MODEL NAILS               | 1,500 SF  |
|   | T  | HUNAN RESTAURANT          | 3,500 SF  |
|   | U  | AVAILABLE                 | 3,300 SF  |
|   | V  | AT LEASE                  | 9,500 SF  |
|   | P2 | DUNKIN DONUTS             | 2,400 SF  |
|   | P3 | APPLEBEE'S                | 6,000 SF  |
|   | P4 | WENDY'S                   | 3,500 SF  |
|   | P5 | ENTERPRISE RENT A CAR     | 2,336 SF  |
|   | P6 | JIFFY LUBE                | 2,700 SF  |
|   | P7 | MATTRESS WAREHOUSE        | 8,000 SF  |
|   | P8 | AVAILABLE PAD             | 9.000 SF  |
|   |    |                           |           |

LEASED AVAILAGE

AVAILABLE

AT LEASE

SEPARATELY OWNED