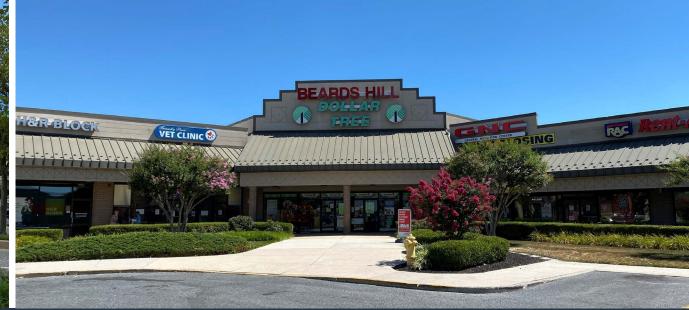

## PLAZA AT BEARDS HILL

| S | A  | CLEANERS                  | 1,600 SF  |
|---|----|---------------------------|-----------|
| ā | В  | BARBER                    | 1,200 SF  |
| £ | C  | JOHNNY'S POKE BOWL        | 2,000 SF  |
|   | D  | MAMIE'S CAFE              | 3,000 SF  |
|   | E  | AT LEASE                  | 3,532 SF  |
|   | F  | GREAT CLIPS               | 2,000 SF  |
|   | G  | AVAILABLE                 | 2,000 SF  |
|   | Н  | JERSEY MIKE'S             | 1,600 SF  |
|   | 1  | SHOP RITE                 | 53,000 SF |
|   | J  | BEARDS HILL LIQUORS       | 10,000 SF |
|   | K  | AMERICA'S BEST WINGS      | 1,500 SF  |
|   | L  | MY EYE DR                 | 1,500 SF  |
|   | M  | SANTINI'S ITALIAN CUISINE | 2,500 SF  |
|   | N  | H&R BLOCK                 | 1,500 SF  |
|   | 0  | VET CLINIC                | 2,851 SF  |
|   | Р  | DOLLAR TREE               | 12,838 SF |
|   | Q  | AVAILABLE                 | 1,500 SF  |
|   | R  | RENT-A-CENTER             | 5,500 SF  |
|   | S  | MODEL NAILS               | 1,500 SF  |
|   | T  | HUNAN RESTAURANT          | 3,500 SF  |
|   | U  | AVAILABLE                 | 3,300 SF  |
|   | V  | AT LEASE                  | 9,500 SF  |
|   | P2 | DUNKIN DONUTS             | 2,400 SF  |
|   | P3 | APPLEBEE'S                | 6,000 SF  |
|   | P4 | WENDY'S                   | 3,500 SF  |
|   | P5 | ENTERPRISE RENT A CAR     | 2,336 SF  |
|   | P6 | JIFFY LUBE                | 2,700 SF  |
|   | P7 | MATTRESS WAREHOUSE        | 8,000 SF  |
|   | P8 | AVAILABLE PAD             | 9.000 SF  |
|   |    |                           |           |