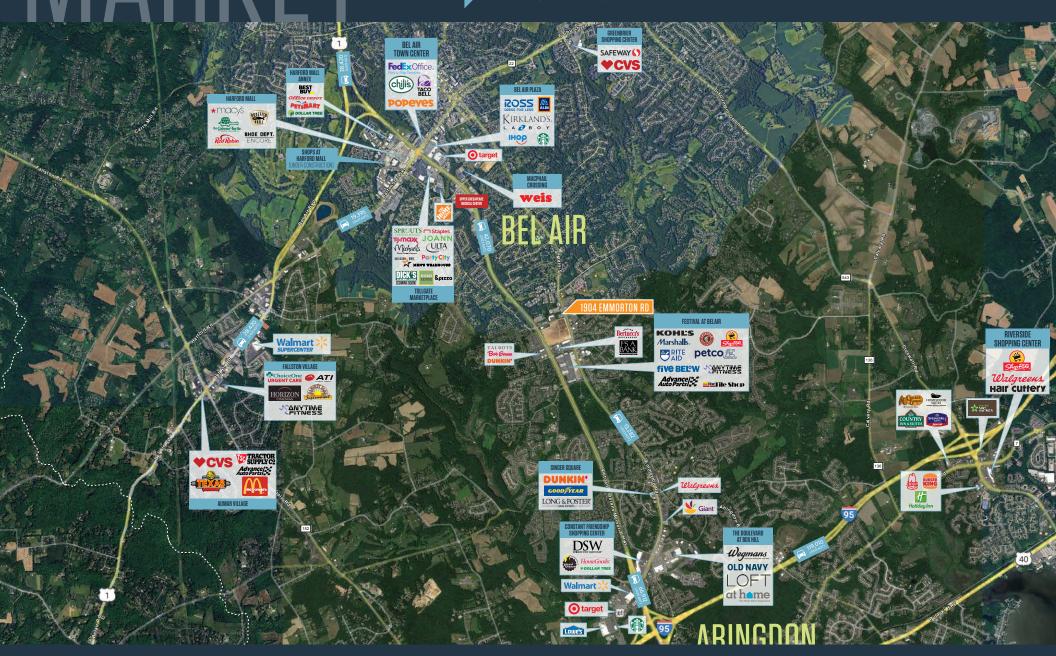

### 1904 EMMORTON ROAD kInb BEL AIR, MD 21015, HARFORD COUNTY



## **NEARBY RETAILERS**

















## RETAIL FOR LEASE

- 2,800 SF freestanding building with a remote drive thru
- 0.80 acre parcel
- Zoned B3
- Pylon Available
- Excellent visibility with multiple access points

### **COOPER HENRY**

## 1904 EMMORTON ROAD

BEL AIR, MD 21015, HARFORD COUNTY



#### DEMOGRAPHICS | 2024:

1-MILE 3-MILE 5-MILE

Population

9,436 65,670 127,543

Daytime Population

11,169 66,083 121,233

Households

3,643 25,448 48,722

Average HH Income

\$164,368 \$144,577 \$141,824

#### CLICK TO DOWNLOAD DEMOGRAPHIC REPORT

#### TRAFFIC COUNTS | 2023:

Emmorton Road 13,282 ADT Plumtree Road 7,222 ADT



## 1904 EMMORTON ROAD

BEL AIR, MD 21015, HARFORD COUNTY



**COOPER HENRY** 

chenry@klnb.com | 443-632-2085

TIMOTHY HEARN

tim.hearn@troutdaniel.com | 443-285-7672



# 1904 EMMORTON ROAD

BEL AIR, MD 21015, HARFORD COUNTY



**COOPER HENRY** 

chenry@klnb.com | 443-632-2085

TIMOTHY HEARN

tim.hearn@troutdaniel.com | 443-285-7672



# PI NSF ID 1904 EMMORTON ROAD

BEL AIR, MD 21015, HARFORD COUNT





## 1904 EMMORTON ROAD kInb BEL AIR, MD 21015, HARFORD COUNTY

### FOR MORE INFORMATION, PLEASE CONTACT:

### **COOPER HENRY**

chenry@klnb.com 443-632-2085

### TIMOTHY HEARN

tim.hearn@troutdaniel.com 443-285-7672

100 West Road, Suite 505, Towson, MD 21204

## kinb.com





linkedin.com/company/klnb



facebook.com/KLNBCRE

**CLICK TO VIEW PROPERTY WEBSITE** 

While we have no reason to doubt the accuracy of any of the information supplied, we