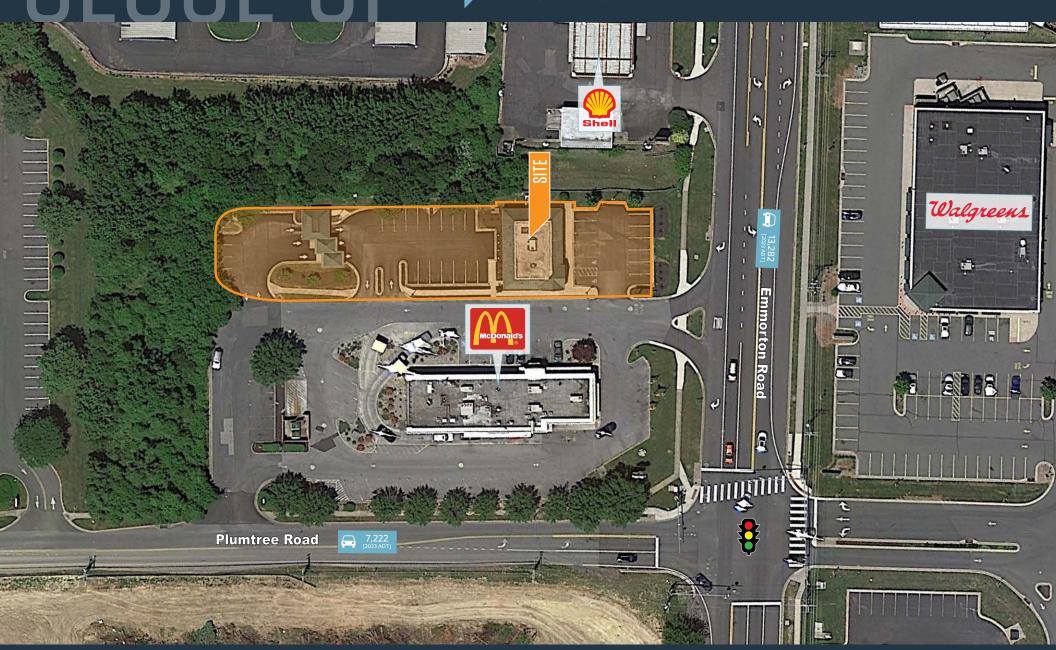

## RETAIL FOR LEASE

- 2,800 SF freestanding building with a remote drive thru
- 0.80 acre parcel
- Zoned B3
- Pylon Available
- Excellent visibility with multiple access points

#### TRAFFIC COUNTS | 2023:

Emmorton Road 13,282 ADT Plumtree Road 7,222 ADT