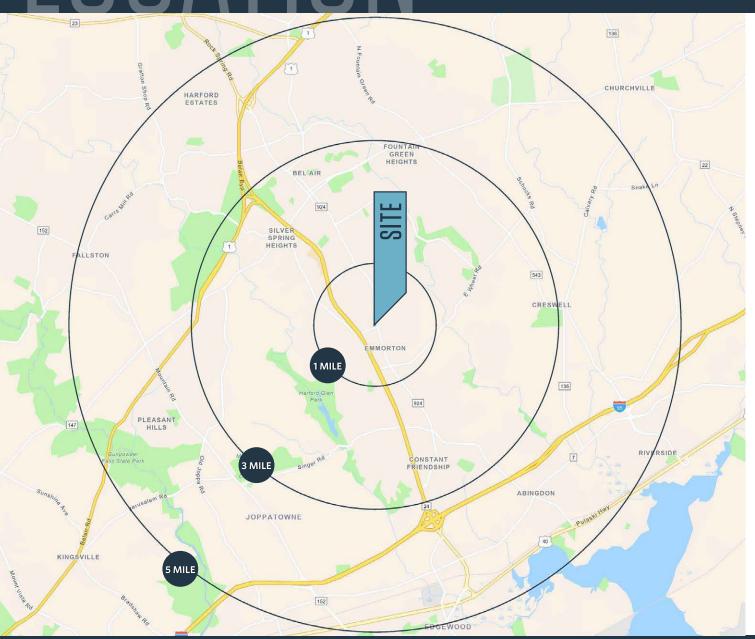

#### DEMOGRAPHICS | 2024:

1-MILE 3-MILE 5-MILE

Population

9,436 65,670 127,543

Daytime Population

11,169 66,083 121,233

Households

3,643 25,448 48,722

Average HH Income

\$164,368 \$144,577 \$141,824

#### TRAFFIC COUNTS | 2023:

Emmorton Road 13,282 ADT Plumtree Road 7,222 ADT