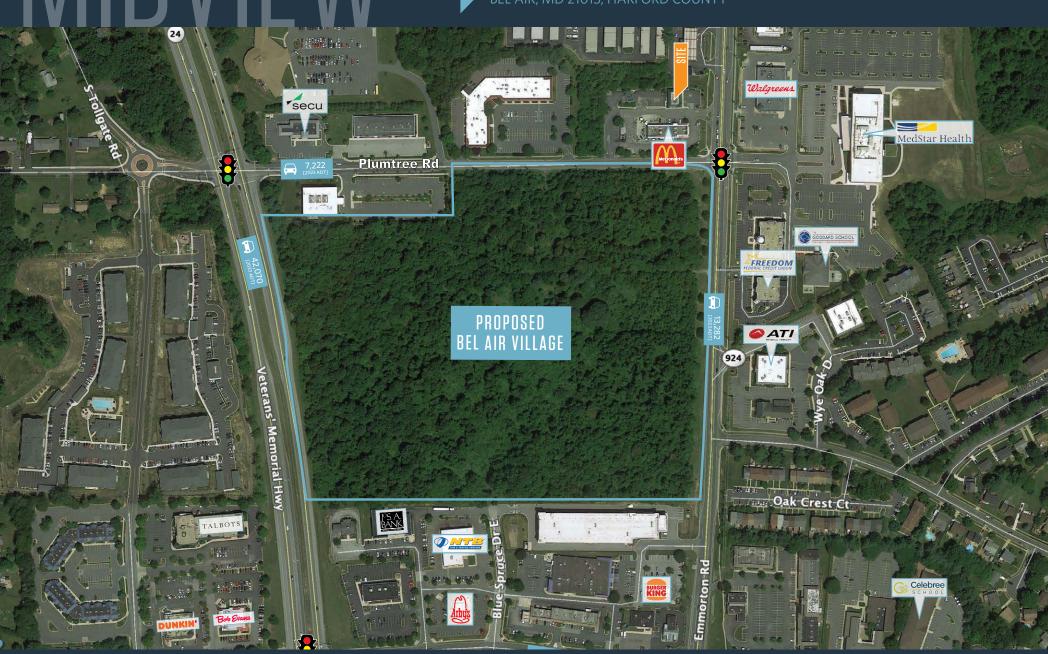

## RETAIL FOR LEASE

- 2,800 SF freestanding building with a remote drive thru
- 0.80 acre parcel
- Zoned B3
- Pylon Available
- Excellent visibility with multiple access points

#### TRAFFIC COUNTS | 2023:

Emmorton Road 13,282 ADT Plumtree Road 7,222 ADT