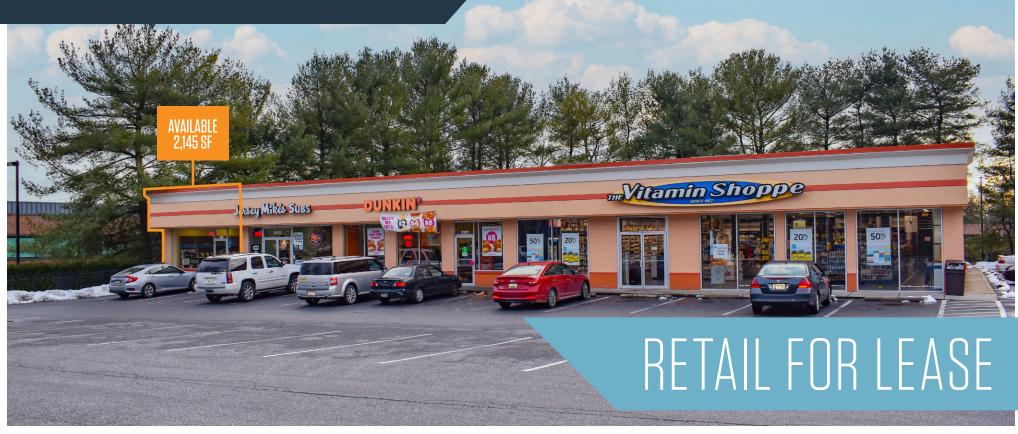

9400 Reisterstown Road, Owings Mills 21117 Baltimore County

- Adjacent to only Tesla dealership in the Baltimore MSA
- Great visibility from Reisterstown Road [30.9K Daily Traffic]
- Affluent and dense surrounding population