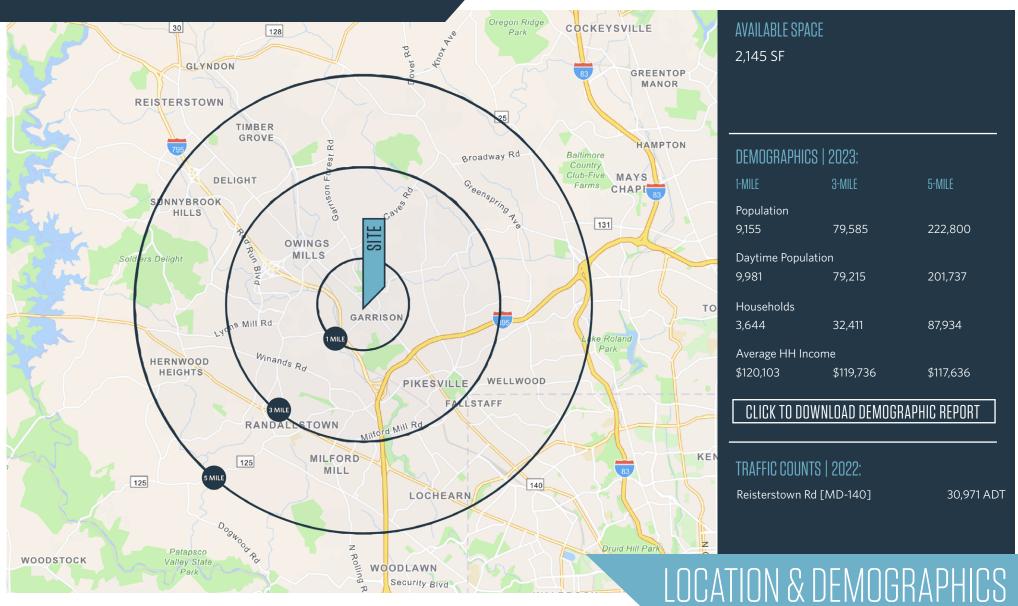

9400 Reisterstown Road, Owings Mills 21117 Baltimore County

- Adjacent to only Tesla dealership in the Baltimore MSA
- Great visibility from Reisterstown Road [30.9K Daily Traffic]
- Affluent and dense surrounding population