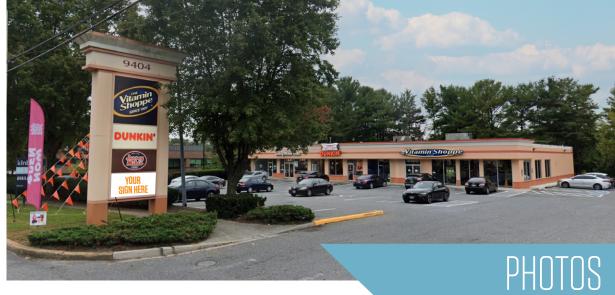

9400 Reisterstown Road, Owings Mills 21117 Baltimore County

- Adjacent to only Tesla dealership in the Baltimore MSA
- Great visibility from Reisterstown Road [30.9K Daily Traffic]
- Affluent and dense surrounding population