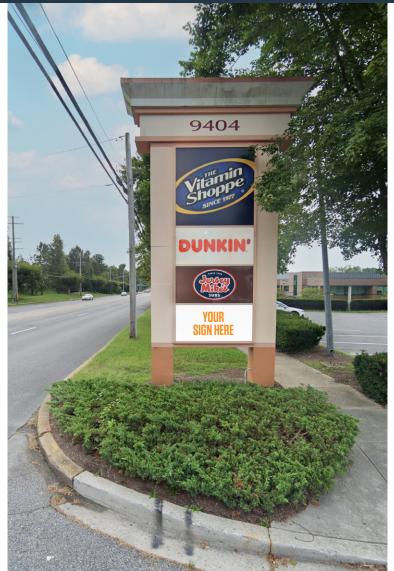

9400 Reisterstown Road, Owings Mills 21117 Baltimore County

- Adjacent to only Tesla dealership in the Baltimore MSA
- Great visibility from Reisterstown Road [30.9K Daily Traffic]
- Affluent and dense surrounding population