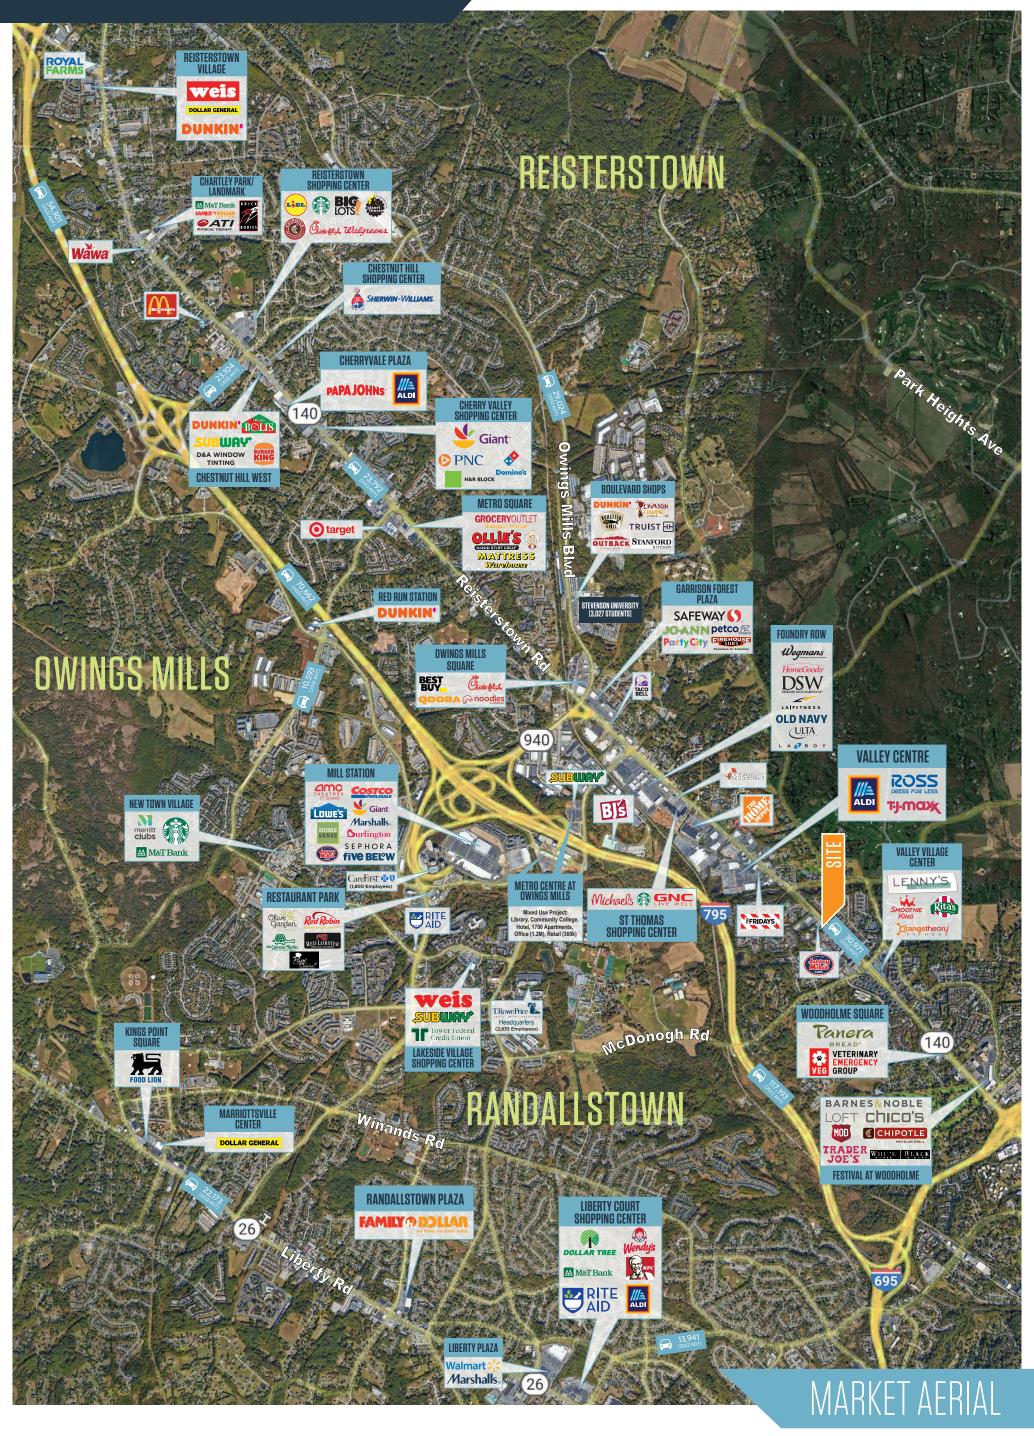

9400 Reisterstown Road, Owings Mills 21117 Baltimore County

- Adjacent to only Tesla dealership in the Baltimore MSA
- Great visibility from Reisterstown Road [30.9K Daily Traffic]
- Affluent and dense surrounding population