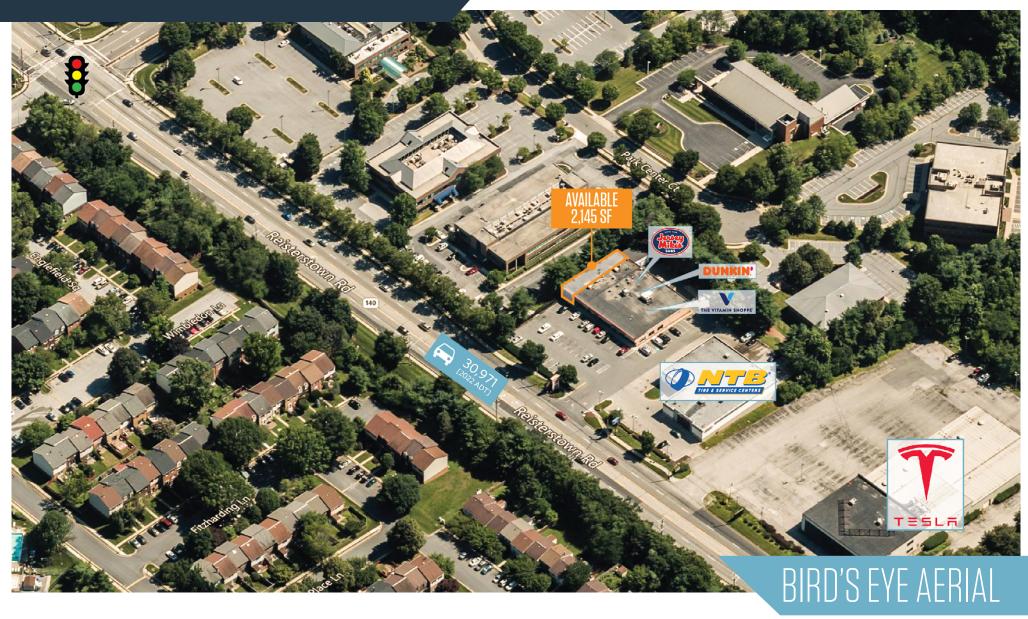

9400 Reisterstown Road, Owings Mills 21117 Baltimore County

- Adjacent to only Tesla dealership in the Baltimore MSA
- Great visibility from Reisterstown Road [30.9K Daily Traffic]
- Affluent and dense surrounding population