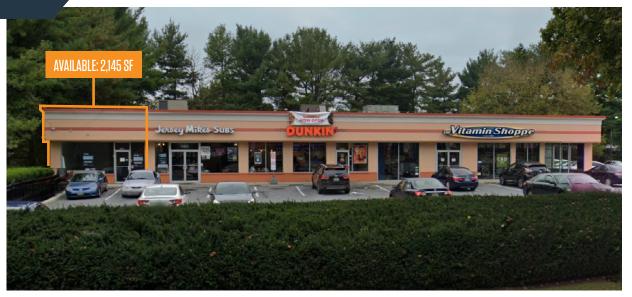

9400 Reisterstown Road, Owings Mills 21117 Baltimore County

- Adjacent to only Tesla dealership in the Baltimore MSA
- Great visibility from Reisterstown Road [30.9K Daily Traffic]
- Affluent and dense surrounding population