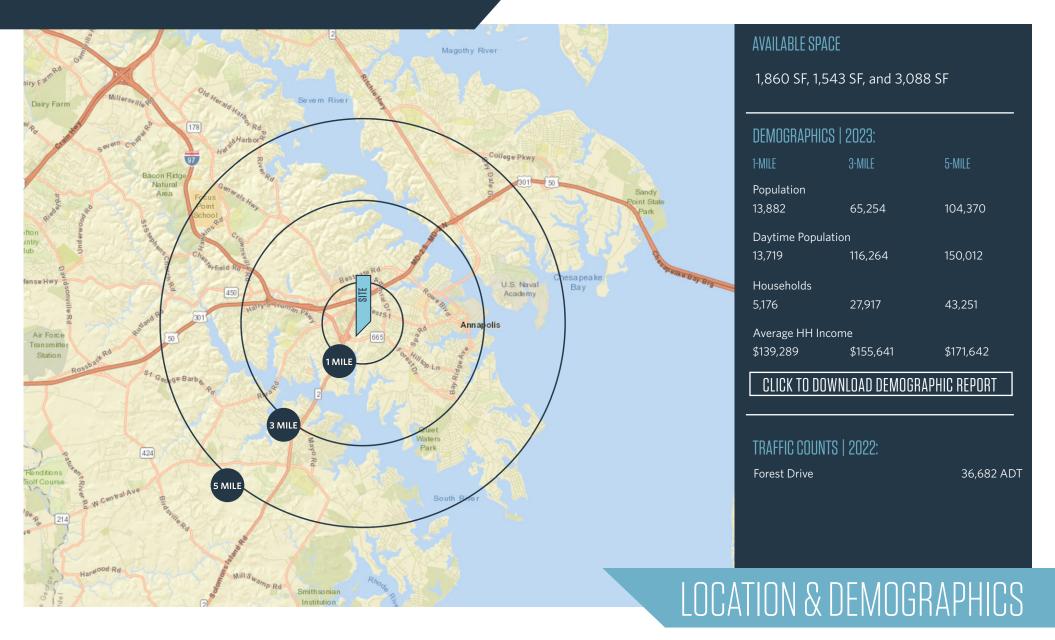

- CVS anchored center located on Forest Drive in Annapolis with close proximity to the Town Center
- Located at high traffic signalized intersection
- AVAILABLE: Drive-thru up to 1,860 SF with outdoor seating, 1,543 SF, and 3,088 SF
- Ideal for quick serve restaurants