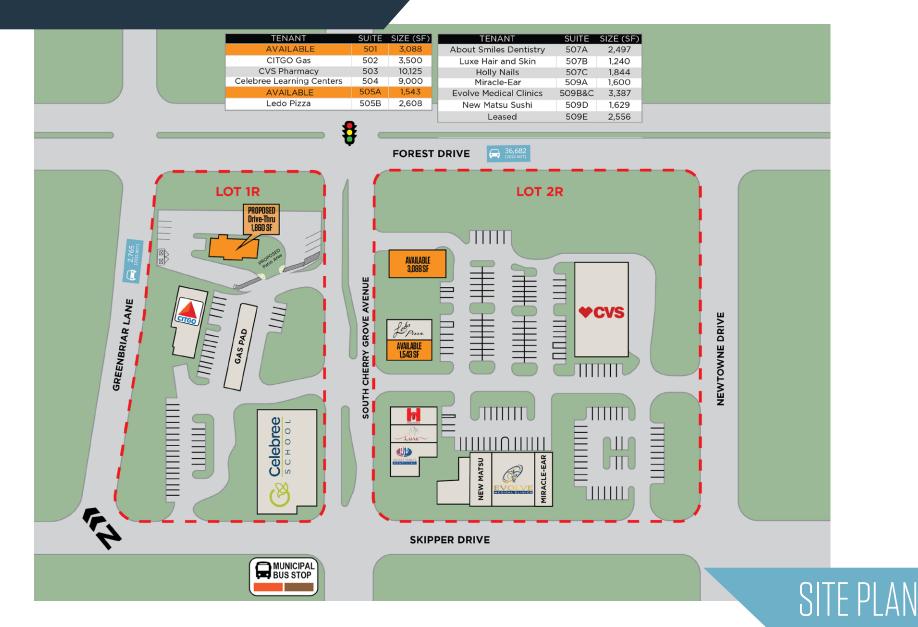

- CVS anchored center located on Forest Drive in Annapolis with close proximity to the Town Center
- Located at high traffic signalized intersection
- AVAILABLE: Drive-thru up to 1,860 SF with outdoor seating, 1,543 SF, and 3,088 SF
- Ideal for quick serve restaurants

Forest Dr & Cherry Grove Ave, Annapolis, MD 21401 Anne Arundel County