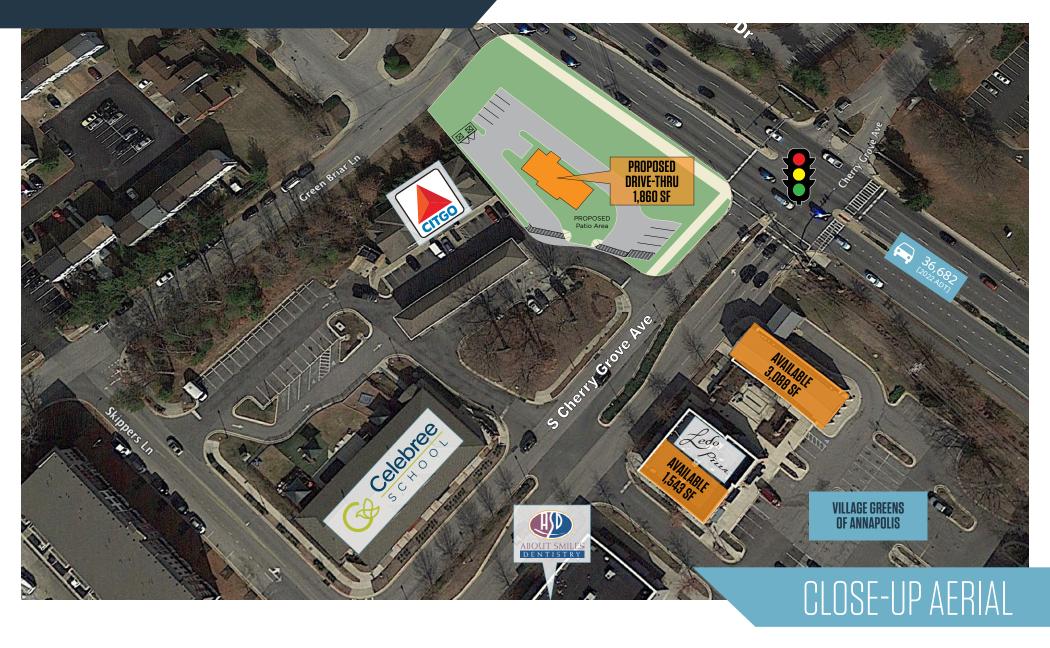

- CVS anchored center located on Forest Drive in Annapolis with close proximity to the Town Center
- Located at high traffic signalized intersection
- AVAILABLE: Drive-thru up to 1,860 SF with outdoor seating, 1,543 SF, and 3,088 SF
- Ideal for quick serve restaurants

Forest Dr & Cherry Grove Ave, Annapolis, MD 21401 Anne Arundel County