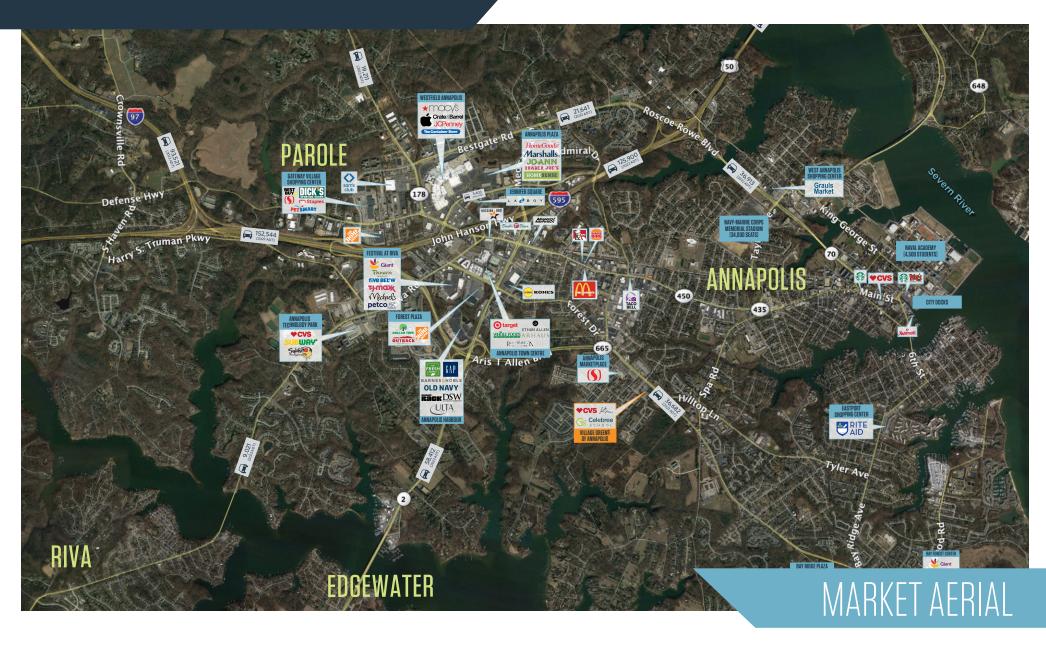

- CVS anchored center located on Forest Drive in Annapolis with close proximity to the Town Center
- Located at high traffic signalized intersection
- AVAILABLE: Drive-thru up to 1,860 SF with outdoor seating, 1,543 SF, and 3,088 SF
- Ideal for quick serve restaurants

Forest Dr & Cherry Grove Ave, Annapolis, MD 21401 Anne Arundel County