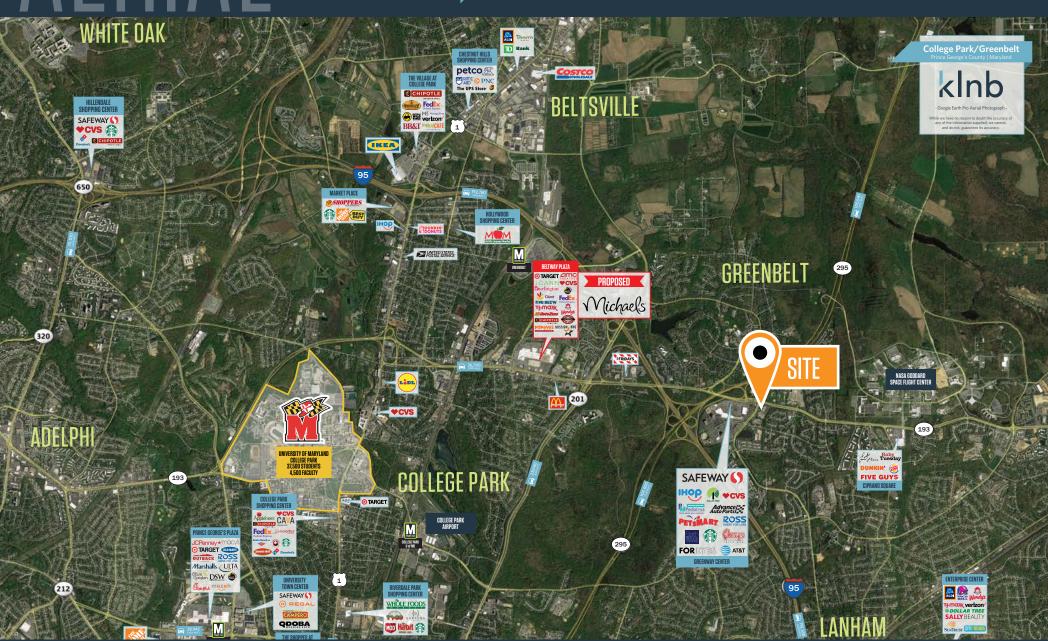

-1433





### **COMMERCE CENTER I**

7701 GREENBELT ROAD, GREENBELT, MD, 20770, PRINCE GEORGE'S COUNTY



#### **AVAILABLE SPACE**

 Ranging from ±1,244 SF to 88,459 SF

#### **BUILDING FEATURES**

- For Lease/Sale (great user purchase opportunity)
- Class A, five-story office building
- · Recently renovated
- Zoned C-O (Commercial Office)
- Abundant parking: 4/1,000 SF
- Truist Bank and East Pearl Bistro on first floor
- Verizon FIOS and Comcast available
- Immediate access to the Capital Beltway (I-495/I-95) and the Baltimore/Washington Parkway (Route 295)
- Near NASA Goddard Space Flight Center, University of Maryland, Greenbelt Metro and many amenities
- Rent: \$20.50/SF, FS



# **AERIAL**

### **COMMERCE CENTER I**

7701 GREENBELT ROAD, GREENBELT, MD, 20770, PRINCE GEORGE'S COUNTY



**AARON CARROLL** 

ABBY GLASSBERG

333 agl

aglassberg@klnb.com | 443-574-1433



# COMMERCE CENTER I 7701 GREENBELT, MD, 20770, PRINCE GEORGE'S COUNTY

#### 2<sup>ND</sup> FLOOR PLAN





# COMMERCE CENTER I 7701 GREENBELT, MD, 20770, PRINCE GEORGE'S COUNTY

SUITE 340: 11,805 SF





# FLOOR PLAN COMMERCE CENTER I 7701 GREENBELT, MD, 20770, PRINCE GEORGE'S COUNTY

#### 4<sup>TH</sup> FLOOR PLAN: FULL FLOOR AVAILABLE - 27,280 SF





# FLOOR PLAN COMMERCE CENTER I 7701 GREENBELT, MD, 20770, PRINCE GEORGE'S COUNTY

#### SUITE 504: 5,010 SF (BUILT OUT AS MEDICAL)





# COMMERCE CENTER I 7701 GREENBELT, MD, 20770, PRINCE GEORGE'S COUNTY

**SUITE 506: 1,877 SF** 





# PHOTOS

### **COMMERCE CENTER I**

7701 GREENBELT ROAD, GREENBELT, MD, 20770, PRINCE GEORGE'S COUNTY











#### FOR