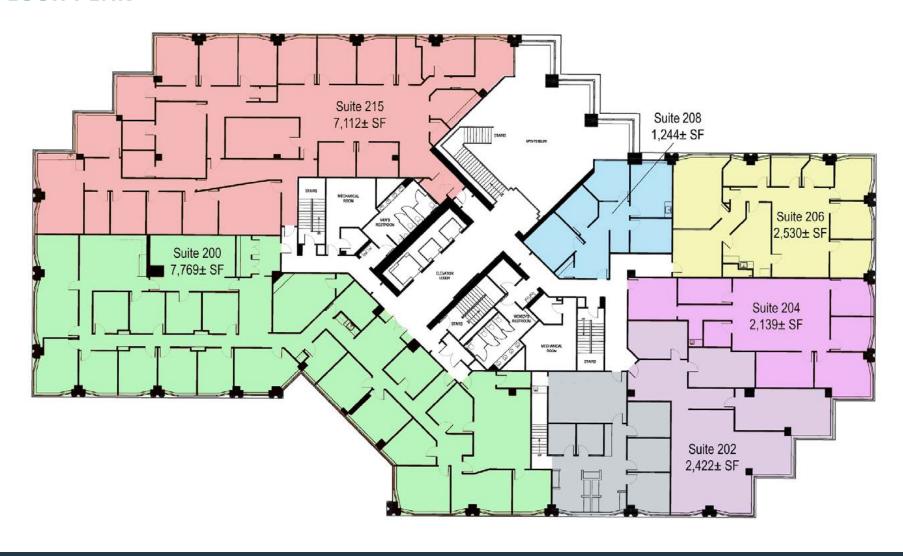

# COMMERCE CENTER I 7701 GREENBELT, MD, 20770, PRINCE GEORGE'S COUNTY

#### 2<sup>ND</sup> FLOOR PLAN