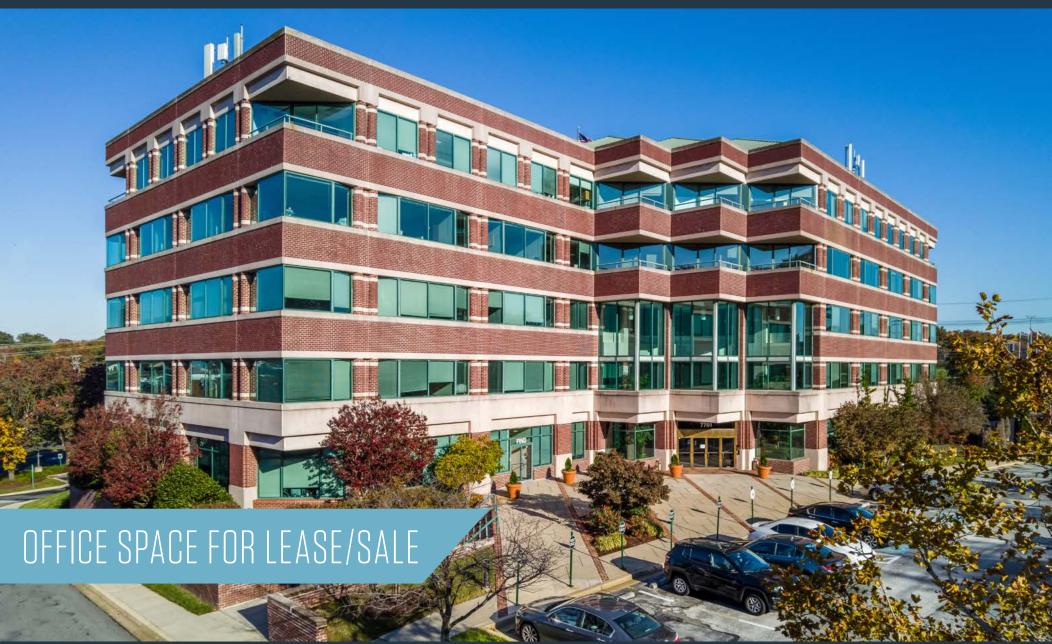

### **COMMERCE CENTER I**

7701 GREENBELT ROAD, GREENBELT, MD 20770, PRINCE GEORGE'S COUNTY

**AARON CARROLL** 

ABBY GLASSBERG

aglassberg@klnb.com | 443-574-1433

### **COMMERCE CENTER I**

7701 GREENBELT ROAD, GREENBELT, MD, 20770, PRINCE GEORGE'S COUNTY

#### **BUILDING FEATURES**

- For Lease/Sale (great user purchase opportunity)
- Class A, five-story office building
- · Recently renovated
- Zoned C-O (Commercial Office)
- Abundant parking: 4/1,000 SF
- Truist Bank and East Pearl Bistro on first floor
- Verizon FIOS and Comcast available
- Immediate access to the Capital Beltway (I-495/I-95) and the Baltimore/Washington Parkway (Route 295)
- Near NASA Goddard Space Flight Center, University of Maryland, Greenbelt Metro and many amenities
- Rent: \$20.50/SF, FS