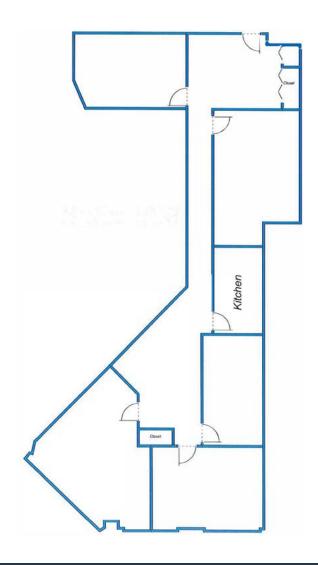

# COMMERCE CENTER I 7701 GREENBELT, MD, 20770, PRINCE GEORGE'S COUNTY

**SUITE 506: 1,877 SF** 