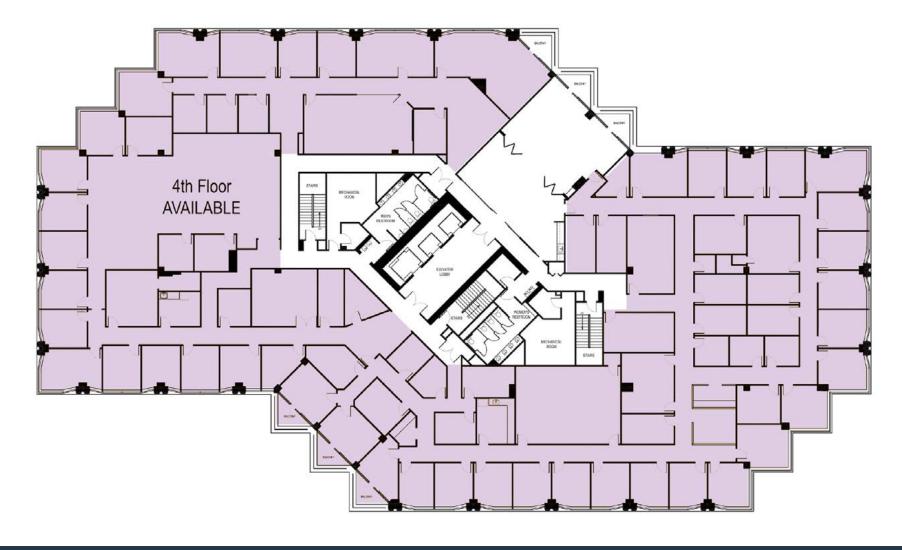

# FLOOR PLAN COMMERCE CENTER I 7701 GREENBELT, MD, 20770, PRINCE GEORGE'S COUNTY

#### 4<sup>TH</sup> FLOOR PLAN: FULL FLOOR AVAILABLE - 27,280 SF