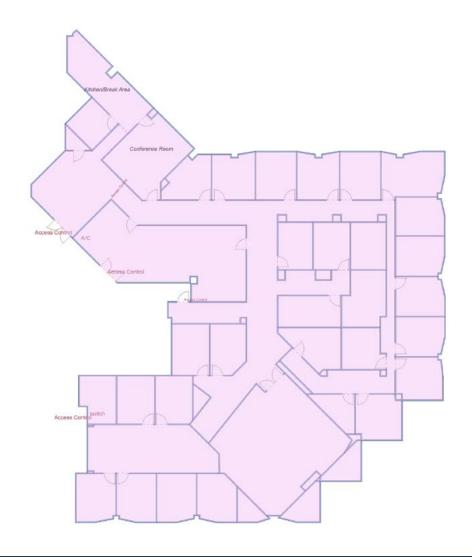

# COMMERCE CENTER I 7701 GREENBELT, MD, 20770, PRINCE GEORGE'S COUNTY

#### 2<sup>ND</sup> FLOOR PLAN