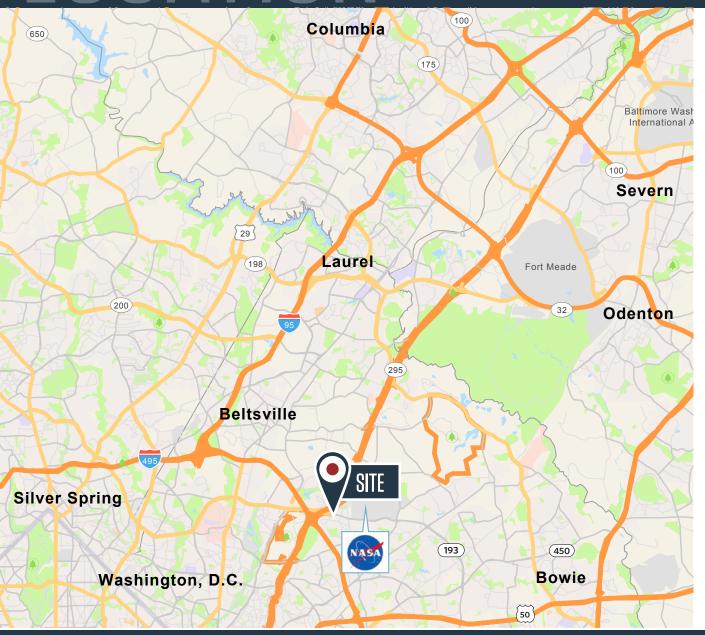

#### **BUILDING FEATURES**

- For Lease/Sale (great user purchase opportunity)
- Class A, five-story office building
- · Recently renovated
- Zoned C-O (Commercial Office)
- Abundant parking: 4/1,000 SF
- Truist Bank and East Pearl Bistro on first floor
- Verizon FIOS and Comcast available
- Immediate access to the Capital Beltway (I-495/I-95) and the Baltimore/Washington Parkway (Route 295)
- Near NASA Goddard Space Flight Center, University of Maryland, Greenbelt Metro and many amenities
- Rent: \$20.50/SF, FS