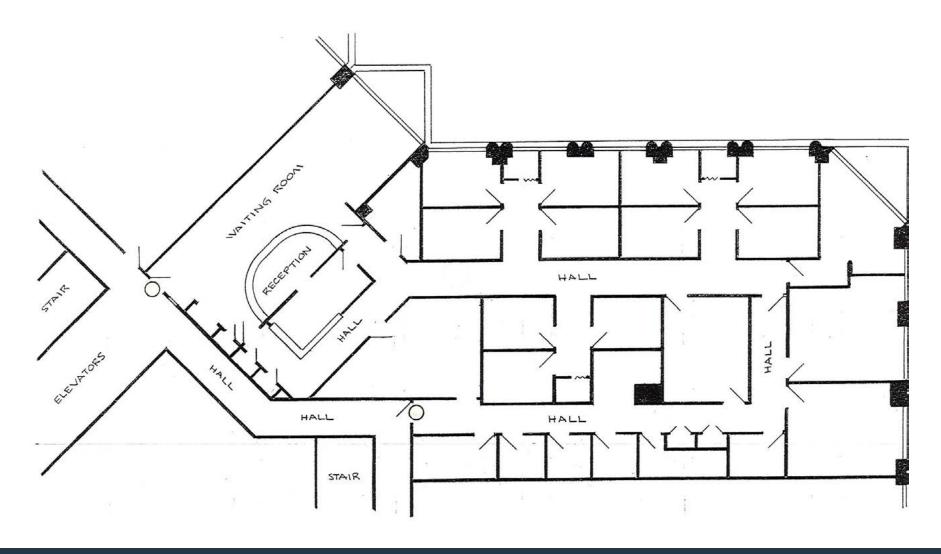

# COMMERCE CENTER I 7701 GREENBELT, MD, 20770, PRINCE GEORGE'S COUNTY

SUITE 340: 11,805 SF