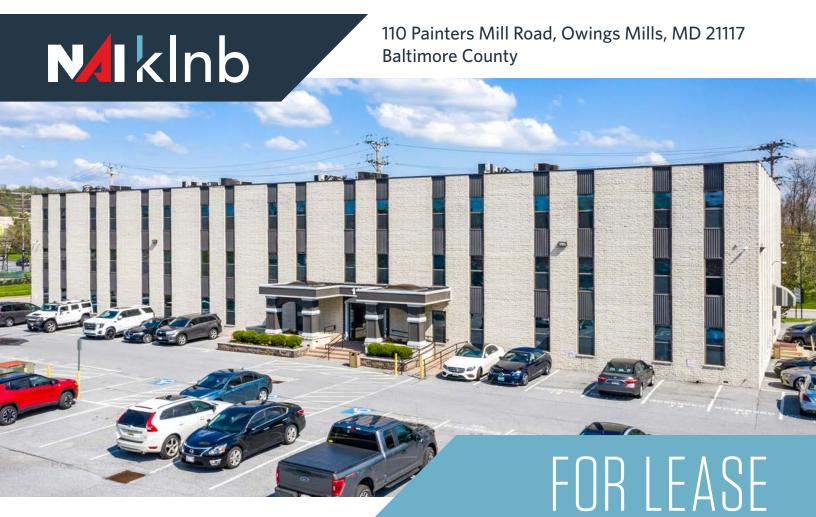

## 110 PAINTERS MILL ROAD

Owings Mills, MD 21117 I Baltimore County

## PROPERTY HIGHLIGHTS:

Rentable Building Area: 43,200 SF

Availabilities:

» **102:** 777 square feet

» **202:** 1,506 square feet

» **215:** 1,527 square feet

Rental Rate: \$20.00/sf + utilities

Parking: Ample parking