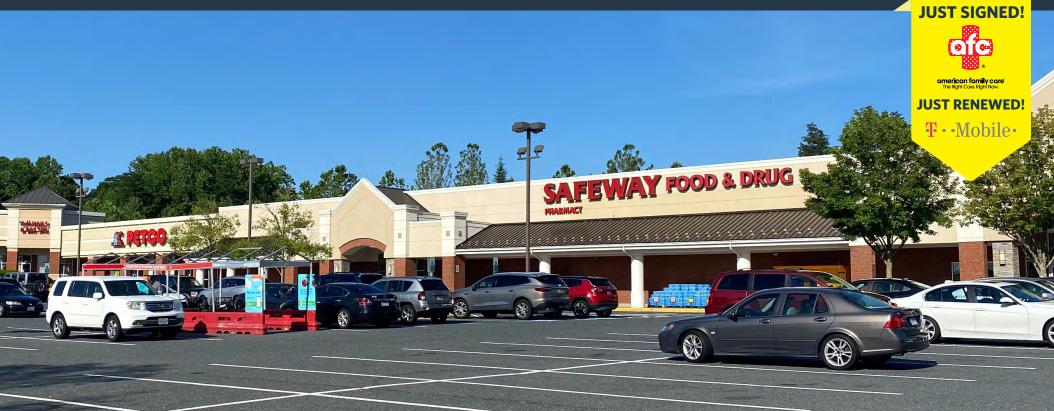

### **CHESHIRE STATION** 4215 CHESHIRE STATION PLAZA, DALE CITY, VA 22193

### **RETAIL FOR LEASE**

- Approximately 105,000 SF, Safeway anchored shopping center located along Minnieville Rd (42,400 ADT) and Dale Blvd (25,000 ADT) in Dale City, VA.
- 1,190 SF "turnkey" salon space available.
- Strong demographics— median household income of \$110,221 within 3-mile radius.
- Within 10 minute drive of major retail nodes such as Potomac Mills, Stonebridge at Potomac Town Center, and Smoketown Station.