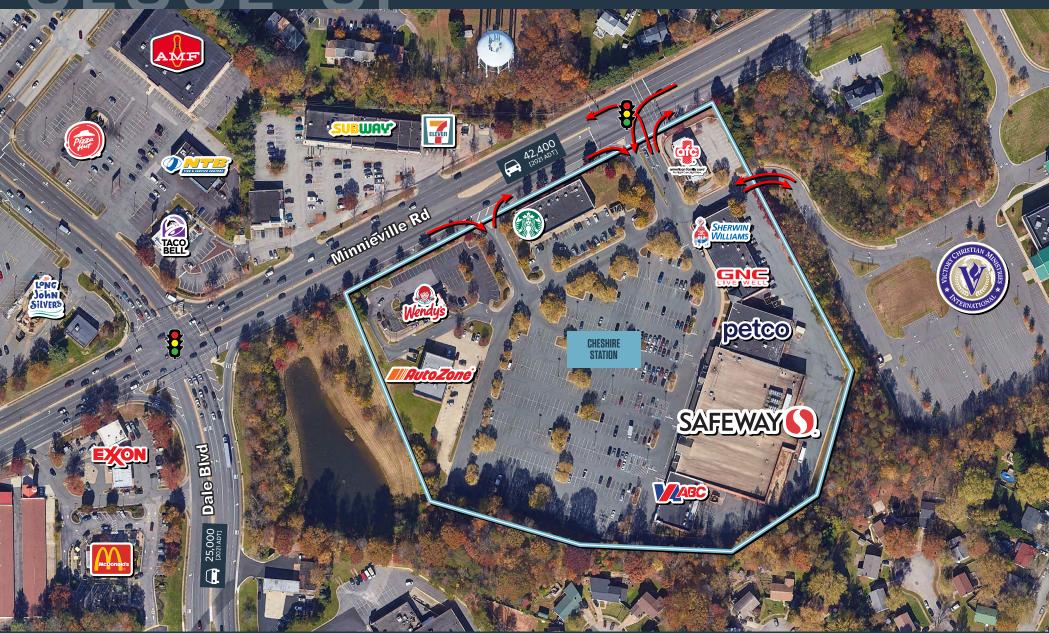

#### **CHESHIRE STATION** 4215 CHESHIRE STATION PLAZA, DALE CITY, VA 22193

പ്പം

can form y

440

410

PETCO

SHERWIN-WILLIAMS

**T** · Mobile

GNC

kInb

AVAILABLE NEGOTIATING POSTNET LEASED  $\nabla$ 100 Tobacco Home 1,120 6,300 120 Virginia ABC S NAP 200 Safeway 55,163 300 Petco 12,000 MAutoZon 410 My Nails 2,100 420 1,190 Available 430 GNC 1.260 T-Mobile 440 2,800 460 Golden House 1,400 470 Sherwin Williams Company 4,821 500A American Family Care 2,500 600 BMH Physical Therapy 1,680 601 PostNet 1,200 602 Derby Empire 1,200 603 Boost Mobile 1,200 604 Kiki Riki 2,400 606 Starbucks 1,320 SAFEWAY ( 800 AutoZone 5,400

Total Square Feet:

105,054