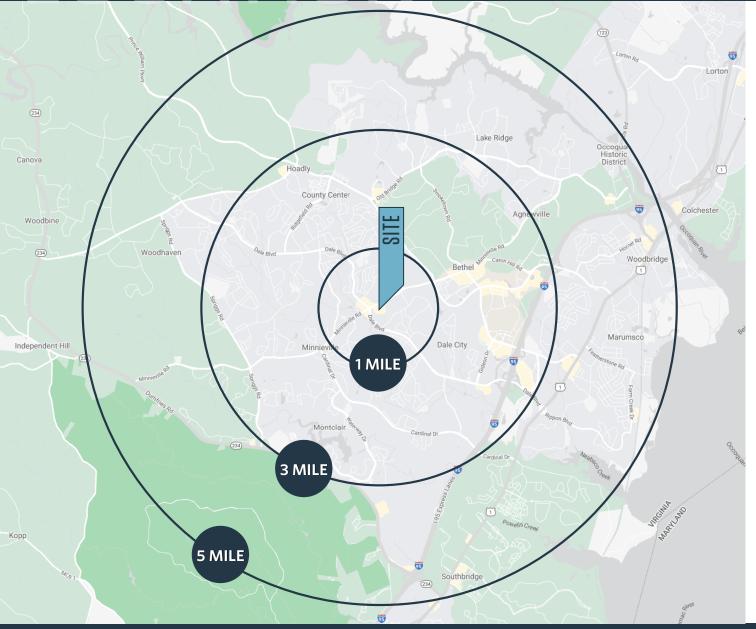

#### DEMOGRAPHICS | 2022:

| 1-MILE                      | 3-MILE          | 5-MILE    |
|-----------------------------|-----------------|-----------|
| Population<br>17,336        | 119,742         | 257,642   |
| Daytime Populatio<br>3,268  | on<br>40,294    | 66,302    |
| Households<br>5,554         | 36,615          | 82,632    |
| Median HH Incon<br>\$81,368 | ne<br>\$110,221 | \$107,425 |

#### TRAFFIC COUNTS | 2021:

| Minnieville Rd. | 42,400 ADT |
|-----------------|------------|
| Dale Blvd.      | 25,000 ADT |