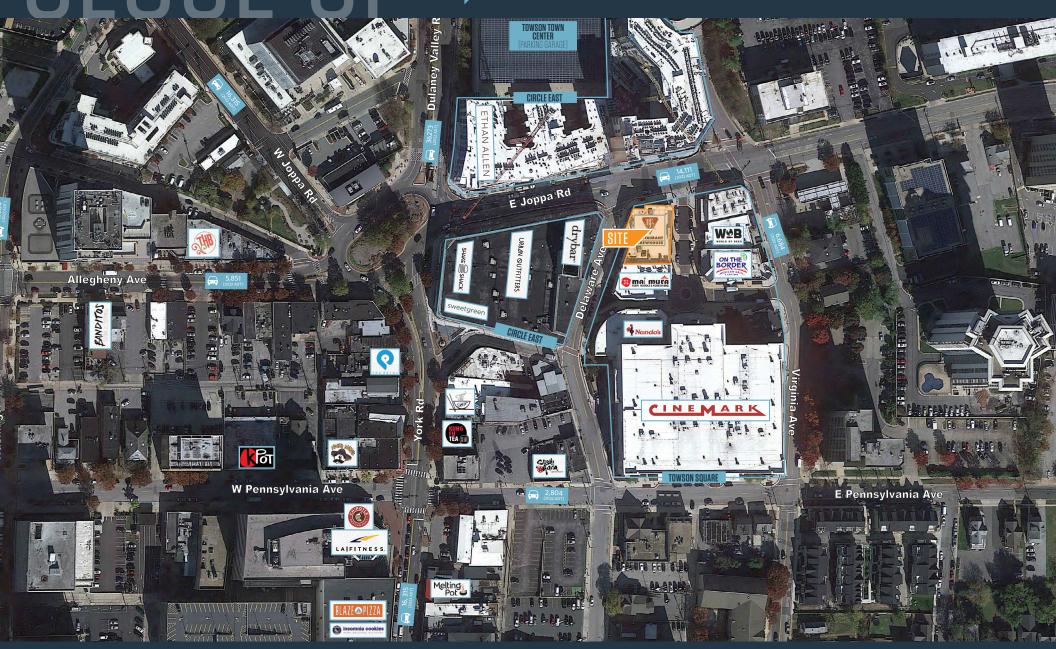

## FOR SUBLEASE: AVAILABLE THROUGH 4/30/2035

- 7,682 SF 2nd Gen Restaurant Space
- Located in the heart of Towson, Maryland, surrounding mixed-use destination featuring retail, apartments and office
- Located within close proximity to Towson University and Goucher College, totaling over 25,000 students
- Directly adjacent to Towson Town Center with over 1150 parking spaces including 4 vehicular garage entrances / exits and 6 pedestrian access points

#### TRAFFIC COUNTS | 2022:

E Joppa Road 14,111 ADT York Road 16,315 ADT

101 E JOPPA ROAD, BALTIMORE, MD 21286, BALTIMORE COUNTY

**ALEX SHEARER** 

DIMITRI GEORGELAKOS

dgeorgelakos@klnb.com | 703-268-2710

**ALEX SHEARER** 