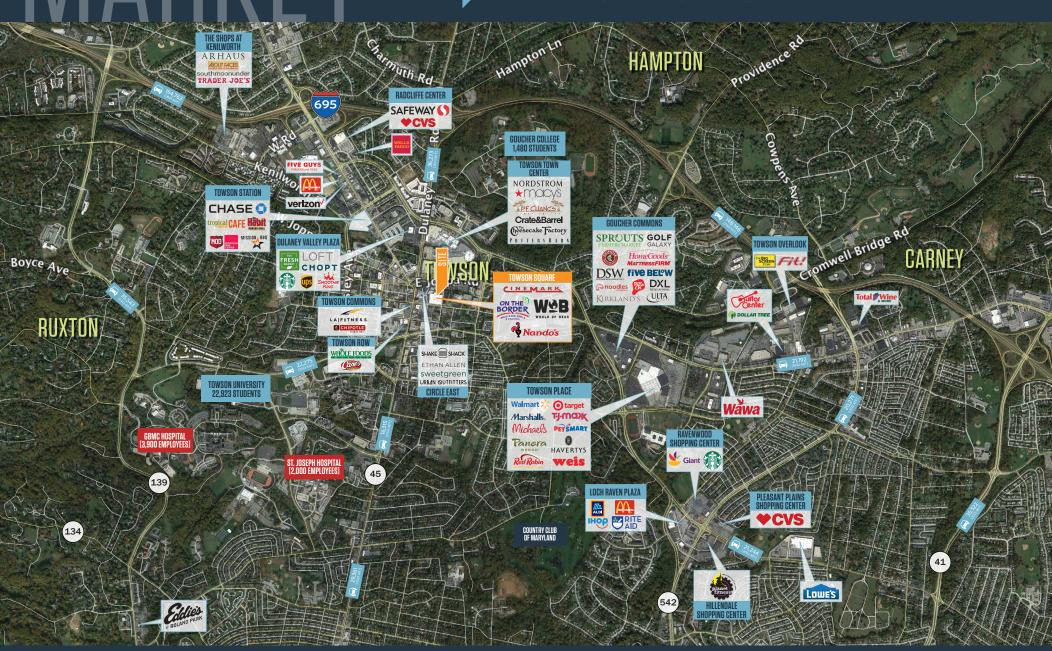

## JOIN THESE RETAILERS

sweetgreen

TOWN CENTER CINEMARK

## FOR SUBLEASE: AVAILABLE THROUGH 4/30/2035

- 7,682 SF 2nd Gen Restaurant Space
- Located in the heart of Towson, Maryland, surrounding mixed-use destination featuring retail, apartments and office
- Located within close proximity to Towson University and Goucher College, totaling over 25,000 students
- Directly adjacent to Towson Town Center with over 1150 parking spaces including 4 vehicular garage entrances / exits and 6 pedestrian access points