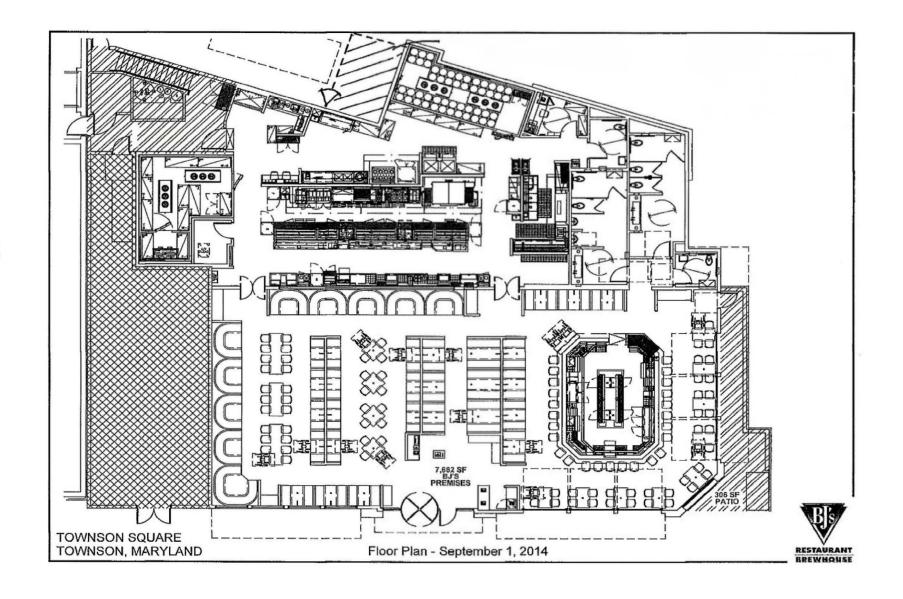

## FOR SUBLEASE: AVAILABLE THROUGH 4/30/2035

- 7,682 SF 2nd Gen Restaurant Space
- Located in the heart of Towson, Maryland, surrounding mixed-use destination featuring retail, apartments and office
- Located within close proximity to Towson University and Goucher College, totaling over 25,000 students
- Directly adjacent to Towson Town Center with over 1150 parking spaces including 4 vehicular garage entrances / exits and 6 pedestrian access points

#### PROPERTY HIGHLIGHTS:

7,682 SF 2nd Gen Restaurant Space