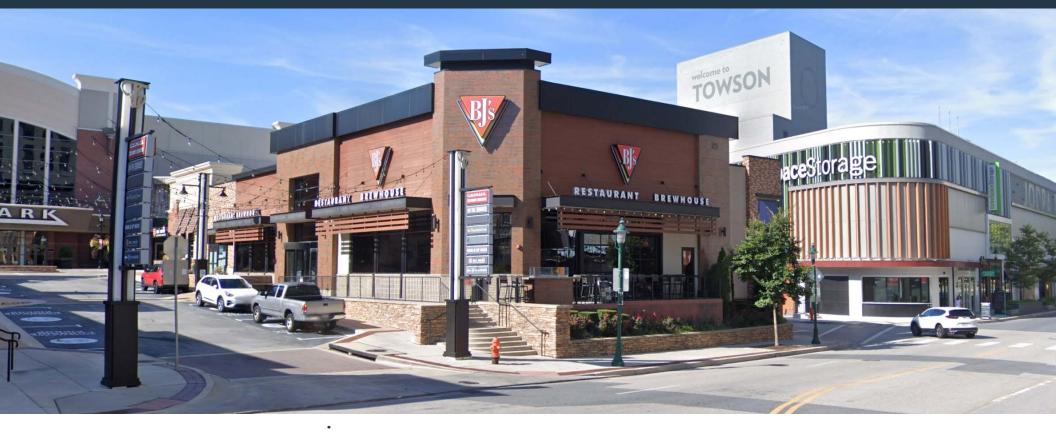

## BJ'S BREWHOUSE - SUBLEASE

101 E JOPPA ROAD. BALTIMORE, MD 21286, BALTIMORE COUNTY

## FOR SUBLEASE: AVAILABLE THROUGH 4/30/2035

- 7,682 SF 2nd Gen Restaurant Space
- Located in the heart of Towson, Maryland, surrounding mixed-use destination featuring retail, apartments and office
- Located within close proximity to Towson University and Goucher College, totaling over 25,000 students
- Directly adjacent to Towson Town Center with over 1150 parking spaces including 4 vehicular garage entrances / exits and 6 pedestrian access points

#### PROPERTY HIGHLIGHTS:

7,682 SF 2nd Gen Restaurant Space