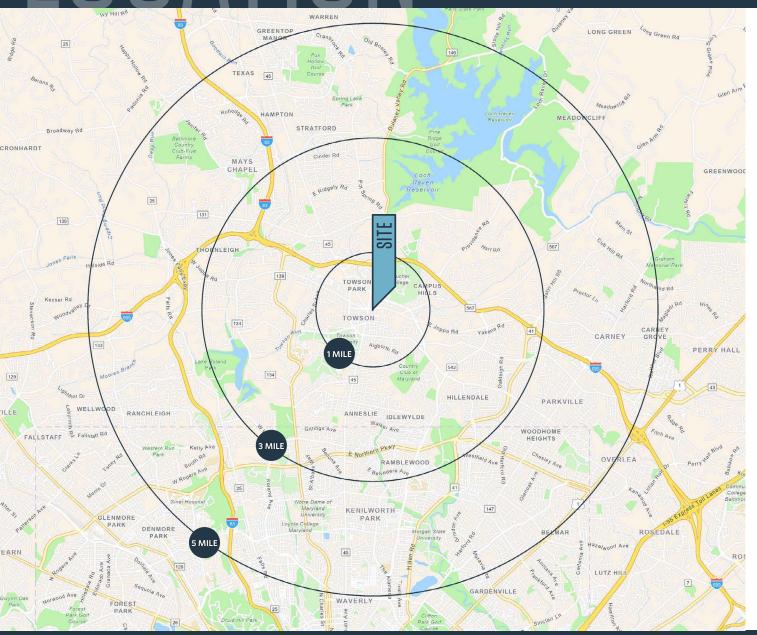

#### DEMOGRAPHICS | 2023:

| 1-MILE     | 3-MILE | 5-MILE |
|------------|--------|--------|
| Population |        |        |

21,142 119,990 331,645

**Daytime Population** 

33,275 130,140 300,042

Households

8,274 47,685 126,877

Average HH Income

\$106,033 \$132,250 \$124,127