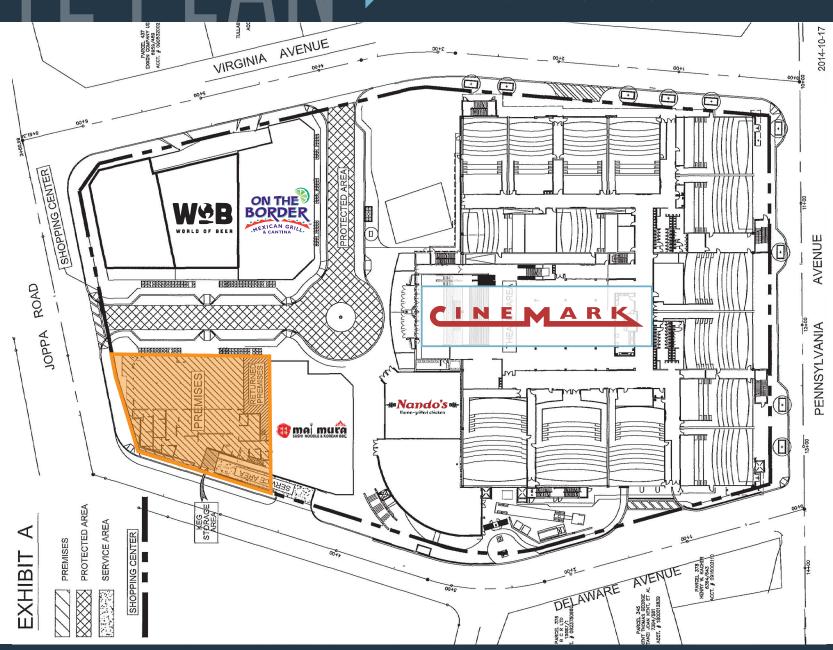

## JOIN THESE RETAILERS

sweetgreen

TOWN CENTER CINEMARK

## FOR SUBLEASE: AVAILABLE THROUGH 4/30/2035

- 7,682 SF 2nd Gen Restaurant Space
- Located in the heart of Towson, Maryland, surrounding mixed-use destination featuring retail, apartments and office
- Located within close proximity to Towson University and Goucher College, totaling over 25,000 students
- Directly adjacent to Towson Town Center with over 1150 parking spaces including 4 vehicular garage entrances / exits and 6 pedestrian access points