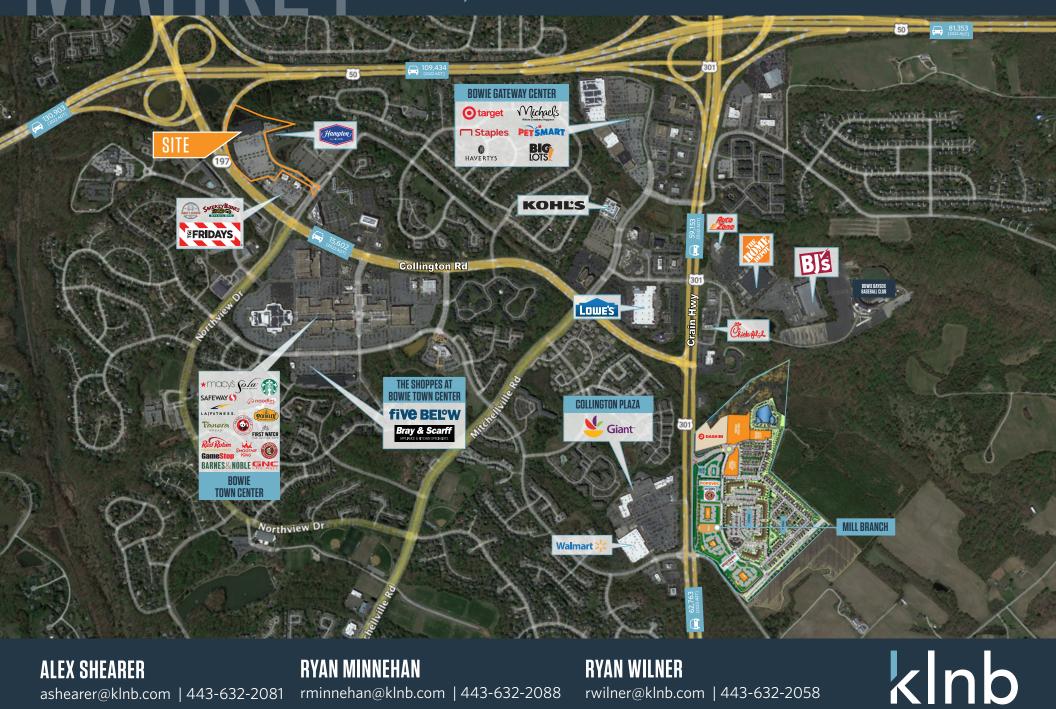

### SALE OR LEASE

rminnehan@klnb.com | 443-632-2088

- 55,027 SF [former Regal Cinemas] building on 11.922 acres
- Located immediately adjacent to the major interchange of Rt. 50 [109,434 ADT], and Rt. 197 [15,602 ADT] in Bowie, MD [Prince George's County]

#### TRAFFIC COUNTS | 2022:

Collington Rd [MD-197] John Hanson Hwy [IS-595] 15,602 ADT 109,434 ADT