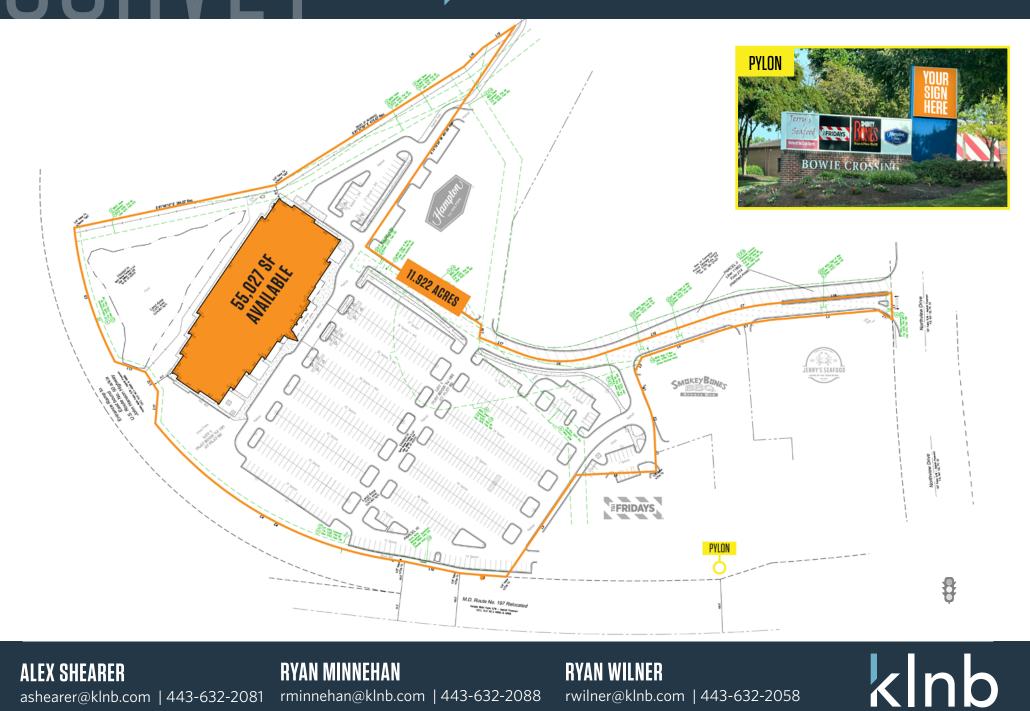

### SALE OR LEASE

rminnehan@klnb.com | 443-632-2088

- 55,027 SF [former Regal Cinemas] building on 11.922 acres
- Located immediately adjacent to the major interchange of Rt. 50 [109,434 ADT], and Rt. 197 [15,602 ADT] in Bowie, MD [Prince George's County]

rwilner@klnb.com | 443-632-2058

- Zoning: Commercial, General and Office [CGO] which permits a diverse range of uses
- Dense suburban market with a population of 105,000, and average household income of \$178,000 within 5 miles

### **PROPERTY HIGHLIGHTS:**

- Building Size: 55,027 Square Feet
- Land Area: 11.922 Acres