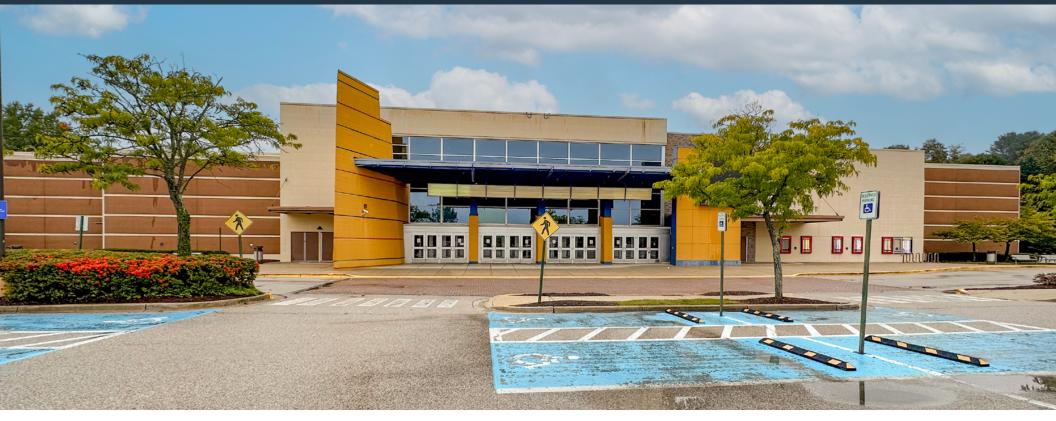

### SALE OR LEASE

rminnehan@klnb.com | 443-632-2088

- 55,027 SF [former Regal Cinemas] building on 11.922 acres
- Located immediately adjacent to the major interchange of Rt. 50 [109,434 ADT], and Rt. 197 [15,602 ADT] in Bowie, MD [Prince George's County]

### **PROPERTY HIGHLIGHTS:**

- Building Size: 55,027 Square Feet
- Land Area: 11.922 Acres