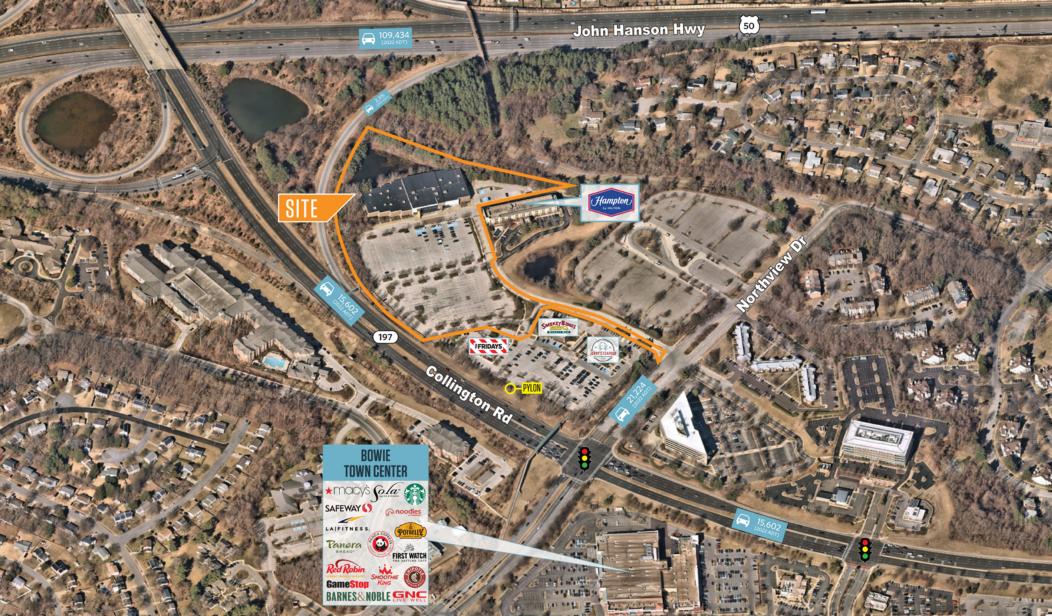

### SALE OR LEASE

rminnehan@klnb.com | 443-632-2088

- 55,027 SF [former Regal Cinemas] building on 11.922 acres
- Located immediately adjacent to the major interchange of Rt. 50 [109,434 ADT], and Rt. 197 [15,602 ADT] in Bowie, MD [Prince George's County]

#### TRAFFIC COUNTS | 2022:

Collington Rd [MD-197] John Hanson Hwy [IS-595] 15,602 ADT 109,434 ADT