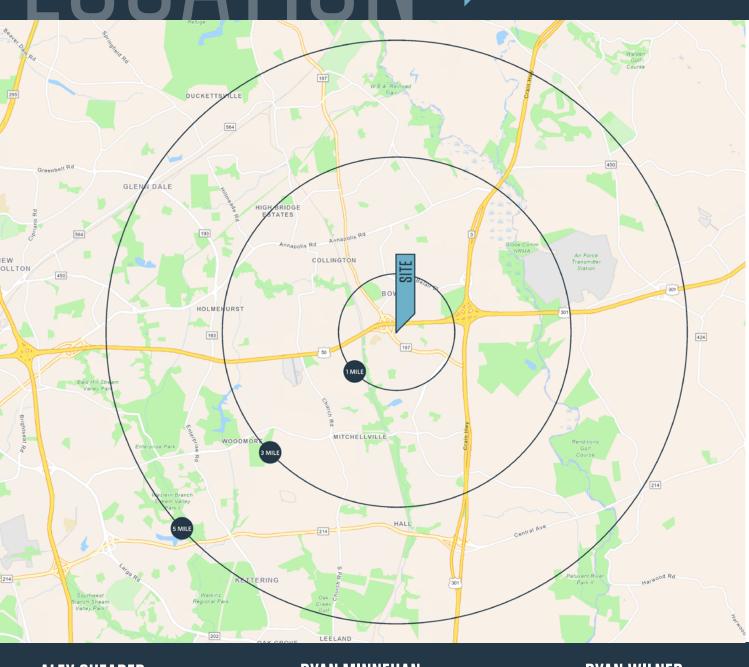

#### DEMOGRAPHICS | 2023:

| 1-MILE                       | 3-MILE          | 5-MILE    |
|------------------------------|-----------------|-----------|
| Population<br>10,925         | 56,802          | 124,535   |
| Daytime Populati<br>11,324   | on<br>49,434    | 104,778   |
| Households<br>4,347          | 20,348          | 43,428    |
| Average HH Inco<br>\$129,486 | me<br>\$168,750 | \$178,162 |

rwilner@klnb.com | 443-632-2058

- Zoning: Commercial, General and Office [CGO] which permits a diverse range of uses
- Dense suburban market with a population of 105,000, and average household income of \$178,000 within 5 miles