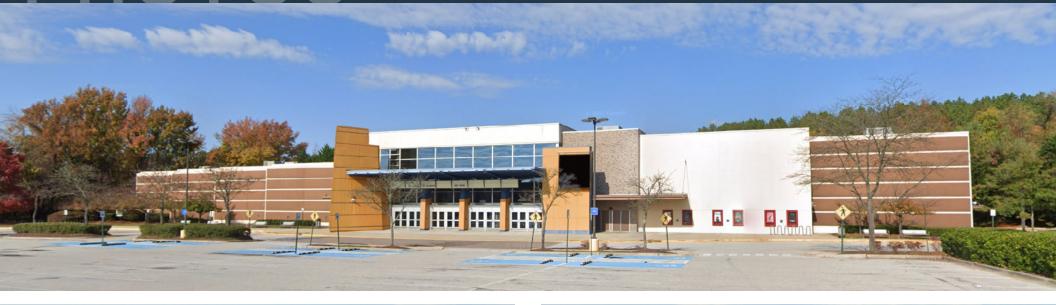

### SALE OR LEASE

rminnehan@klnb.com | 443-632-2088

- 55,027 SF [former Regal Cinemas] building on 11.922 acres
- Located immediately adjacent to the major interchange of Rt. 50 [109,434 ADT], and Rt. 197 [15,602 ADT] in Bowie, MD [Prince George's County]

### **PROPERTY HIGHLIGHTS:**

- Building Size: 55,027 Square Feet
- Land Area: 11.922 Acres