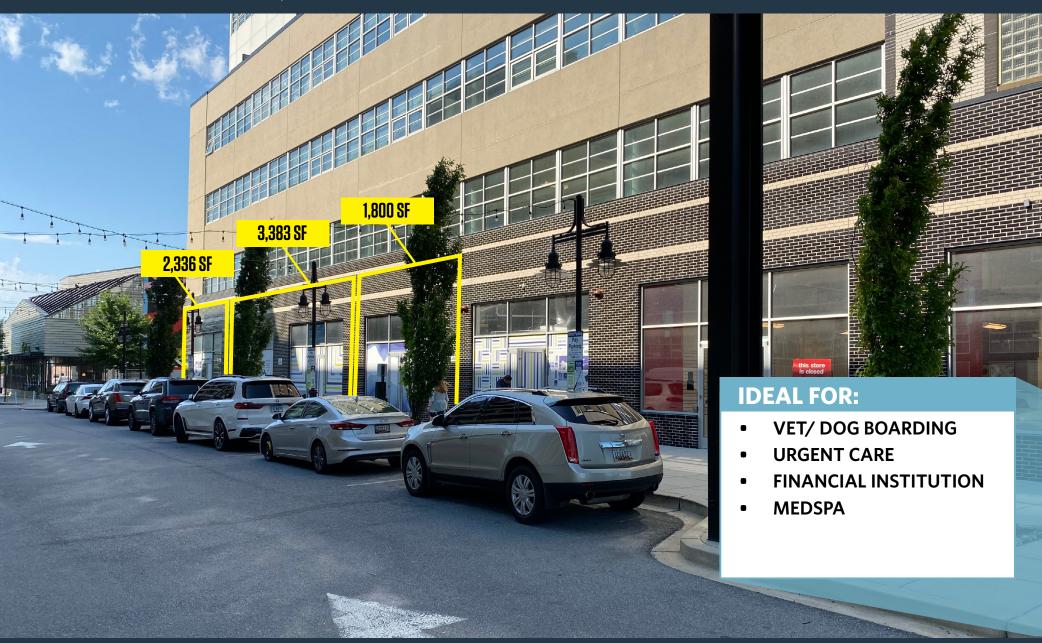

#### **AVAILABLE SPACE**

Flexible demising options along column lines. Timing: Immediate

**CLICK FOR WALK THRU** 