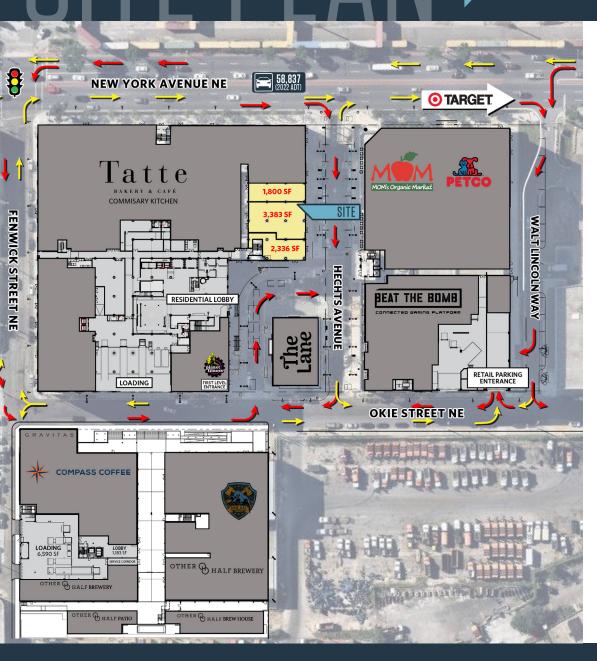

# klnb

# SMALL SHOPS ALONG HECHT AVE

2008 HECHT AVE NE, WASHINGTON, DC 20002



### SMALL SHOPS ALONG HECHT AVE

2008 HECHT AVE NE, WASHINGTON, DC 20002



#### **AVAILABLE SPACE**

Flexible demising options along column lines. Timing: Immediate

**CLICK FOR WALK THRU** 









## SMALL SHOPS ALONG HECHT AVE

2008 HECHT AVE NE, WASHINGTON, DC 20002



## 630 DEDICATED RETAIL PARKING SPACES (LEVELS P1-P4)



#### **RESIDENTIAL UNITS**



# MARKET

### SMALL SHOPS ALONG HECHT AVE

2008 HECHT AVE NE, WASHINGTON, DC 20002





### SMALL SHOPS ALONG HECHT AVE

#### MINUTE DRIVE TIME TAPESTRY



APTOPS & LATTES HOUSEHOLDS: 16,642 (18.9%) MEDIAN AGE: 37.4



METRO RENTERS HOUSEHOLDS: 12.252 (13.9%) MEDIAN AGE: 32.5



TRENDSETTERS HOUSEHOLDS: 11.507 (13.1%) MEDIAN AGE: 36.3

#### 10 MIN DRIVE 10 MIN WALK













| POPULATION         | 199,062   | 2,261    |
|--------------------|-----------|----------|
| DAYTIME POPULATION | 146,521   | 3,951    |
| <br>AVG HH INCOME  | \$148,082 | \$79,367 |
| EDUCATION          | 27.1%     | 19.6%    |
| HOUSEHOLDS         | 87,914    | 856      |

#### TRAFFIC COUNTS

NFW YORK AVF. .58,837 ADT