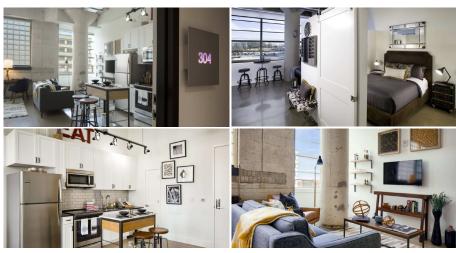

# klnb

# SMALL SHOPS ALONG HECHT AVE

2008 HECHT AVE NE, WASHINGTON, DC 20002



### SMALL SHOPS ALONG HECHT AVE

2008 HECHT AVE NE, WASHINGTON, DC 20002



#### **AVAILABLE SPACE**

Flexible demising options along column lines. Timing: Immediate

**CLICK FOR WALK THRU** 









## SMALL SHOPS ALONG HECHT AVE

2008 HECHT AVE NE, WASHINGTON, DC 20002



## 630 DEDICATED RETAIL PARKING SPACES (LEVELS P1-P4)



#### **RESIDENTIAL UNITS**



# MARKET

### SMALL SHOPS ALONG HECHT AVE

2008 HECHT AVE NE, WASHINGTON, DC 20002





### SMALL SHOPS ALONG HECHT AVE

#### MINUTE DRIVE TIME TAPESTRY



APTOPS & LATTES HOUSEHOLDS: 16,642 (18.9%) MEDIAN AGE: 37.4



METRO RENTERS HOUSEHOLDS: 12.252 (13.9%) MEDIAN AGE: 32.5



TRENDSETTERS HOUSEHOLDS: 11.507 (13.1%) MEDIAN AGE: 36.3

#### 10 MIN DRIVE 10 MIN WALK













| POPULATION         | 199,062   | 2,261    |
|--------------------|-----------|----------|
| DAYTIME POPULATION | 146,521   | 3,951    |
| <br>AVG HH INCOME  | \$148,082 | \$79,367 |
| EDUCATION          | 27.1%     | 19.6%    |
| HOUSEHOLDS         | 87,914    | 856      |

#### TRAFFIC COUNTS

NFW YORK AVF. .58,837 ADT







# klnb

## SMALL SHOPS ALONG HECHT AVE

2008 HECHT AVE NE, WASHINGTON, DC 20002



**C