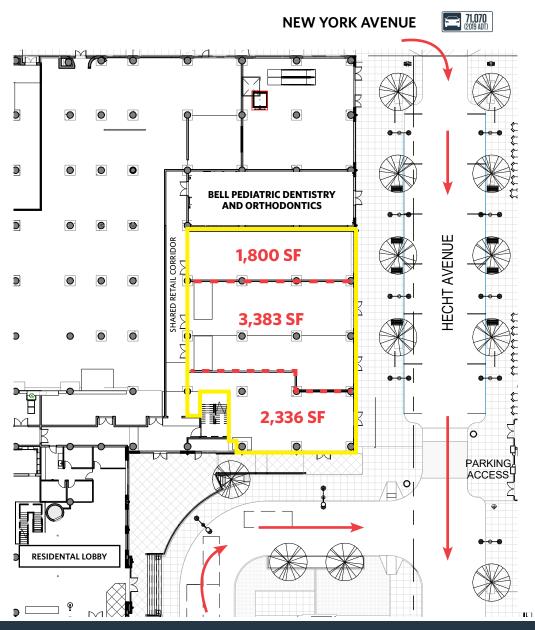

#### **AVAILABLE SPACE**

Flexible demising options along column lines. Timing: Immediate

**CLICK FOR WALK THRU** 