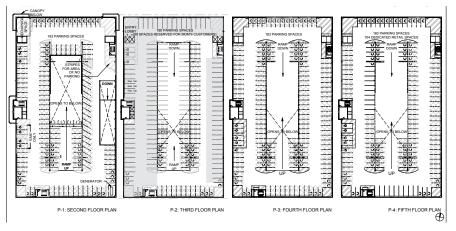

# klnb

# SMALL SHOPS ALONG HECHT AVE

2008 HECHT AVE NE, WASHINGTON, DC 20002



### SMALL SHOPS ALONG HECHT AVE

2008 HECHT AVE NE, WASHINGTON, DC 20002



#### **AVAILABLE SPACE**

Flexible demising options along column lines. Timing: Immediate

**CLICK FOR WALK THRU** 









## SMALL SHOPS ALONG HECHT AVE

2008 HECHT AVE NE, WASHINGTON, DC 20002



## 630 DEDICATED RETAIL PARKING SPACES (LEVELS P1-P4)



#### **RESIDENTIAL UNITS**



# MARKET

### SMALL SHOPS ALONG HECHT AVE

2008 HECHT AVE NE, WASHINGTON, DC 20002





### SMALL SHOPS ALONG HECHT AVE

#### MINUTE DRIVE TIME TAPESTRY



APTOPS & LATTES HOUSEHOLDS: 16,642 (18.9%) MEDIAN AGE: 37.4



METRO RENTERS HOUSEHOLDS: 12.252 (13.9%) MEDIAN AGE: 32.5



TRENDSETTERS HOUSEHOLDS: 11.507 (13.1%) MEDIAN AGE: 36.3

#### 10 MIN DRIVE 10 MIN WALK













| POPULATION         | 199,062   | 2,261    |
|--------------------|-----------|----------|
| DAYTIME POPULATION | 146,521   | 3,951    |
| <br>AVG HH INCOME  | \$148,082 | \$79,367 |
| EDUCATION          | 27.1%     | 19.6%    |
| HOUSEHOLDS         | 87,914    | 856      |

#### TRAFFIC COUNTS

NFW YORK AVF. .58,837 ADT







# klnb

## SMALL SHOPS ALONG HECHT AVE

2008 HECHT AVE N