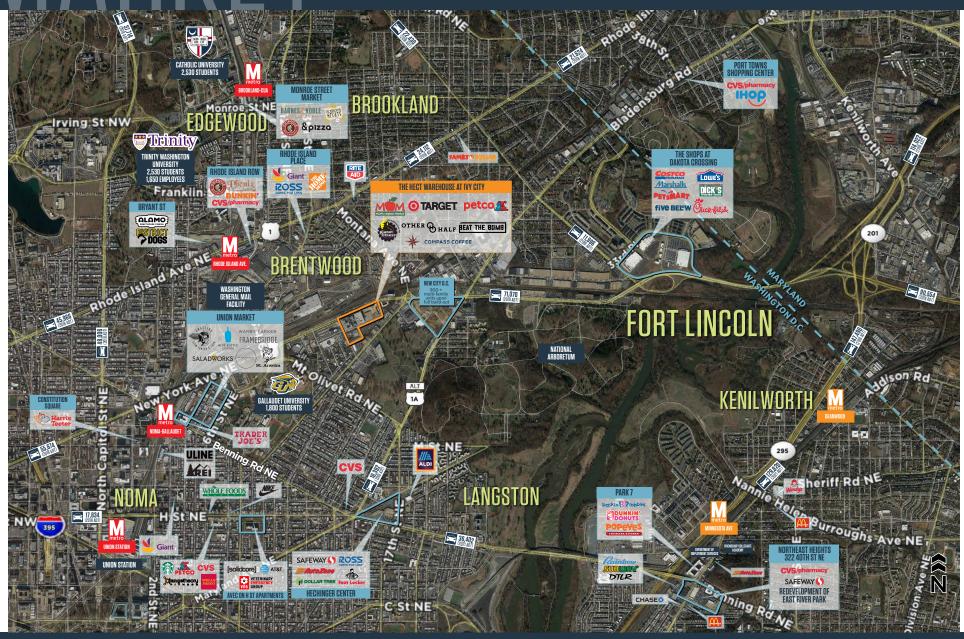

# klnb

# SMALL SHOPS ALONG HECHT AVE

2008 HECHT AVE NE, WASHINGTON, DC 20002



### SMALL SHOPS ALONG HECHT AVE

2008 HECHT AVE NE, WASHINGTON, DC 20002



#### **AVAILABLE SPACE**

Flexible demising options along column lines. Timing: Immediate

**CLICK FOR WALK THRU** 









## SMALL SHOPS ALONG HECHT AVE

2008 HECHT AVE NE, WASHINGTON, DC 20002



## 630 DEDICATED RETAIL PARKING SPACES (LEVELS P1-P4)



#### **RESIDENTIAL UNITS**



# MARKET

### SMALL SHOPS ALONG HECHT AVE

2008 HECHT AVE NE, WASHINGTON, DC 20002





### SMALL SHOPS ALONG HECHT AVE

#### MINUTE DRIVE TIME TAPESTRY



APTOPS & LATTES HOUSEHOLDS: 16,642 (18.9%) MEDIAN AGE: 37.4



METRO RENTERS HOUSEHOLDS: 12.252 (13.9%) MEDIAN AGE: 32.5



TRENDSETTERS HOUSEHOLDS: 11.507 (13.1%) MEDIAN AGE: 36.3

#### 10 MIN DRIVE 10 MIN WALK













| POPULATION         | 199,062   | 2,261    |
|--------------------|-----------|----------|
| DAYTIME POPULATION | 146,521   | 3,951    |
| <br>AVG HH INCOME  | \$148,082 | \$79,367 |
| EDUCATION          | 27.1%     | 19.6%    |
| HOUSEHOLDS         | 87,914    | 856      |

#### TRAFFIC COUNTS

NFW YORK AVF. .58,837 ADT







# klnb

## SMALL SHOPS ALONG HECHT AVE

2008 HECHT AVE NE, WASHINGTON, DC 20002



**CLICK TO VIEW PROPERTY WEBSITE**