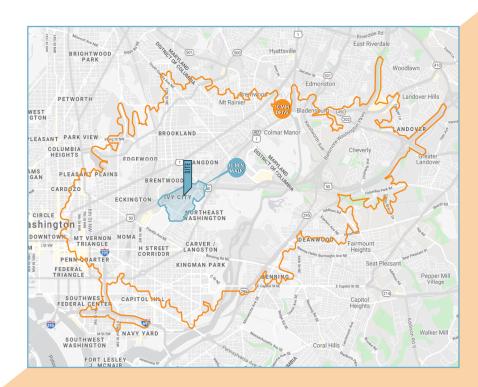

#### MINUTE DRIVE TIME TAPESTRY

APTOPS & LATTES HOUSEHOLDS: 16,642 (18.9%) MEDIAN AGE: 37.4

METRO RENTERS HOUSEHOLDS: 12.252 (13.9%) MEDIAN AGE: 32.5

TRENDSETTERS HOUSEHOLDS: 11.507 (13.1%) MEDIAN AGE: 36.3

#### 10 MIN DRIVE 10 MIN WALK

| POPULATION         | 199,062   | 2,261    |
|--------------------|-----------|----------|
| DAYTIME POPULATION | 146,521   | 3,951    |
| <br>AVG HH INCOME  | \$148,082 | \$79,367 |
| EDUCATION          | 27.1%     | 19.6%    |
| HOUSEHOLDS         | 87,914    | 856      |