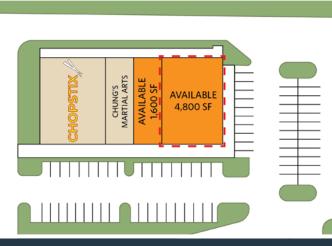

### **NEARBY RETAILERS**





**Great Clips** 



pharmacy"

### RETAIL FOR LEASE

- Prime retail available off heavily trafficked Rock Spring Road [21,083 AADT] and in close proximity to Downtown Bel Air and the Bel Air Bypass.
- The retail services the affluent communities in adjacent residential subdivisions, local schools, recreational facilities and senior living.
- Availability: 1,600 SF, 4,000 SF [available 7/31/24] & 4,800 SF
- Second-Generation Urgent Care Available 7/31/24 [4,000 SF]

# SITE PLAN BELAIR NORTH VILLAGE 1517-1525 ROCK SPRING ROAD, FOREST HILL, MD 21050



**ROCK SPRING RD** 



# SPACF 1

### BEL AIR NORTH VILLAGE

1517-1525 ROCK SPRING ROAD, FOREST HILL, MD 21050







# SPACE 2

## BEL AIR NORTH VILLAGE

1517-1525 ROCK SPRING ROAD, FOREST HILL, MD 21050









# PHOTOS

## BEL AIR NORTH VILLAGE

1517-1525 ROCK SPRING ROAD, FOREST HILL, MD 21050











## BEL AIR NORTH VILLAGE Rockspring Church Rd-BEL AIR North Village Montgomery CVS © Celebree TRUIST HH Great Clips Bernadette Dr Tuesday Morning verizon



klnb

# GLOSE-UP BELAIR NORTH VILLAGE 1517-1525 ROCK SPRING ROAD, FOREST HILL, MD 21050



**RACHEL KLEIN** 

klnb

### BEL AIR NORTH VILLAGE

1517-1525 ROCK SPRING ROAD, FOREST HILL, MD 21050



#### DEMOGRAPHICS | 2023:

1-MILE 3-MILE 5-MILE

Population

11,449 46,859 89,201

Daytime Population

2,849 24,029 89,359

Households

4,218 17,777 33,195

Average HH Income

\$127,745 \$136,499 \$146,740

#### CLICK TO DOWNLOAD DEMOGRAPHIC REPORT

### TRAFFIC COUNTS | 2022:

Rock Spring Rd 21,083 ADT



### BEL AIR NORTH VILLAGE kInb 1517-152