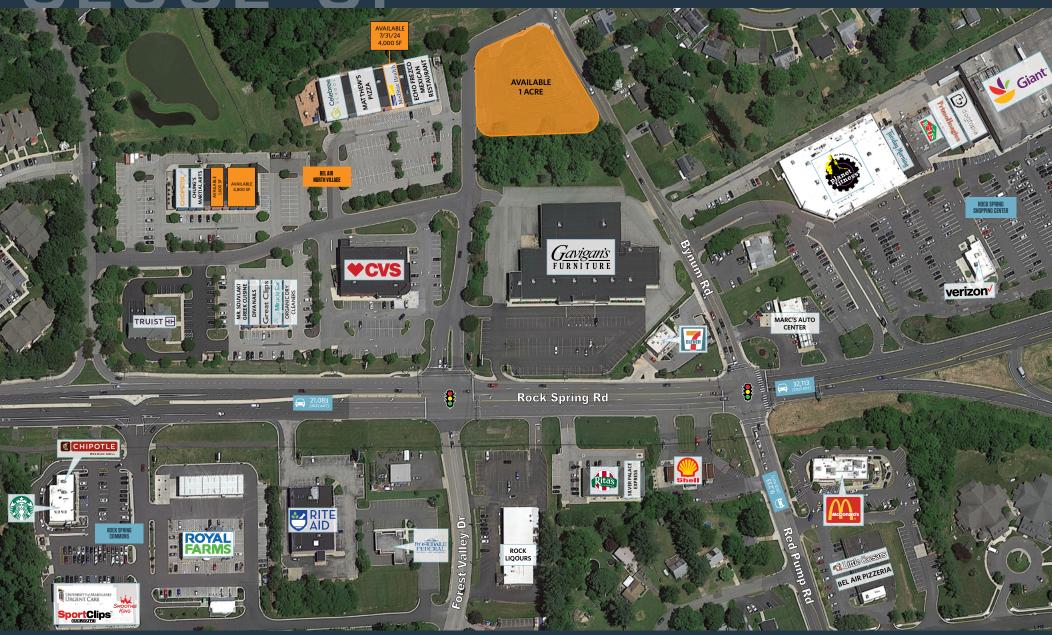

### RETAIL FOR LEASE

- Prime retail available off heavily trafficked Rock Spring Road [21,083 AADT] and in close proximity to Downtown Bel Air and the Bel Air Bypass.
- The retail services the affluent communities in adjacent residential subdivisions, local schools, recreational facilities and senior living.
- Availability: 1,600 SF, 4,000 SF [available 7/31/24] & 4,800 SF
- Second-Generation Urgent Care Available 7/31/24 [4,000 SF]

# SITE PLAN BELAIR NORTH VILLAGE 1517-1525 ROCK SPRING ROAD, FOREST HILL, MD 21050

**ROCK SPRING RD** 

# GLOSE-UP BELAIR NORTH VILLAGE 1517-1525 ROCK SPRING ROAD, FOREST HILL, MD 21050

**RACHEL KLEIN** 

klnb