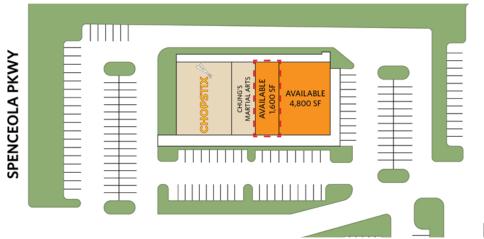

# SITE PLAN BELAIR NORTH VILLAGE 1517-1525 ROCK SPRING ROAD, FOREST HILL, MD 21050

**ROCK SPRING RD** 

### RETAIL FOR LEASE

- Prime retail available off heavily trafficked Rock Spring Road [21,083 AADT] and in close proximity to Downtown Bel Air and the Bel Air Bypass.
- The retail services the affluent communities in adjacent residential subdivisions, local schools, recreational facilities and senior living.
- Availability: 1,600 SF, 4,000 SF [available 7/31/24] & 4,800 SF
- Second-Generation Urgent Care Available 7/31/24 [4,000 SF]