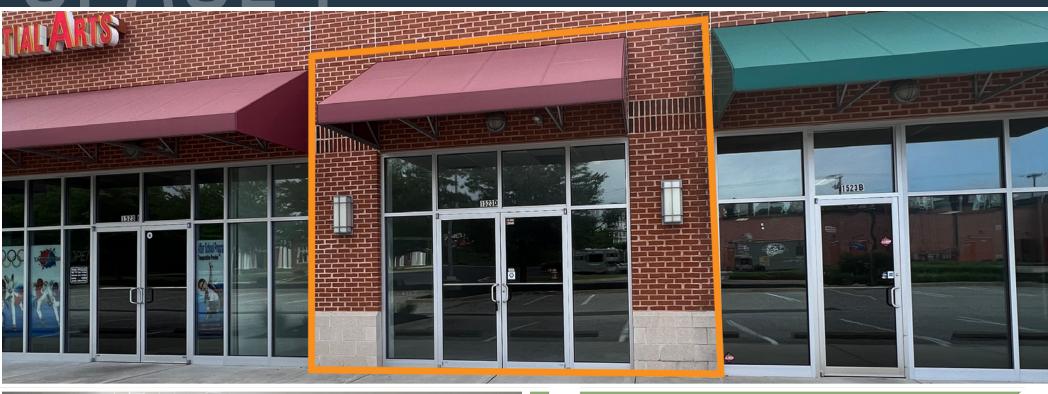

# SPACF 1

### RETAIL FOR LEASE

- Prime retail available off heavily trafficked Rock Spring Road [21,083 AADT] and in close proximity to Downtown Bel Air and the Bel Air Bypass.
- The retail services the affluent communities in adjacent residential subdivisions, local schools, recreational facilities and senior living.
- Availability: 1,600 SF, 4,000 SF [available 7/31/24] & 4,800 SF
- Second-Generation Urgent Care Available 7/31/24 [4,000 SF]