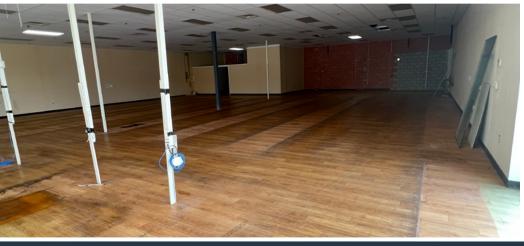

50



### **NEARBY RETAILERS**





**Great Clips** 



pharmacy"

### RETAIL FOR LEASE

- Prime retail available off heavily trafficked Rock Spring Road [21,083 AADT] and in close proximity to Downtown Bel Air and the Bel Air Bypass.
- The retail services the affluent communities in adjacent residential subdivisions, local schools, recreational facilities and senior living.
- Availability: 1,600 SF, 4,000 SF [available 7/31/24] & 4,800 SF
- Second-Generation Urgent Care Available 7/31/24 [4,000 SF]

# SITE PLAN BELAIR NORTH VILLAGE 1517-1525 ROCK SPRING ROAD, FOREST HILL, MD 21050



**ROCK SPRING RD** 



# SPACF 1

### BEL AIR NORTH VILLAGE

1517-1525 ROCK SPRING ROAD, FOREST HILL, MD 21050







# SPACE 2

## BEL AIR NORTH VILLAGE

1517-1525 ROCK SPRING ROAD, FOREST HILL, MD 21050









# PHOTOS

## BEL AIR NORTH VILLAGE

1517-1525 ROCK SPRING ROAD, FOREST HILL, MD 21050











## BEL AIR NORTH VILLAGE Rockspring Church Rd-BEL AIR North Village Montgomery CVS © Celebree TRUIST HH Great Clips Bernadette Dr Tuesday Morning verizon



klnb

# GLOSE-UP BELAIR NORTH VILLAGE 1517-1525 ROCK SPRING ROAD, FOREST HILL, MD 21050



**RACHEL KLEIN** 

klnb

### BEL AIR NORTH VILLAGE

1517-1525 ROCK SPRING ROAD, FOREST HILL, MD 21050



#### DEMOGRAPHICS | 2023:

1-MILE 3-MILE 5-MILE

Population

11,449 46,859 89,201

Daytime Population

2,849 24,029 89,359

Households

4,218 17,777 33,195

Average HH Income

\$127,745 \$136,499 \$146,740

#### CLICK TO DOWNLOAD DEMOGRAPHIC REPORT

### TRAFFIC COUNTS | 2022:

Rock Spring Rd 21,083 ADT



### BEL AIR NORTH VILLAGE kInb 1517-1