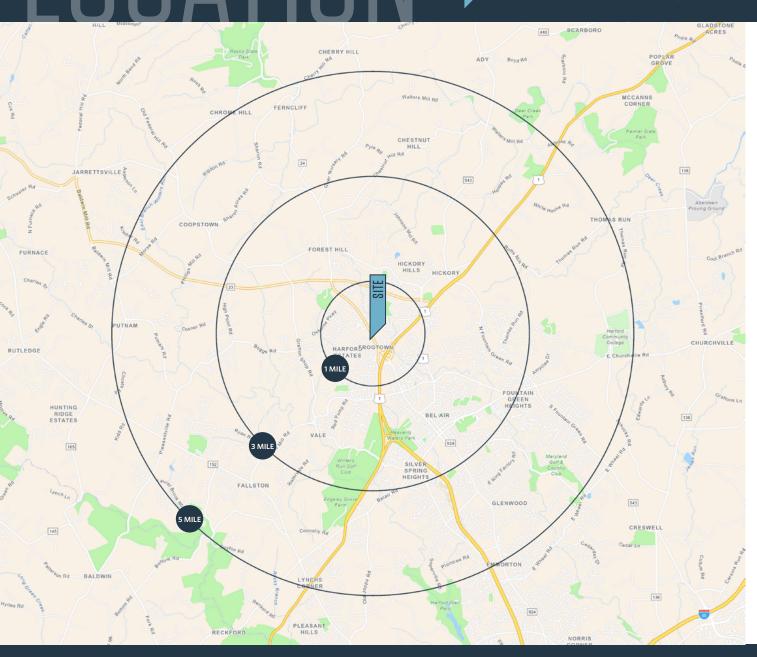

#### DEMOGRAPHICS | 2023:

1-MILE 3-MILE 5-MILE

Population

11,449 46,859 89,201

Daytime Population

2,849 24,029 89,359

Households

4,218 17,777 33,195

Average HH Income

\$127,745 \$136,499 \$146,740

### TRAFFIC COUNTS | 2022:

Rock Spring Rd 21,083 ADT