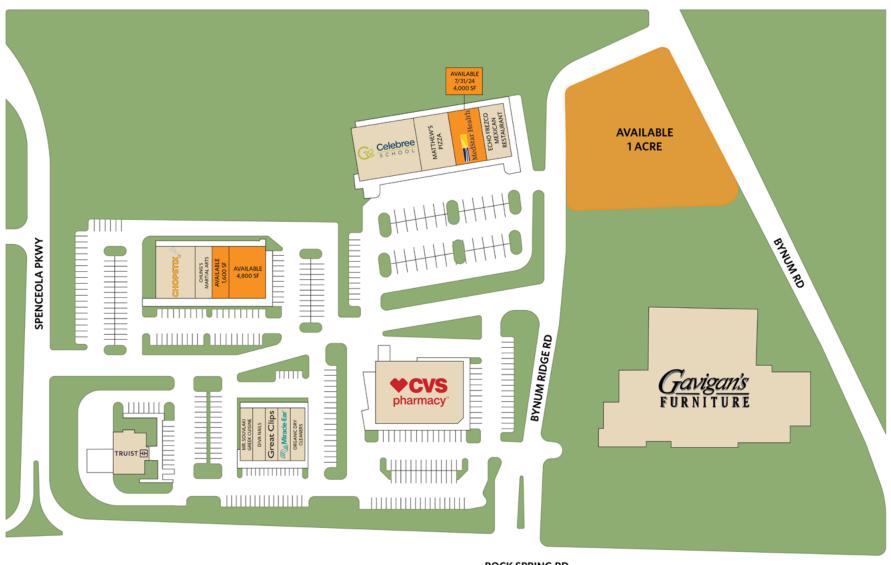

# SITE PLAN BELAIR NORTH VILLAGE 1517-1525 ROCK SPRING ROAD, FOREST HILL, MD 21050

**ROCK SPRING RD** 

### RETAIL FOR LEASE

- Prime retail available off heavily trafficked Rock Spring Road [21,083 AADT] and in close proximity to Downtown Bel Air and the Bel Air Bypass.
- The retail services the affluent communities in adjacent residential subdivisions, local schools, recreational facilities and senior living.
- Availability: 1,600 SF, 4,000 SF [available 7/31/24] & 4,800 SF
- Second-Generation Urgent Care Available 7/31/24 [4,000 SF]