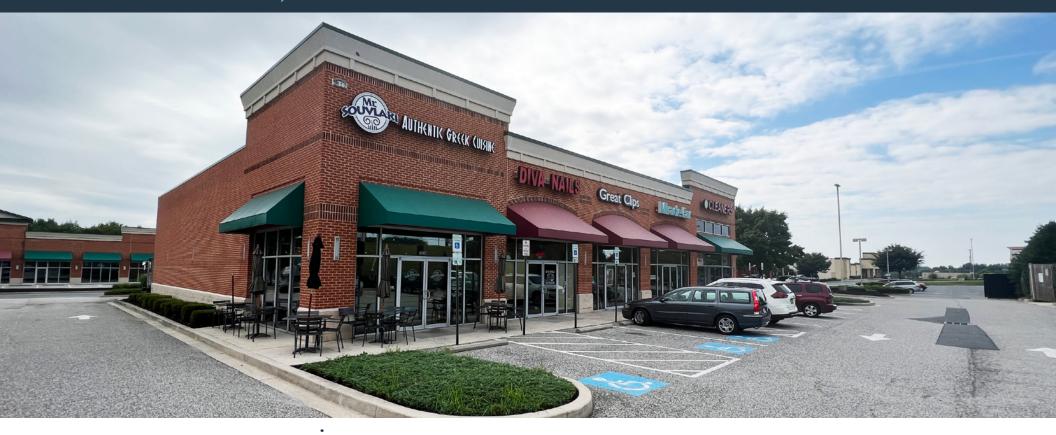

## BEL AIR NORTH VILLAGE

1517-1525 ROCK SPRING ROAD, FOREST HILL, MD 21050

### RETAIL FOR LEASE

- Prime retail available off heavily trafficked Rock Spring Road [21,083 AADT] and in close proximity to Downtown Bel Air and the Bel Air Bypass.
- The retail services the affluent communities in adjacent residential subdivisions, local schools, recreational facilities and senior living.
- Availability: 1,600 SF, 4,000 SF [available 7/31/24] & 4,800 SF
- Second-Generation Urgent Care Available 7/31/24 [4,000 SF]