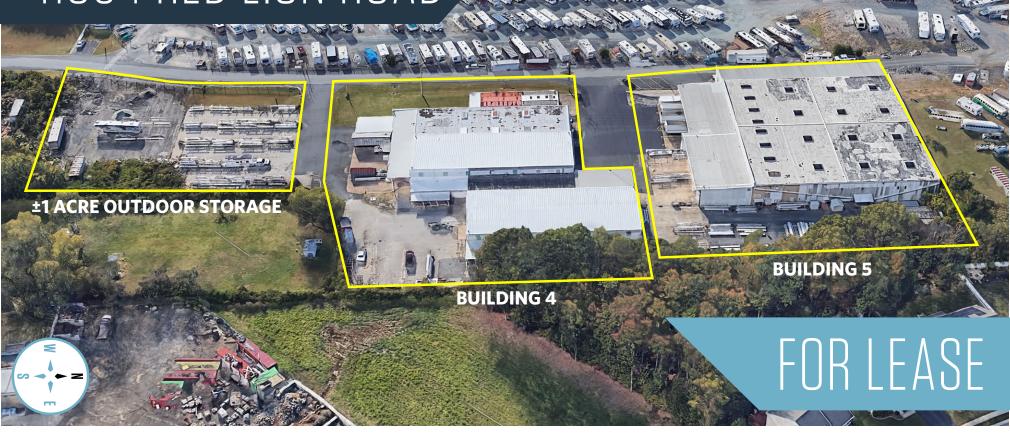

### BUILDING 4:

• Size: 14,000 - 24,000 SF

• Construction: Metal

• Lot Size: ±0.41 acres outdoor storage

• Loading: Dock and drive-in

• Clear Height: 14' - 21'6"

• Electric: 225 single phase, 225 3-phase

### BUILDING 5:

• **Size:** 35,814 SF

• Construction: Metal

• Lot Size: ±0.44 acres outdoor storage

• Loading: Dock and drive-in

• Clear Height: 14' - 21'6"

#### PROPERTY HIGHLIGHTS:

• **Heat:** Gas

• Zoning: ML

• Sprinklers: None

• Storage: 1± acre of additional storage

• Asking Rate: \$8.00 - \$9.95/SF

11054 Red Lion Road, White Marsh, MD 21162 Baltimore County