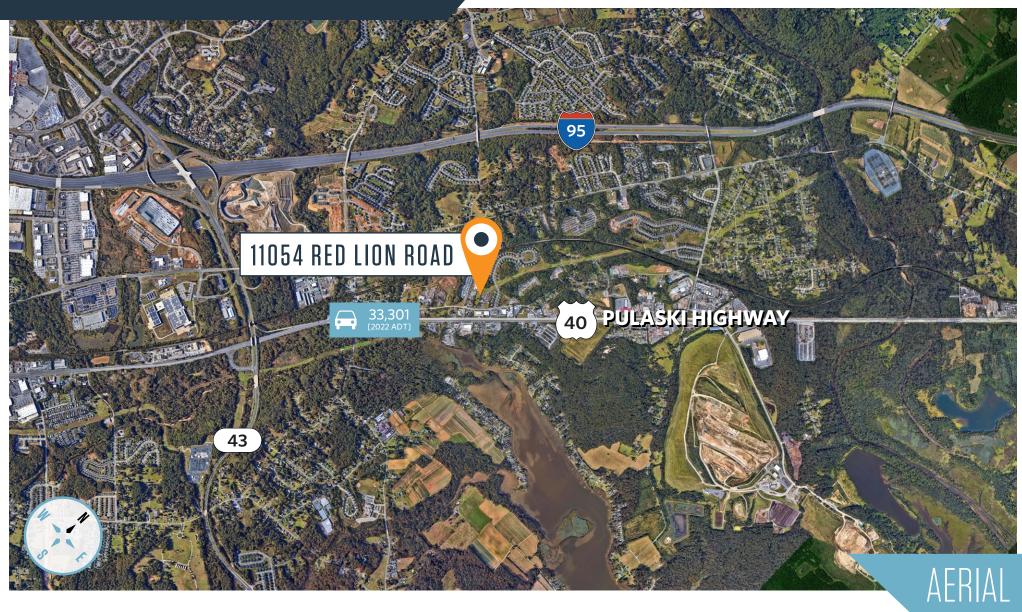

14,000 - 24,000 SF

• Construction: Metal

• Lot Size: ±0.41 acres outdoor storage

• Loading: Dock and drive-in

• Clear Height: 14' - 21'6"

• Electric: 225 single phase, 225 3-phase

### BUILDING 5:

• **Size:** 35,814 SF

• Construction: Metal

• Lot Size: ±0.44 acres outdoor storage

• Loading: Dock and drive-in

• Clear Height: 14' - 21'6"

#### PROPERTY HIGHLIGHTS:

• **Heat:** Gas

• Zoning: ML

• Sprinklers: None

• Storage: 1± acre of additional storage

• Asking Rate: \$8.00 - \$9.95/SF



11054 Red Lion Road, White Marsh, MD 21162 Baltimore County





**Ryan Paszkiewicz** rpaszkiewicz@klnb.com 443-632-2062 Jim Caronna, SIOR jcaronna@klnb.com 443-632-2070 100 West Road, Suite 505 Baltimore, MD 21204 **klnb.com** 



11054 Red Lion Road, White Marsh, MD 21162 Baltimore County





11054 Red Lion Road, White Marsh, MD 21162 Baltimore County

### CLICK TO VIEW PROPERTY WEBSITE

For More Information, Please Contact:

Christopher Wright cwright@klnb.com

cwright@klnb.com 443-914-2600 Ryan Paszkiewicz

rpaszkiewicz@klnb.com 443-632-2062

Jim Caronna, SIOR

jcaronna@klnb.com 443-632-2070

100 West Road, Suite 505 Baltimore, MD 21204

klnb.com



facebook.com/KLNBCRE



linkedin.com/company/klnbcre



instagram.com/klnbcre

While we have no reason to doubt the accuracy of any of the information supplied, we cannot, and do not, guarantee its accuracy. All information should be independently verified prior to a purchase or lease of the property. We are not responsible for errors, omissions, misuse, or misinterpretation of information contained herein and make no warranty