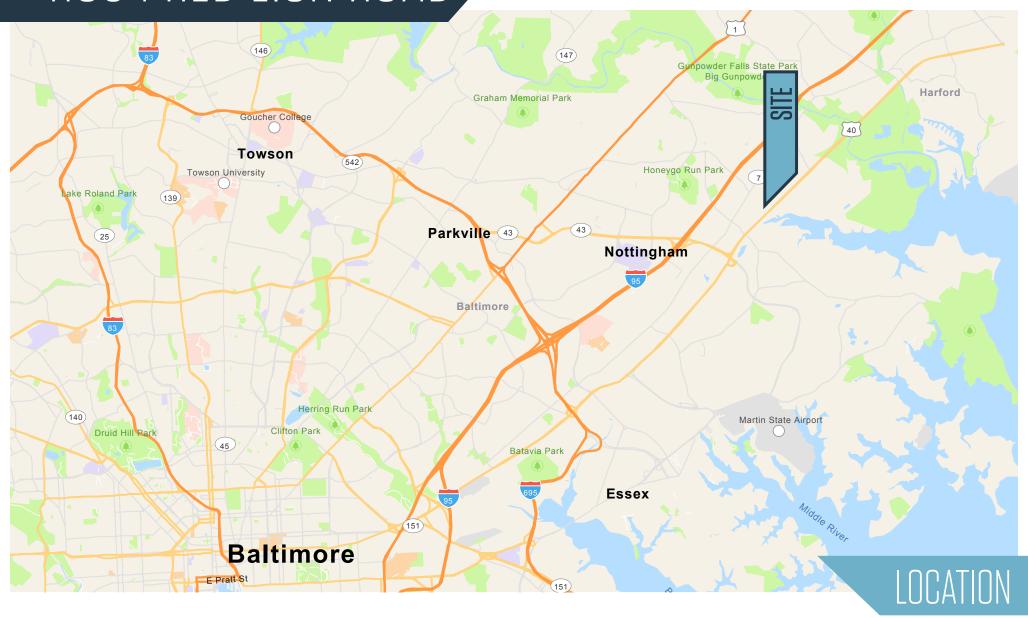

11054 Red Lion Road, White Marsh, MD 21162 Baltimore County



### BUILDING 4:

• Size: 14,000 - 24,000 SF

• Construction: Metal

• Lot Size: ±0.41 acres outdoor storage

• Loading: Dock and drive-in

• Clear Height: 14' - 21'6"

• Electric: 225 single phase, 225 3-phase

### BUILDING 5:

• **Size:** 35,814 SF

• Construction: Metal

• Lot Size: ±0.44 acres outdoor storage

• Loading: Dock and drive-in

• Clear Height: 14' - 21'6"

#### PROPERTY HIGHLIGHTS:

• **Heat:** Gas

• Zoning: ML

• Sprinklers: None

• Storage: 1± acre of additional storage

• Asking Rate: \$8.00 - \$9.95/SF



11054 Red Lion Road, White Marsh, MD 21162 Baltimore County





**Ryan Paszkiewicz** rpaszkiewicz@klnb.com 443-632-2062 Jim Caronna, SIOR jcaronna@klnb.com 443-632-2070 100 West Road, Suite 505 Baltimore, MD 21204 **klnb.com** 



11054 Red Lion Road, White Marsh, MD 21162 Baltimore County





11054 Red Lion Road, White Marsh, MD 21162 Baltimore County

### CLICK TO VIEW PROPERTY WEBSITE

For More Information, Please Contact:

Christopher Wright cwright@klnb.com

cwright@klnb.com 443-914-2600 Ryan Paszkiewicz

rpaszkiewicz@klnb.com 443-632-2062

Jim Caronna, SIOR

jcaronna@klnb.com 443-632-2070

100 West Road, Suite 505 Baltimore, MD 21204

klnb.com



facebook.com/KLNBCRE



linkedin.com/company/klnbcre



instagram.com/klnbcre

While we have no reason to doubt the accuracy of any of the information supplied, we cannot, and do not, guarantee its