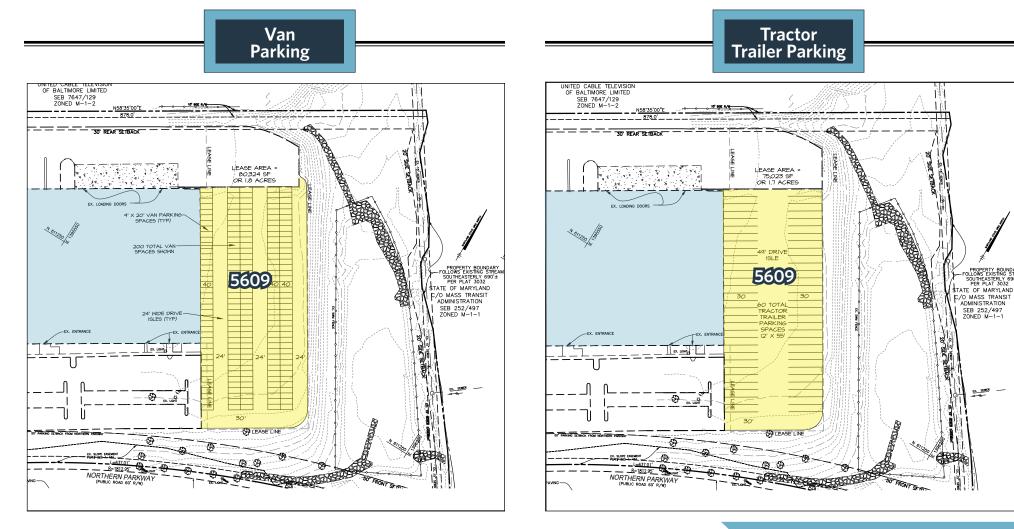

5609 Metro Drive, Baltimore, MD 21215 **Baltimore City** 

5609 Metro Drive, Baltimore, MD 21215 Baltimore City