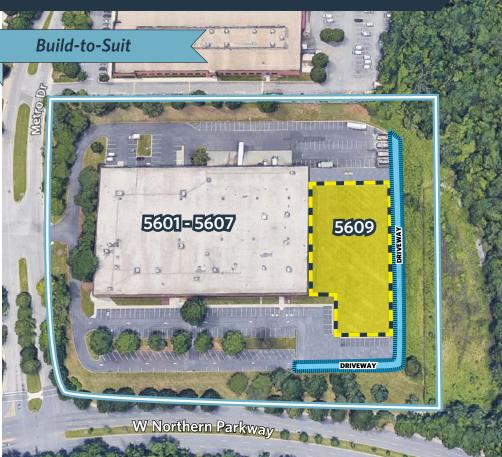

#### 5609 Metro Drive, Baltimore, MD 21215 Baltimore City

### **PROPERTY HIGHLIGHTS**

- 30,815 SF Build-to-Suit Opportunity or <u>+</u> two
  (2) acres of parking/storage
- Ideal showroom/warehouse with signage on Northern Parkway

- Premier entrance to Seton Business Park
- Public transportation (MTA) to the building
- Convenient to Rogers Station Metro Stop
- Free and abundant surface parking
- Hub Zone qualified

• ±31,000 cars/day on Northern Pkwy

NIkInb

- 24' clear ceiling height
- 140' truck court
- LED warehouse lighting
- 7 dock doors minimum