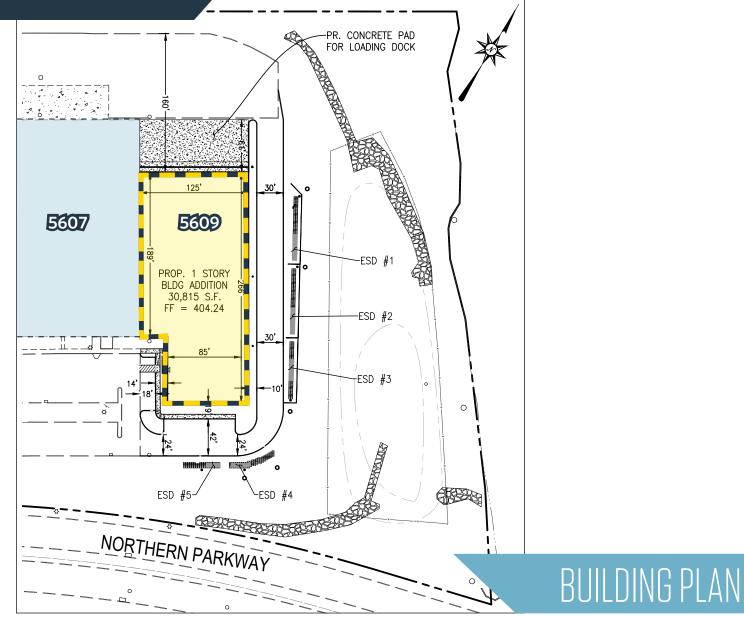

### **PROPERTY HIGHLIGHTS**

- 30,815 SF Build-to-Suit Opportunity or <u>+</u> two
  (2) acres of parking/storage
- Ideal showroom/warehouse with signage on Northern Parkway

- Premier entrance to Seton Business Park
- Public transportation (MTA) to the building
- Convenient to Rogers Station Metro Stop
- Free and abundant surface parking
- Hub Zone qualified

• ±31,000 cars/day on Northern Pkwy

NIkInb

- 24' clear ceiling height
- 140' truck court
- LED warehouse lighting
- 7 dock doors minimum