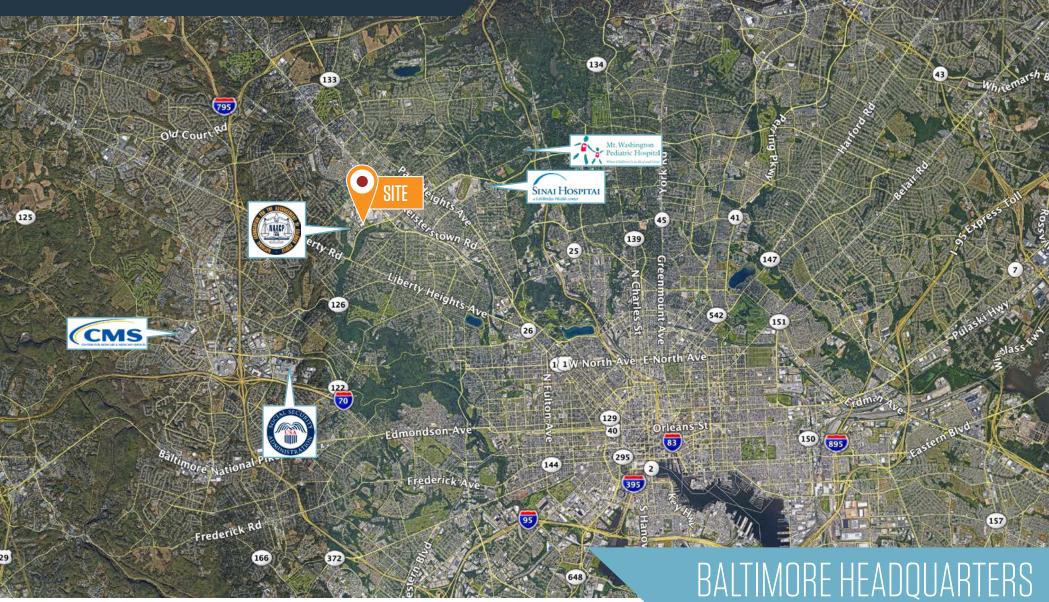

re, MD 21215 Baltimore City





### **PROPERTY HIGHLIGHTS**

- 30,815 SF Build-to-Suit Opportunity or <u>+</u> two
  (2) acres of parking/storage
- Ideal showroom/warehouse with signage on Northern Parkway

- Premier entrance to Seton Business Park
- Public transportation (MTA) to the building
- Convenient to Rogers Station Metro Stop
- Free and abundant surface parking
- Hub Zone qualified

• ±31,000 cars/day on Northern Pkwy

NIkInb

- 24' clear ceiling height
- 140' truck court
- LED warehouse lighting
- 7 dock doors minimum

#### Spence Daw sdaw@klnb.com 443-574-1429

Steele Stanwick sstanwick@klnb.com 443-574-1420 David J. Fritz, CCIM, SIOR dfritz@klnb.com 443-574-1410 9881 Broken Land Pkwy, #300 Columbia, MD 21046 **kInb.com** 

5609 Metro Drive, Baltimore, MD 21215 Baltimore City



Spence Daw sdaw@klnb.com 443-574-1429 Steele Stanwick sstanwick@klnb.com 443-574-1420 David J. Fritz, CCIM, SIOR dfritz@klnb.com 443-574-1410 9881 Broken Land Pkwy, #300 Columbia, MD 21046 **klnb.com** 



5609 Metro Drive, Baltimore, MD 21215 **Baltimore City** 



#### Spence Daw

sdaw@klnb.com 443-574-1429

**Steele Stanwick** sstanwick@klnb.com 443-574-1420

David J. Fritz, CCIM, SIOR dfritz@klnb.com 443-574-1410

9881 Broken Land Pkwy, #300 Columbia, MD 21046 klnb.com



5609 Metro Drive, Baltimore, MD 21215 Baltimore City





#### Spence Daw sdaw@klnb.com 443-574-1429

Steele Stanwick sstanwick@klnb.com 443-574-1420 David J. Fritz, CCIM, SIOR dfritz@klnb.com 443-574-1410 9881 Broken Land Pkwy, #300 Columbia, MD 21046 **klnb.com** 

# Nikinb

5609 Metro Drive, Baltimore, MD 21215 B