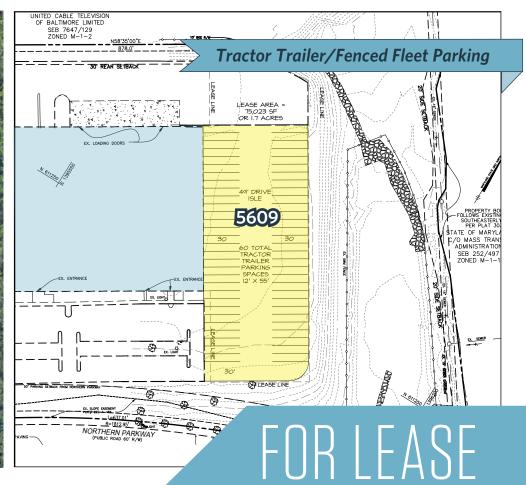

### **PROPERTY HIGHLIGHTS**

- 30,815 SF Build-to-Suit Opportunity or <u>+</u> two
  (2) acres of parking/storage
- Ideal showroom/warehouse with signage on Northern Parkway

- Premier entrance to Seton Business Park
- Public transportation (MTA) to the building
- Convenient to Rogers Station Metro Stop
- Free and abundant surface parking
- Hub Zone qualified

• ±31,000 cars/day on Northern Pkwy

NIkInb

- 24' clear ceiling height
- 140' truck court
- LED warehouse lighting
- 7 dock doors minimum