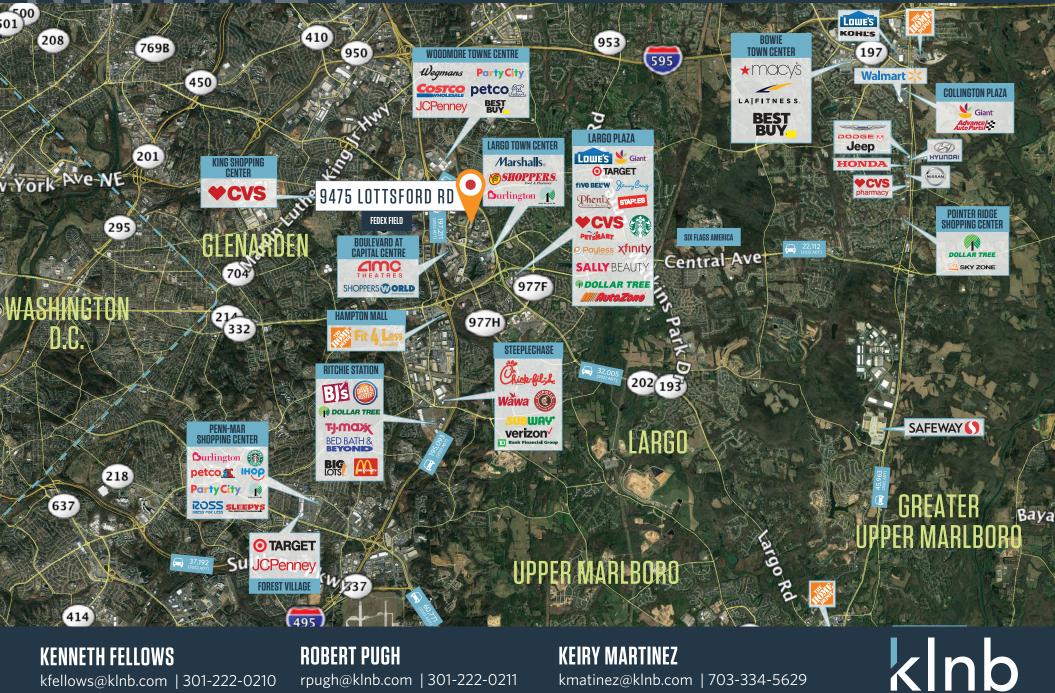

## **PROPERTY HIGHLIGHTS**

- Building signage available
- Great visibility from Lottsford Road (12,050 ADT)
- Close proximity to Regional Medical Center
- Numerous amenities nearby including The Boulevard at the Capital Centre
- Short walk to the Metro Blue Line
- Accessible via I-495 (223,560 ADT), Landover Road (42,060 ADT) & Arena Drive (18,243