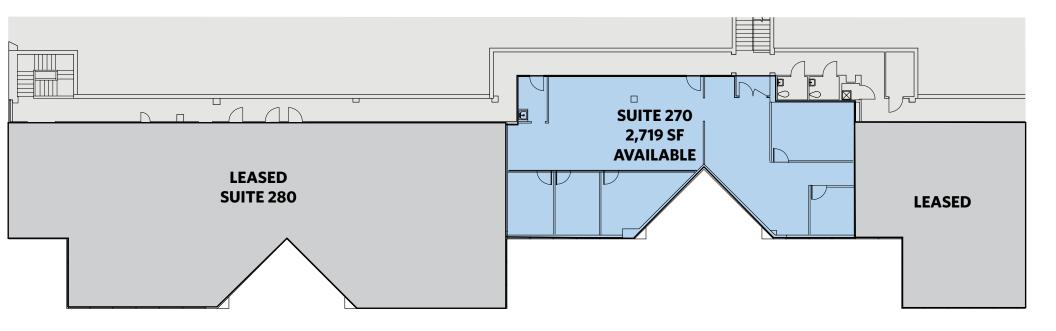

## AVAILABILITY

• Suite 270: 2,719 SF

## FLOOR PLAN J 9475 LOTTSFORD ROAD UPPER MARLBORO, MD 20774, PRINCE GEORGE'S COUNTY